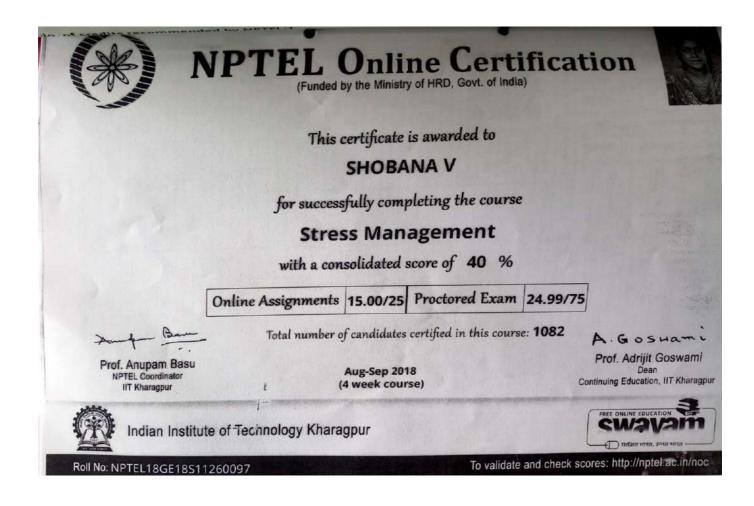

.COM (CA)         | E-PATASALA:<br>RESEARCH METHODLOLGY   | 29                              |                                           | 0                                   |               |

Miller

HEAD OF THE DEPARTMENT
PG Department Of Commerce (CA)
Vellalar College For Women (Autonomous)
ERODE - 12.



#### NPTEL Online Certification



This certificate is awarded to

#### S.HARISUDHA

for successfully completing the course

#### **Stress Management**

with a consolidated score of 60 %

Online Assignments | 20.00/25 | Proctored Exam | 40.01/75



NPTEL Coordinator IIT Kharagpur

Total number of candidates certified in this course: 1082

Aug-Sep 2018

(4 week course)

A. GOSHAMI Prof. Adrijit Goswami Continuing Education, IIT Kharagpur



Indian Institute of Technology Kharagpur







#### VELLALAR COLLEGE FOR WOMEN, EROE

(AUTONOMOUS)

#### SWAYAM COURSE 2018-19 : GIIMP (ODD SEM)

| BCC | M(CA)- 'A' | NAME                | EMAIL ID           | DATE: 20.8.18<br>Signature |
|-----|------------|---------------------|--------------------|----------------------------|
| SNO | KEG.       | AARTHI .S           | 17UCM101@vcw.ac.in | 3 And                      |
| 1   |            | ABARNA .C           | 17UCM102@vcw.ac.in | Aborna &                   |
| 2   |            | ABARNA .P           | 17UCM103@vcw.ac.in | P. Abarna.                 |
| 3   |            | ABINAYA .R          | 17UCM104@vcw.ac.in | P. Abiraya                 |
| 4   | 17UCM105   | ABIRAMI .S          | 17UCM105@vcw.ac.in | & Alojani                  |
| 5   | 17UCM107   | M. AHTILA           | 17UCM