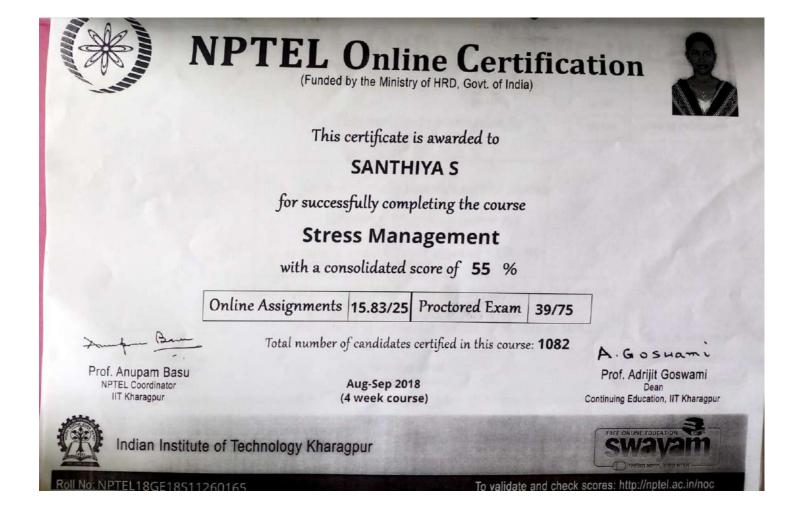

-M.COM (CA)         | E-PATASALA:<br>RESEARCH METHODLOLGY   | 29                              |                                           | 0                                   |               |

Miller

HEAD OF THE DEPARTMENT
PG Department Of Commerce (CA)
Vellalar College For Women (Autonomous)
ERODE - 12.



#### NPTEL Online Certification



This certificate is awarded to

#### S.HARISUDHA

for successfully completing the course

#### **Stress Management**

with a consolidated score of 60 %

Online Assignments | 20.00/25 | Proctored Exam | 40.01/75



NPTEL Coordinator IIT Kharagpur

Total number of candidates certified in this course: 1082

Aug-Sep 2018

(4 week course)

A. GOSHAMI Prof. Adrijit Goswami Continuing Education, IIT Kharagpur



Indian Institute of Technology Kharagpur







#### VELLALAR COLLEGE FOR WOMEN, EROE

(AUTONOMOUS)

#### SWAYAM COURSE 2018-19 : GIIMP (ODD SEM)

| BCC | M(CA)- 'A' | NAME                | EMAIL ID           | DATE: 20.8.18<br>Signature |
|-----|------------|---------------------|--------------------|----------------------------|
| SNO | KEG.       | AARTHI .S           | 17UCM101@vcw.ac.in | 3 And                      |
| 1   |            | ABARNA .C           | 17UCM102@vcw.ac.in | Aborna &                   |
| 2   |            | ABARNA .P           | 17UCM103@vcw.ac.in | P. Abarna.                 |
| 3   |            | ABINAYA .R          | 17UCM104@vcw.ac.in | P. Abiraya                 |
| 4   | 17UCM105   | ABIRAMI .S          | 17UCM105@vcw.ac.in | & Alojani                  |
| 5   | 17UCM107   | M. AHTILA           | 17U