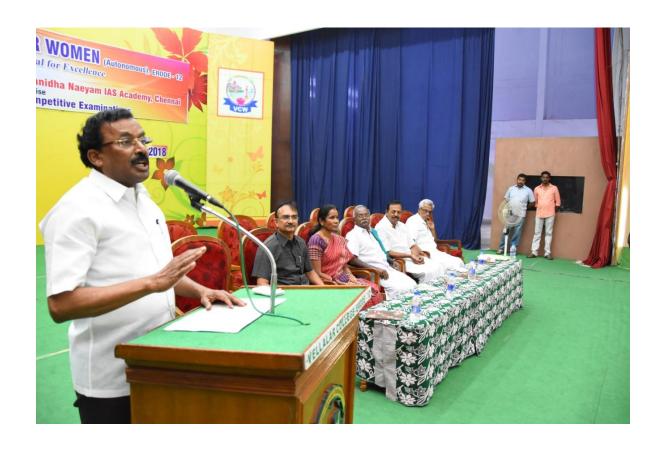

#### REPORT

A one day Motivation programme on Competitive Examinations was organized by Civil Service Coaching Centre and Placement Cell of Vellalar College for Women along with ManidhaNaeyam IAS Academy, Chennai on 23.07.2018 at Kasthurba Gandhi Auditorium, Vellalar College for Women, Erode.

Thiru.S.D.Chandrasekar, Secretary, Vellalar College for Women welcomed the gatherings and a special address was given by the chief guest Thiru.Saidai.S.Duraisamy, Founder, Chairman, ManidhaNaeyam IAS Academy, Chennai. The speech was thought provoking and very useful to the future generation. He explained about the struggles to be faced by the students to get government jobs in near future. He also asked the students to maintain good health status to achieve their goal. He also distributed cash awards for answering his questions. He also announced cash awards to the students for essay write up such as Rs.15,000 for IstPrtize, Rs.10,000 for IIndPrize and Rs.5,000 for IIIrdPrize. The beneficiaries are approximately 600 students from Vellalar College for Women, 300 students from Velalar College of Engineering and Technology and 200 School students from VelalarVidhyala (CBSE) School.