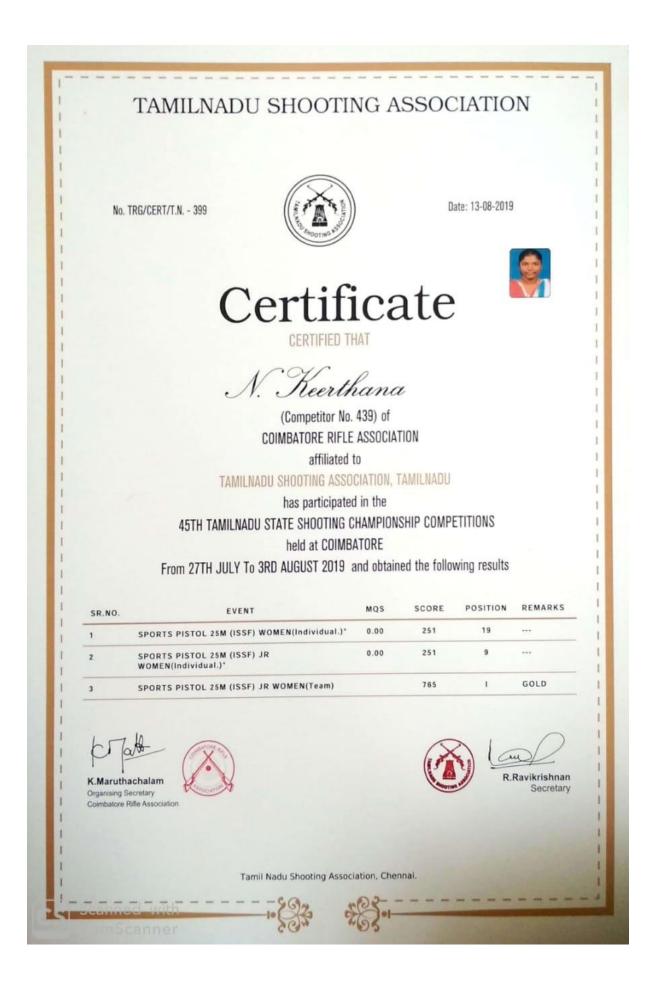

# SGT. J. Joymerlin won Silver Medal in 45th Tamil Nadu state shooting championship competition, Coimbatore

CUO R.Priyadharshini won Silver Medal in the Inter Group Shooting Competition (State Level) held at Kongu Arts and Science College, Erode from 03.06.2019 to 12.06.2019.