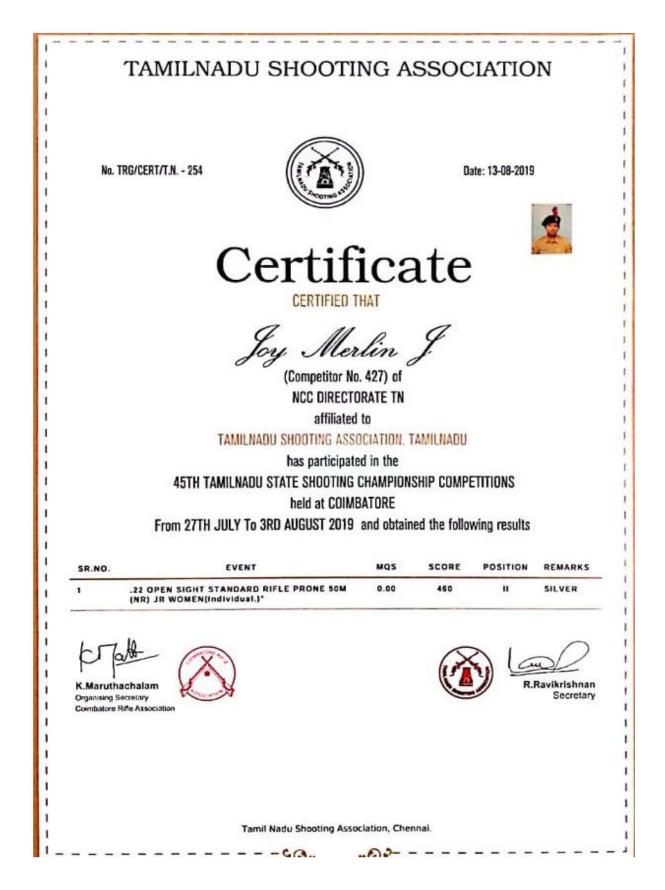

# SGT. J. Joymerlin won Silver Medal in 45th Tamil Nadu state shooting championship competition, Coimbatore

CUO R.Priyadharshini won Silver Medal in the Inter Group Shooting Competition (State Level) held at Kongu Arts and Science College, Erode from 03.06.2019 to 12.06.2019.