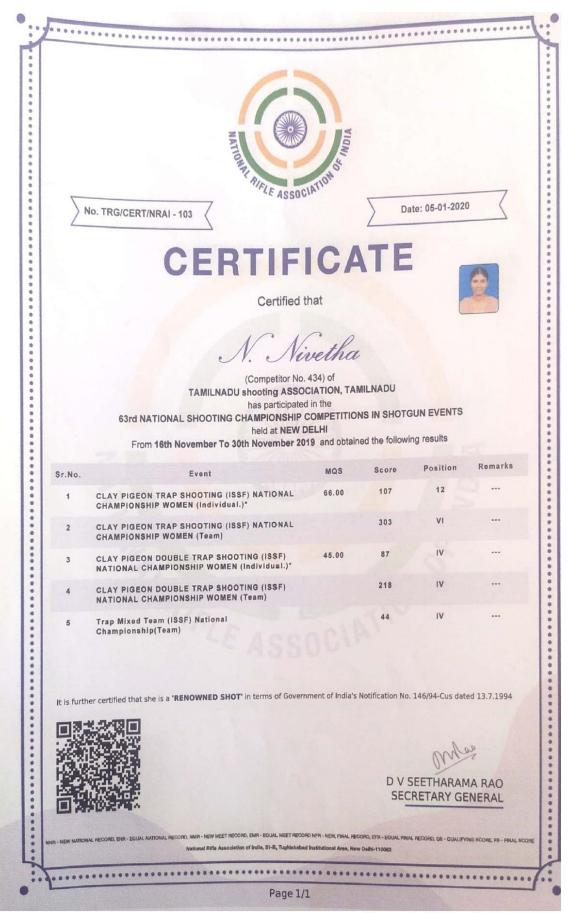

|

Scanned with CamScanner



Scanned with CamScanner



It is further certified that she is a 'RENOWNED SHOT' in terms of Government of India's Notification No. 146/94-Cus dated 13.7.1994

INCOME, THEY I VIEW MORT MICCORE, ENMI- EDUAL, MEET RECORD M/M - NEW, FRAL HEEDING, EPH - EDUAL MINE, MEETING, OF - CUALEMANN, MICHAEL MY - FRAL, MORT



### D V SEETHARAMA RAO SECRETARY GENERAL

Telephone : 0424-2292601 E Mail : nccerode@gmail.com 15 (TN) Battalion NCC No.20 P K D Nagar Kaniravuthar Kulam Veerappanchatram Post Erode - 638 004

Jul 2020

2116/Accts

Head of Institutions

Sir/Madam,

### CWS SCHOLARSHIP AND II BEST CADETS AWARD WINNER DETAILS - REGARDING

1. It is informed that CWS Scholarship to meritorious NCC Cadets for Rs.6000/-per cadet and II Best cadet Award for Rs.3500/-per cadet amount was credited by this