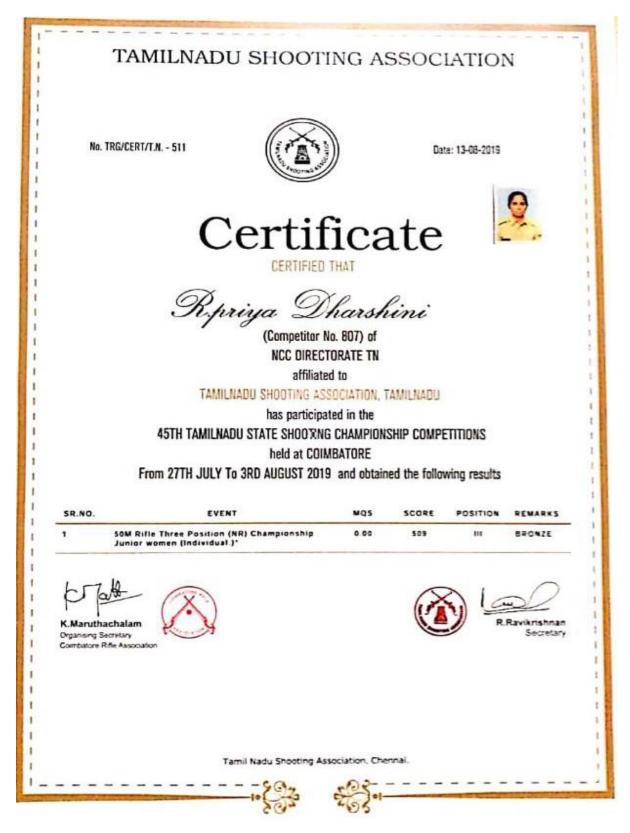

### CUO R.Priyadharshiniwon Bronze Medal in 45th Tamil Nadu state shooting championship competition, Coimbatore

L/CPL M.Jayavarshini won Silver Medal in Health and Hygiene Competition (State Level) held at CATC-Cum-IGC- TSC at NTA Idayarpatti, Madurai From 09.07.2019 to 18.07.2019