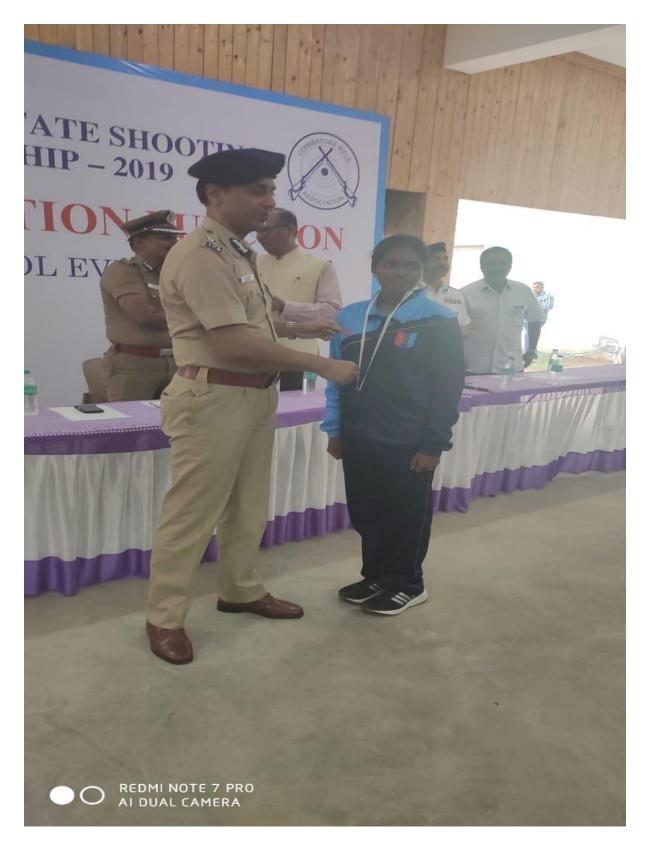

# SGT. J. Joymerlin won Silver Medal in 45th Tamil Nadu state shooting championship competition, Coimbatore

CUO R.Priyadharshini won Silver Medal in the Inter Group Shooting Competition (State Level) held at Kongu Arts and Science College, Erode from 03.06.2019 to 12.06.2019.