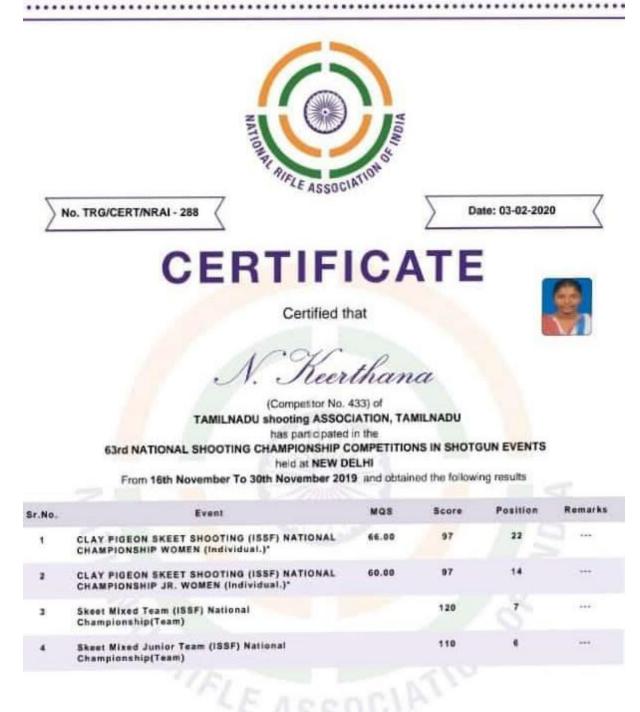

|

Scanned with CamScanner



Scanned with CamScanner



It is further certified that she is a 'RENOWNED SHOT' in terms of Government of India's Notification No. 146/94-Cus dated 13.7.1994

INCOME, THEY I VIEW MORT MICCORE, ENMI- EDUAL, MEET RECORD M/M - NEW, FRAL HEEDING, EPH - EDUAL MINE, MEETING, OF - CUALEMANN, MICHAEL MY - FRAL, MORT



### D V SEETHARAMA RAO SECRETARY GENERAL

Telephone : 0424-2292601 E Mail : nccerode@gmail.com 15 (TN) Battalion NCC No.20 P K D Nagar Kaniravuthar Kulam Veerappanchatram Post Erode - 638 004

Jul 2020

2116/Accts

Head of Institutions

Sir/Madam,

### CWS SCHOLARSHIP AND II BEST CADETS AWARD WINNER DETAILS - REGARDING

1. It is informed that CWS Scholarship to meritorious NCC Cadets for Rs.6000/-per cadet and II Best cadet Award for Rs.3500/-per cadet amount was credited by this unit on 02 Jul 2020 by Tra