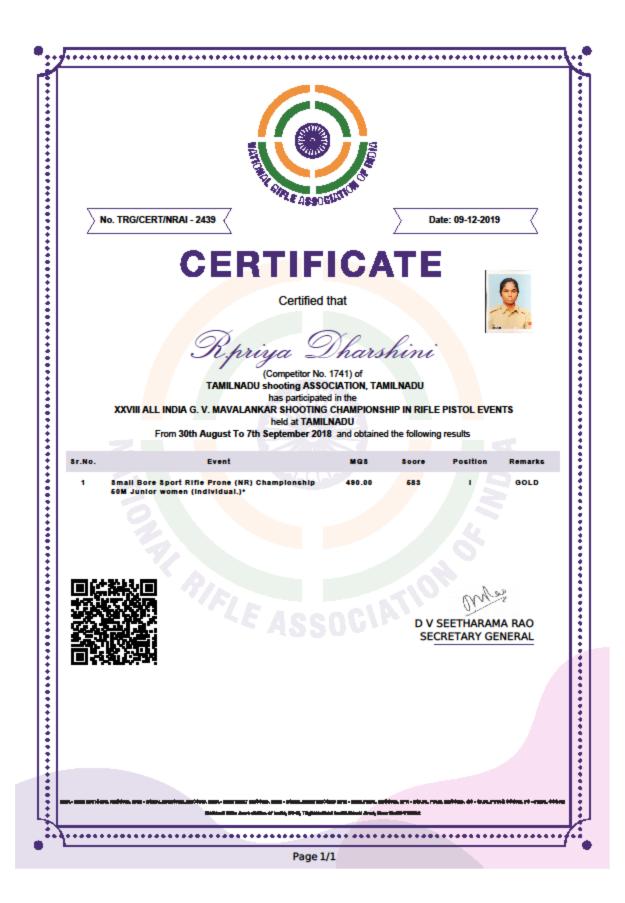

### CUO R.Priyadharshiniwon Bronze Medal in 45th Tamil Nadu state shooting championship competition, Coimbatore

L/CPL M.Jayavarshini won Silver Medal in Health and Hygiene Competition (State Level) held at CATC-Cum-IGC- TSC at NTA Idayarpatti, Madurai From 09.07.2019 to 18.07.2019