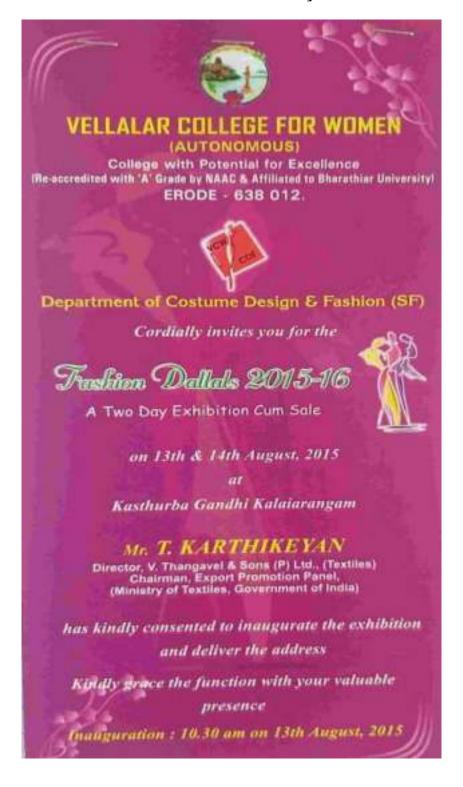

partment of Physical Education and National Service Scheme jointly organized the Voters identity card online registration camp for students of our college on 10.03.2016. Many of the students benefitted from this camp.

Director of Physical Education

Dr. K. MALATHI, BYES, WYSE, WHE, PAS.

Directores of Physical Libration, Websier Callege for Horson y-utwombed) Erade - 630 012.

# **Voters Identity Card Online Registration Camp**





# CULTURAL ACTIVITIES VELLALAR COLLEGE FOR WOMEN (AUTONOMOUS), ERODE-12 Department of Corporate Secretaryship have conducted corporate mall for two days on 06.08.2015 and 07.08.2015





The corporate mall is used to develop the students flaunting culinary skills



# Fashion Dallas 2015 -2016 [Two Days Exhibition - cum sale conducted on 13.08.15 & 14.08.15]



**Fashion Dallas** 





**Independence Day celebrated on 15.08.2015** 



#### **TEACHERS DAY**

# **Teachers Day Celebration held on 05.09.2015**



#### **Inter-Collegiate Meet Cyber Expo conducted on 11.09.2015**





Department of Hindi have organized intercollegiate meet on 14.09.2015





**Intercollegiate Meet Prize Distribution** 



# To bring out the students skills on various activities a talent show was conducted on 18.09.2015

## VELLALAR COLLEGE FOR WOMEN (AUTONOMUS)

Thindal, Frode-12

FINE ARTS CLUB (2015-2016)

Programme : Talent show

Date : 18.09.2015

Time : 10a.m - 1p.m(Unaided)

1.30p.m - 3.45p.m(Aided)

Venue : Auditorium

Co-orginators:

Aided 1) Ms.P.Ealitha,

Assistant Professor of English.

2) Dr.P.Selvi,

Assistant Professor of English.

Unoided : 1)Dr.M.Ayya