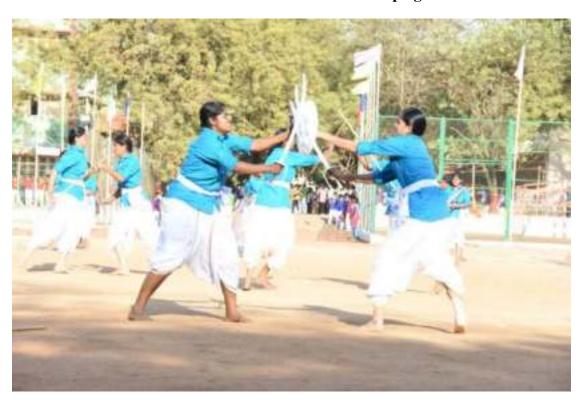

DEPARTMENT OF PHYSICAL EDUCATION

MARTIAL ARTS DEMONSTRATION FOR GOVERNMENT SCHOOL CHILDREN

Department of Physical Education conducted the Awareness Program through the demonstration of Martial arts including the Silambam, Tackwoodo and Boxing for Government School Students of First Standard to Eighth Standard at Vallipurathanpalayam on 21.08.2018. The Students actively participated to learn the Martial Arts Skills with excitement. These activities have been demonstrated to the students with appropriate equipment. On the whole, the students from Government Schools actively participated throughout the Program.

#### Martial art demonstration to government students