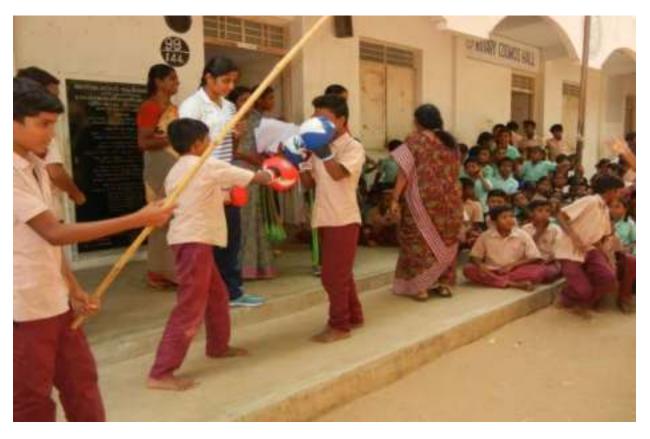

DEPARTMENT OF PHYSICAL EDUCATION

MARTIAL ARTS DEMONSTRATION FOR GOVERNMENT SCHOOL CHILDREN

Department of Physical Education conducted the Awareness Program through the demonstration of Martial arts including the Silambam, Tackwoodo and Boxing for Government School Students of First Standard to Eighth Standard at Vallipurathanpalayam on 21.08.2018. The Students actively participated to learn the Martial Arts Skills with excitement. These activities have been demonstrated to the students with appropriate equipment. On the whole, the students from Government Schools actively participated throughout the Program.

#### Martial art demonstration to government students