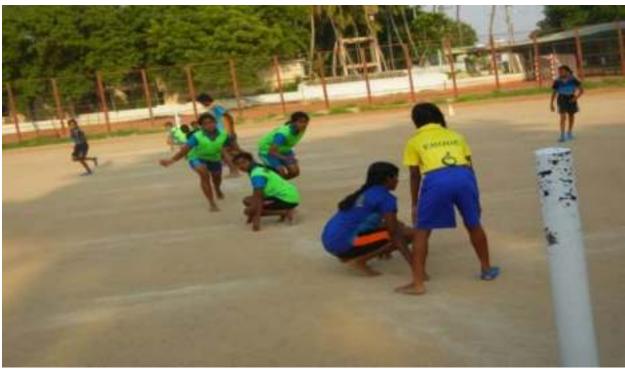

#### KHO-KHO CAMP FOR GOVERNMENT SCHOOL STUDENTS

The department of Physical Education conducted the Kho-Kho camp for the Government School students of Junior, Senior and Super Senior players from 11.10.2018 to 25.08.2018. The players were provided by free accommodation facilities for 15 days.

Director of Physical Education

Dr. K. MALATHI, BDE 6, MPG, BLPG, PLD, Directress of Physical Education, Vellalar Gollege for Women (Autonomous) Erode - 638 012.

**Kho- Kho Coaching Camp for Government School** 