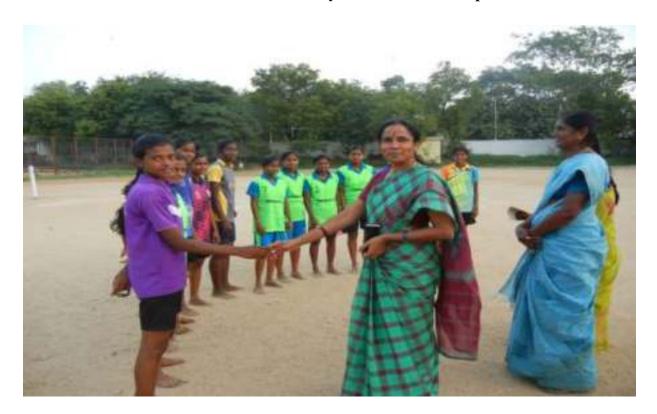

MOUS)

"COLLEGE WITH POTENTIAL EXCELLENCE"

(RE-ACCREDITED WITH 'A' GRADE BY NAAC & AFFILIATED TO BHARATHIAR UNIVERSITY, COLMBATORE)

#### DEPARTMENT OF PHYSICAL EDUCATION

Bharathiar University Kho-kho Camp

The department of Physical Education conducted the Kho-Kho camp from 09.10.2018 to 13.10.2018 for the Bharathiar University Kho-Kho (women) team to participate in the All India South Zone Inter-University Kho-kho Tournament held at Mangalore University from 15.10.2018 to 18.10.2018. The participants from various colleges are provided with free accommodation facility.

K. PL-W Director of Physical Education

Dr. K. MALATHI, BPES, MPES, MPES, Pall.,
Directress of Physical Education,
Welster College for Woman (Autonomous) |
Erode - 638 012.

#### Bharathiar University Kho-Kho team camp





# Vellalar college for women (Autonomous).

## DEFARTMENT OF PHYSKAL EDUCATION

Bharathiyas University khokho Team Camp Students List.

| NAME OF THE                        | COLLEGE NAME                             |
|------------------------------------|------------------------------------------|
| 1 M. Greetha                       | - STC college of Artig                   |
| O p. M. Sormlakshmi                | Science pollachi                         |
| 8. S. Savithe                      | * W                                      |
| 4. S. Dharshini                    | <u>.</u>                                 |
| 5 R. Pradeepa                      | - Nirmala college for women, coimbatole. |
| b. C. Creetha                      | *                                        |
| 7