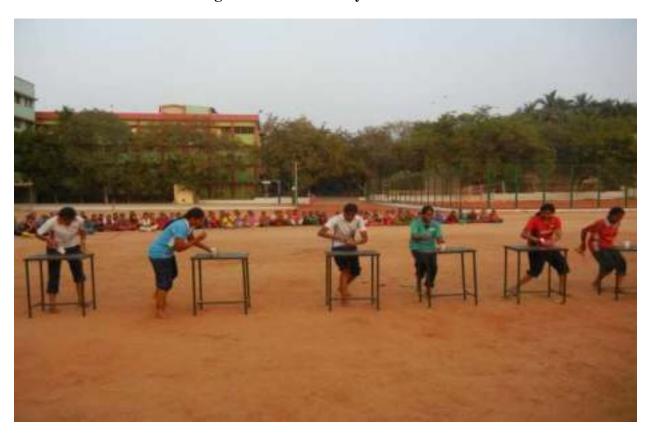

E

#### **Throw Ball Tournament**



**Football Tournaments** 



### **Swimming Competition**





VELLALAR COLLEGE FOR WOMEN (AUTONOMOUS), ERODE-12

"COLLEGE WITH POTENTIAL EXCELLENCE"

(RE-ACCREDITED WITH 'A' GRADE BY NAAC & AFFILIATED TO BHARATHIAR UNIVERSITY, COIMBATORE)

## DEPARTMENT OF PHYSICAL EDUCATION

## RECREATIONAL GAMES COMPETITION

The department of Physical Education conducted the recreational games for 1 year Part V Co-curricular activity students on 07.02.2019. The students interestingly and energetically participated. The prize winners were honored.

Director of Physical Education

Dr. K. MALATHI, EFER. REFERENCE.

Oterchress of Physical Education, Vedate Calege for Women (Autonomous) Erode - 638 012.

#### **Recreational games for Part-V Physical Education students**







## Programme

- Prayer
- Welcome Address
- . Presidential Address
- . Flag Hoisting
- . March Past
- . Olympic Torch
- . Declaring Open the Sports Meet
- . Oath Taking
- . Cultural Events
- . Sports Events
- . Fancy Dress Competition
- . Reading the Report
- Special Address
- . Prize Distribution
- . Vote of Thanks
- . National Anthem

49<sup>th</sup> Annual sports day





49<sup>th</sup> Annual sports day – Relay Race





### General fitness program for hostel students have conducted from 15.02.2019 to 15.03.2019



(RE-ACCREDITED WITH 'A' GRADE BY NAAC & AFFILIATED TO BHARATHIAR UNIVERSITY, COMBATORE)

## DEPARTMENT OF PHYSICAL EDUCATION

#### FITNESS PROGRAM

The department of Physical Education conducting the fitness classes for hostel students in our Fitness center and outdoor