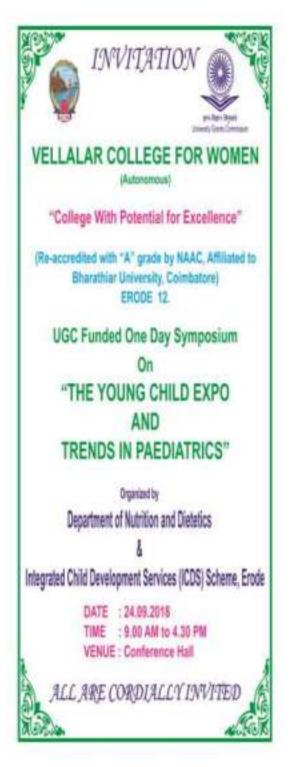

gn and Fashion had organized two days Fashion Dallals on 30.08,2018 & 31.08.2018



## Fashion Dallas - Inauguration by chief guest



# Teachers Day Teachers Day Celebrated on 05.09.2018

 To commemorate Dr. SarvepalliRadhakrishnan's birthday, TEACHERS DAY was celebrated on 05.09.2018. On this special day, the students entertained their teachers.









### Celebration of Happy Jubilee day at Thindal old age home on 05.09.2018

## VELLALAR COLLEGE FOR WOMEN (AUTONOMOUS)

BRAVURA (HERITAGE W NOUVELLE) CLUB 2018 - 2019

HOME FOR AGED

Respect the elderly when you're YOUNG

Help the weak when you're STRONG"



**Talent Show** 

Bravura Club have organized the talent show competition for the students on 12.09.2018



#### The young child expo and trends in paediatrics held on 24.09.2018





#### PROGRAMWE

REGISTRATION : 08.45 a.m. to 9.45 a.m. to 9.45 a.m. to 10.45 a.m. to 10.45 a.m.

PRAYER.

Welcome Address Dr. N. SABITHA.

Associate Professor and Head, Department of Nutrition & Dieterics.

Lighting the Kuthuvilaliku

Felicitation S.D.CHANDRASEKAR,

Secretary,

Vellalar Educational Trust, Erode.

Dr.N.MARAGATHAM

Principal.

Veltalar College for Women, Erode.

Inauguration: Mrs.K.MARAGATHAM,

Project Officer, ICOS, Erode.

Tea Break 10.45 a.m. to 11.00 a.m.

Exhibition ± 11.00 a.m. to 12.00 Noon

"The Young Child Espo"

Session I : 12.00 Noon to 1.00 p.m.

Mrs.R.LATHA

COPO, Erode/Rural Block)

Topic: : "Role of ICDS in Child Development"

Lunch Break : 1.00 p.m. to 1.45 p.m.

UGC Funded One Day Symposium

Ûs.

"THE YOUNG CHILD EXPO AND TRENDS IN PAEDIATRICS"

Session II