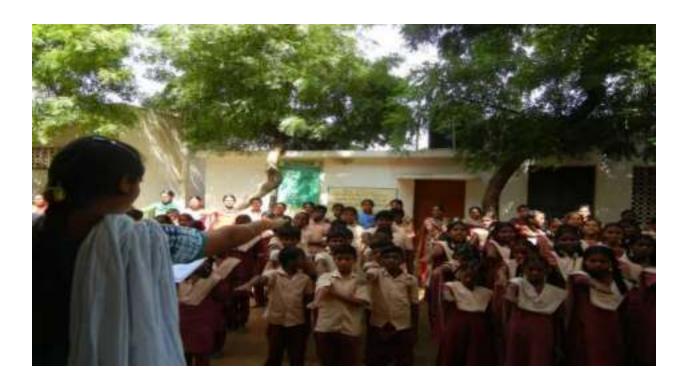

DEPARTMENT OF PHYSICAL EDUCATION

MARTIAL ARTS DEMONSTRATION FOR GOVERNMENT SCHOOL CHILDREN

Department of Physical Education conducted the Awareness Program through the demonstration of Martial arts including the Silambam, Tackwoodo and Boxing for Government School Students of First Standard to Eighth Standard at Vallipurathanpalayam on 21.08.2018. The Students actively participated to learn the Martial Arts Skills with excitement. These activities have been demonstrated to the students with appropriate equipment. On the whole, the students from Government Schools actively participated throughout the Program.

#### Martial art demonstration to government students