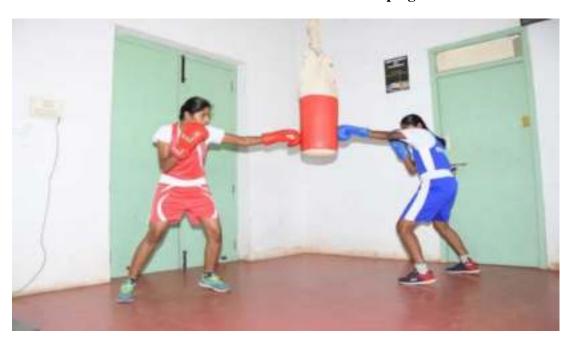

DEPARTMENT OF PHYSICAL EDUCATION

MARTIAL ARTS DEMONSTRATION FOR GOVERNMENT SCHOOL CHILDREN

Department of Physical Education conducted the Awareness Program through the demonstration of Martial arts including the Silambam, Tackwoodo and Boxing for Government School Students of First Standard to Eighth Standard at Vallipurathanpalayam on 21.08.2018. The Students actively participated to learn the Martial Arts Skills with excitement. These activities have been demonstrated to the students with appropriate equipment. On the whole, the students from Government Schools actively participated throughout the Program.

#### Martial art demonstration to government students