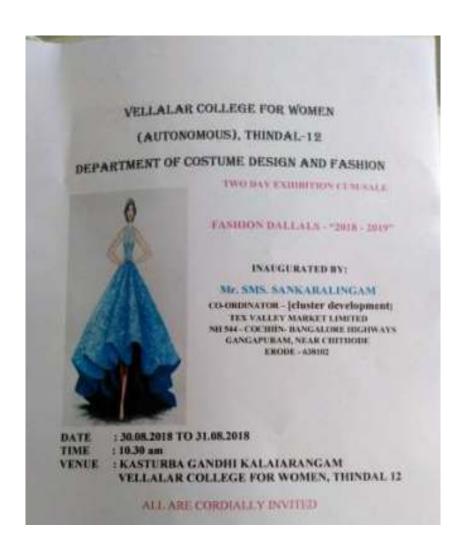

ha Gandhi Auditorium

Cordially invite you for the

Intercollegiate meet - AYUTA' 2018

to be held on

24" August, 2018, Friday at

Kasturba Gandhi Kalaiarangam

Presidential Address

Thiru, S.D. Chandrasekar

Secretary & Correspondent

Vellalar Educational Trust, Erode.

Inaugural Address

Thiru.V.P.S. Radhakrishnan

Managing Director

Angel Starch & Food Pvt. Ltd, Erode.

Felicitation

Dr.(Tml), N. Maragatham

Principal, Vellalar College for Women (Autonomous), Erode,

Valedictory Address & Prize Distribution

Tmt\_R.K.Jayanthi

Founder & Director

Smart Kids pregnancy caring centre, Erode.







## Intercollegiate Meet AYUTA'2018 – Prize Distribution



#### **Fashion Dallals**

Department of Costume Design and Fashion had organized two days Fashion Dallals on 30.08,2018 & 31.08.2018



## Fashion Dallas - Inauguration by chief guest



# Teachers Day Teachers Day Celebrated on 05.09.2018

 To commemorate Dr. SarvepalliRadhakrishnan's birthday, TEACHERS DAY was celebrated on 05.09.2018. On this special day, the students entertained their teachers.









### Celebration of Happy Jubilee day at Thindal old age home on 05.09.2018

## VELLALAR COLLEGE FOR WOMEN (AUTONOMOUS)

BRAVURA (HERITAGE W NOUVELLE) CLUB 2018 - 2019

HOME FOR AGED

Respect the elderly when you're YOUNG

Help the weak when you're STRONG"



**Talent Show** 

Bravura Club have organized the talent show competition for the students on 12.09.2018



#### The young child expo and trends in paediatrics held on 24.09.2018





#### PROGRAMWE

REGISTRATION : 08.45 a.m. to 9.45 a.m. to 9.45 a.m. to 10.45 a.m