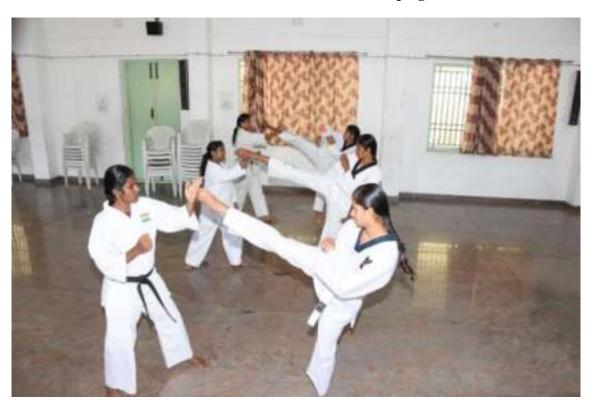

DEPARTMENT OF PHYSICAL EDUCATION

MARTIAL ARTS DEMONSTRATION FOR GOVERNMENT SCHOOL CHILDREN

Department of Physical Education conducted the Awareness Program through the demonstration of Martial arts including the Silambam, Tackwoodo and Boxing for Government School Students of First Standard to Eighth Standard at Vallipurathanpalayam on 21.08.2018. The Students actively participated to learn the Martial Arts Skills with excitement. These activities have been demonstrated to the students with appropriate equipment. On the whole, the students from Government Schools actively participated throughout the Program.

#### Martial art demonstration to government students