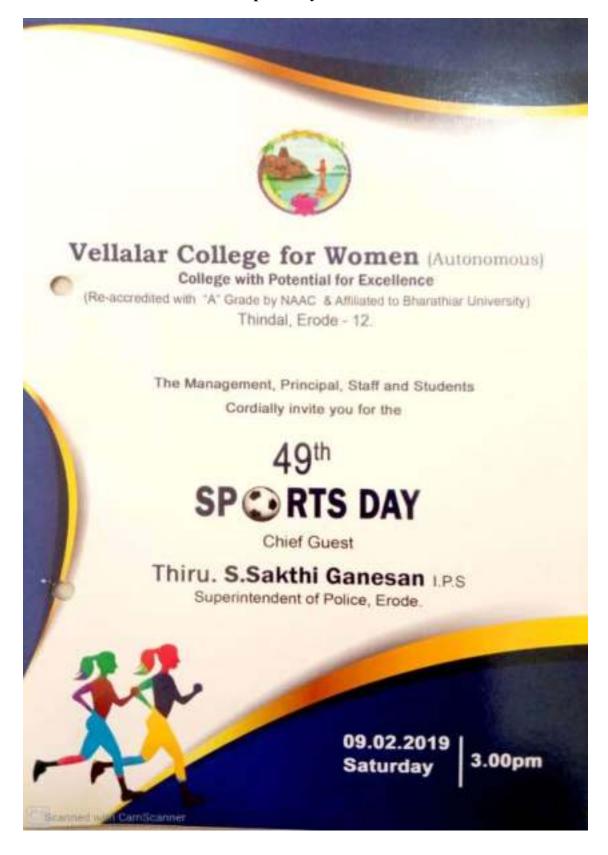

### **Throw Ball Tournament**



**Football Tournaments** 



### **Swimming Competition**





VELLALAR COLLEGE FOR WOMEN (AUTONOMOUS), ERODE-12

"COLLEGE WITH POTENTIAL EXCELLENCE"

(RE-ACCREDITED WITH 'A' GRADE BY NAAC & AFFILIATED TO BHARATHIAR UNIVERSITY, COIMBATORE)

## DEPARTMENT OF PHYSICAL EDUCATION

## RECREATIONAL GAMES COMPETITION

The department of Physical Education conducted the recreational games for 1 year Part V Co-curricular activity students on 07.02.2019. The students interestingly and energetically participated. The prize winners were honored.

Director of Physical Education

Dr. K. MALATHI, EFER. REFERENCE.

Oterchress of Physical Education, Vedate Calege for Women (Autonomous) Erode - 638 012.

#### **Recreational games for Part-V Physical Education students**







## Programme

- Prayer
- Welcome Address
- . Presidential Address
- . Flag Hoisting
- . March Past
- . Olympic Torch
- . Declaring Open the Sports Meet
- . Oath Taking
- . Cultural Events
- . Sports Events
- . Fancy Dress Competition
- . Reading the Report
- Special Address
- . Prize Distribution
- . Vote of Thanks
- . National Anthem

49<sup>th</sup> Annual sports day





49<sup>th</sup> Annual sports day – Relay Race





### General fitness program for hostel students have conducted from 15.02.2019 to 15.03.2019



(RE-ACCREDITED WITH 'A' GRADE BY NAAC & AFFILIATED TO BHARATHIAR UNIVERSITY, COMBATORE)

## DEPARTMENT OF PHYSICAL EDUCATION

#### FITNESS PROGRAM

The department of Physical Education conducting the fitness classes for hostel students in our Fitness center and outdoors fr