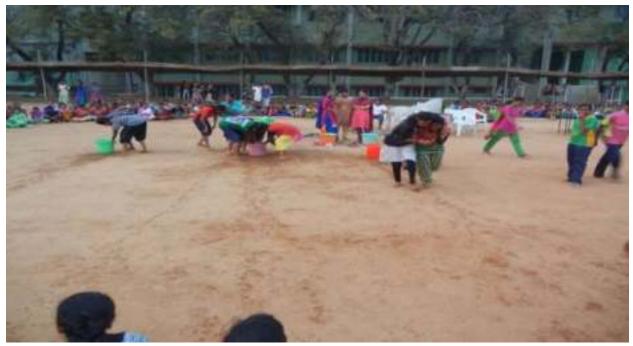

#### **Throw Ball Tournament**



**Football Tournaments** 



### **Swimming Competition**





VELLALAR COLLEGE FOR WOMEN (AUTONOMOUS), ERODE-12

"COLLEGE WITH POTENTIAL EXCELLENCE"

(RE-ACCREDITED WITH 'A' GRADE BY NAAC & AFFILIATED TO BHARATHIAR UNIVERSITY, COIMBATORE)

## DEPARTMENT OF PHYSICAL EDUCATION

## RECREATIONAL GAMES COMPETITION

The department of Physical Education conducted the recreational games for 1 year Part V Co-curricular activity students on 07.02.2019. The students interestingly and energetically participated. The prize winners were honored.

Director of Physical Education

Dr. K. MALATHI, EFER. REFERENCE.

Oterchress of Physical Education, Vedate Calege for Women (Autonomous) Erode - 638 012.

#### **Recreational games for Part-V Physical Education students**







## Programme

- Prayer
- Welcome Address
- . Presidential Address
- . Flag Hoisting
- . March Past
- . Olympic Torch
- . Declaring Open the Sports Meet
- . Oath Taking
- . Cultural Events
- . Sports Events
- . Fancy Dress Competition
- . Reading the Report
- Special Address
- . Prize Distribution
- . Vote of Thanks
- . National Anthem

49<sup>th</sup> Annual sports day





49<sup>th</sup> Annual sports day – Relay Race





### General fitness program for hostel students have conducted from 15.02.2019 to 15.03.2019



(RE-ACCREDITED WITH 'A' GRADE BY NAAC & AFFILIATED TO BHARATHIAR UNIVERSITY, COMBATORE)

## DEPARTMENT OF PHYSICAL EDUCATION

#### FITNESS PROGRAM

The department of Physical Education conducting the fitness classes for hostel students in our Fitness center and outdoors