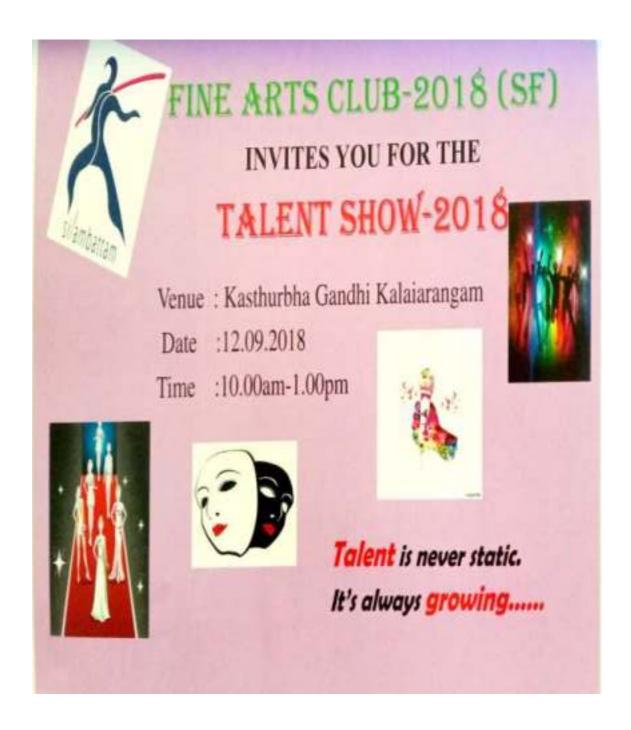

– Prize Distribution



#### **Fashion Dallals**

Department of Costume Design and Fashion had organized two days Fashion Dallals on 30.08,2018 & 31.08.2018



## Fashion Dallas - Inauguration by chief guest



# Teachers Day Teachers Day Celebrated on 05.09.2018

 To commemorate Dr. SarvepalliRadhakrishnan's birthday, TEACHERS DAY was celebrated on 05.09.2018. On this special day, the students entertained their teachers.









### Celebration of Happy Jubilee day at Thindal old age home on 05.09.2018

## VELLALAR COLLEGE FOR WOMEN (AUTONOMOUS)

BRAVURA (HERITAGE W NOUVELLE) CLUB 2018 - 2019

HOME FOR AGED

Respect the elderly when you're YOUNG

Help the weak when you're STRONG"



**Talent Show** 

Bravura Club have organized the talent show competition for the students on 12.09.2018



#### The young child expo and trends in paediatrics held on 24.09.2018





#### PROGRAMWE

REGISTRATION : 08.45 a.m. to 9.45 a.m. to 9.45 a.m. to 10.45 a.m. to 10.45 a.m.

PRAYER.

Welcome Address Dr. N. SABITHA.

Associate Professor and Head, Department of Nutrition & Dieterics.

Lighting the Kuthuvilaliku

Felicitation S.D.CHANDRASEKAR,

Secretary,

Vellalar Educational Trust, Erode.

Dr.N.MARAGATHAM

Principal.

Veltalar College for Women, Erode.

Inauguration: Mrs.K.MARAGATHAM,

Project Officer, ICOS, Erode.

Tea Break 10.45 a.m. to 11.00 a.m.

Exhibition ± 11.00 a.m. to 12.00 Noon

"The Young Child Espo"

Session I : 12.00 Noon to 1.00 p.m.

Mrs.R.LATHA

COPO, Erode/Rural Block)

Topic: : "Role of ICDS in Child Development"

Lunch Break : 1.00 p.m. to 1.45 p.m.

UGC Funded One Day