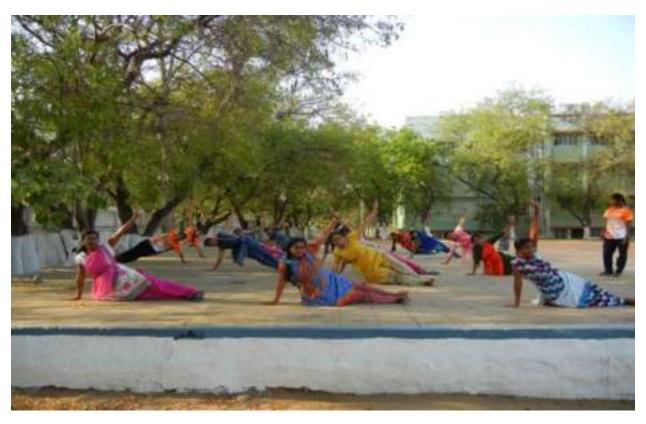

have conducted from 15.02.2019 to 15.03.2019



(RE-ACCREDITED WITH 'A' GRADE BY NAAC & AFFILIATED TO BHARATHIAR UNIVERSITY, COMBATORE)

## DEPARTMENT OF PHYSICAL EDUCATION

#### FITNESS PROGRAM

The department of Physical Education conducting the fitness classes for hostel students in our Fitness center and outdoors from 15.02.2019 to 15.03.2019. The students are instructed to operate the equipments in correct technique and know the use of the equipments in different body parts. The main purpose of Program is to create awareness among the students about the fitness for the healthy life.

Director of Physical Education
Dr. K. MALATH, APEL APEL APEL APEL
Directors of Physical Education,
White Callege for Winner (Automotion)
Inside - 656 to 1.2.

General fitness program for hostel students







## VELLALAR COLLEGE FOR WOMEN (AUTONOMOUS), ERODE-12

College with Potential for Excellence

(Re-accredited with "A" Grade by NAAC & Affiliated to Bharathiar University, Coimbatore)

DEPARTMENT OF PHYSICAL EDUCATION

IS GOING TO ORGANIZE

# SELF DEFENCE SKILLS AWARENESS CAMP

FROM: 21.03.2019 TO: 26.03.2019

VENUE DEPARTMENT OF PHYSICAL EDUCATION

For further details, refer the department of Physical Education Notice board

## **Self Defence Skills Awareness Campaign**



**Self Defence Skills Awareness Campaign** 



## **Self Defence Skills Awareness Campaign**



**Self Defence Skills Awareness Campaign** 



## **CULTURALS 2018-2019**

International Yoga Day was celebrated along with SKM Manavalakalai Mandram on 21.06.2018



#### Fresher's Parents Meeting held on 22.06.2018



#