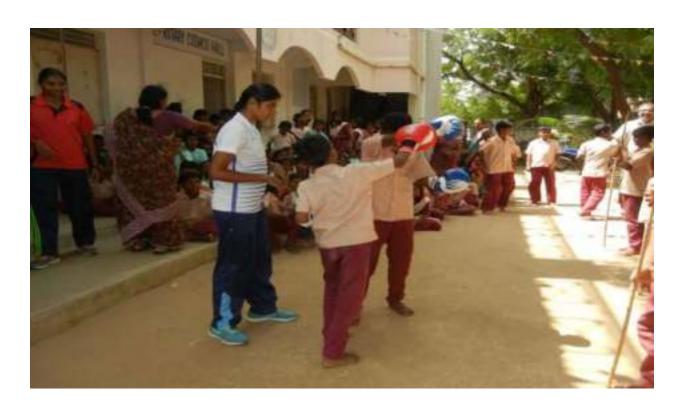

DEPARTMENT OF PHYSICAL EDUCATION

MARTIAL ARTS DEMONSTRATION FOR GOVERNMENT SCHOOL CHILDREN

Department of Physical Education conducted the Awareness Program through the demonstration of Martial arts including the Silambam, Tackwoodo and Boxing for Government School Students of First Standard to Eighth Standard at Vallipurathanpalayam on 21.08.2018. The Students actively participated to learn the Martial Arts Skills with excitement. These activities have been demonstrated to the students with appropriate equipment. On the whole, the students from Government Schools actively participated throughout the Program.

#### Martial art demonstration to government students