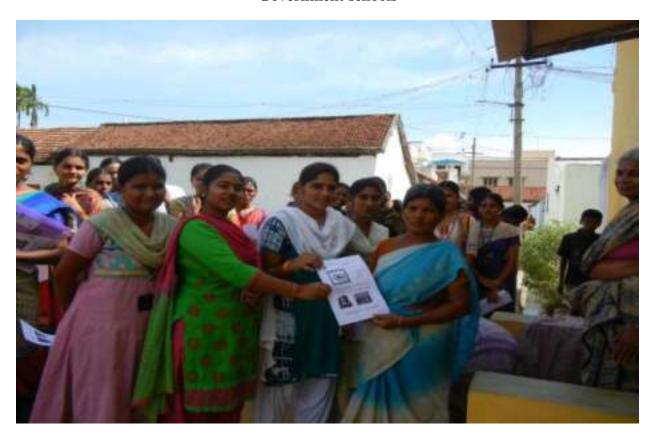

#### OPEN DEFECATION AWARENESS PROGRAM

To avoid health issues caused by the Open Defecation, our Department conducted awareness program to the Vallipurathan palayam school students and the village people by providing pamphlets and by the reading of Oath for creating "MULUSUGATHARA TAMILAGAM, MUNNODI TAMIZHAGAM" on 19.09.2018.

Director of Physical Education

Dr. K. MALATHI, BPEB, WPER, MPM, PAIL, Directors of Physical Education, Vehalir College for Woman (Autonomous) Erode - 638 012.

Open defecation awareness campaign in and Government schools Villages and Government schools