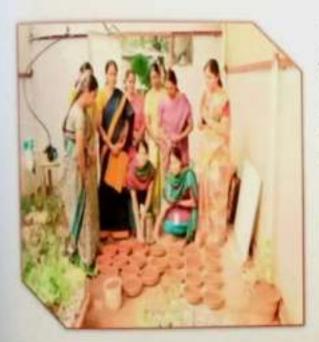

Open defecation awareness campaign in villages and Government schools on 19.09.2018

"COLLEGE WITH POTENTIAL FOR EXCELLENCE"

(RE-ACCREDITED WITH 'A' GRADE BY NAAC & AFFILIATED TO BHARATHIAR

UNIVERSITY, COIMBATORE)

#### OPEN DEFECATION AWARENESS PROGRAM

To avoid health issues caused by the Open Defecation, our Department conducted awareness program to the Vallipurathan palayam school students and the village people by providing pamphlets and by the reading of Oath for creating "MULUSUGATHARA TAMILAGAM, MUNNODI TAMIZHAGAM" on 19.09.2018.

Director of Physical Education

Dr. K. MALATHI, BPEB, WPER, MPM, PAIL, Directors of Physical Education, Vehalir College for Woman (Autonomous) Erode - 638 012.

Open defecation awareness campaign in and Government schools Villages and Government schools