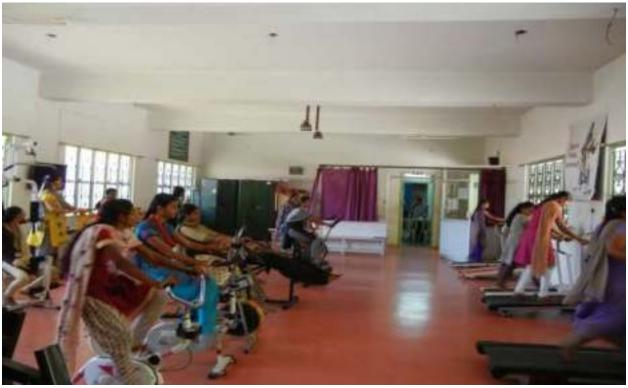

ve conducted from 15.02.2019 to 15.03.2019



(RE-ACCREDITED WITH 'A' GRADE BY NAAC & AFFILIATED TO BHARATHIAR UNIVERSITY, COMBATORE)

## DEPARTMENT OF PHYSICAL EDUCATION

#### FITNESS PROGRAM

The department of Physical Education conducting the fitness classes for hostel students in our Fitness center and outdoors from 15.02.2019 to 15.03.2019. The students are instructed to operate the equipments in correct technique and know the use of the equipments in different body parts. The main purpose of Program is to create awareness among the students about the fitness for the healthy life.

Director of Physical Education
Dr. K. MALATH, APEL APEL APEL APEL
Directors of Physical Education,
White Callege for Winner (Automotion)
Inside - 656 to 1.2.

General fitness program for hostel students







## VELLALAR COLLEGE FOR WOMEN (AUTONOMOUS), ERODE-12

College with Potential for Excellence

(Re-accredited with "A" Grade by NAAC & Affiliated to Bharathiar University, Coimbatore)

DEPARTMENT OF PHYSICAL EDUCATION

IS GOING TO ORGANIZE

# SELF DEFENCE SKILLS AWARENESS CAMP

FROM: 21.03.2019 TO: 26.03.2019

VENUE DEPARTMENT OF PHYSICAL EDUCATION

For further details, refer the department of Physical Education Notice board

## **Self Defence Skills Awareness Campaign**



**Self Defence Skills Awareness Campaign** 



## **Self Defence Skills Awareness Campaign**



**Self Defence Skills Awareness Campaign** 



## **CULTURALS 2018-2019**

International Yoga Day was celebrated along with SKM Manavalakalai Mandram on 21.06.2018



#### Fresher's Parents Meeting held on 22.06.2018



##