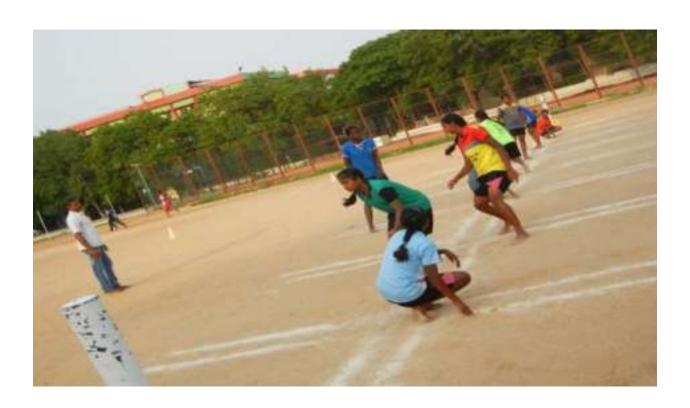

US)

"COLLEGE WITH POTENTIAL EXCELLENCE"

(RE-ACCREDITED WITH 'A' GRADE BY NAAC & AFFILIATED TO BHARATHIAR UNIVERSITY, COLMBATORE)

#### DEPARTMENT OF PHYSICAL EDUCATION

Bharathiar University Kho-kho Camp

The department of Physical Education conducted the Kho-Kho camp from 09.10.2018 to 13.10.2018 for the Bharathiar University Kho-Kho (women) team to participate in the All India South Zone Inter-University Kho-kho Tournament held at Mangalore University from 15.10.2018 to 18.10.2018. The participants from various colleges are provided with free accommodation facility.

K. PL-W Director of Physical Education

Dr. K. MALATHI, BPES, MPES, MPES, Pall.,
Directress of Physical Education,
Welster College for Woman (Autonomous) |
Erode - 638 012.

#### Bharathiar University Kho-Kho team camp





# Vellalar college for women (Autonomous).

## DEFARTMENT OF PHYSKAL EDUCATION

Bharathiyas University khokho Team Camp Students List.

| NAME OF THE                        | COLLEGE NAME                             |
|------------------------------------|------------------------------------------|
| 1 M. Greetha                       | - STC college of Artig                   |
| O p. M. Sormlakshmi                | Science pollachi                         |
| 8. S. Savithe                      | * W                                      |
| 4. S. Dharshini                    | <u>.</u>                                 |
| 5 R. Pradeepa                      | - Nirmala college for women, coimbatole. |
| b. C. Creetha                      | *                                        |
| 7 F.