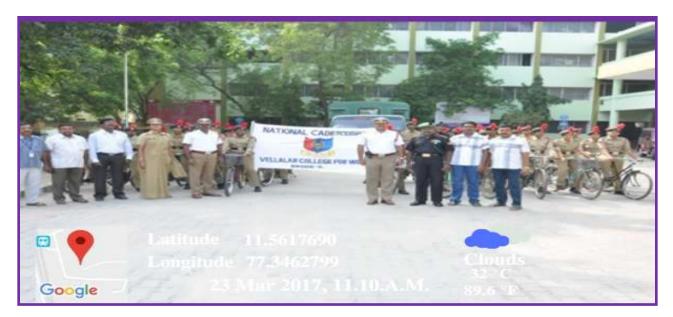

© : 0424 - 2244101 Mob : 99767 51115 Fax : 0424 - 2244102



# **VELLALAR COLLEGE FOR WOMEN (AUTONOMOUS)**

"COLLEGE WITH POTENTIAL FOR EXCELLENCE"

(Re-accredited with 'A' Grade by NAAC, Bengaluru & Affiliated to Bharathiar University, Colmbatore)

Thindal, Erode - 638 012, Tamilnadu,
e-mail: principalvcw@gmail.com \* website: vcw.ac.in

# 7.1.5. USE OF BICYCLES BATTERY POWERED VECHICLES

© : 0424 - 2244101 Mob : 99767 51115 Fax : 0424 - 2244102



## VELLALAR COLLEGE FOR WOMEN (AUTONOMOUS)

#### "COLLEGE WITH POTENTIAL FOR EXCELLENCE"

(Re-accredited with 'A' Grade by NAAC, Bengaluru & Affiliated to Bharathiar University, Colmbatore)

Thindal, Erode - 638 012, Tamilnadu,
e-mail: principalvcw@gmail.com \* website: vcw.ac.in

# **Bicycle Rally**





©: 0424 - 2244101 Mob: 99767 51115 Fax: 0424 - 2244102



# VELLALAR COLLEGE FOR WOMEN (AUTONOMOUS)

#### "COLLEGE WITH POTENTIAL FOR EXCELLENCE"

(Re-accredited with 'A' Grade by NAAC, Bengaluru & Affiliated to Bharathiar University, Coimbatore)

Thindal, Erode - 638 012, Tamilnadu,
e-mail: principalvcw@gmail.com \* website: vcw.ac.in



© :0424 - 2244101 Mab : 99767 51115 Fax : 0424 - 2244102



## VELLALAR COLLEGE FOR WOMEN (AUTONOMOUS)

#### "COLLEGE WITH POTENTIAL FOR EXCELLENCE"

(Re-accredited with 'A' Grade by NAAC, Bengaluru & Affiliated to Bharathiar University, Colmbatore)
Thindal, Erode - 638 012, Tamilnadu.

e-mail: principalvcw@gmail.com \* website: vcw.ac.in





© :0424 - 2244101 Mab : 99767 51115 Fax : 0424 - 2244102



# VELLALAR COLLEGE FOR WOMEN (AUTONOMOUS)

### "C