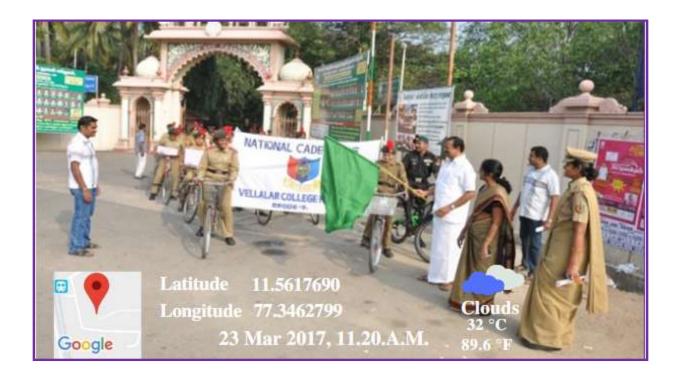

# 7.1.5. USE OF BICYCLES BATTERY POWERED VECHICLES

© : 0424 - 2244101 Mob : 99767 51115 Fax : 0424 - 2244102

# **Bicycle Rally**

©: 0424 - 2244101 Mob: 99767 51115 Fax: 0424 - 2244102