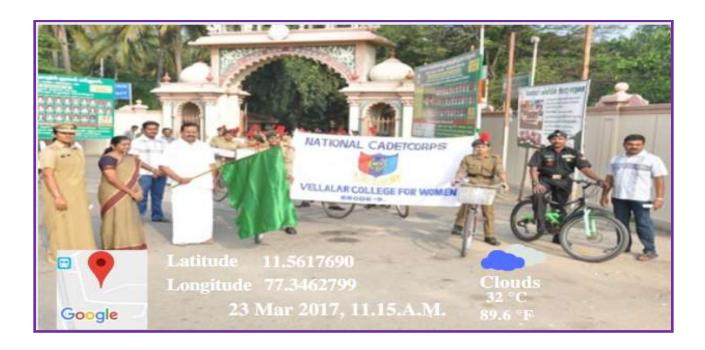

© : 0424 - 2244101 Mob : 99767 51115 Fax : 0424 - 2244102



# **VELLALAR COLLEGE FOR WOMEN (AUTONOMOUS)**

"COLLEGE WITH POTENTIAL FOR EXCELLENCE"

(Re-accredited with 'A' Grade by NAAC, Bengaluru & Affiliated to Bharathiar University, Colmbatore)

Thindal, Erode - 638 012, Tamilnadu,
e-mail: principalvcw@gmail.com \* website: vcw.ac.in

# 7.1.5. USE OF BICYCLES BATTERY POWERED VECHICLES

© : 0424 - 2244101 Mob : 99767 51115 Fax : 0424 - 2244102



## VELLALAR COLLEGE FOR WOMEN (AUTONOMOUS)

#### "COLLEGE WITH POTENTIAL FOR EXCELLENCE"

(Re-accredited with 'A' Grade by NAAC, Bengaluru & Affiliated to Bharathiar University, Colmbatore)

Thindal, Erode - 638 012, Tamilnadu,
e-mail: principalvcw@gmail.com \* website: vcw.ac.in

# **Bicycle Rally**





©: 0424 - 2244101 Mob: 99767 51115 Fax: 0424 - 2244102



# VELLALAR COLLEGE FOR WOMEN (AUTONOMOUS)

#### "COLLEGE WITH POTENTIAL FOR EXCELLENCE"

(Re-accredited with 'A' Grade by NAAC, Bengaluru & Affiliated to Bharathiar University, Coimbatore)

Thindal, Erode - 638 012, Tamilnadu,
e-mail: principalvcw@gmail.com \* website: vcw.ac.in



© :0424 - 2244101 Mab : 99767 51115 Fax : 0424 - 2244102



## VELLALAR COLLEGE FOR WOMEN (AUTONOMOUS)

#### "COLLEGE WITH POTENTIAL FOR EXCELLENCE"

(Re-accredited with 'A' Grade by NAAC, Bengaluru & Affiliated to Bharathiar University, Colmbatore)
Thindal, Erode - 638 012, Tamilnadu.

e-mail: principalvcw@gmail.com \* website: vcw.ac.in





© :0424 - 2244101 Mab : 99767 51115 Fax : 0424 - 2244102



# VELLALAR COLLEGE FOR WOMEN (AUTONOMOUS)

### "COL