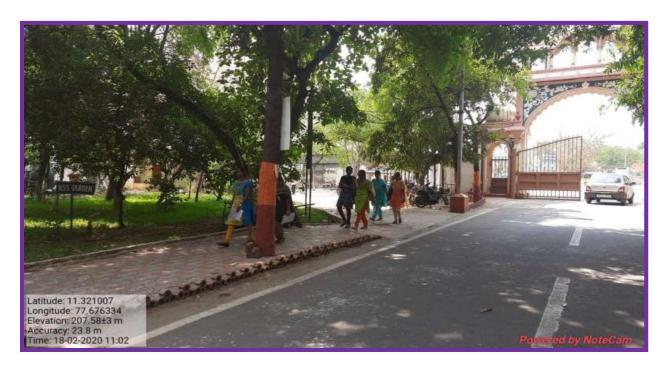

# 7.1.5. PEDESTRIAN FRIENDLY PATHWAY

©: 0424 - 2244101 Mob: 99767 51115 Fax: 0424 - 2244102

## Students utilizing Pedestrian friendly Pathways

**PATHWAY** 

©: :0424 - 2244101 Mob::99767 51115 Fax::0424 - 2244102