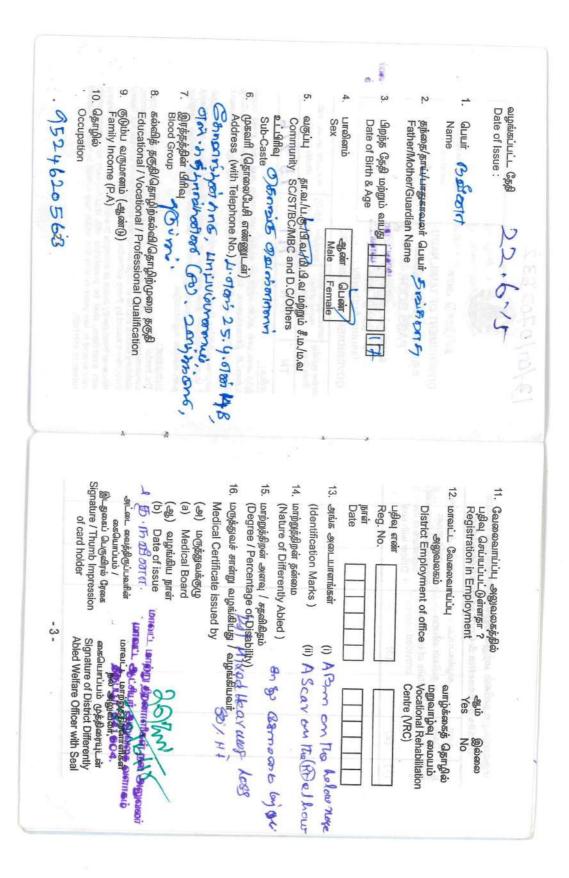

| Name and address                                                         | Form - I<br>DISABILITY CER<br>In case other than those ment<br>of the Medical Authoriry issuing th | TIFICATE<br>oned in forms             | II and III)                                 | ALX .                                           |
|--------------------------------------------------------------------------|----------------------------------------------------------------------------------------------------|---------------------------------------|---------------------------------------------|-------------------------------------------------|
|                                                                          |                                                                                                    |                                       | Kigd<br>Assistion                           | All and a second                                |
| Certificate No                                                           | <b>T</b> L'                                                                                        |                                       | Date :                                      | 200 - 201 - 4 <b>.</b> 0                        |
|                                                                          | This is to certify that I have                                                                     |                                       |                                             |                                                 |
| Shri / Smt. / Kum                                                        | C. Grayathi                                                                                        |                                       |                                             |                                                 |
| -Son-/-Wife / daughte                                                    | r of Shri Kichandra                                                                                | relara                                | u                                           |                                                 |
| Date of Birth2                                                           | 4 9 1997 Age                                                                                       | 8 years, Male                         | e / Female                                  |                                                 |
| Registration No.                                                         | Perma                                                                                              | nent resident of                      | House No 75                                 | 3 -                                             |
| Ward / Village / Stre                                                    | et_Chine amuthe                                                                                    | 3 rd st                               | reat ( E·K                                  | valar                                           |
| Ward / Village / Olic                                                    | Succession Suc                                                                                     | Ra                                    | ( , il                                      | 0                                               |
|                                                                          | District 200                                                                                       |                                       |                                             |                                                 |
| Whose photograph is<br>His / her extent of per<br>and is shown in the ta | s affixed above, and an satisfied to centage of physical impairment / on the below :               | hat he/she is a<br>lisability has bee | case of Loco Motor<br>en evaluated as per g | Disabiltiy<br>juidelines                        |
| Disability                                                               | Affected<br>part of the body                                                                       | Diagnos                               | impain                                      | nent physical<br>ment / Mental<br>bility (in %) |
| Typlesia<br>Ausordiation<br>of Movember                                  | Brain [ Phand                                                                                      | Dysler                                | ia 40%                                      |                                                 |
| 2) The above co                                                          |                                                                                                    | likely to impro                       | ver not likely to                           | o improve                                       |
|                                                                          | nt of disability is                                                                                |                                       |                                             | •                                               |
| i. not necessary                                                         |                                                                                                    |                                       |                                             |                                                 |
| 128                                                                      |                                                                                                    |                                       | NATION IN THE PARTY OF A                    |                                                 |
|                                                                          | ed / after years                                                                                   | months, a                             | and therefore this ce                       | ertificate                                      |
| shall be valid t                                                         | ill <u>life</u>                                                                                    |                                       | of residence :                              |                                                 |
|                                                                          | has submitted the following docu                                                                   |                                       | etails of authority issu                    | uing cortificate                                |
| Nature of Docume                                                         | ent Date of issue                                                                                  |                                       | etails of authority issu                    | ing certificate                                 |
|                                                                          |                                                                                                    |                                       |                                             |                                                 |
|                                                                          |                                                                                                    |                                       |                                             | 2                                               |
|                                                                          |                                                                                                    | D                                     |                                             | ho.                                             |
|                                                                          |                                                                                                    |                                       | Regd No: 81589,                             |                                                 |
| Signature / Thumh im                                                     | pression of the person in Whose                                                                    | AS:<br>Authorized)                    | SISTANT. SURGEO                             | dical Authority)                                |