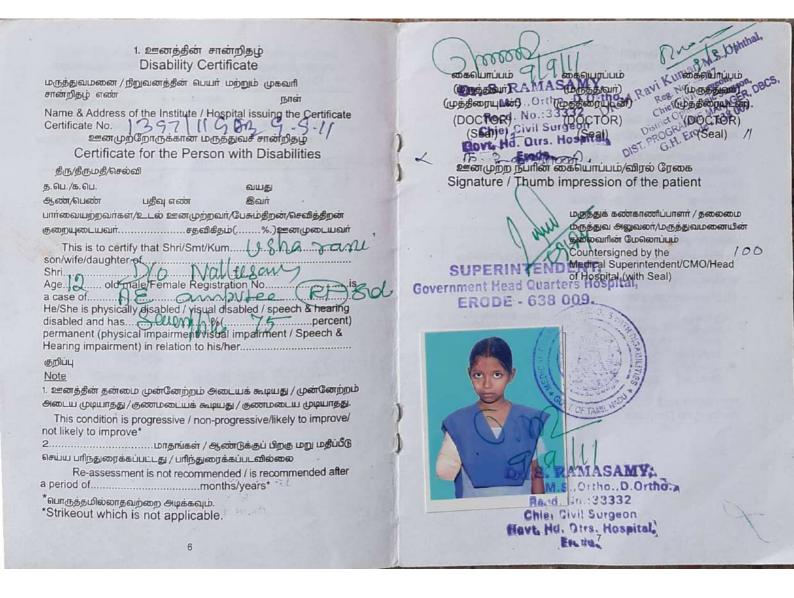

| APPENDIX III<br>GOVERNEMENT OF INDIA<br>MINISTRY OF SOCIAL WELFARE                                                           |                                                                                                                                                                                                                                                                                                                                                                                                                                                                                                                                                                                                                                                                                                                                                                                                                                                                                                                                                                                                                                                                                                                                                                                                                                                                                                                                                                                                                                                                                                                                                                                                                                                                                                                                                                                                                                                                                    |  |  |  |  |  |
|------------------------------------------------------------------------------------------------------------------------------|------------------------------------------------------------------------------------------------------------------------------------------------------------------------------------------------------------------------------------------------------------------------------------------------------------------------------------------------------------------------------------------------------------------------------------------------------------------------------------------------------------------------------------------------------------------------------------------------------------------------------------------------------------------------------------------------------------------------------------------------------------------------------------------------------------------------------------------------------------------------------------------------------------------------------------------------------------------------------------------------------------------------------------------------------------------------------------------------------------------------------------------------------------------------------------------------------------------------------------------------------------------------------------------------------------------------------------------------------------------------------------------------------------------------------------------------------------------------------------------------------------------------------------------------------------------------------------------------------------------------------------------------------------------------------------------------------------------------------------------------------------------------------------------------------------------------------------------------------------------------------------|--|--|--|--|--|
| MEDICAL CERTIFICAT                                                                                                           | E FOR THE BLIND                                                                                                                                                                                                                                                                                                                                                                                                                                                                                                                                                                                                                                                                                                                                                                                                                                                                                                                                                                                                                                                                                                                                                                                                                                                                                                                                                                                                                                                                                                                                                                                                                                                                                                                                                                                                                                                                    |  |  |  |  |  |
| Certified that I, Dr. Upcudie Caba M                                                                                         | A Contraction of the second seco |  |  |  |  |  |
| Registration No: 62458 have this                                                                                             | day of                                                                                                                                                                                                                                                                                                                                                                                                                                                                                                                                                                                                                                                                                                                                                                                                                                                                                                                                                                                                                                                                                                                                                                                                                                                                                                                                                                                                                                                                                                                                                                                                                                                                                                                                                                                                                                                                             |  |  |  |  |  |
| 2016 examined the candidate whose particulars ar                                                                             | e given below :                                                                                                                                                                                                                                                                                                                                                                                                                                                                                                                                                                                                                                                                                                                                                                                                                                                                                                                                                                                                                                                                                                                                                                                                                                                                                                                                                                                                                                                                                                                                                                                                                                                                                                                                                                                                                                                                    |  |  |  |  |  |
| 1. Name of Candidate : KIRUTH                                                                                                | IKA.S                                                                                                                                                                                                                                                                                                                                                                                                                                                                                                                                                                                                                                                                                                                                                                                                                                                                                                                                                                                                                                                                                                                                                                                                                                                                                                                                                                                                                                                                                                                                                                                                                                                                                                                                                                                                                                                                              |  |  |  |  |  |
| 2. Father's Name : SUBRAN                                                                                                    | IANI.M                                                                                                                                                                                                                                                                                                                                                                                                                                                                                                                                                                                                                                                                                                                                                                                                                                                                                                                                                                                                                                                                                                                                                                                                                                                                                                                                                                                                                                                                                                                                                                                                                                                                                                                                                                                                                                                                             |  |  |  |  |  |
| 3. Sex : FEMAN                                                                                                               | LE                                                                                                                                                                                                                                                                                                                                                                                                                                                                                                                                                                                                                                                                                                                                                                                                                                                                                                                                                                                                                                                                                                                                                                                                                                                                                                                                                                                                                                                                                                                                                                                                                                                                                                                                                                                                                                                                                 |  |  |  |  |  |
| 4. Approximate Age : 21                                                                                                      |                                                                                                                                                                                                                                                                                                                                                                                                                                                                                                                                                                                                                                                                                                                                                                                                                                                                                                                                                                                                                                                                                                                                                                                                                                                                                                                                                                                                                                                                                                                                                                                                                                                                                                                                                                                                                                                                                    |  |  |  |  |  |
| (                                                                                                                            | PRESENT IN RIGHT FOOT                                                                                                                                                                                                                                                                                                                                                                                                                                                                                                                                                                                                                                                                                                                                                                                                                                                                                                                                                                                                                                                                                                                                                                                                                                                                                                                                                                                                                                                                                                                                                                                                                                                                                                                                                                                                                                                              |  |  |  |  |  |
|                                                                                                                              | E 6/18                                                                                                                                                                                                                                                                                                                                                                                                                                                                                                                                                                                                                                                                                                                                                                                                                                                                                                                                                                                                                                                                                                                                                                                                                                                                                                                                                                                                                                                                                                                                                                                                                                                                                                                                                                                                                                                                             |  |  |  |  |  |
| caused of blindness may be indicated)<br>For the purpose of these                                                            | stregger Stargardet disease                                                                                                                                                                                                                                                                                                                                                                                                                                                                                                                                                                                                                                                                                                                                                                                                                                                                                                                                                                                                                                                                                                                                                                                                                                                                                                                                                                                                                                                                                                                                                                                                                                                                                                                                                                                                                                                        |  |  |  |  |  |
| Scholarships, the blind are those who<br>suffer from either of the following :                                               |                                                                                                                                                                                                                                                                                                                                                                                                                                                                                                                                                                                                                                                                                                                                                                                                                                                                                                                                                                                                                                                                                                                                                                                                                                                                                                                                                                                                                                                                                                                                                                                                                                                                                                                                                                                                                                                                                    |  |  |  |  |  |
| a) Total absence of sight                                                                                                    |                                                                                                                                                                                                                                                                                                                                                                                                                                                                                                                                                                                                                                                                                                                                                                                                                                                                                                                                                                                                                                                                                                                                                                                                                                                                                                                                                                                                                                                                                                                                                                                                                                                                                                                                                                                                                                                                                    |  |  |  |  |  |
| <ul> <li>b) Visual acuity not exceeding 6/60 or<br/>2/200 (Snellan) in the better eye<br/>with correcting lenses.</li> </ul> | e                                                                                                                                                                                                                                                                                                                                                                                                                                                                                                                                                                                                                                                                                                                                                                                                                                                                                                                                                                                                                                                                                                                                                                                                                                                                                                                                                                                                                                                                                                                                                                                                                                                                                                                                                                                                                                                                                  |  |  |  |  |  |
| <ul> <li>c) Limitation of the field of vision<br/>substanding an angle of 20 degrees<br/>or worse.</li> </ul>                | 100                                                                                                                                                                                                                                                                                                                                                                                                                                                                                                                                                                                                                                                                                                                                                                                                                                                                                                                                                                                                                                                                                                                                                                                                                                                                                                                                                                                                                                                                                                                                                                                                                                                                                                                                                                                                                                                                                |  |  |  |  |  |
| <ol> <li>Please state clearly whether the candiate<br/>is blind for the purpose of scholarship.</li> </ol>                   | κ.                                                                                                                                                                                                                                                                                                                                                                                                                                                                                                                                                                                                                                                                                                                                                                                                                                                                                                                                                                                                                                                                                                                                                                                                                                                                                                                                                                                                                                                                                                                                                                                                                                                                                                                                                                                                                                                                                 |  |  |  |  |  |
| 9. Percentage of Impairment. 20 1.                                                                                           |                                                                                                                                                                                                                                                                                                                                                                                                                                                                                                                                                                                                                                                                                                                                                                                                                                                                                                                                                                                                                                                                                                                                                                                                                                                                                                                                                                                                                                                                                                                                                                                                                                                                                                                                                                                                                                                                                    |  |  |  |  |  |
| Skinuthiles<br>Signature of the applicant                                                                                    | Signature of Untrhalmalogist                                                                                                                                                                                                                                                                                                                                                                                                                                                                                                                                                                                                                                                                                                                                                                                                                                                                                                                                                                                                                                                                                                                                                                                                                                                                                                                                                                                                                                                                                                                                                                                                                                                                                                                                                                                                                                                       |  |  |  |  |  |
| PLACE: COINBATORE                                                                                                            | DESIGNATION : Dr. UPENDRA BABU                                                                                                                                                                                                                                                                                                                                                                                                                                                                                                                                                                                                                                                                                                                                                                                                                                                                                                                                                                                                                                                                                                                                                                                                                                                                                                                                                                                                                                                                                                                                                                                                                                                                                                                                                                                                                                                     |  |  |  |  |  |
| DATE : 10-3-16.                                                                                                              | OFFICE STAMP : Reg. No: 62498<br>Medicai Consultant<br>Aravind Eve Hospital                                                                                                                                                                                                                                                                                                                                                                                                                                                                                                                                                                                                                                                                                                                                                                                                                                                                                                                                                                                                                                                                                                                                                                                                                                                                                                                                                                                                                                                                                                                                                                                                                                                                                                                                                                                                        |  |  |  |  |  |
|                                                                                                                              | ADDRESS : Avinashi Road, Coimbatore                                                                                                                                                                                                                                                                                                                                                                                                                                                                                                                                                                                                                                                                                                                                                                                                                                                                                                                                                                                                                                                                                                                                                                                                                                                                                                                                                                                                                                                                                                                                                                                                                                                                                                                                                                                                                                                |  |  |  |  |  |