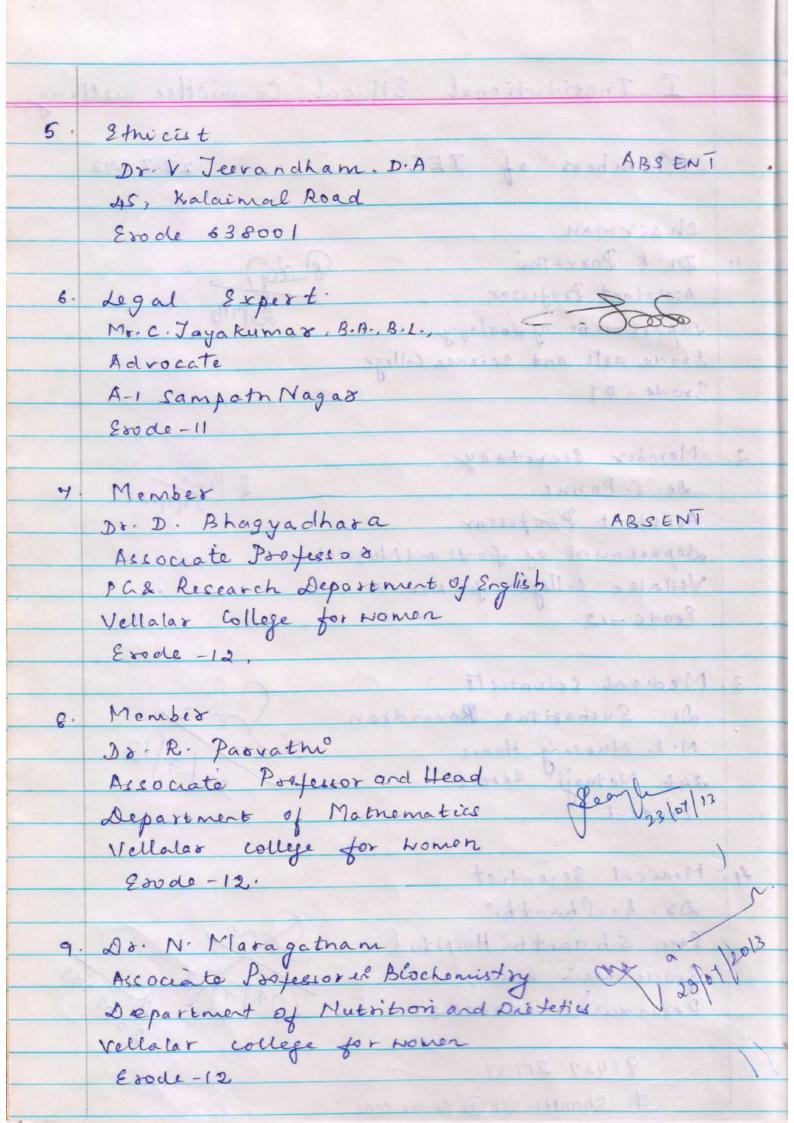

| Members present:       | Signature     | Members Absent:             |
|------------------------|---------------|-----------------------------|
| 1. Dr. P. Sivakumar    | aghadum       | 1. Dr. Sucharitha Ravindran |
| 2. Dr. D. Indumathi    | Donalk        | 2.                          |
| 3. Dr. N. Maragathan   | CX air        | 3.                          |
| 4. Dr. P. Absrami      | dr 1.         |                             |
| 5. Dr. R. Shanthi      | M             |                             |
| 6. Dr. R. Parvethi     | Real          |                             |
| 7. Mr. C. Jayakumor    | 1 = 8000      |                             |
| 8. Dr. V. Jeevarandham | Delvanantraus |                             |
| 9. Dr. S. Porne J.     | Pon           |                             |

- 1. Protocol
- 2. Amendment
- 3. Investigator's C.V.

| 1 |
|---|
|   |
| 3 |
| V |

Issues discussed and reviewed:

Of members present, \_\_\_\_ voted of approval, \_\_\_\_ voted against and \_! \_\_\_ were absent. After consideration, the committee has decided to approve / not to approve/ suggested resubmission after required modification. The present approval is valid for the period of study from 20.3.2017 to 30.9.2017.

The investigator is requested to submit the progress report after 6 months to IEC for review. Any change, modification or deviation in the protocol, or any adverse event must be informed to ethics committee. Any protocol modification or amendment must receive IEC approval.

Member Secretary

Name:  $\Delta r \cdot S \cdot P$  or  $\Delta r \cdot S$  Signature with date:  $\Delta r \cdot S \cdot P$  or  $\Delta r \cdot S \cdot P$ 

Chairman

Dr.P.SIVAKUMAR M.Pharm., Ph.D.,

Name: Professor

Signature with dater Pharmaceutical Chemistry The Erode College of Pharmacy Erode - 638 112

admitant 20/03/19

ERODE -12.