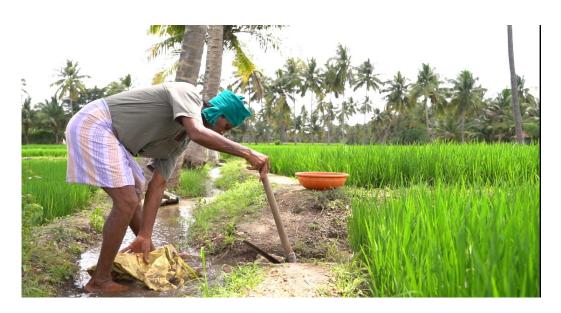

#### **Explanatory Note for the Evidences**

The screenshots of the documentary films taken by the faculty of English are given from the pages 5 to 7. The titles are:

- 1. Coracle
- 2. Farmer M.B.A.,
- 3.Watchman\_57