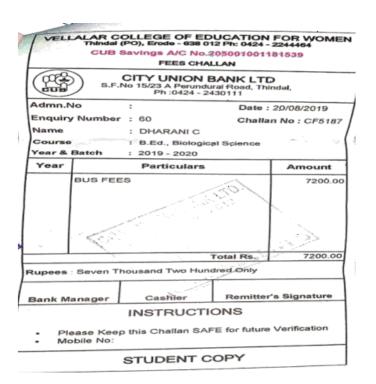

| Two Thousand Two               | Hundred and Fifty Eight only                                                                                                          |                    | NET TOTAL                 | 2,258  |













## VELLALAR COLLEGE OF **EDUCATION FOR WOMEN**

Maruthi Nagar, Thindal, ERODE - 638012 (T.N.), Ph: 0424-2244464,2244465



#### IDENTITY CARD

: KALAIARASI.S Name

: B.Ed Course

Date Of Birth : 14.06.1999

Blood Group : A1+ve

Address: Dio. Subramaniam.s, 104-E SADAYA
GOUNDANOOR, MYLAMBADI(PO), BHAVANI(TK), ERODE - 638 314. Ph. 9940202596.











### VELLALAR COLLEGE OF EDUCATION FOR WOMEN

Maruthi Nagar, Thindal, ERODE - 638012 (T.N.), Ph: 0424-2244464,2244465

IDENTITY CARD



Name : RAMYA.R

Course : B.Ed

Date Of Birth : 26.05.1999

Blood Group : O+ve

72019-20

PRINCIPA

Address: D/o. RAJAMANICKAM.P, 5/592B GANES NAGAR, PICHAPALAYAM PUDHUR, TIRUPPUR - 641 503 . Ph:9854232114.







Name : SHALINI . S

Course : B.Ed

Date Of Birth : 21.01.1999

Blood Group : A1+

PRINCIPA