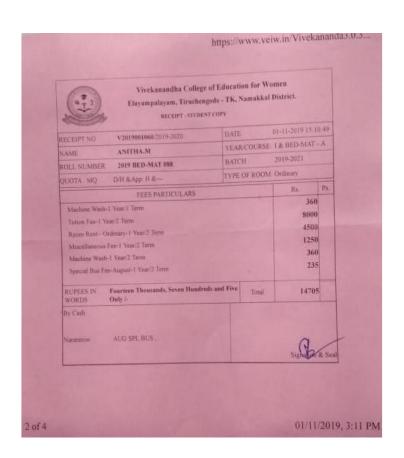

| ணங்கள்         | മാവ ക         |               | 1    |
| றப்புக் கட்டணங்கள்                                                    | -              |               | 100           | 1    |
| ல்வகை வரவுகள்                                                         | -              | -             |               |      |
| न्य यागाविक कुणा                                                      | 中の何            | क्रांकिक रक्  | 1300          | 4    |
|                                                                       |                | Br. Dig       | 8000          | -    |















































Address: D/o. PARAMASIVAM. D, SELLIAMMAN NAGAR, PETHAMPALAYAM ROAD, PERUNDURAI, ERODE - 638 052. Ph:9965782303.

Blood Group : O+VE













#### IDENTITY CARD

Name : DEVAKALA.K

Course : B.Ed

Date Of Birth: 9.6.1999

Blood Group : B+

Malliga

Address: D/o. KUPPUSAMY.K.R, 87,SUBRAMANIAM
STREET,KOLATHANVALASU,KOVILPALAYAM(PO),KANJIKOVIL(VIA),PERUNDURA
I(TK),ERODE(DT)-638 116. Ph:9698241545.

















Address: D/o. RAGHUNATHAN.V,143/5,RAJAMMAL NILAYAM,NEAR MILKA BREAD COMPANY, CHINNA CHETTIPALAYAM,ERODE - 638 002. Ph:9600755560.





## VELLALAR COLLEGE OF

Maruthi Nagar, Thindal, ERODE - 638012 (T.N.), Ph.: 0424-2244464,2244465



#### **IDENTITY CARD**

Name

: PAVITHRAA.M

Course

: B.Ed

Date Of Birth : 26.7.1999

Blood Group : 0+

Address: Dio. Murugesan.C, 1/1, P.K. Valavu kadathur, agaragaram, Chinna SEERAGAPADI(PO), SALEM(DT) - 636 308. Ph;9443916477.

## Selvamm Acts & Schener College (Autonomeus)



Na