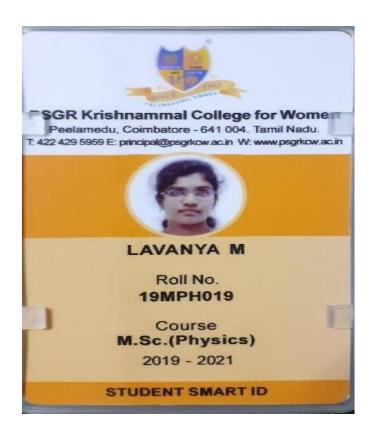

### PSGR KRISHNAMMAL COLLEGE FOR WOMEN

College of Excellence - Awarded by USC

Assumences includes an influence should be bound in 20 office of the Content representation of Content (CO) Content representation of Content (CO) Content representation of Content (CO)