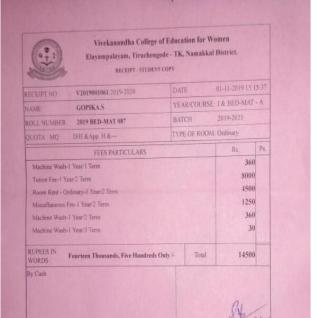

| -              | -             |               |      |
| न्य यागाविक कुणा                                                      | 中の何            | क्रांकिक रक्  | 1300          | 4    |
|                                                                       |                | Br. Dig       | 8000          | -    |















































Address: D/o. PARAMASIVAM. D, SELLIAMMAN NAGAR, PETHAMPALAYAM ROAD, PERUNDURAI, ERODE - 638 052. Ph:9965782303.

Blood Group : O+VE













#### IDENTITY CARD

Name : DEVAKALA.K

Course : B.Ed

Date Of Birth: 9.6.1999

Blood Group : B+

Malliga

Address: D/o. KUPPUSAMY.K.R, 87,SUBRAMANIAM
STREET,KOLATHANVALASU,KOVILPALAYAM(PO),KANJIKOVIL(VIA),PERUNDURA
I(TK),ERODE(DT)-638 116. Ph:9698241545.

















Address: D/o. RAGHUNATHAN.V,143/5,RAJAMMAL NILAYAM,NEAR MILKA BREAD COMPANY, CHINNA CHETTIPALAYAM,ERODE - 638 002. Ph:9600755560.





## VELLALAR COLLEGE OF

Maruthi Nagar, Thindal, ERODE - 638012 (T.N.), Ph.: 0424-2244464,2244465



#### **IDENTITY CARD**

Name

: PAVITHRAA.M

Course

: B.Ed

Date Of Birth : 26.7.1999

Blood Group : 0+

Address: Dio. Murugesan.C, 1/1, P.K. Valavu kadathur, agaragaram, Chinna SEERAGAPADI(PO), SALEM(DT) - 636 308. Ph;9443916477.

## Selvamm Acts & Schener College (Autonomeus)



Nationally Re-accredited (2" Cyl. "A" Grade by NAAC Ponnusamy Nagar, Salem Road, Poppinalkenpatti (Po). Namakkal - 637 003. Tamil Nadu Phone No: 04286 - 244607, 99420 99144, Fax - 244606.



#### **IDENTITY CARD**

694

COURSE : M.Sc - (Maths)

ROLL NO

: 19PMA08

BATCH