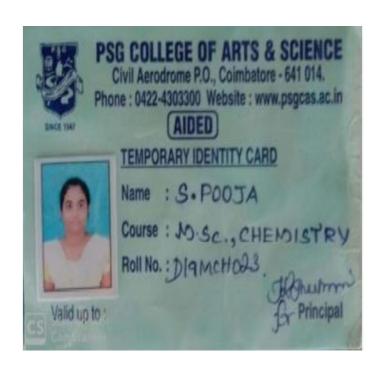

| Two Thousand Two               | Hundred and Fifty Eight only                                                                                                          |                    | NET TOTAL                 | 2,258  |













## VELLALAR COLLEGE OF **EDUCATION FOR WOMEN**

Maruthi Nagar, Thindal, ERODE - 638012 (T.N.), Ph: 0424-2244464,2244465



#### IDENTITY CARD

: KALAIARASI.S Name

: B.Ed Course

Date Of Birth : 14.06.1999

Blood Group : A1+ve

Address: Dio. Subramaniam.s, 104-E SADAYA
GOUNDANOOR, MYLAMBADI(PO), BHAVANI(TK), ERODE - 638 314. Ph. 9940202596.











### VELLALAR COLLEGE OF EDUCATION FOR WOMEN

Maruthi Nagar, Thindal, ERODE - 638012 (T.N.), Ph: 0424-2244464,2244465

IDENTITY CARD



Name : RAMYA.R

Course : B.Ed

Date Of Birth : 26.05.1999

Blood Group : O+ve

72019-20

PRINCIPA

Address: D/o. RAJAMANICKAM.P, 5/592B GANES NAGAR, PICHAPALAYAM PUDHUR, TIRUPPUR - 641 503 . Ph:9854232114.







Name : SHALINI . S

Course : B.Ed

Date Of Birth : 21.01.1999

Blood Group : A1+

PRIN