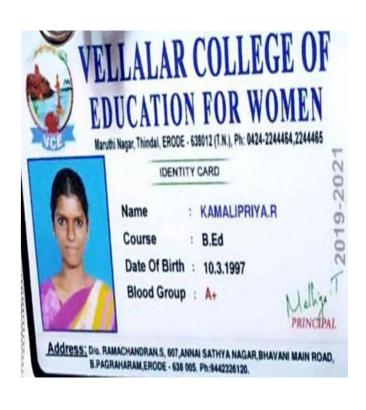

| Two Thousand Two               | Hundred and Fifty Eight only                                                                                                          |                    | NET TOTAL                 | 2,258  |













## VELLALAR COLLEGE OF **EDUCATION FOR WOMEN**

Maruthi Nagar, Thindal, ERODE - 638012 (T.N.), Ph: 0424-2244464,2244465



#### IDENTITY CARD

: KALAIARASI.S Name

: B.Ed Course

Date Of Birth : 14.06.1999

Blood Group : A1+ve

Address: Dio. Subramaniam.s, 104-E SADAYA
GOUNDANOOR, MYLAMBADI(PO), BHAVANI(TK), ERODE - 638 314. Ph. 9940202596.











### VELLALAR COLLEGE OF EDUCATION FOR WOMEN

Maruthi Nagar, Thindal, ERODE - 638012 (T.N.), Ph: 0424-2244464,2244465

IDENTITY CARD



Name : RAMYA.R

Course : B.Ed

Date Of Birth : 26.05.1999

Blood Group : O+ve

72019-20

PRINCIPA

Address: D/o. RAJAMANICKAM.P, 5/592B GANES NAGAR, PICHAPALAYAM PUDHUR, TIRUPPUR - 641 503 . Ph:9854232114.







Name : SHALINI . S

Course : B.Ed

Date Of Birth : 21.01.1999

Blood Group : A1+

PRINCI