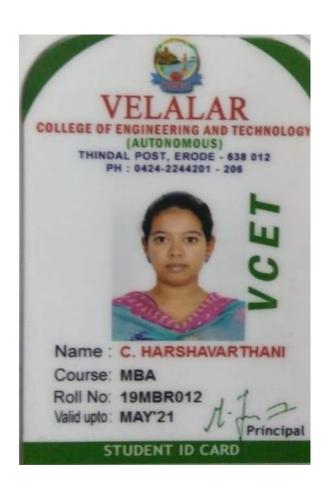

## **5.2.2 Student Progression to Higher Education** VCW to Other Institutions

IDENTITY CARD

Name : MONIKAA.K

Course : B.Ed

Date Of Birth : 21.12.1997

Blood Group : A1 B-

PRINCIPAL

Address: Dio. KANAGARAJ.M.S., 92-A, THIRUVALLUVAR NAGAR, NAGARAJA PURAM, ARACHALUR, ERODE - 638 101. Ph.9788626261