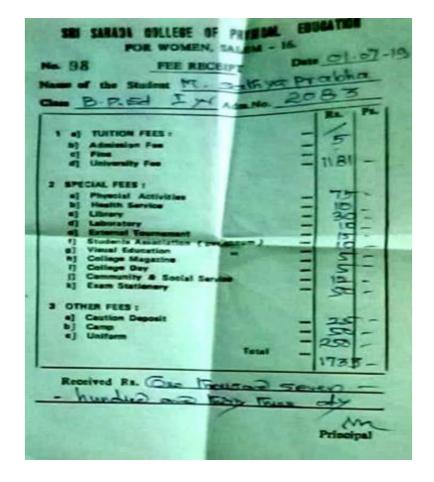

| S.No. : 1 | 414    | DATE:       | 1419/19          |       |  |  |  |
|-----------|--------|-------------|------------------|-------|--|--|--|
| NAME OF   |        |             |                  |       |  |  |  |
| COURSE    |        | B. Ed CHIS  | HIS) YEAR: I you |       |  |  |  |
| BATCH     |        | 20 19 20 20 |                  | 9     |  |  |  |
| No.       | DES    | CRIPTION    | Rs.              | Ps.   |  |  |  |
|           | ION FE | DN FEE      | 3100             |       |  |  |  |
|           |        |             |                  |       |  |  |  |
|           |        | TOTAL       | 3100             | ,     |  |  |  |
| PEES.     | hnoo   | Thousan     |                  | 1-101 |  |  |  |