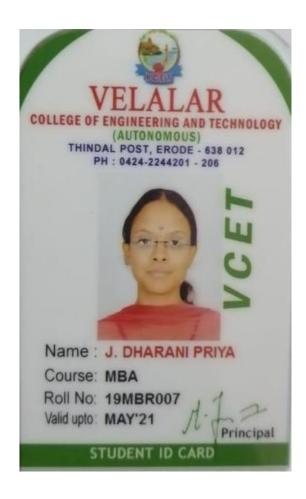

## **5.2.2 Student Progression to Higher Education** VCW to Other Institutions

IDENTITY CARD

Name : MONIKAA.K

Course : B.Ed

Date Of Birth : 21.12.1997

Blood Group : A1 B-

PRINCIPAL

Address: Dio. KANAGARAJ.M.S., 92-A, THIRUVALLUVAR NAGAR, NAGARAJA PURAM, ARACHALUR, ERODE - 638 101. Ph.9788626261