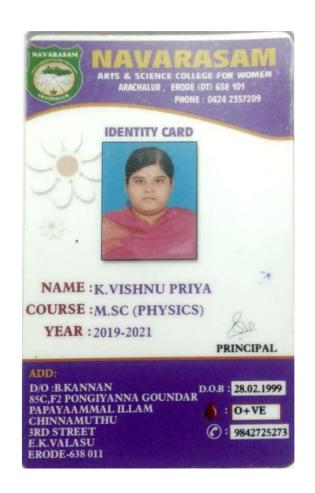

estd. u/s 3 of UGC Act 1956) Re-accredited with A+ Grade by NAAC. Recognised by UGC Under Section 12B. Coimbatore - 641043, Tamil Nadu,India. Phone No : 0422 2440241 www.avinuty.ac.in



Name : Saranya G

Roll No : 19PPH018

Course : M.Sc. Physics

Validity: 2019 - 2021

8. Remealy





IDENTITY CARD

Name : SNEHA,T

Course : B.Ed

Date Of Birth : 27.10.1998

Blood Group : B+ve

Mellige T

Address: Dio. THANGAMANI.T.S,6/75,SEETHAPALAYAM
THOTTAM,JAMBAI(PO),BHAVANI(TK), ERODE - 638 312. Ph:9080188262.



#### **KONGUNADU ARTS AND SCIENCE COLLEGE**

(Autonomous)

(Re-Accredited with 'A' Grade by NAAC) G.N.Mills Post, Coimbatore - 641 029, TN Ph: 0422 - 2642095 (India)

#### STUDENT IDENTITY CARD



Name SUGANTHI K

Reg.No 192PH021

Course : M.Sc., PHYSICS

Year 2019-2021

Principal

















### PSGR KRISHNAMMAL COLLEGE FOR WOMEN

College of Excellence - Awarded by USC

Assumences includes an influence should be bound in 20 office of the Content representation of Content (CO) Content representation of Content (CO) Content representation of Content (CO)

As 60 mm (CO) Content representation of Content (CO)

As 60 mm (CO) Content representation of Content (CO)

As 60 mm (CO)

A

#### FEE RECEIPT

| lante : | NARMATHA S<br>ICLOMScChumgog |             | Date: 04/07/2019<br>Date: 1M.Sc.Chem |         | No: A 1494<br>No: 1447 |
|---------|------------------------------|-------------|--------------------------------------|---------|------------------------|
| Mn      |                              | Particulars |                                      |         | Amount