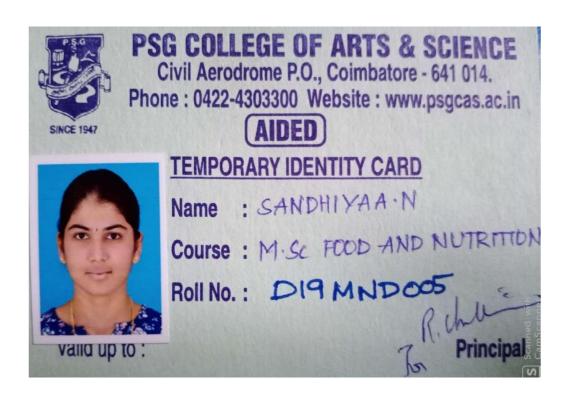

| Cashier INSTRUCTION           | 5200<br>Remitter's Signat                             |



IDENTITY CARD

Name : MARAGATHAVALLI.K

Course : B.Ed

Date Of Birth : 03.06.1996

Blood Group : O+ve

PRINCIPAL

Address: D/o. KARUPPAN.C, 22,CHOKKANATHA PALAYAM,SOUTH RAMALINGA PURAM(PO), CHENNIMALAI - 638 051.Ph:9865028757



## GANGA COLLEGE OF NURSING

[ISO 9001 : 2013 Certified Institution]



Ref.No.GCON/01/09/2019

30.09.2019

## STUDENT BONAFIDE CERTIFICATE

This is to certify that Ms.M.PAVITHRA, D/O M.MUTHUKUTTY, No.52 ARASAN THOTTAM, VELLANKOVIL, VELLAN KOVIL POST, GOB! (TK), ERODE- 638054 is studying First year M.Sc. Clinical Nutrilion programme in Ganga College of Nursing in the academic year of 2019-2020. The above student is staying in the Girls hostel.

Signature of the Principal.







#### **GANGA COLLEGE OF NURSING**



(ISO 9001 : 2015 Certified Institution)
nit of Shanmuganathan Kanakavalli Medical Education & Research Foundation, Coimbatore
Recognized by Indian Nursing Council, New Delhi, Tamilhadak Nurse and Midwives Council, Chennai
Affiliated to the Tamilnadu Dr. M.G.R. Medical University, Chennai & Govt. of Tamilnadu, Chennai.

Ref.No.GCON/02/09/2019

30.09.2019

# STUDENT BONAFIDE CERTIFICATE

This is to certify that Ms.S.VARSHINI, D/o.S.SIVASUBRAMANIAN, 2/153 AGRAHARAM STREET, POOLAMPATTI POST, IDAPPADI (TK), SALEM (DT) - 637107 is studying First year M.Sc. Clinical Nutrition programme in Ganga College of Nursing in the academic year of 2019-2020. The above student is staying in the Girls hostel.

Signature of the Principal.



#### GANGA INSTITUTE OF HE