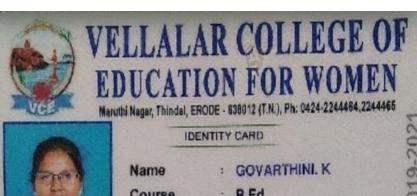

## VELLALAR COLLEGE OF EDUCATION FOR WOMEN

Maruthi Nagar, Thindal, ERODE - 638012 (T.N.), Ph: 0424-2244464,2244465

IDENTITY CARD

Name : SWASTHIKA.S

Course : B.Ed

Date Of Birth: 3.7.1999

Blood Group : 0+

PRINCIPAL