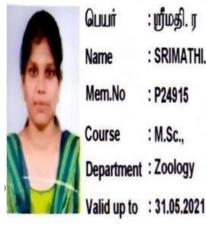

ASU, KATHIRAMPATTI(PO), ERODE - 638 107. Ph:9659151886.

































Name : Malarkkodi V

Roll No : 19PZO010

Course : M.Sc. Zoology

Validity : 2019 - 2021

CS Scanned with CamScanner

Registrar











Name : Poovizhi M

Roll No : 19PZO014

Course : M.Sc. Zoology

Validity: 2019 - 2021

1 S. Kaneahy Registrar















DEPARTMENT OF ZOOLOGY PERIYAR UNIVERSITY (MAIC Reaccreditation with 'a' Grade) PERIYAR PALKALAI NAGAR SALEM – 636 011

Prof. Dr. S.Kannan Professor & Head

22-10-2019

#### BONAFIDE CERTIFICATE

This is to certify that M. SRIMATHI is doing Jst M.Sc., Zoology from the academic year 2019 to 2020 in the Department of Zoology, Periyar University, Periyar Palkalai Nagar, Salem - 11.

S. Grand



: र्णुंध्यु ी. ग्र

: P24915

: M.Sc.,

: SRIMATHI. R





பெயர் : விஷ்ணுப்ரியா. ம

Name : VISHNUPRIYA. M

Mem.No : P24922

Course : M.Sc.,

Department : Zoology

Valid up to : 31.05.2021





















Science & Higher Education for Woll (Deemed to be University under Category 'A' by MHRD istd. u's 3 of UGC Act 1956) Re-accredited with A+ Grac by NAAC. Recognised by UGC Under Section 12B. Coimbatore - 641043, Tamil Nadu, India. Phone No: 0422 2440241 www.avinuty.ac.ii



: Kavya PS Name

Roll No: 19PBA011

Course : MBA

Validity: 2019 - 2021

s. Keneah Registrar











Cience & Higher Education for Women

(Deemed to be University under Category 'A' by MHRD, estd. u/s 3 of UGC Act 1956) Re-accredited with A+ Grade by NAAC. Recognised by UGC Under Section 12B. Coimbatore - 641043, Tamil Nadu,India.

Phone No: 0422 2440241 www.avinuty.