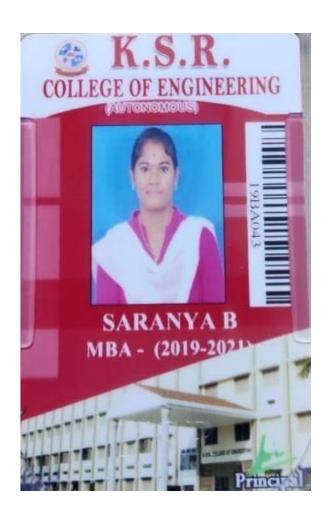

#### **IDENTITY CARD**

694

COURSE : M.Sc - (Maths)

ROLL NO

: 19PMA08

BATCH

2019 - 2021

RINCIPAL