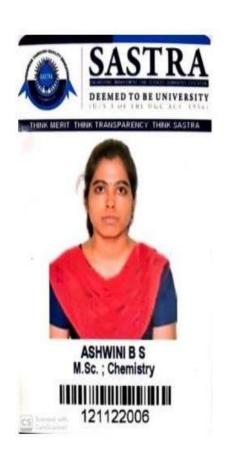

std. u/s 3 of UGC Act 1956) Re-accredited with A+ Grade by NAAC. Recognised by UGC Under Section 12B. Coimbatore - 641043, Tamil Nadu,India. Phone No : 0422 2440241 www.avinuty.ac.in



Name : Saranya G

Roll No : 19PPH018

Course : M.Sc. Physics

Validity: 2019 - 2021

8. Remealy





IDENTITY CARD

Name : SNEHA,T

Course : B.Ed

Date Of Birth : 27.10.1998

Blood Group : B+ve

Mellige T

Address: Dio. THANGAMANI.T.S,6/75,SEETHAPALAYAM
THOTTAM,JAMBAI(PO),BHAVANI(TK), ERODE - 638 312. Ph:9080188262.



#### **KONGUNADU ARTS AND SCIENCE COLLEGE**

(Autonomous)

(Re-Accredited with 'A' Grade by NAAC) G.N.Mills Post, Coimbatore - 641 029, TN Ph: 0422 - 2642095 (India)

#### STUDENT IDENTITY CARD



Name SUGANTHI K

Reg.No 192PH021

Course : M.Sc., PHYSICS

Year 2019-2021

Principal

















### PSGR KRISHNAMMAL COLLEGE FOR WOMEN

College of Excellence - Awarded by USC

Assumences includes an influence should be bound in 20 office of the Content representation of Content (CO) Content representation of Content (CO) Content representation of Content (CO)

As 60 mm (CO) Content representation of Content (CO)

As 60 mm (CO) Content representation of Content (CO)

As 60 mm (CO)

A

#### FEE RECEIPT

| lante : | NARMATHA S<br>ICLOMScChumgog |             | Date: 04/07/2019<br>Date: 1M.Sc.Chem |         | No: A 1494<br>No: 1447 |
|---------|------------------------------|-------------|--------------------------------------|---------|------------------------|
| Mn      |                              | Particulars |                                      |         | Amount