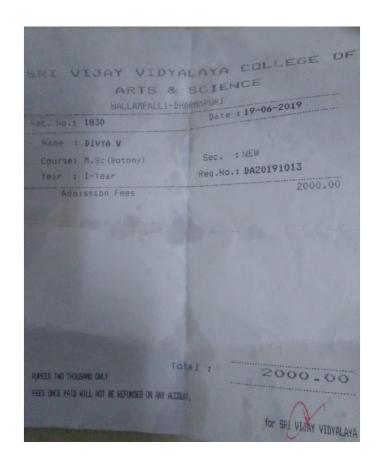

| Two Thousand Two               | Hundred and Fifty Eight only                                                                                                          |                    | NET TOTAL                 | 2,258  |













## VELLALAR COLLEGE OF **EDUCATION FOR WOMEN**

Maruthi Nagar, Thindal, ERODE - 638012 (T.N.), Ph: 0424-2244464,2244465



#### IDENTITY CARD

: KALAIARASI.S Name

: B.Ed Course

Date Of Birth : 14.06.1999

Blood Group : A1+ve

Address: Dio. Subramaniam.s, 104-E SADAYA
GOUNDANOOR, MYLAMBADI(PO), BHAVANI(TK), ERODE - 638 314. Ph. 9940202596.











### VELLALAR COLLEGE OF EDUCATION FOR WOMEN

Maruthi Nagar, Thindal, ERODE - 638012 (T.N.), Ph: 0424-2244464,2244465

IDENTITY CARD



Name : RAMYA.R

Course : B.Ed

Date Of Birth : 26.05.1999

Blood Group : O+ve

72019-20

PRINCIPA

Address: D/o. RAJAMANICKAM.P, 5/592B GANES NAGAR, PICHAPALAYAM PUDHUR, TIRUPPUR - 641 503 . Ph:9854232114.







Name : SHALINI . S

Course : B.Ed

Date Of Birth : 21.01.1999

Blood Group : A1+

PRINCIPAL

A