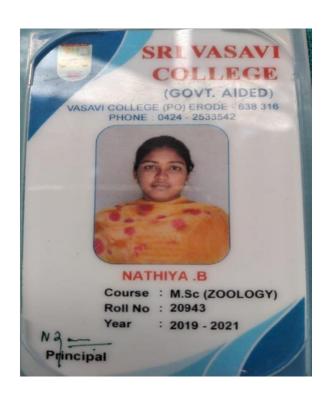

## **5.2.2 Student Progression to Higher Education** VCW to Other Institutions

IDENTITY CARD

Name : MONIKAA.K

Course : B.Ed

Date Of Birth : 21.12.1997

Blood Group : A1 B-

PRINCIPAL

Address: Dio. KANAGARAJ.M.S., 92-A, THIRUVALLUVAR NAGAR, NAGARAJA PURAM, ARACHALUR, ERODE - 638 101. Ph.9788626261