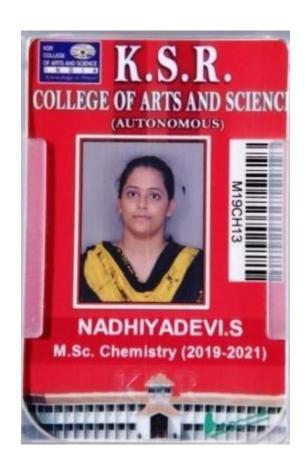

d. u/s 3 of UGC Act 1956) Re-accredited with A+ Grade by NAAC. Recognised by UGC Under Section 12B. Coimbatore - 641043, Tamil Nadu,India. Phone No : 0422 2440241 www.avinuty.ac.in



Name : Saranya G

Roll No : 19PPH018

Course : M.Sc. Physics

Validity: 2019 - 2021

8. Remealy





IDENTITY CARD

Name : SNEHA,T

Course : B.Ed

Date Of Birth : 27.10.1998

Blood Group : B+ve

Mellige T

Address: Dio. THANGAMANI.T.S,6/75,SEETHAPALAYAM
THOTTAM,JAMBAI(PO),BHAVANI(TK), ERODE - 638 312. Ph:9080188262.



#### **KONGUNADU ARTS AND SCIENCE COLLEGE**

(Autonomous)

(Re-Accredited with 'A' Grade by NAAC) G.N.Mills Post, Coimbatore - 641 029, TN Ph: 0422 - 2642095 (India)

#### STUDENT IDENTITY CARD



Name SUGANTHI K

Reg.No 192PH021

Course : M.Sc., PHYSICS

Year 2019-2021

Principal

















### PSGR KRISHNAMMAL COLLEGE FOR WOMEN

College of Excellence - Awarded by USC

Assumences includes an influence should be bound in 20 office of the Content representation of Content (CO) Content representation of Content (CO) Content representation of Content (CO)

As 60 mm (CO) Content representation of Content (CO)

As 60 mm (CO) Content representation of Content (CO)

As 60 mm (CO)

A

#### FEE RECEIPT

| lante : | NARMATHA S<br>ICLOMScChumgog |             | Date: 04/07/2019<br>Date: 1M.Sc.Chem |         | No: A 1494<br>No: 1447 |
|---------|------------------------------|-------------|--------------------------------------|---------|------------------------|
| Mn      |                              | Particulars |                                      |         | Amount