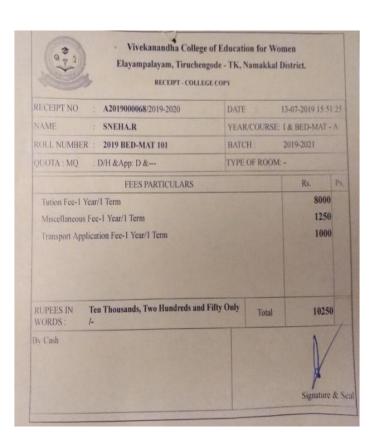

,NEAR MILKA BREAD COMPANY, CHINNA CHETTIPALAYAM,ERODE - 638 002. Ph:9600755560.





## VELLALAR COLLEGE OF

Maruthi Nagar, Thindal, ERODE - 638012 (T.N.), Ph.: 0424-2244464,2244465



#### **IDENTITY CARD**

Name

: PAVITHRAA.M

Course

: B.Ed

Date Of Birth : 26.7.1999

Blood Group : 0+

Address: Dio. Murugesan.C, 1/1, P.K. Valavu kadathur, agaragaram, Chinna SEERAGAPADI(PO), SALEM(DT) - 636 308. Ph;9443916477.

## Selvamm Acts & Schener College (Autonomeus)



Nationally Re-accredited (2" Cyl. "A" Grade by NAAC Ponnusamy Nagar, Salem Road, Poppinalkenpatti (Po). Namakkal - 637 003. Tamil Nadu Phone No: 04286 - 244607, 99420 99144, Fax - 244606.



#### **IDENTITY CARD**

694

COURSE : M.Sc - (Maths)

ROLL NO

: 19PMA08

BATCH

2019 - 2021

RINCIPAL

VIPOOMATHI







Ph: 9345750143.























| SASURIE Vijayar<br>Receipt No. : | REC         | 6, Tirupur Dt. Ph : 04294 - | ate: 517177  |
|----------------------------------|-------------|-----------------------------|--------------|
| 344<br>lame of the Student : _   | T- sa       | witha                       | A Company    |
| Department :                     | MBA         | (19-20)                     |              |
| repartment.                      | Particulars |                             | Amount (Rs.) |
|                                  |             | Application-                | 500-         |
|                                  |             | Doenn Fees -<br>Bees Fees - | 15,000-      |
|                                  |             | Bus Few -                   | 6000         |
|