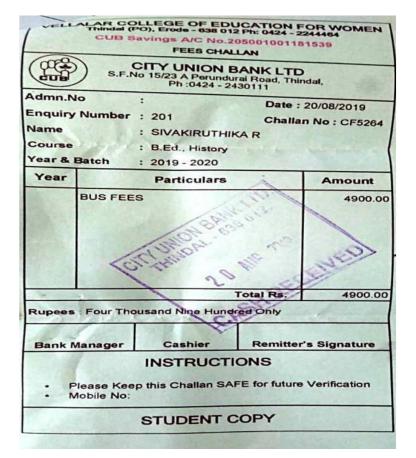

| பணம்டெ              | العربي الم                                                  | र्रीकं छ   | 3104/19 Min | раст   |





Name

: ONITHAM. S

Course

: B.Ed

Date Of Birth : 3.12.1998

Blood Group : A1 +VE

Address: Dio. Sivaraj. P,83/86, Jeevanantham Veeti, Ragupathinayakkan PALAYAM, VAIKKAL MEDU, ERODE - 638 002. Ph:9965579555.







Name : SANGEETHA, G

Course : B.Ed

Date Of Birth : 19.02.1999

Blood Group : 0+VE

Address; DIO. GANESHAN. P,30, SANARPALAYAM, VILLARASAMPATTI (T.K), ERODE - 63:





## **IDENTITY CARD**

Name

: SARADHA. A

Course

: B.Ed

Date Of Birth : 27.09.1999

Blood Group : 0+VE

Address: D/o. ARUMUGAM. S,27/29,SIVASAMI

STREET, MANIYAKARANPALAYAM, KASIPALAYAM (P.O), GOBI, ERODE - 638 454

Ph:9489806022.







| கட்டணப் பற்றுச் சீட்டு                                                |                | 393553        | நாள் \ &\04   | 2/10 |
|-----------------------------------------------------------------------|----------------|---------------|---------------|------|
| கல்லூரி/பள்ளியின் பெயர்<br>மாணாக்கர்/மாணவரின் பெயர்<br>வகுப்பு/படிவம் |                | ப அல்லது எண். | wr<br>Tst sed |      |
| 2019                                                                  | -90            |               |               |      |
| கற்பிப்புக் கட்டணங்கள்                                                |                | 7-97          | . — —         | பை   |
| மருத்துவ ஆய்வுக் கட்டணங்                                              |                | . 母.母.        | 1500          |      |
| சேர்க்கை/பதிவுக்