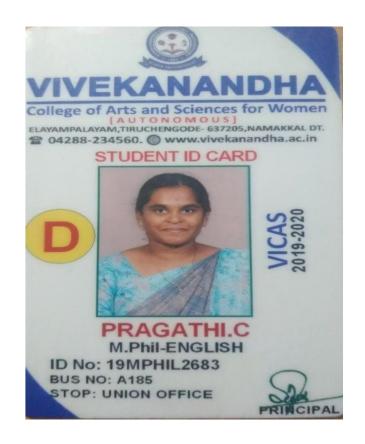

## **5.2.2 Student Progression to Higher Education** VCW to Other Institutions

IDENTITY CARD

Name : MONIKAA.K

Course : B.Ed

Date Of Birth : 21.12.1997

Blood Group : A1 B-

PRINCIPAL

Address: Dio. KANAGARAJ.M.S., 92-A, THIRUVALLUVAR NAGAR, NAGARAJA PURAM, ARACHALUR, ERODE - 638 101. Ph.9788626261