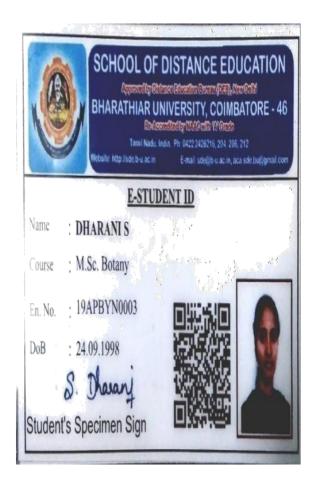

| Two Thousand Two               | Hundred and Fifty Eight only                                                                                                          |                    | NET TOTAL                 | 2,258  |













## VELLALAR COLLEGE OF **EDUCATION FOR WOMEN**

Maruthi Nagar, Thindal, ERODE - 638012 (T.N.), Ph: 0424-2244464,2244465



#### IDENTITY CARD

: KALAIARASI.S Name

: B.Ed Course

Date Of Birth : 14.06.1999

Blood Group : A1+ve

Address: Dio. Subramaniam.s, 104-E SADAYA
GOUNDANOOR, MYLAMBADI(PO), BHAVANI(TK), ERODE - 638 314. Ph. 9940202596.











### VELLALAR COLLEGE OF EDUCATION FOR WOMEN

Maruthi Nagar, Thindal, ERODE - 638012 (T.N.), Ph: 0424-2244464,2244465

IDENTITY CARD



Name : RAMYA.R

Course : B.Ed

Date Of Birth : 26.05.1999

Blood Group : O+ve

72019-20

PRINCIPA

Address: D/o. RAJAMANICKAM.P, 5/592B GANES NAGAR, PICHAPALAYAM PUDHUR, TIRUPPUR - 641 503 . Ph:9854232114.







Name : SHALINI . S

Course : B.Ed

Date Of Birth : 21.01.1999

Blood Group : A1+

PRINCIPAL