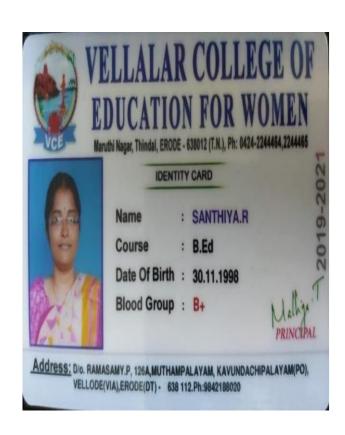

## VELLALAR COLLEGE OF EDUCATION FOR WOMEN

Maruthi Nagar, Thindal, ERODE - 638012 (T.N.), Ph: 0424-2244464,2244465

IDENTITY CARD

Name : SWASTHIKA.S

Course : B.Ed

Date Of Birth: 3.7.1999

Blood Group : 0+

PRINCIPAL