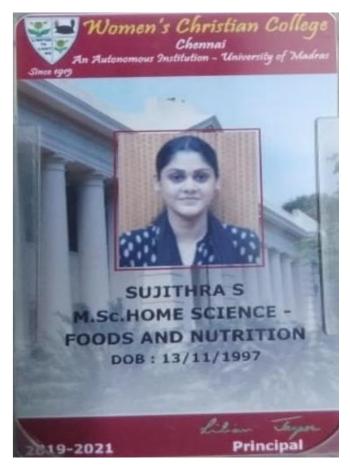

Cashier INSTRUCTION           | 5200<br>Remitter's Signat                             |



IDENTITY CARD

Name : MARAGATHAVALLI.K

Course : B.Ed

Date Of Birth : 03.06.1996

Blood Group : O+ve

PRINCIPAL

Address: D/o. KARUPPAN.C, 22,CHOKKANATHA PALAYAM,SOUTH RAMALINGA PURAM(PO), CHENNIMALAI - 638 051.Ph:9865028757



## GANGA COLLEGE OF NURSING

[ISO 9001 : 2013 Certified Institution]



Ref.No.GCON/01/09/2019

30.09.2019

## STUDENT BONAFIDE CERTIFICATE

This is to certify that Ms.M.PAVITHRA, D/O M.MUTHUKUTTY, No.52 ARASAN THOTTAM, VELLANKOVIL, VELLAN KOVIL POST, GOB! (TK), ERODE- 638054 is studying First year M.Sc. Clinical Nutrilion programme in Ganga College of Nursing in the academic year of 2019-2020. The above student is staying in the Girls hostel.

Signature of the Principal.







#### **GANGA COLLEGE OF NURSING**



(ISO 9001 : 2015 Certified Institution)
nit of Shanmuganathan Kanakavalli Medical Education & Research Foundation, Coimbatore
Recognized by Indian Nursing Council, New Delhi, Tamilhadak Nurse and Midwives Council, Chennai
Affiliated to the Tamilnadu Dr. M.G.R. Medical University, Chennai & Govt. of Tamilnadu, Chennai.

Ref.No.GCON/02/09/2019

30.09.2019

# STUDENT BONAFIDE CERTIFICATE

This is to certify that Ms.S.VARSHINI, D/o.S.SIVASUBRAMANIAN, 2/153 AGRAHARAM STREET, POOLAMPATTI POST, IDAPPADI (TK), SALEM (DT) - 637107 is studying First year M.Sc. Clinical Nutrition programme in Ganga College of Nursing in the academic year of 2019-2020. The above student is staying in the Girls hostel.

Signature of the Principal.



#### GANGA INSTITUTE OF HEAL