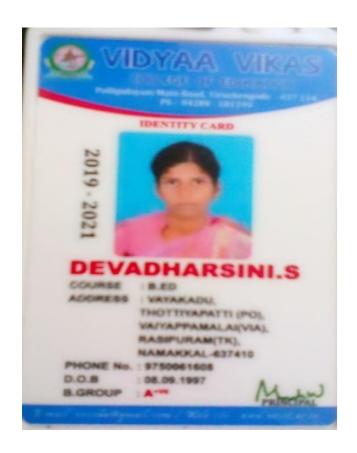

|              |
|                                  |             | Five humbel                 | 2014         |





#### SEETHALAKSHMI RAMASWAMI COLLEGE



(AUTONOMOUS)
Affiliated to Bharathidasan University
Accredited with " A " Grade by NAAC



#### STUDENT IDENTITY CARD



Name

: J. ANJANA

Course

: M.Sc - PHYSICS

**Reg No** 

P19PHD001

Admn No: 929

Year

: 2019-2021

Principal

Post Box No 349, Tiruchirapalli - 620 002.

Scanned with CamScanner Phone: 0431 - 2704855



Maruthi Nagar, Thindal, ERODE - 638012 (T.N.), Ph: 0424-2244464,2244465



#### **IDENTITY CARD**

Name : BHAVADHARANI.N

Course : B.Ed

Date Of Birth : 09.04.1999

Blood Group : B+ve

Malliga

Address: D/o. NAGARAJ.N, 9/8 B PALLAKATTU PUDHUR ,THOPPUPALAYAM(PO),CHENNIMALAI,ERODE - 638 051. Ph:9942498601







### VELLALAR COLLEGE OF EDUCATION FOR WOMEN

Maruthi Nagar, Thindal, ERODE - 638012 (T.N.), Ph: 0424-2244464,2244465



#### IDENTITY CARD

Name

: GOKULASANTHIYA.S

Course

: B.Ed

Date Of Birth : 16.03.1999

Blood Group : O+ve

PRINCIPAL

AJG(@SS: Die SARTHIVEL.R. B), THIPPICHETTIPALAYAM, KADAYAMPATTI(PO), - 1896AYAZE(TK), ERODE - 638 312.Ph:9865819952



: B.Ed Course

Date Of Birth : 19.05.1999

Blood Group : B+VE

PRINCIPAL

Address: Dio. KUPPUSAMI. P., 2/92, ANGALAMMAN KOVIL STREET, SOLASIRAMANI, SOLASIRAMANI (P.O), P. VELUR (T.K), NAMAKKAL-637 210. Ph:9500614753.





Оишіт

: ஜோதி நந்தினி. செ

Name

: JYOTHI NANDINI. S

Mem.No

: P24496

Course

: M.Sc.,

Department : Physics

Valid up to : 31.05.2021













| Name of College/School Name of Student/pupil | · Loristahu