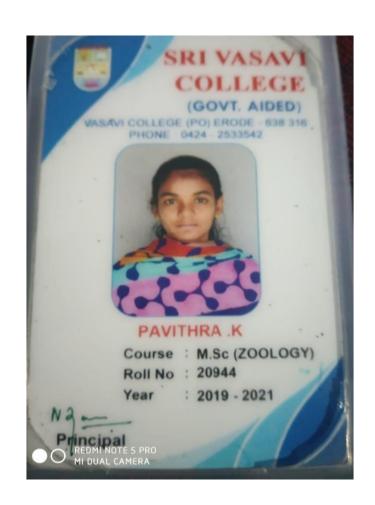

## **5.2.2 Student Progression to Higher Education** VCW to Other Institutions

IDENTITY CARD

Name : MONIKAA.K

Course : B.Ed

Date Of Birth : 21.12.1997

Blood Group : A1 B-

PRINCIPAL

Address: Dio. KANAGARAJ.M.S., 92-A, THIRUVALLUVAR NAGAR, NAGARAJA PURAM, ARACHALUR, ERODE - 638 101. Ph.9788626261