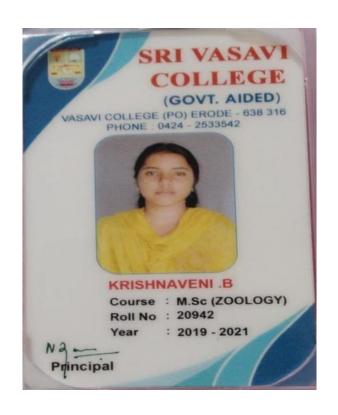

## **5.2.2 Student Progression to Higher Education** VCW to Other Institutions

IDENTITY CARD

Name : MONIKAA.K

Course : B.Ed

Date Of Birth : 21.12.1997

Blood Group : A1 B-

PRINCIPAL

Address: Dio. KANAGARAJ.M.S., 92-A, THIRUVALLUVAR NAGAR, NAGARAJA PURAM, ARACHALUR, ERODE - 638 101. Ph.9788626261