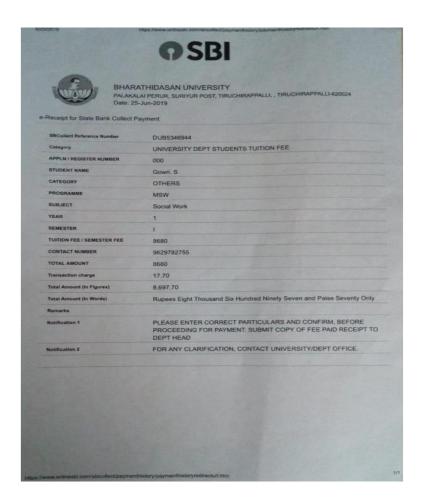

CARD**

Name : BHAVADHARANI.N

Course : B.Ed

Date Of Birth : 09.04.1999

Blood Group : B+ve

Malliga

Address: D/o. NAGARAJ.N, 9/8 B PALLAKATTU PUDHUR ,THOPPUPALAYAM(PO),CHENNIMALAI,ERODE - 638 051. Ph:9942498601







### VELLALAR COLLEGE OF EDUCATION FOR WOMEN

Maruthi Nagar, Thindal, ERODE - 638012 (T.N.), Ph: 0424-2244464,2244465



#### IDENTITY CARD

Name

: GOKULASANTHIYA.S

Course

: B.Ed

Date Of Birth : 16.03.1999

Blood Group : O+ve

PRINCIPAL

AJG(@SS: Die SARTHIVEL.R. B), THIPPICHETTIPALAYAM, KADAYAMPATTI(PO), - 1896AYAZE(TK), ERODE - 638 312.Ph:9865819952



: B.Ed Course

Date Of Birth : 19.05.1999

Blood Group : B+VE

PRINCIPAL

Address: Dio. KUPPUSAMI. P., 2/92, ANGALAMMAN KOVIL STREET, SOLASIRAMANI, SOLASIRAMANI (P.O), P. VELUR (T.K), NAMAKKAL-637 210. Ph:9500614753.





Оишіт

: ஜோதி நந்தினி. செ

Name

: JYOTHI NANDINI. S

Mem.No

: P24496

Course

: M.Sc.,

Department : Physics

Valid up to : 31.05.2021













| Name of College/School Name of Student/pupil | · Loristahu      | فحوق              | -        |
|----------------------------------------------|------------------|-------------------|----------|
| Class/Form                                   | Group or         | Ng                |          |
| For the month of Instalment                  | of   8           | 12019-2           | <u>a</u> |
| Term of 198 . P.M.                           | Sn               | (BC)              |          |
| Tultion fees                                 |                  | Rs.               | 1        |
| Medical Inspection fees                      |