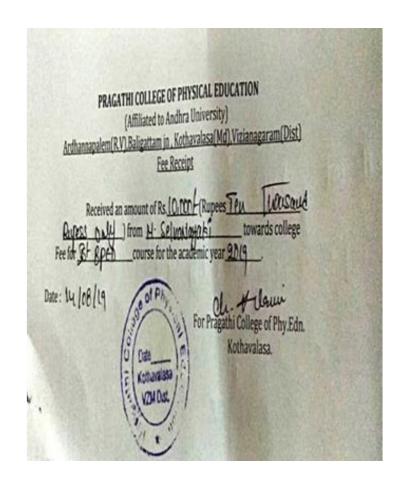

| பணம்டெ              | العربي الم                                                  | र्रीकं छ   | 3104/19 Min | раст   |





Name

: ONITHAM. S

Course

: B.Ed

Date Of Birth : 3.12.1998

Blood Group : A1 +VE

Address: Dio. Sivaraj. P,83/86, Jeevanantham Veeti, Ragupathinayakkan PALAYAM, VAIKKAL MEDU, ERODE - 638 002. Ph:9965579555.







Name : SANGEETHA, G

Course : B.Ed

Date Of Birth : 19.02.1999

Blood Group : 0+VE

Address; DIO. GANESHAN. P,30, SANARPALAYAM, VILLARASAMPATTI (T.K), ERODE - 63:





## **IDENTITY CARD**

Name

: SARADHA. A

Course

: B.Ed

Date Of Birth : 27.09.1999

Blood Group : 0+VE

Address: D/o. ARUMUGAM. S,27/29,SIVASAMI

STREET, MANIYAKARANPALAYAM, KASIPALAYAM (P.O), GOBI, ERODE - 638 454

Ph:9489806022.







| கட்டணப் பற்றுச் சீட்டு                                                |                | 393553        | நாள் \ &\04   | 2/10 |
|-----------------------------------------------------------------------|----------------|---------------|---------------|------|
| கல்லூரி/பள்ளியின் பெயர்<br>மாணாக்கர்/மாணவரின் பெயர்<br>வகுப்பு/படிவம் |                | ப அல்லது எண். | wr<br>Tst sed |      |
| 2019                                                                  | -90            |               |               |      |
| கற்பிப்புக் கட்டணங்கள்                                                |                | 7-97          | . — —         | பை   |
| மருத்துவ ஆய்வுக் கட்டணங்                                              |                | . 母.母.        | 1500          |      |
| சேர்க்கை/பதிவு