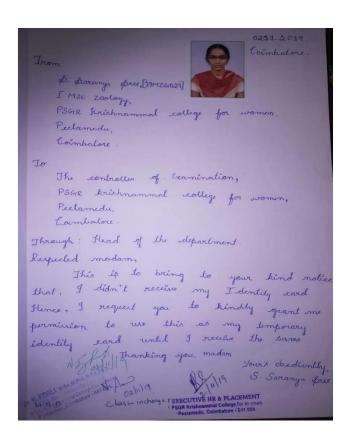

### PSGR KRISHNAMMAL COLLEGE FOR WOMEN

College of Excellence - Awarded by USC

Assumences includes an influence should be bound in 20 office of the Content representation of Content (CO) Content representation of Content (CO) Content representation of Content (CO)