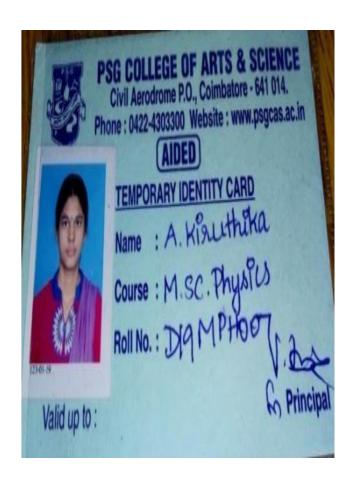

TTU PUDHUR ,THOPPUPALAYAM(PO),CHENNIMALAI,ERODE - 638 051. Ph:9942498601







### VELLALAR COLLEGE OF EDUCATION FOR WOMEN

Maruthi Nagar, Thindal, ERODE - 638012 (T.N.), Ph: 0424-2244464,2244465



#### IDENTITY CARD

Name

: GOKULASANTHIYA.S

Course

: B.Ed

Date Of Birth : 16.03.1999

Blood Group : O+ve

PRINCIPAL

AJG(@SS: Die SARTHIVEL.R. B), THIPPICHETTIPALAYAM, KADAYAMPATTI(PO), - 1896AYAZE(TK), ERODE - 638 312.Ph:9865819952



: B.Ed Course

Date Of Birth : 19.05.1999

Blood Group : B+VE

PRINCIPAL

Address: Dio. KUPPUSAMI. P., 2/92, ANGALAMMAN KOVIL STREET, SOLASIRAMANI, SOLASIRAMANI (P.O), P. VELUR (T.K), NAMAKKAL-637 210. Ph:9500614753.





Оишіт

: ஜோதி நந்தினி. செ

Name

: JYOTHI NANDINI. S

Mem.No

: P24496

Course

: M.Sc.,

Department : Physics

Valid up to : 31.05.2021













| Name of College/School Name of Student/pupil | · Loristahu      | فحوق              | -        |
|----------------------------------------------|------------------|-------------------|----------|
| Class/Form                                   | Group or         | Ng                |          |
| For the month of Instalment                  | of   8           | 12019-2           | <u>a</u> |
| Term of 198 . P.M.                           | Sn               | (BC)              |          |
| Tultion fees                                 |                  | Rs.               | 1        |
| Medical Inspection fees                      |                  |                   |          |
| Admission/Registration fees                  | A.P              |                   |