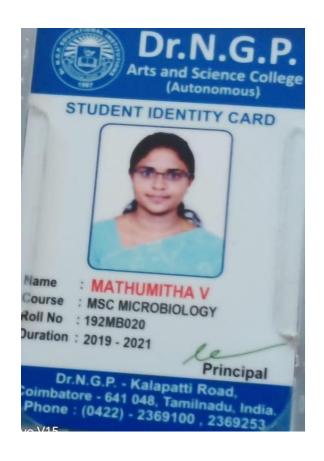

## **5.2.2 Student Progression to Higher Education** VCW to Other Institutions

IDENTITY CARD

Name : MONIKAA.K

Course : B.Ed

Date Of Birth : 21.12.1997

Blood Group : A1 B-

PRINCIPAL

Address: Dio. KANAGARAJ.M.S., 92-A, THIRUVALLUVAR NAGAR, NAGARAJA PURAM, ARACHALUR, ERODE - 638 101. Ph.9788626261