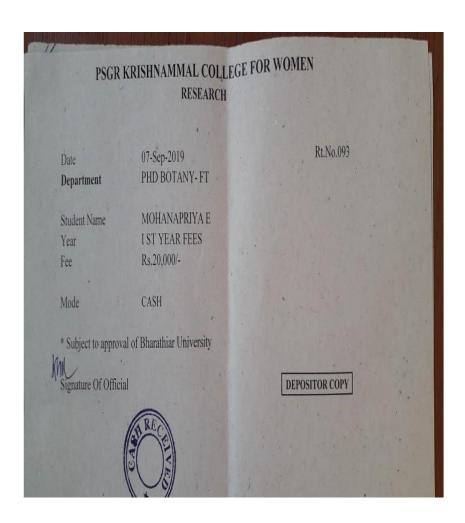

| Two Thousand Two               | Hundred and Fifty Eight only                                                                                                          |                    | NET TOTAL                 | 2,258  |













## VELLALAR COLLEGE OF **EDUCATION FOR WOMEN**

Maruthi Nagar, Thindal, ERODE - 638012 (T.N.), Ph: 0424-2244464,2244465



#### IDENTITY CARD

: KALAIARASI.S Name

: B.Ed Course

Date Of Birth : 14.06.1999

Blood Group : A1+ve

Address: Dio. Subramaniam.s, 104-E SADAYA
GOUNDANOOR, MYLAMBADI(PO), BHAVANI(TK), ERODE - 638 314. Ph. 9940202596.











### VELLALAR COLLEGE OF EDUCATION FOR WOMEN

Maruthi Nagar, Thindal, ERODE - 638012 (T.N.), Ph: 0424-2244464,2244465

IDENTITY CARD



Name : RAMYA.R

Course : B.Ed

Date Of Birth : 26.05.1999

Blood Group : O+ve

72019-20

PRINCIPA

Address: D/o. RAJAMANICKAM.P, 5/592B GANES NAGAR, PICHAPALAYAM PUDHUR, TIRUPPUR - 641 503 . Ph:9854232114.







Name : SHALINI . S

Course : B.Ed

Date Of Birth : 21.01.1999

Blood Group : A1+

PRINCIPAL

Address: Dio. Subramanam.S. 12, Kanarajar Veethi,
P.METTUPPALAYAM(PO), SAKTHI NAGAR (VIA), ERODE- 638 315. Ph.9952170218.



# VELLALAR COLLEGE OF EDUCATION FOR WOMEN

Maruthi Nagar, Thindal, ERODE - 638012 (T.N.), Ph. 0424-2244464,2244466

IDENTITY CARD

: SUMATHI.D

Course : B.Ed

Name

Date Of Birth : 16.04.1999

Blood Group : A+VE

PRINCIPAL

Ad