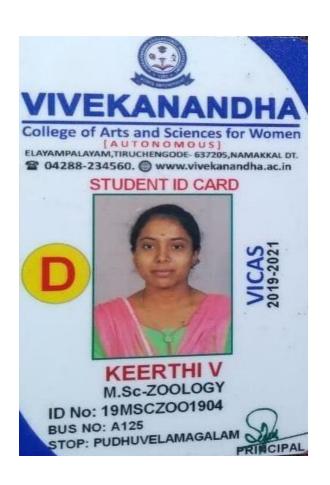

## **5.2.2 Student Progression to Higher Education** VCW to Other Institutions

IDENTITY CARD

Name : MONIKAA.K

Course : B.Ed

Date Of Birth : 21.12.1997

Blood Group : A1 B-

PRINCIPAL

Address: Dio. KANAGARAJ.M.S., 92-A, THIRUVALLUVAR NAGAR, NAGARAJA PURAM, ARACHALUR, ERODE - 638 101. Ph.9788626261