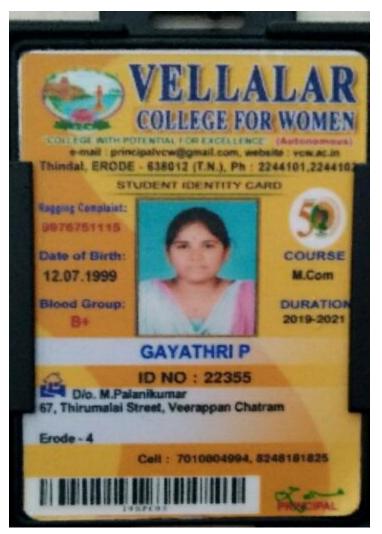

## 5.2.2 Student Progression to Higher Education VCW to VCW

Scanned by 1

| 10025              |                   | CITY UNION B                             | ABILT I TT           | -          |
|--------------------|-------------------|------------------------------------------|----------------------|------------|
| B                  | ) 6.8.8           | 61 15/23 A Perondura<br>Phr (54/24 - 243 | af differentit. With | ndat.      |
| Astmn.ht           |                   | too.                                     | Date )               | 20/08/2019 |
| Enquiry            | Number            | 1.60                                     | Challen No : CF818   |            |
| Finnes             |                   | EDHARANI G                               |                      |            |
| Course<br>Year & B | atob              | 1 B.R.d., Biological<br>1 2019 - 2020    | tionice              | 1          |
| Year               | 1000              | Perticulars                              |                      | Amount     |
|                    |                   |                                          | 20.0                 | 10002000   |
| 2                  | <                 |                                          | 3° /                 |            |
|                    | Ś                 | 1000                                     | stat Pla             |            |
| Rupers             | K                 | 1000                                     |                      | 7200.0     |
| Rupers<br>Barch Me | C.                | Y                                        | eril.(Divity         |            |
| Bank Ma            | Savan Yr<br>nagar | Castlier<br>INSTRUCTIO                   | Remitter             | Fifth O    |
| Bank Ma            | Savan Yr<br>nagar | Tr<br>oussand Two Hundr<br>Casellier     | Remitter             | Fifth O    |