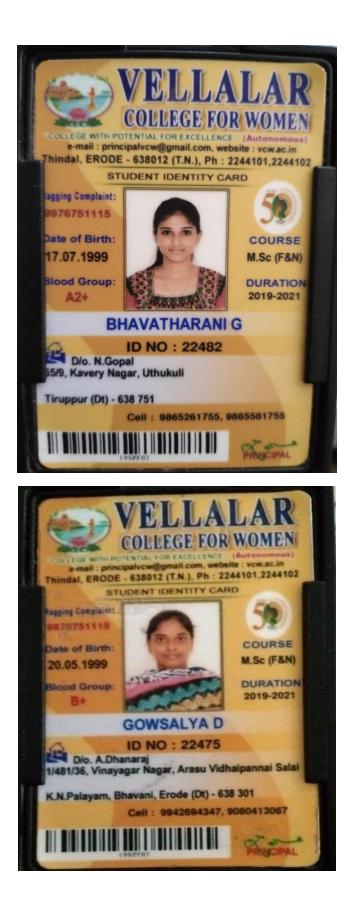

| 20.0                 | 10002000   |
| 2                  | <                 |                                          | 3° /                 |            |
|                    | Ś                 | 1000                                     | stat Pla             |            |
| Rupers             | K                 | 1000                                     |                      | 7200.0     |
| Rupers<br>Barch Me | C.                | Y                                        | eril.(Divity         |            |
| Bank Ma            | Savan Yr<br>nagar | Castlier<br>INSTRUCTIO                   | Remitter             | Fifth O    |
| Bank Ma            | Savan Yr<br>nagar | Tr<br>oussand Two Hundr<br>Casellier     | Remitter             | Fifth O    |

































| ( CA)                                                                     | COIMBATORE - 641 046                                        |                                                                      |
|---------------------------------------------------------------------------|-------------------------------------------------------------|----------------------------------------------------------------------|
| Official Memorandum No. and Date                                          | 20153/81/2017                                               | Folio: B2/111/2017                                                   |
| Name of the Candidate                                                     | NIVEDITHA B                                                 | Date: 1