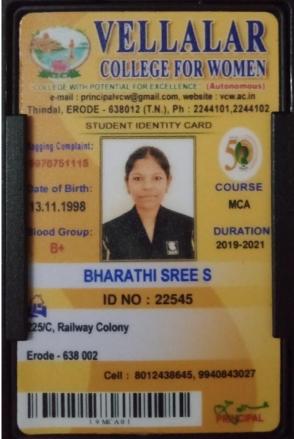

| ( CA)                                                      | HARATHIAR UNIVERSITY<br>COIMBATORE - 641 046                |                                                                     |
|------------------------------------------------------------|-------------------------------------------------------------|---------------------------------------------------------------------|
|                                                            | Phil. REGISTRATION COMMUNICATION                            | Folio: B2/110/2017                                                  |
| Official Memorandum No. and Date                           | 20153/B1/2017                                               | Date: 10-12-2018                                                    |
| Name of the Candidate                                      | VASUKI T                                                    | LEGE FOR WOMEN                                                      |
| Programme for which registered                             | M.Phil. Full-Time                                           | 013 013                                                             |
| Subject                                                    | Foods & Nutrition                                           | ( 0 9 JAN 2010                                                      |
| Department                                                 | Foods & Nutrition                                           | 134                                                                 |
| Institution                                                | Vellalar College for<br>Women, Thindal PO,<br>Erode 638 009 | * ERODE - 12 *                                                      |
| Broad field of research                                    | COMMUNITY NUTRITION                                         |                                                                     |
| M.Phil. Degree to be awarded in                            | Foods & Nutrition                                           |                                                                     |
| Registered for the year / Session                          | OCT 2018                                                    |                                                                     |
| Name and Designation of the Supervisor                     | Ms.N.Sabitha                                                |                                                                     |
|                                                            | Asso. Professor & Head                                      |                                                                     |
|                                                            | Vellalar College for                                        |                                                                     |
|                                                            | Women, Thindal PO,                                          |                                                                     |
|                                                            | Erode 638 009                                               |                                                                     |
| Qualifying examination passed                              | M.SC. FOODS & NUTRITION                                     |                                                                     |
| Degree and Branch<br>University                            | BHARATHIAR UNIVERSITY                                       |                                                                     |
| To appear for M.Phil. theory examination<br>during or afte |                                                             |                                                                     |
| To successfully complete M.Phil. Part I                    |                                                             |                                                                     |
| Paper I,II and III not more than 4 occassion               |                                                             |                                                                     |
| within the extension period                                | October 2020                                                |                                                                     |
| To submit dissertation during<br>(maximum period)          | October 2019                                                |                                                                     |
| Shall complete M.Phil. during or before                    | October 2020                                                |                                                                     |
| including the extension period                             | october 2020                                                | COMPUTER GENERATED STATEMEN<br>NO SIGNATURE NEEDED<br>REGISTRAR I/c |
| To Candidate through (Principal / Director                 | / HOD.)                                                     |                                                                     |
| VASUKI T<br>Department of Foods & Nutrition                |                                                             |                                                                     |
| opy to : The Guide through Principal                       | То                                                          | Alle -                                                              |
| Ms.N.Sabitha                                               | SF                                                          | Sec_                                                                |
| Asso. Professor & Head<br>Vellalar College for             | ToSF                                                        | /                                                                   |
| Women, Thindal PO,                                         | 4                                                           | la la                                                               |
| Erode 638 009                                              | 081                                                         | h.                                                                  |
| " " : The Controller of Examinations, Bha                  | rathlar University.                                         |                                                                     |
|                                                            |                                                             |                                                                     |
|                                                            |                                                             |                                                                     |