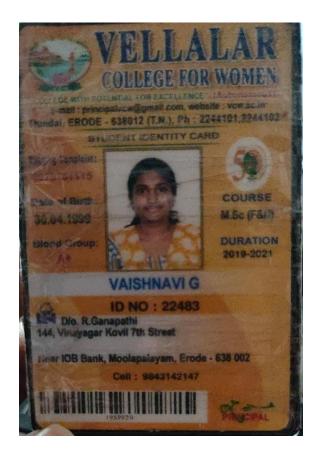

| 20.0                 | 10002000   |
| 2                  | <                 |                                          | 3° /                 |            |
|                    | Ś                 | 1000                                     | stat Pla             |            |
| Rupers             | K                 | 1000                                     |                      | 7200.0     |
| Rupers<br>Barch Me | C.                | Y                                        | eril.(Divity         |            |
| Bank Ma            | Savan Yr<br>nagar | Castlier<br>INSTRUCTIO                   | Remitter             | Fifth O    |
| Bank Ma            | Savan Yr<br>nagar | Tr<br>oussand Two Hundr<br>Casellier     | Remitter             | Fifth O    |

































| ( CA)                                                                     | COIMBATORE - 641 046                                        |                                                                      |
|---------------------------------------------------------------------------|-------------------------------------------------------------|----------------------------------------------------------------------|
| Official Memorandum No. and Date                                          | 20153/81/2017                                               | Folio: B2/111/2017                                                   |
| Name of the Candidate                                                     | NIVEDITHA B                                                 | Date: 10-12-2018