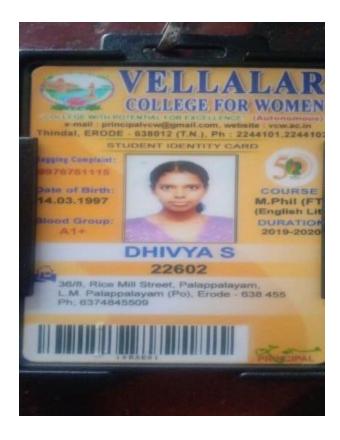

## 5.2.2 Student Progression to Higher Education VCW to VCW

Scanned by 1

| 10025              |                   | CITY UNION B                             | ABILT I TT           | -          |
|--------------------|-------------------|------------------------------------------|----------------------|------------|
| B                  | ) 6.8.8           | 61 15/23 A Perondura<br>Phr (54/24 - 243 | af differentit. With | ndat.      |
| Astmn.ht           |                   | too.                                     | Date )               | 20/08/2019 |
| Enquiry            | Number            | 1.60                                     | Challen No : CF818   |            |
| Finnes             |                   | EDHARANI G                               |                      |            |
| Course<br>Year & B | atob              | 1 B.R.d., Biological<br>1 2019 - 2020    | tionice              | 1          |
| Year               | 1000              | Perticulars                              |                      | Amount     |
|                    |                   |                                          | 20.0                 | 10002000   |
| 2                  | <                 |                                          | 3° /                 |            |
|                    | Ś                 | 1000                                     | stat Pla             |            |
| Rupers             | K                 | 1000                                     |                      | 7200.0     |
| Rupers<br>Barch Me | C.                | Y                                        | eril.(Divity         |            |
| Bank Ma            | Savan Yr<br>nagar | Castlier<br>INSTRUCTIO                   | Remitter             | Fifth O    |
| Bank Ma            | Savan Yr<br>nagar | Tr<br>oussand Two Hundr<br>Casellier     | Remitter             | Fifth O    |