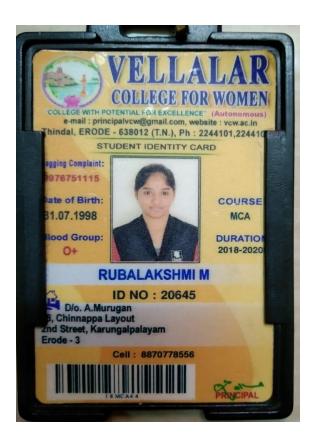

## 5.2.2 Student Progression to Higher Education VCW to VCW

Scanned by 1

| 10025              |                   | CITY UNION B                             | ABILT I TT           | -          |
|--------------------|-------------------|------------------------------------------|----------------------|------------|
| B                  | ) 6.8.8           | 61 15/23 A Perondura<br>Phr (54/24 - 243 | af differentit. With | ndat.      |
| Astmn.ht           |                   | too.                                     | Date )               | 20/08/2019 |
| Enquiry            | Number            | 1.60                                     | Challen No : CF818   |            |
| Finnes             |                   | EDHARANI G                               |                      |            |
| Course<br>Year & B | atob              | 1 B.R.d., Biological<br>1 2019 - 2020    | tionice              | 1          |
| Year               | 1000              | Perticulars                              |                      | Amount     |
|                    |                   |                                          | 20.0                 | 10002000   |
| 2                  | <                 |                                          | 3° /                 |            |
|                    | Ś                 | 1000                                     | stat Pla             |            |
| Rupers             | K                 | 1000                                     |                      | 7200.0     |
| Rupers<br>Barch Me | C.                | Y                                        | eril.(Divity         |            |
| Bank Ma            | Savan Yr<br>nagar | Castlier<br>INSTRUCTIO                   | Remitter             | Fifth O    |
| Bank Ma            | Savan Yr<br>nagar | Tr<br>oussand Two Hundr<br>Casellier     | Remitter             | Fifth O    |