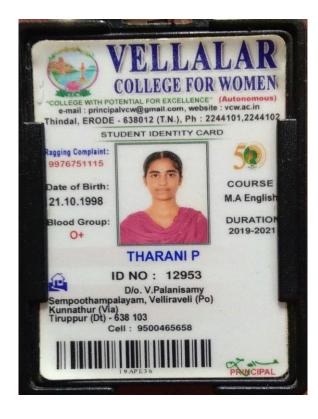

## 5.2.2 Student Progression to Higher Education VCW to VCW

Scanned by 1

| 10025              |                   | CITY UNION B                             | ABILT I TT           | -          |
|--------------------|-------------------|------------------------------------------|----------------------|------------|
| B                  | ) 6.8.8           | 61 15/23 A Perondura<br>Phr (54/24 - 243 | af differentit. With | ndat.      |
| Astmn.ht           |                   | too.                                     | Date )               | 20/08/2019 |
| Enquiry            | Number            | 1.60                                     | Challen No : CF818   |            |
| Finnes             |                   | EDHARANI G                               |                      |            |
| Course<br>Year & B | atob              | 1 B.R.d., Biological<br>1 2019 - 2020    | tionice              | 1          |
| Year               | 1000              | Perticulars                              |                      | Amount     |
|                    |                   |                                          | 20.0                 | 10002000   |
| 2                  | <                 |                                          | 3° /                 |            |
|                    | Ś                 | 1000                                     | stat Pla             |            |
| Rupers             | K                 | 1000                                     |                      | 7200.0     |
| Rupers<br>Barch Me | C.                | Y                                        | eril.(Divity         |            |
| Bank Ma            | Savan Yr<br>nagar | Castlier<br>INSTRUCTIO                   | Remitter             | Fifth O    |
| Bank Ma            | Savan Yr<br>nagar | Tr<br>oussand Two Hundr<br>Casellier     | Remitter             | Fifth O    |