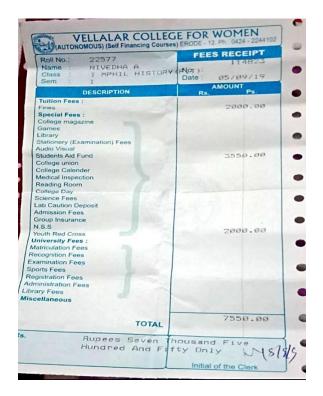

## 5.2.2 Student Progression to Higher Education VCW to VCW





















Scanned by 1



































































































| 10025              |                   | CITY UNION B                             | ABILT I TT           | -          |
|--------------------|-------------------|------------------------------------------|----------------------|------------|
| B                  | ) 6.8.8           | 61 15/23 A Perondura<br>Phr (54/24 - 243 | af differentit. With | ndat.      |
| Astmn.ht           |                   | too.                                     | Date )               | 20/08/2019 |
| Enquiry            | Number            | 1.60                                     | Challen No : CF818   |            |
| Finnes             |                   | EDHARANI G                               |                      |            |
| Course<br>Year &