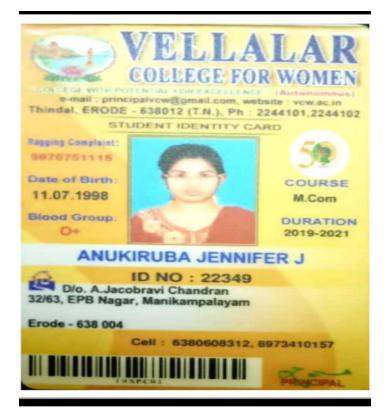

## 5.2.2 Student Progression to Higher Education VCW to VCW

Scanned by 1

| 10025              |                   | CITY UNION B                             | ABILT I TT           | -          |
|--------------------|-------------------|------------------------------------------|----------------------|------------|
| B                  | ) 6.8.8           | 61 15/23 A Perondura<br>Phr (54/24 - 243 | af differentit. With | ndat.      |
| Astmn.ht           |                   | too.                                     | Date )               | 20/08/2019 |
| Enquiry            | Number            | 1.60                                     | Challen No : CF818   |            |
| Finnes             |                   | EDHARANI G                               |                      |            |
| Course<br>Year & B | atob              | 1 B.R.d., Biological<br>1 2019 - 2020    | tionice              | 1          |
| Year               | 1000              | Perticulars                              |                      | Amount     |
|                    |                   |                                          | 20.0                 | 10002000   |
| 2                  | <                 |                                          | 3° /                 |            |
|                    | Ś                 | 1000                                     | stat Pla             |            |
| Rupers             | K                 | 1000                                     |                      | 7200.0     |
| Rupers<br>Barch Me | C.                | Y                                        | eril.(Divity         |            |
| Bank Ma            | Savan Yr<br>nagar | Castlier<br>INSTRUCTIO                   | Remitter             | Fifth O    |
| Bank Ma            | Savan Yr<br>nagar | Tr<br>oussand Two Hundr<br>Casellier     | Remitter             | Fifth O    |