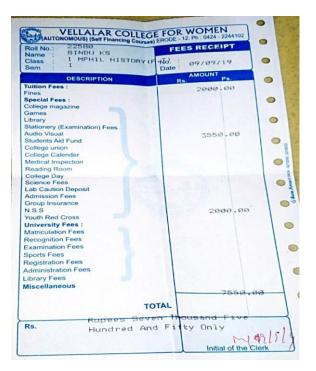

## 5.2.2 Student Progression to Higher Education VCW to VCW





















Scanned by 1



































































































| 10025              |                   | CITY UNION B                             | ABILT I TT           | -          |
|--------------------|-------------------|------------------------------------------|----------------------|------------|
| B                  | ) 6.8.8           | 61 15/23 A Perondura<br>Phr (54/24 - 243 | af differentit. With | ndat.      |
| Astmn.ht           |                   | too.                                     | Date )               | 20/08/2019 |
| Enquiry            | Number            | 1.60                                     | Challen No : CF818   |            |
| Finnes             |                   | EDHARANI G                               |                      |            |
| Course<br>Year & B