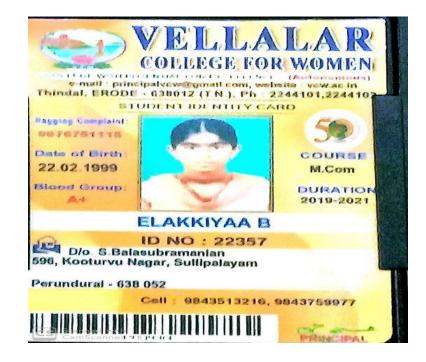

## 5.2.2 Student Progression to Higher Education VCW to VCW

Scanned by 1

| 10025              |                   | CITY UNION B                             | ABILT I TT           | -          |
|--------------------|-------------------|------------------------------------------|----------------------|------------|
| B                  | ) 6.8.8           | 61 15/23 A Perondura<br>Phr (54/24 - 243 | af differentit. With | ndat.      |
| Astmn.ht           |                   | too.                                     | Date )               | 20/08/2019 |
| Enquiry            | Number            | 1.60                                     | Challen No : CF818   |            |
| Finnes             |                   | EDHARANI G                               |                      |            |
| Course<br>Year & B | atob              | 1 B.R.d., Biological<br>1 2019 - 2020    | tionice              | 1          |
| Year               | 1000              | Perticulars                              |                      | Amount     |
|                    |                   |                                          | 20.0                 | 10002000   |
| 2                  | <                 |                                          | 3° /                 |            |
|                    | Ś                 | 1000                                     | stat Pla             |            |
| Rupers             | K                 | 1000                                     |                      | 7200.0     |
| Rupers<br>Barch Me | C.                | Y                                        | eril.(Divity         |            |
| Bank Ma            | Savan Yr<br>nagar | Castlier<br>INSTRUCTIO                   | Remitter             | Fifth O    |
| Bank Ma            | Savan Yr<br>nagar | Tr<br>oussand Two Hundr<br>Casellier     | Remitter             | Fifth O    |