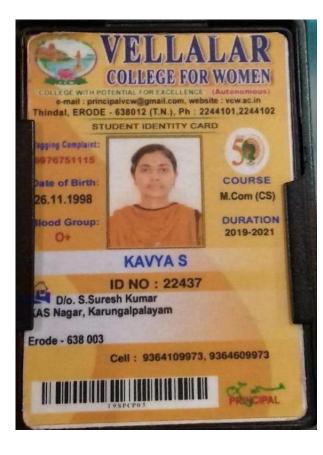

## 5.2.2 Student Progression to Higher Education VCW to VCW

Scanned by 1

| 10025              |                   | CITY UNION B                             | ABILT I TT           | -          |
|--------------------|-------------------|------------------------------------------|----------------------|------------|
| B                  | ) 6.8.8           | 61 15/23 A Perondura<br>Phr (54/24 - 243 | af differentit. With | ndat.      |
| Astmn.ht           |                   | too.                                     | Date )               | 20/08/2019 |
| Enquiry            | Number            | 1.60                                     | Challen No : CF818   |            |
| Finnes             |                   | EDHARANI G                               |                      |            |
| Course<br>Year & B | atob              | 1 B.R.d., Biological<br>1 2019 - 2020    | tionice              | 1          |
| Year               | 1000              | Perticulars                              |                      | Amount     |
|                    |                   |                                          | 20.0                 | 10002000   |
| 2                  | <                 |                                          | 3° /                 |            |
|                    | Ś                 | 1000                                     | stat Pla             |            |
| Rupers             | K                 | 1000                                     |                      | 7200.0     |
| Rupers<br>Barch Me | C.                | Y                                        | eril.(Divity         |            |
| Bank Ma            | Savan Yr<br>nagar | Castlier<br>INSTRUCTIO                   | Remitter             | Fifth O    |
| Bank Ma            | Savan Yr<br>nagar | Tr<br>oussand Two Hundr<br>Casellier     | Remitter             | Fifth O    |