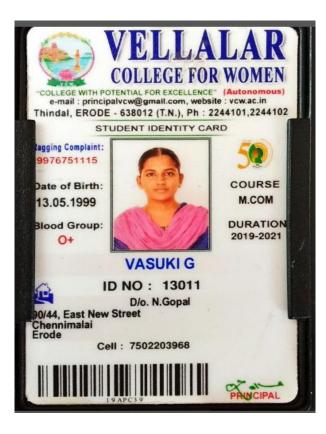

| ( CA)                                                      | HARATHIAR UNIVERSITY<br>COIMBATORE - 641 046                |                                                                     |
|------------------------------------------------------------|-------------------------------------------------------------|---------------------------------------------------------------------|
|                                                            | Phil. REGISTRATION COMMUNICATION                            | Folio: B2/110/2017                                                  |
| Official Memorandum No. and Date                           | 20153/B1/2017                                               | Date: 10-12-2018                                                    |
| Name of the Candidate                                      | VASUKI T                                                    | LEGE FOR WOMEN                                                      |
| Programme for which registered                             | M.Phil. Full-Time                                           | 013 013                                                             |
| Subject                                                    | Foods & Nutrition                                           | ( 0 9 JAN 2010                                                      |
| Department                                                 | Foods & Nutrition                                           | 134                                                                 |
| Institution                                                | Vellalar College for<br>Women, Thindal PO,<br>Erode 638 009 | * ERODE - 12 *                                                      |
| Broad field of research                                    | COMMUNITY NUTRITION                                         |                                                                     |
| M.Phil. Degree to be awarded in                            | Foods & Nutrition                                           |                                                                     |
| Registered for the year / Session                          | OCT 2018                                                    |                                                                     |
| Name and Designation of the Supervisor                     | Ms.N.Sabitha                                                |                                                                     |
|                                                            | Asso. Professor & Head                                      |                                                                     |
|                                                            | Vellalar College for                                        |                                                                     |
|                                                            | Women, Thindal PO,                                          |                                                                     |
|                                                            | Erode 638 009                                               |                                                                     |
| Qualifying examination passed                              | M.SC. FOODS & NUTRITION                                     |                                                                     |
| Degree and Branch<br>University                            | BHARATHIAR UNIVERSITY                                       |                                                                     |
| To appear for M.Phil. theory examination<br>during or afte |                                                             |                                                                     |
| To successfully complete M.Phil. Part I                    |                                                             |                                                                     |
| Paper I,II and III not more than 4 occassion               |                                                             |                                                                     |
| within the extension period                                | October 2020                                                |                                                                     |
| To submit dissertation during<br>(maximum period)          | October 2019                                                |                                                                     |
| Shall complete M.Phil. during or before                    | October 2020                                                |                                                                     |
| including the extension period                             | october 2020                                                | COMPUTER GENERATED STATEMEN<br>NO SIGNATURE NEEDED<br>REGISTRAR I/c |
| To Candidate through (Principal / Director                 | / HOD.)                                                     |                                                                     |
| VASUKI T<br>Department of Foods & Nutrition                |                                                             |                                                                     |
| opy to : The Guide through Principal                       | То                                                          | Alle -                                                              |
| Ms.N.Sabitha                                               | SF                                                          | Sec_                                                                |
| Asso. Professor & Head<br>Vellalar College for             | ToSF                                                        | /                                                                   |
| Women, Thindal PO,                                         | 4                                                           | la la                                                               |
| Erode 638 009                                              | 081                                                         | h.                                                                  |
| " " : The Controller of Examinations, Bha                  | rathlar University.                                         |                                                                     |
|                                                            |                                                             |                                                                     |
|                                                            |                                                             |                                                                     |