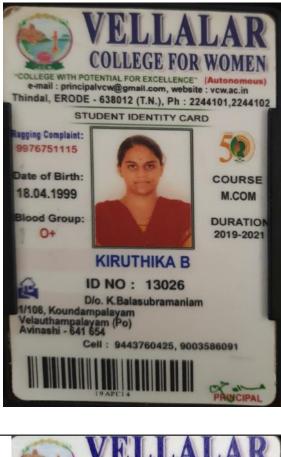

## 5.2.2 Student Progression to Higher Education VCW to VCW

Scanned by 1

| 10025              |                   | CITY UNION B                             | ABILT I TT           | -          |
|--------------------|-------------------|------------------------------------------|----------------------|------------|
| B                  | ) 6.8.8           | 61 15/23 A Perondura<br>Phr (54/24 - 243 | af differentit. With | ndat.      |
| Astmn.ht           |                   | too.                                     | Date )               | 20/08/2019 |
| Enquiry            | Number            | 1.60                                     | Challen No : CF818   |            |
| Finnes             |                   | EDHARANI G                               |                      |            |
| Course<br>Year & B | atob              | 1 B.R.d., Biological<br>1 2019 - 2020    | tionice              | 1          |
| Year               | 1000              | Perticulars                              |                      | Amount     |
|                    |                   |                                          | 20.0                 | 10002000   |
| 2                  | <                 |                                          | 3° /                 |            |
|                    | Ś                 | 1000                                     | stat Pla             |            |
| Rupers             | K                 | 1000                                     |                      | 7200.0     |
| Rupers<br>Barch Me | C.                | Y                                        | eril.(Divity         |            |
| Bank Ma            | Savan Yr<br>nagar | Castlier<br>INSTRUCTIO                   | Remitter             | Fifth O    |
| Bank Ma            | Savan Yr<br>nagar | Tr<br>oussand Two Hundr<br>Casellier     | Remitter             | Fifth O    |