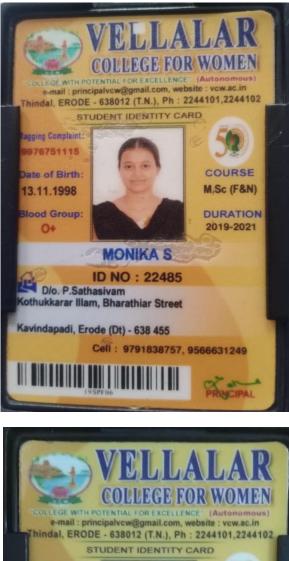

| 20.0                 | 10002000   |
| 2                  | <                 |                                          | 3° /                 |            |
|                    | Ś                 | 1000                                     | stat Pla             |            |
| Rupers             | K                 | 1000                                     |                      | 7200.0     |
| Rupers<br>Barch Me | C.                | Y                                        | eril.(Divity         |            |
| Bank Ma            | Savan Yr<br>nagar | Castlier<br>INSTRUCTIO                   | Remitter             | Fifth O    |
| Bank Ma            | Savan Yr<br>nagar | Tr<br>oussand Two Hundr<br>Casellier     | Remitter             | Fifth O    |

































| ( CA)                                                                     | COIMBATORE - 641 046                                        |                                                                      |
|---------------------------------------------------------------------------|-------------------------------------------------------------|----------------------------------------------------------------------|
| Official Memorandum No. and Date                                          | 20153/81/2017                                               | Folio: B2/111/2017                                                   |
| Name of the Candidate                                                     | NIVEDITHA B                                                 | Date: 10-12-2