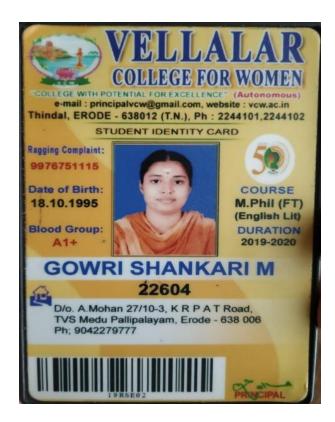

## 5.2.2 Student Progression to Higher Education VCW to VCW

Scanned by 1

| 10025              |                   | CITY UNION B                             | ABILT I TT           | -          |
|--------------------|-------------------|------------------------------------------|----------------------|------------|
| B                  | ) 6.8.8           | 61 15/23 A Perondura<br>Phr (54/24 - 243 | af differentit. With | ndat.      |
| Astmn.ht           |                   | too.                                     | Date )               | 20/08/2019 |
| Enquiry            | Number            | 1.60                                     | Challen No : CF818   |            |
| Finnes             |                   | EDHARANI G                               |                      |            |
| Course<br>Year & B | atob              | 1 B.R.d., Biological<br>1 2019 - 2020    | tionice              | 1          |
| Year               | 1000              | Perticulars                              |                      | Amount     |
|                    |                   |                                          | 20.0                 | 10002000   |
| 2                  | <                 |                                          | 3° /                 |            |
|                    | Ś                 | 1000                                     | stat Pla             |            |
| Rupers             | K                 | 1000                                     |                      | 7200.0     |
| Rupers<br>Barch Me | C.                | Y                                        | eril.(Divity         |            |
| Bank Ma            | Savan Yr<br>nagar | Castlier<br>INSTRUCTIO                   | Remitter             | Fifth O    |
| Bank Ma            | Savan Yr<br>nagar | Tr<br>oussand Two Hundr<br>Casellier     | Remitter             | Fifth O    |