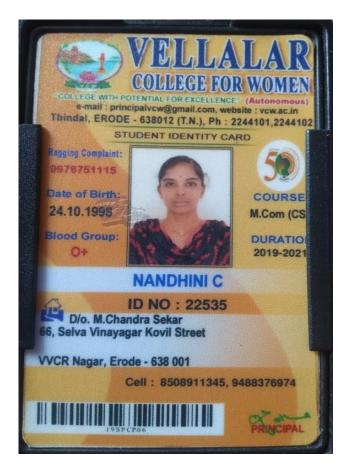

## 5.2.2 Student Progression to Higher Education VCW to VCW

Scanned by 1

| 10025              |                   | CITY UNION B                             | ABILT I TT           | -          |
|--------------------|-------------------|------------------------------------------|----------------------|------------|
| B                  | ) 6.8.8           | 61 15/23 A Perondura<br>Phr (54/24 - 243 | af differentit. With | ndat.      |
| Astmn.ht           |                   | too.                                     | Date )               | 20/08/2019 |
| Enquiry            | Number            | 1.60                                     | Challen No : CF818   |            |
| Finnes             |                   | EDHARANI G                               |                      |            |
| Course<br>Year & B | atob              | 1 B.R.d., Biological<br>1 2019 - 2020    | tionice              | 1          |
| Year               | 1000              | Perticulars                              |                      | Amount     |
|                    |                   |                                          | 20.0                 | 10002000   |
| 2                  | <                 |                                          | 3° /                 |            |
|                    | Ś                 | 1000                                     | stat Pla             |            |
| Rupers             | K                 | 1000                                     |                      | 7200.0     |
| Rupers<br>Barch Me | C.                | Y                                        | eril.(Divity         |            |
| Bank Ma            | Savan Yr<br>nagar | Castlier<br>INSTRUCTIO                   | Remitter             | Fifth O    |
| Bank Ma            | Savan Yr<br>nagar | Tr<br>oussand Two Hundr<br>Casellier     | Remitter             | Fifth O    |