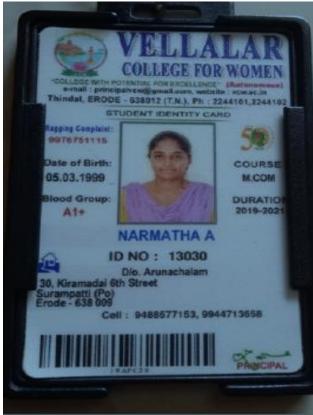

## 5.2.2 Student Progression to Higher Education VCW to VCW

Scanned by 1

| 10025              |                   | CITY UNION B                             | ABILT I TT           | -          |
|--------------------|-------------------|------------------------------------------|----------------------|------------|
| B                  | ) 6.8.8           | 61 15/23 A Perondura<br>Phr (54/24 - 243 | af differentit. With | ndat.      |
| Astmn.ht           |                   | too.                                     | Date )               | 20/08/2019 |
| Enquiry            | Number            | 1.60                                     | Challen No : CF818   |            |
| Finnes             |                   | EDHARANI G                               |                      |            |
| Course<br>Year & B | atob              | 1 B.R.d., Biological<br>1 2019 - 2020    | tionice              | 1          |
| Year               | 1000              | Perticulars                              |                      | Amount     |
|                    |                   |                                          | 20.0                 | 10002000   |
| 2                  | <                 |                                          | 3° /                 |            |
|                    | Ś                 | 1000                                     | stat Pla             |            |
| Rupers             | K                 | 1000                                     |                      | 7200.0     |
| Rupers<br>Barch Me | C.                | Y                                        | eril.(Divity         |            |
| Bank Ma            | Savan Yr<br>nagar | Castlier<br>INSTRUCTIO                   | Remitter             | Fifth O    |
| Bank Ma            | Savan Yr<br>nagar | Tr<br>oussand Two Hundr<br>Casellier     | Remitter             | Fifth O    |