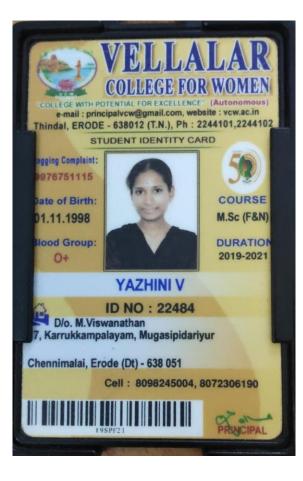

20.0                 | 10002000   |
| 2                  | <                 |                                          | 3° /                 |            |
|                    | Ś                 | 1000                                     | stat Pla             |            |
| Rupers             | K                 | 1000                                     |                      | 7200.0     |
| Rupers<br>Barch Me | C.                | Y                                        | eril.(Divity         |            |
| Bank Ma            | Savan Yr<br>nagar | Castlier<br>INSTRUCTIO                   | Remitter             | Fifth O    |
| Bank Ma            | Savan Yr<br>nagar | Tr<br>oussand Two Hundr<br>Casellier     | Remitter             | Fifth O    |

































| ( CA)                                                                     | COIMBATORE - 641 046                                        |                                                                      |
|---------------------------------------------------------------------------|-------------------------------------------------------------|----------------------------------------------------------------------|
| Official Memorandum No. and Date                                          | 20153/81/2017                                               | Folio: B2/111/2017                                                   |
| Name of the Candidate                                                     | NIVEDITHA B                                                 | Date: 10-12-2018