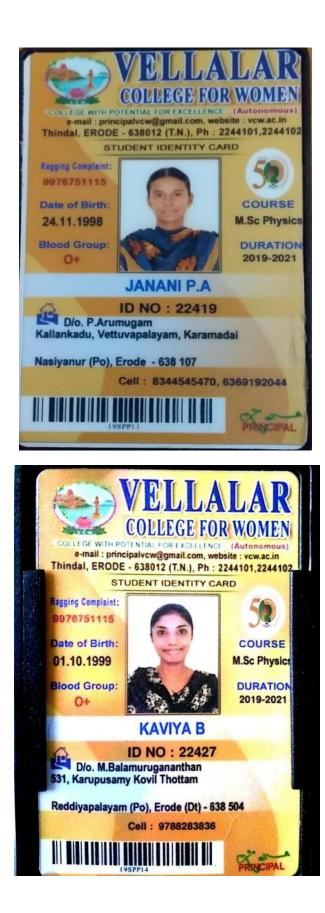

## 5.2.2 Student Progression to Higher Education VCW to VCW

Scanned by 1

| 10025              |                   | CITY UNION B                             | ABILT I TT           | -          |
|--------------------|-------------------|------------------------------------------|----------------------|------------|
| B                  | ) 6.8.8           | 61 15/23 A Perondura<br>Phr (54/24 - 243 | af differentit. With | ndat.      |
| Astmn.ht           |                   | too.                                     | Date )               | 20/08/2019 |
| Enquiry            | Number            | 1.60                                     | Challen No : CF818   |            |
| Finnes             |                   | EDHARANI G                               |                      |            |
| Course<br>Year & B | atob              | 1 B.R.d., Biological<br>1 2019 - 2020    | tionice              | 1          |
| Year               | 1000              | Perticulars                              |                      | Amount     |
|                    |                   |                                          | 20.0                 | 10002000   |
| 2                  | <                 |                                          | 3° /                 |            |
|                    | Ś                 | 1000                                     | stat Pla             |            |
| Rupers             | K                 | 1000                                     |                      | 7200.0     |
| Rupers<br>Barch Me | C.                | Y                                        | eril.(Divity         |            |
| Bank Ma            | Savan Yr<br>nagar | Castlier<br>INSTRUCTIO                   | Remitter             | Fifth O    |
| Bank Ma            | Savan Yr<br>nagar | Tr<br>oussand Two Hundr<br>Casellier     | Remitter             | Fifth O    |