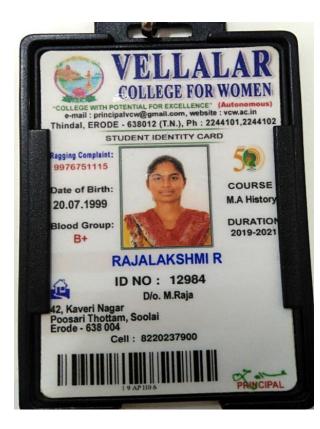

## 5.2.2 Student Progression to Higher Education VCW to VCW





















Scanned by 1



































































































| 10025              |                   | CITY UNION B                             | ABILT I TT           | -          |
|--------------------|-------------------|------------------------------------------|----------------------|------------|
| B                  | ) 6.8.8           | 61 15/23 A Perondura<br>Phr (54/24 - 243 | af differentit. With | ndat.      |
| Astmn.ht           |                   | too.                                     | Date )               | 20/08/2019 |
| Enquiry            | Number            | 1.60                                     | Challen No : CF818   |            |
| Finnes             |                   | EDHARANI G                               |                      |            |
| Cour