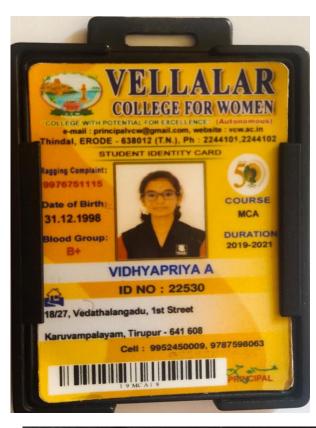

| ( CA)                                                                     | COIMBATORE - 641 046                                        |                                                                      |
|---------------------------------------------------------------------------|-------------------------------------------------------------|----------------------------------------------------------------------|
| Official Memorandum No. and Date                                          | 20153/81/2017                                               | Folio: B2/111/2017                                                   |
| Name of the Candidate                                                     | NIVEDITHA B                                                 | Date: 10-12-2018                                                     |
| Programme for which registered                                            |                                                             |                                                                      |
|                                                                           | M.Phil, Full-Time                                           | ALLEGE FOR WOMEN                                                     |
| Subject                                                                   | Foods & Nutrition                                           | Colle 241 AUS                                                        |
| Department                                                                | Foods & Nutrition                                           | ( 18 DEC 2010 )                                                      |
| Institution                                                               | Vellalar College for<br>Women, Thindal PO,<br>Erode 638 009 | # ERODE - 12 * 150                                                   |
| Broad field of research                                                   | FOOD PROCESSING                                             |                                                                      |
| M.Phil. Degree to be awarded in                                           | Foods & Nutrition                                           |                                                                      |
| Registered for the year / Session                                         | OCT 2018                                                    |                                                                      |
| Name and Designation of the Supervisor                                    | Dr. K. Kavitha                                              |                                                                      |
|                                                                           | Asst. Professor                                             |                                                                      |
|                                                                           | Vellalar College for                                        |                                                                      |
|                                                                           | Women, Thindal PO,<br>Erode 638 009                         |                                                                      |
|                                                                           | CONTRACTOR AND                                              |                                                                      |
| Qualifying examination passed<br>Degree and Branch                        | M.SC. FOODS & NUTRITION                                     |                                                                      |
| University                                                                | BHARATHIAR UNIVERSITY                                       |                                                                      |
| To appear for M.Phil. theory examinations during or after                 | MAY/JUNE 2019                                               |                                                                      |
| To successfully complete M.Phil. Part I                                   |                                                             |                                                                      |
| Paper I,II and III not more than 4 occassion                              |                                                             |                                                                      |
| within the extension period                                               | October 2020                                                |                                                                      |
| To submit dissertation during<br>(maximum period)                         |                                                             |                                                                      |
|                                                                           | October 2019                                                |                                                                      |
| Shall complete M.Phil. during or before<br>including the extension period | October 2020                                                |                                                                      |
|                                                                           |                                                             | COMPUTER GENERATED STATEMENT<br>NO SIGNATURE NEEDED<br>REGISTRAR 1/c |
| To Candidate through (Principal / Director /                              | HOD.)                                                       |                                                                      |
| NIVEDITHA B                                                               |                                                             |                                                                      |
| Department of Foods & Nutrition                                           |                                                             |                                                                      |
| opy to : The Guide through Principal                                      |                                                             |                                                                      |
| Dr. K. Kavitha                                                            |                                                             |                                                                      |
| Asst. Professor<br>Vellalar College for                                   |                                                             |                                                                      |
| Women, Thindal PO,                                                        |                                                             |                                                                      |
| Erode 638 009                                                             |                                                             |                                                                      |
| " " : The Controller of Examinations, Bhara                               | thiar University.                                           |                                                                      |
| (D + 500)4                                                                |                                                             |                                                                      |
| 1 St 000                                                                  |                                                             |                                                                      |