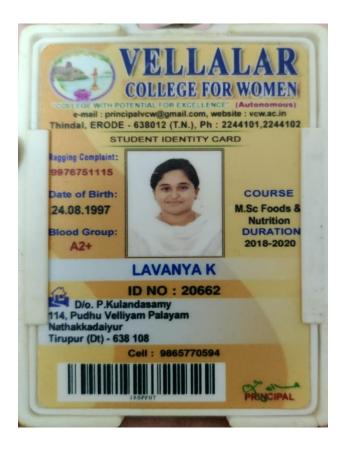

| 20.0                 | 10002000   |
| 2                  | <                 |                                          | 3° /                 |            |
|                    | Ś                 | 1000                                     | stat Pla             |            |
| Rupers             | K                 | 1000                                     |                      | 7200.0     |
| Rupers<br>Barch Me | C.                | Y                                        | eril.(Divity         |            |
| Bank Ma            | Savan Yr<br>nagar | Castlier<br>INSTRUCTIO                   | Remitter             | Fifth O    |
| Bank Ma            | Savan Yr<br>nagar | Tr<br>oussand Two Hundr<br>Casellier     | Remitter             | Fifth O    |

































| ( CA)                                                                     | COIMBATORE - 641 046                                        |                                                                      |
|---------------------------------------------------------------------------|-------------------------------------------------------------|----------------------------------------------------------------------|
| Official Memorandum No. and Date                                          | 20153/81/2017                                               | Folio: B2/111/2017                                                   |
| Name of the Candidate                                                     | NIVEDITHA B                                                 | Date: 10-