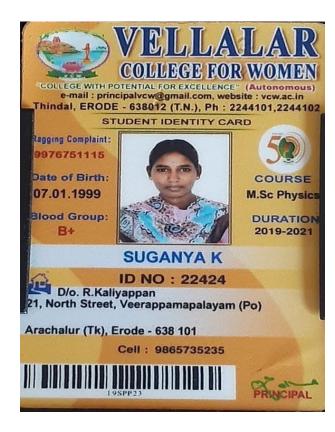

## 5.2.2 Student Progression to Higher Education VCW to VCW

Scanned by 1

| 10025              |                   | CITY UNION B                             | ABILT I TT           | -          |
|--------------------|-------------------|------------------------------------------|----------------------|------------|
| B                  | ) 6.8.8           | 61 15/23 A Perondura<br>Phr (54/24 - 243 | af differentit. With | ndat.      |
| Astmn.ht           |                   | too.                                     | Date )               | 20/08/2019 |
| Enquiry            | Number            | 1.60                                     | Challen No : CF818   |            |
| Finnes             |                   | EDHARANI G                               |                      |            |
| Course<br>Year & B | atob              | 1 B.R.d., Biological<br>1 2019 - 2020    | tionice              | 1          |
| Year               | 1000              | Perticulars                              |                      | Amount     |
|                    |                   |                                          | 20.0                 | 10002000   |
| 2                  | <                 |                                          | 3° /                 |            |
|                    | Ś                 | 1000                                     | stat Pla             |            |
| Rupers             | K                 | 1000                                     |                      | 7200.0     |
| Rupers<br>Barch Me | C.                | Y                                        | eril.(Divity         |            |
| Bank Ma            | Savan Yr<br>nagar | Castlier<br>INSTRUCTIO                   | Remitter             | Fifth O    |
| Bank Ma            | Savan Yr<br>nagar | Tr<br>oussand Two Hundr<br>Casellier     | Remitter             | Fifth O    |