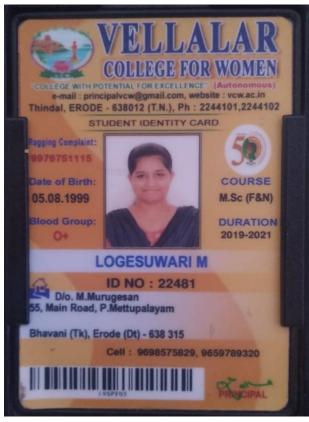

| 20.0                 | 10002000   |
| 2                  | <                 |                                          | 3° /                 |            |
|                    | Ś                 | 1000                                     | stat Pla             |            |
| Rupers             | K                 | 1000                                     |                      | 7200.0     |
| Rupers<br>Barch Me | C.                | Y                                        | eril.(Divity         |            |
| Bank Ma            | Savan Yr<br>nagar | Castlier<br>INSTRUCTIO                   | Remitter             | Fifth O    |
| Bank Ma            | Savan Yr<br>nagar | Tr<br>oussand Two Hundr<br>Casellier     | Remitter             | Fifth O    |

































| ( CA)                                                                     | COIMBATORE - 641 046                                        |                                                                      |
|---------------------------------------------------------------------------|-------------------------------------------------------------|----------------------------------------------------------------------|
| Official Memorandum No. and Date                                          | 20153/81/2017                                               | Folio: B2/111/2017                                                   |
| Name of the Candidate                                                     | NIVEDITHA B                                                 | Date: 10-12