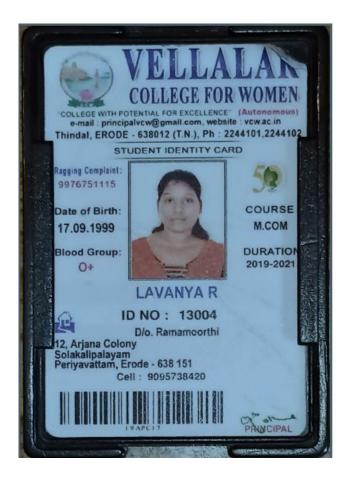

## 5.2.2 Student Progression to Higher Education VCW to VCW

Scanned by 1

| 10025              |                   | CITY UNION B                             | ABILT I TT           | -          |
|--------------------|-------------------|------------------------------------------|----------------------|------------|
| B                  | ) 6.8.8           | 61 15/23 A Perondura<br>Phr (54/24 - 243 | af differentit. With | ndat.      |
| Astmn.ht           |                   | too.                                     | Date )               | 20/08/2019 |
| Enquiry            | Number            | 1.60                                     | Challen No : CF818   |            |
| Finnes             |                   | EDHARANI G                               |                      |            |
| Course<br>Year & B | atob              | 1 B.R.d., Biological<br>1 2019 - 2020    | tionice              | 1          |
| Year               | 1000              | Perticulars                              |                      | Amount     |
|                    |                   |                                          | 20.0                 | 10002000   |
| 2                  | <                 |                                          | 3° /                 |            |
|                    | Ś                 | 1000                                     | stat Pla             |            |
| Rupers             | K                 | 1000                                     |                      | 7200.0     |
| Rupers<br>Barch Me | C.                | Y                                        | eril.(Divity         |            |
| Bank Ma            | Savan Yr<br>nagar | Castlier<br>INSTRUCTIO                   | Remitter             | Fifth O    |
| Bank Ma            | Savan Yr<br>nagar | Tr<br>oussand Two Hundr<br>Casellier     | Remitter             | Fifth O    |