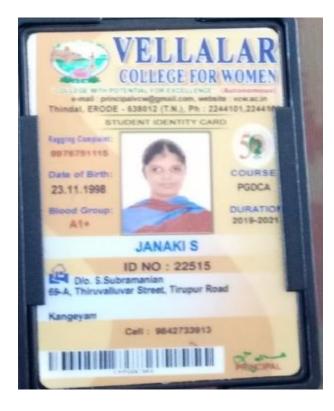

## 5.2.2 Student Progression to Higher Education VCW to VCW

Scanned by 1

| 10025              |                   | CITY UNION B                             | ABILT I TT           | -          |
|--------------------|-------------------|------------------------------------------|----------------------|------------|
| B                  | ) 6.8.8           | 61 15/23 A Perondura<br>Phr (54/24 - 243 | af differentit. With | ndat.      |
| Astmn.ht           |                   | too.                                     | Date )               | 20/08/2019 |
| Enquiry            | Number            | 1.60                                     | Challen No : CF818   |            |
| Finnes             |                   | EDHARANI G                               |                      |            |
| Course<br>Year & B | atob              | 1 B.R.d., Biological<br>1 2019 - 2020    | tionice              | 1          |
| Year               | 1000              | Perticulars                              |                      | Amount     |
|                    |                   |                                          | 20.0                 | 10002000   |
| 2                  | <                 |                                          | 3° /                 |            |
|                    | Ś                 | 1000                                     | stat Pla             |            |
| Rupers             | K                 | 1000                                     |                      | 7200.0     |
| Rupers<br>Barch Me | C.                | Y                                        | eril.(Divity         |            |
| Bank Ma            | Savan Yr<br>nagar | Castlier<br>INSTRUCTIO                   | Remitter             | Fifth O    |
| Bank Ma            | Savan Yr<br>nagar | Tr<br>oussand Two Hundr<br>Casellier     | Remitter             | Fifth O    |