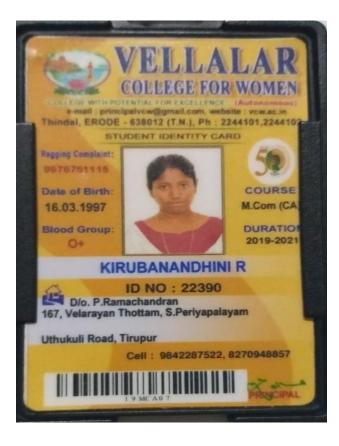

## 5.2.2 Student Progression to Higher Education VCW to VCW

Scanned by 1

| 10025              |                   | CITY UNION B                             | ABILT I TT           | -          |
|--------------------|-------------------|------------------------------------------|----------------------|------------|
| B                  | ) 6.8.8           | 61 15/23 A Perondura<br>Phr (54/24 - 243 | af differentit. With | ndat.      |
| Astmn.ht           |                   | too.                                     | Date )               | 20/08/2019 |
| Enquiry            | Number            | 1.60                                     | Challen No : CF818   |            |
| Finnes             |                   | EDHARANI G                               |                      |            |
| Course<br>Year & B | atob              | 1 B.R.d., Biological<br>1 2019 - 2020    | tionice              | 1          |
| Year               | 1000              | Perticulars                              |                      | Amount     |
|                    |                   |                                          | 20.0                 | 10002000   |
| 2                  | <                 |                                          | 3° /                 |            |
|                    | Ś                 | 1000                                     | stat Pla             |            |
| Rupers             | K                 | 1000                                     |                      | 7200.0     |
| Rupers<br>Barch Me | C.                | Y                                        | eril.(Divity         |            |
| Bank Ma            | Savan Yr<br>nagar | Castlier<br>INSTRUCTIO                   | Remitter             | Fifth O    |
| Bank Ma            | Savan Yr<br>nagar | Tr<br>oussand Two Hundr<br>Casellier     | Remitter             | Fifth O    |