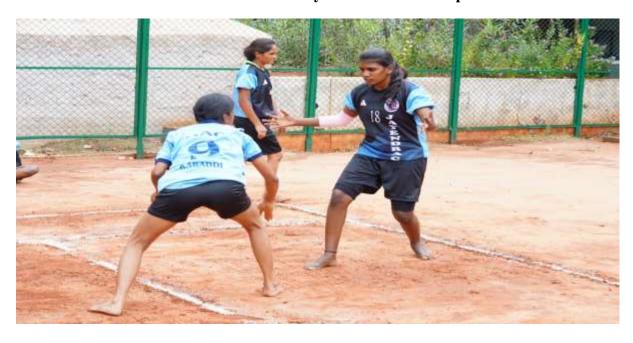

#### CENTER FOR MARTIAL ARTS INAUGURATION

Martial arts are codified systems and traditions of combat practices, which are practiced for a number of reasons. The center for Martial arts has inaugurated by our Honorable Justice Shri.P.Sathasivam. Governor of Kerala on 25.08.2019, during the Golden jubilee Celebrations of our College. Martial arts originated as Ancient combat techniques. Depending on the form they involve performing technical and often explosive moves such as Kicks, Punches and Throws; some types use Swords, Bow and Arrow or other weapons Practitioners boost their physical, mental, emotional and spiritual health. In order to provide opportunities for learning the self defense skills our department has conducted Martial Arts training Program for the following events:

- 1. Silambam
- 2. Boxing
- 3. Karate
- 4. Taekwondo

Yoga and Swimming are also extended in addition to the Martial Arts.

K. PLLW Director of Physical Education

Dr. K. MALATHI, B.P.E.S., M.P.Ed., M.Phil., Ph.D.,
Directress of Physical Education,
Vellalar College for Women (Autonomous)