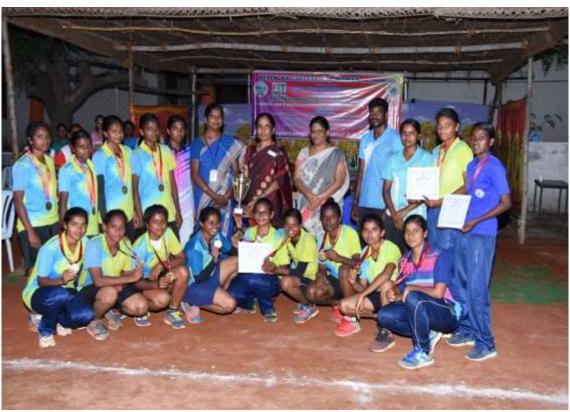

### BHARTHIAR UNIVERSITY INTER-COLLEGIATE AQUATICS CHAMPIONSHIP FOR MEN&WOMEN

As a part of Golden Jubilee celebration, our department had the privilege to organize the Bharathiar University Inter Collegiate Aquatics competition for men and women from 16.09.2019 to17.09.2019. In this competition 20 Colleges affiliated to Bharathiar University had ensured their participation in each category. Thiru .S.D.Chandrasekar, Secretary, Vellalar Educational Trust, Inaugurate the competition and The Principal Velalar Vidyalaya Senior Secondary School (CBSE) had Distribute the Prizes to the Medal winners.