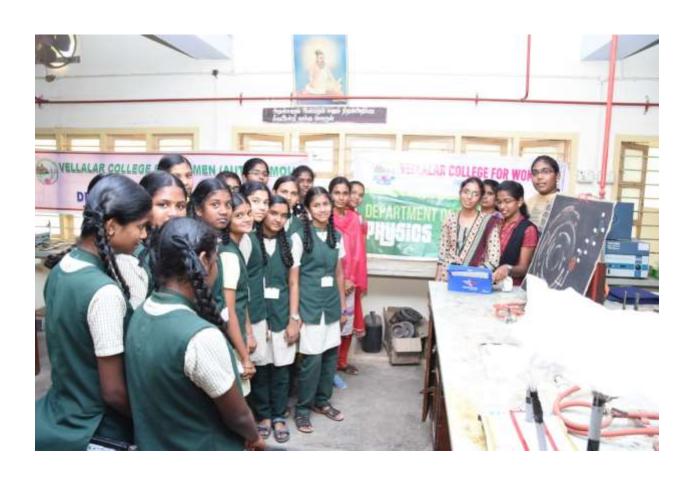

#### CENTER FOR MARTIAL ARTS INAUGURATION

Martial arts are codified systems and traditions of combat practices, which are practiced for a number of reasons. The center for Martial arts has inaugurated by our Honorable Justice Shri.P.Sathasivam. Governor of Kerala on 25.08.2019, during the Golden jubilee Celebrations of our College. Martial arts originated as Ancient combat techniques. Depending on the form they involve performing technical and often explosive moves such as Kicks, Punches and Throws; some types use Swords, Bow and Arrow or other weapons Practitioners boost their physical, mental, emotional and spiritual health. In order to provide opportunities for learning the self defense skills our department has conducted Martial Arts training Program for the following events: