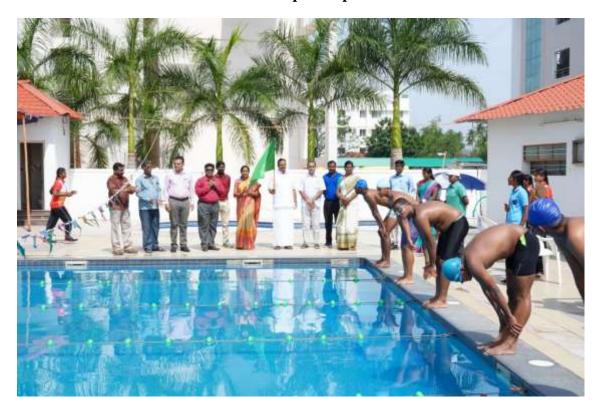

Erode - 638 012.

Golden Jubilee Celebrations 2019-2020 -Fitness Fiesta ,Bharathiyar University Inter-Collegiate Aquatics (Men &Women) Championship held for two days 16.09.2019 & 17.09.2019

## BHARATHIAR UNIVERSITY INTER- COLLEGIATE AQUATICS (MEN & WOMEN) CHAMPIONSHIP

Date : 16.09.2019 (Men) and 17.09.2019 (Women)

Venue : Velalar Vidyalaya Senior Secondary School (CBSE)

Spot Entry : 8.00 AM

### BHARTHIAR UNIVERSITY INTER-COLLEGIATE AQUATICS CHAMPIONSHIP FOR MEN&WOMEN

As a part of Golden Jubilee celebration, our department had the privilege to organize the Bharathiar University Inter Collegiate Aquatics competition for men and women from 16.09.2019 to17.09.2019. In this competition 20 Colleges affiliated to Bharathiar University had ensured their participation in each category. Thiru .S.D.Chandrasekar, Secretary, Vellalar Educational Trust, Inaugurate the competition and The Principal Velalar Vidyalaya Senior Secondary School (CBSE) had Distribute the Prizes to the Medal winners.