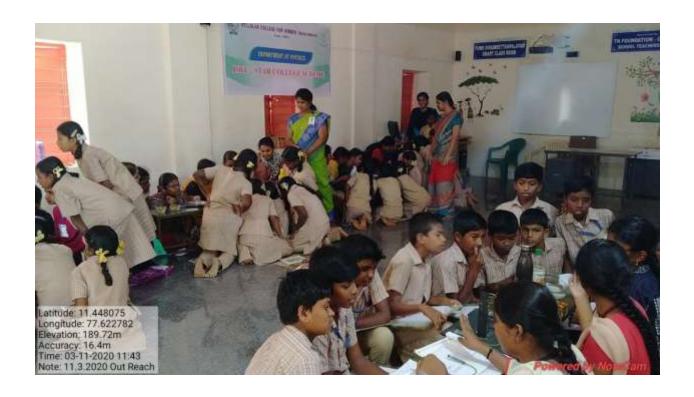

the scientific concepts forming the basis of the model. The students were fascinated by the simple models which were displayed and they were exposed to handle the models.65 students from Standard VI to VIII were benefited through this programme which can be used for learning various scientific concepts. For our students, it is a great experience so that they can think more concepts and prepare models in the forthcoming year. Beneficiaries have given a good feedback about the programme and they asked to arrange the program in the next year also.

(Drift)

Dr.P. ANITHA M.Sc., M.Phil., Ph.D., Assistant Professor Department of Physics College for Women (Autonomous) Erode-633 012

PRINCIPAL
VELLALAR COLLEGE FOR WOMEN
(AUTONOMOUS)
ERODE - 12.

## **Demonstration of basic science experiments**



#### Intra collegiate meet ASTRA LIS – 2020