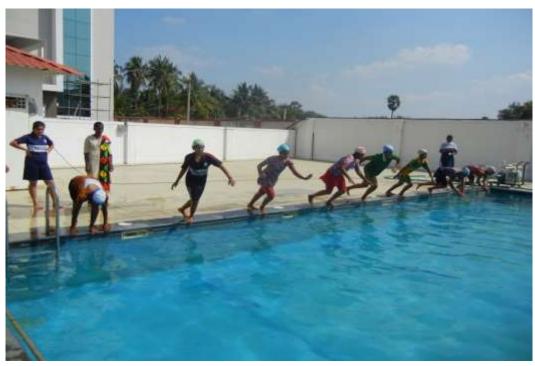

Erode - 638 012.

Golden Jubilee Celebrations 2019-2020 -Fitness Fiesta ,Bharathiyar University Inter-Collegiate Aquatics (Men &Women) Championship held for two days 16.09.2019 & 17.09.2019

## BHARATHIAR UNIVERSITY INTER- COLLEGIATE AQUATICS (MEN & WOMEN) CHAMPIONSHIP

Date : 16.09.2019 (Men) and 17.09.2019 (Women)

Venue : Velalar Vidyalaya Senior Secondary School (CBSE)

Spot Entry : 8.00 AM

### BHARTHIAR UNIVERSITY INTER-COLLEGIATE AQUATICS CHAMPIONSHIP FOR MEN&WOMEN

As a part of Golden Jubilee celebration, our department had the privilege to organize the Bharathiar University Inter Collegiate Aquatics competition for men and women from 16.09.2019 to17.09.2019. In this competition 20 Colleges affiliated to Bharathiar University had ensured their participation in each category. Thiru .S.D.Chandrasekar, Secretary, Vellalar Educational Trust, Inaugurate the competition and The Principal Velalar Vidyalaya Senior Secondary School (CBSE) had Distribute the Prizes to the Medal winners.