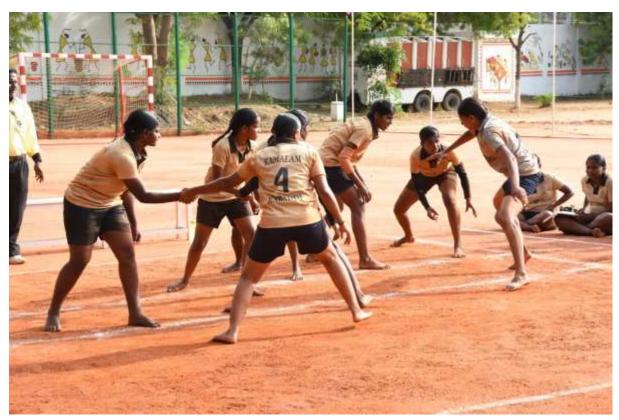

legiate Kabaddi (Women) tournament from 18.09.2019 to 20.09.2019. In this tournament 37 Colleges affiliated to Bharathiar University had ensured their participation. Thiru .N.Subramanian, Retired Assistant Commissioner of Income Tax, Former Joint Secretary- Amateur Kabaddi Federation of India had consented as the Chief Guest to Inaugurate the Tournament on 18.09.2020. Thiru.S.Sakthi Ganesan, IPS, Superintendent of Police, Erode District, distributed the medals and certificates to the Prize winners, in the valedictory function held on 20.09.2020.

Director of Physical Education

Dr. K. MALATHI, SPES, WPES, MPIS, PAB, Directress of Physical Education, VeBstar College for Warnen (Autonomous) Erode - 638 012.

Fitness Fiesta ,Bharathiyar University Inter-Collegiate Kabaddi Tournament (Women)





Fitness Fiesta ,Bharathiyar University Inter-Collegiate Kabaddi Tournament (Women)





#### List of Participants

Date: 18.09.2019

Name of the College: SRI RAMAKRISHNA COLLEGE OF ARTS AND SCIENCE FOR WOMEN.

| S.No | NAME             | CLASS                |
|------|------------------|----------------------|
| 1    | S.Pavithra       | I-B.Com              |
| 2    | K.Seema          | I-B.Sc Micro Biology |
| 3    | H.Sai Geetanjali | I-B.Sc Bio-Chemistry |
| 4    | R.Nivetha        | I-BBA                |
| 5    | P.Sumathi        | III-B.Sc Maths       |
| 6    | S.Murugeshwari   | III-BBA              |
| 7    | S.Abarnavahini   | II-BCA(CS)           |
| 8    | M.Priyadharshini | III-BBA(CA)          |
| 9    | V.Vaishnavi      | II-B.Com             |
| 10   | P.Kirthika