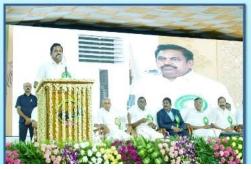

#### CENTER FOR MARTIAL ARTS INAUGURATION

Martial arts are codified systems and traditions of combat practices, which are practiced for a number of reasons. The center for Martial arts has inaugurated by our Honorable Justice Shri.P.Sathasivam. Governor of Kerala on 25.08.2019, during the Golden jubilee Celebrations of our College. Martial arts originated as Ancient combat techniques. Depending on the form they involve performing technical and often explosive moves such as Kicks, Punches and Throws; some types use Swords, Bow and Arrow or other weapons Practitioners boost their physical, mental, emotional and spiritual health. In order to provide opportunities for learning the self defense skills our department has conducted Martial Arts training Program for the following events: