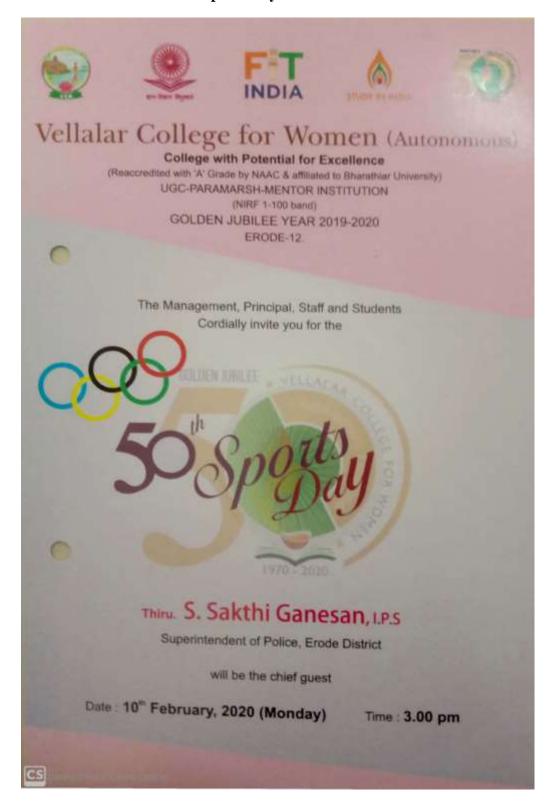

rs (men) 05.02.2020 to 20.02.2020



## VELLALAR COLLEGE FOR WOMEN (AUTONOMOUS), ERODE-12

"COLLEGE WITH POTENTIAL FOR EXCELLENCE"

(RE-ACCREDITED WITH 'A' GRADE BY NAAC & AFFILIATED TO BHARATHIAR UNIVERSITY, COIMBATORE)

### DEPARTMENT OF PHYSICAL EDUCATION

#### General fitness program

In related to Fit India program the Department of Physical Education conducting the General fitness program for the Non-teaching Staff members (Men) from 05.02.2020 to 20.02.2020 for making them to get fit for healthy living.

Director of Physical Education

Dr. K. MALATHI, BPES, MPEL, MPN, PhD, Directress of Physical Education, Veltalar College for Women (Autonomous) Erode - 638 012.

#### General fitness program for Staff members (men)





#### 50<sup>th</sup> Annual Sports Day was held on 10.02.2020



## 50<sup>th</sup> Annual Sports Day







## VELLALAR COLLEGE FOR WOMEN (AUTONOMOUS) ERODE-12

"College with Potential for Excellence"

(Re-accredited with 'A' Grade by NAAC &

Affiliated to Bharathiar University, Coimbatore – 46)

#### **DEPARTMENT OF PHYSICAL EDUCATION**

#### The results of the 50th Annual Sports Day Intramural tournaments

#### **Results of Intramural tournaments**

In Basketball and Hand ball - Ruby house of Aided and Emerald in Self financing wing won the Winner's Trophy

Badminton - Sapphire house of Aided and Emerald House of Self-financing wing had won the Winner's trophy

Volley ball-The Ruby house of Aided and Sapphire house of Self-financing wing won the Winner's Trophy.

Kho-Kho - Sapphire house of Aided and Ruby House of Self-financing wing won the Winner