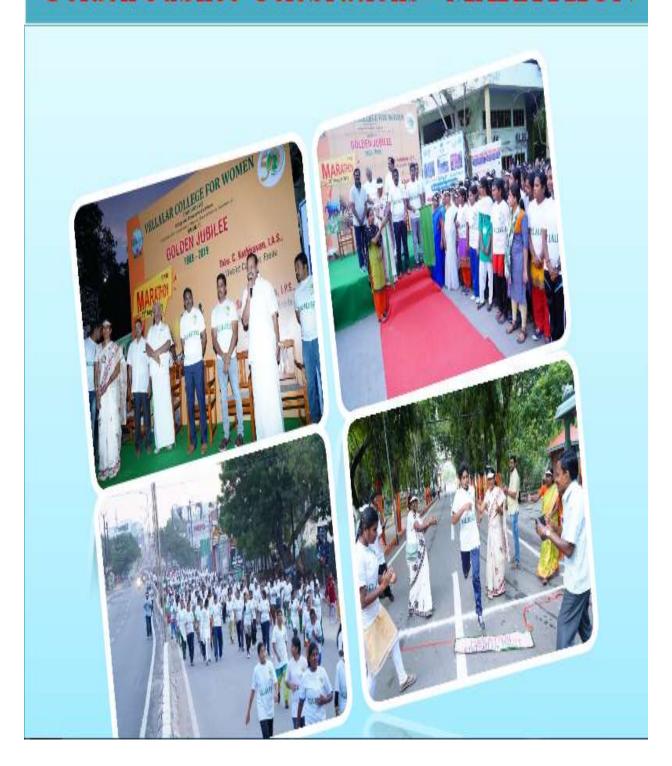

### SPORTS ACTIVITIES 2019-2020

Formation of '50 VCW' to welcoming the Golden Jubilee Year held on 05.07.2019

Formation of '50 VCW' to welcoming the Golden Jubilee Year