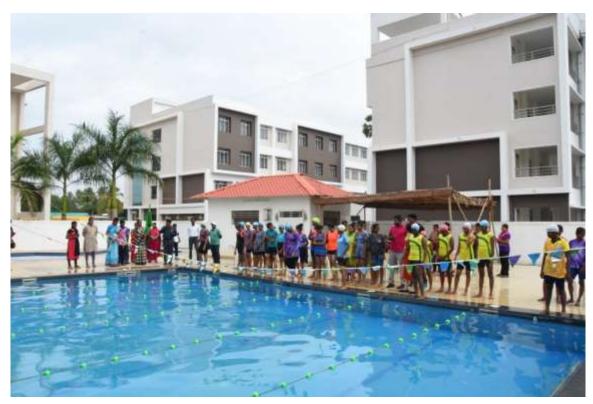

#### CENTER FOR MARTIAL ARTS INAUGURATION

Martial arts are codified systems and traditions of combat practices, which are practiced for a number of reasons. The center for Martial arts has inaugurated by our Honorable Justice Shri.P.Sathasivam. Governor of Kerala on 25.08.2019, during the Golden jubilee Celebrations of our College. Martial arts originated as Ancient combat techniques. Depending on the form they involve performing technical and often explosive moves such as Kicks, Punches and Throws; some types use Swords, Bow and Arrow or other weapons Practitioners boost their physical, mental, emotional and spiritual health. In order to provide opportunities for learning the self defense skills our department has conducted Martial Arts training Program for the following events:

- 1. Silambam
- 2. Boxing
- 3. Karate
- 4. Taekwondo

Yoga and Swimming are also extended in addition to the Martial Arts.

K. PLLW Director of Physical Education

Dr. K. MALATHI, B.P.E.S., M.P.Ed., M.Phil., Ph.D.,
Directress of Physical Education,
Vellalar College for Women (Autonomous)