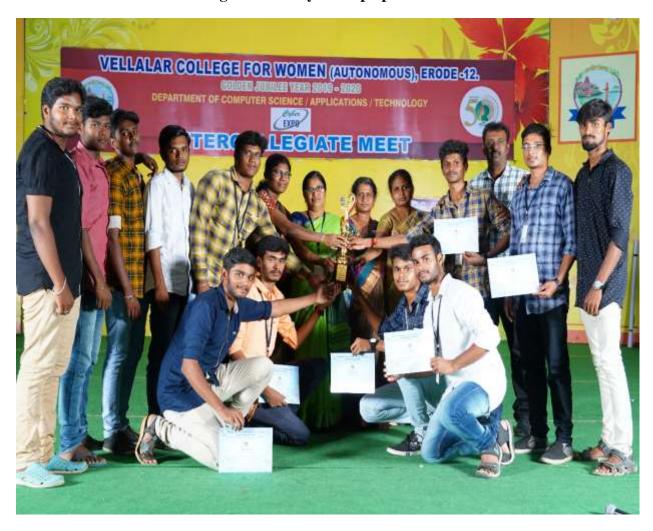

COLLEGE FOR WOMEN (AUTONOMOUS)

'College with Potential for Excellence'
(Re-accredited by NAAC with 'A' Grade & Affiliated to Bharuthiar University, Coimbatore-46) Frode - 12

> Cordially invite you for the Intercollegiate Meet Cyber Expo to be held on 26th September, 2019 Thursday at Kasthurba Gandhi Kalaiarangam

#### Presidential Address

#### Thiru. S.S. KANDASAMY

President Vellalar Educational Trust, Erode

#### Felicitation

#### Thiru. S.D. CHANDRASEKAR

Secretary & Correspondent Vellalar Educational Trust, Erode

#### Dr. N. MARAGATHAM

Principal

Vellalar College for Women, Erode

#### Inaugural Address

#### Dr. E. MURUGAN

Assistant Professor Department of Electronics Hindusthan College of Arts and Science Coimbatore - 28

## Intercollegiate Meet Cyber Expo prize distribution



Saraswathi Pooja was celebrated on 04.10.2019



Pongal Celebration was held on 05.01.2020 with traditional games and competitions



## **Pongal Celebration**



## Pongal Celebration with traditional games and competitions



Hostel Day celebrated on 26.01.2020











## வேளாளர் மகளிர் கல்லூரி (தன்னாட்சி) வேளாளர் மகளிர் மெட்ரிகுலேசன் மேனிலைப்பள்ளி மற்றும்

வேளாளர் மகளிர் உயர்கிலைப்பள்ளி தண்டல், ஈரோடு –12.

பொன்வியா ஆண்கு 2019 - 2020

அன்புடையீர்,

வணக்கம், நிகழும் விகாரி வருடம் தைத்திங்கள் 12–ஆம் நாள் 26.01.2020 ஞாயிற்றுக்கிழமை காலை 8.00 மணிக்கு 71 வது இந்தியக் குடியரசு தின விழா நம் கல்லூரி வளாகத்தில் நடைபெற உள்ளது.

அவ்வமயம்

### Lt Col M. LITTLE

நிர்வாக அதிகாரி 15 வது தமிழ்நாடு பட்டாலியன் என்.சி.சி. ஈரோடு

தேசியக் கொடியினை ஏற்றி வைத்து குடியரசு தினவிழாச் சிறப்புரை ஆற்ற அன்புடன்