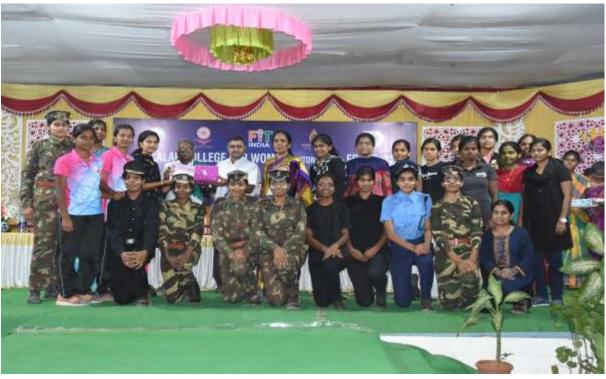

#### CENTER FOR MARTIAL ARTS INAUGURATION

Martial arts are codified systems and traditions of combat practices, which are practiced for a number of reasons. The center for Martial arts has inaugurated by our Honorable Justice Shri.P.Sathasivam. Governor of Kerala on 25.08.2019, during the Golden jubilee Celebrations of our College. Martial arts originated as Ancient combat techniques. Depending on the form they involve performing technical and often explosive moves such as Kicks, Punches and Throws; some types use Swords, Bow and Arrow or other weapons Practitioners boost their physical, mental, emotional and spiritual health. In order to provide opportunities for learning the self defense skills our department has conducted Martial Arts training Program for the following events:

- 1. Silambam
- 2. Boxing
- 3. Karate
- 4. Taekwondo

Yoga and Swimming are also extended in addition to the Martial Arts.

K. PLLW Director of Physical Education

Dr. K. MALATHI, B.P.E.S., M.P.Ed., M.Phil., Ph.D.,
Directress of Physical Education,
Vellalar College for Women (Autonomous)