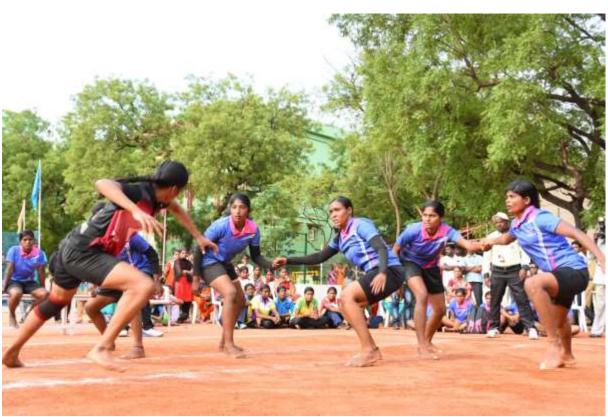

giate Kabaddi (Women) tournament from 18.09.2019 to 20.09.2019. In this tournament 37 Colleges affiliated to Bharathiar University had ensured their participation. Thiru .N.Subramanian, Retired Assistant Commissioner of Income Tax, Former Joint Secretary- Amateur Kabaddi Federation of India had consented as the Chief Guest to Inaugurate the Tournament on 18.09.2020. Thiru.S.Sakthi Ganesan, IPS, Superintendent of Police, Erode District, distributed the medals and certificates to the Prize winners, in the valedictory function held on 20.09.2020.

Director of Physical Education

Dr. K. MALATHI, SPES, WPES, MPIS, PAB, Directress of Physical Education, VeBstar College for Warnen (Autonomous) Erode - 638 012.

Fitness Fiesta ,Bharathiyar University Inter-Collegiate Kabaddi Tournament (Women)





Fitness Fiesta ,Bharathiyar University Inter-Collegiate Kabaddi Tournament (Women)





#### List of Participants

Date: 18.09.2019

Name of the College: SRI RAMAKRISHNA COLLEGE OF ARTS AND SCIENCE FOR WOMEN.

| S.No | NAME             | CLASS                |
|------|------------------|----------------------|
| 1    | S.Pavithra       | I-B.Com              |
| 2    | K.Seema          | I-B.Sc Micro Biology |
| 3    | H.Sai Geetanjali | I-B.Sc Bio-Chemistry |
| 4    | R.Nivetha        | I-BBA                |
| 5    | P.Sumathi        | III-B.Sc Maths       |
| 6    | S.Murugeshwari   | III-BBA              |
| 7    | S.Abarnavahini   | II-BCA(CS)           |
| 8    | M.Priyadharshini | III-BBA(CA)          |
| 9    | V.Vaishnavi      | II-B.Com             |
| 10   | P.Kirthika       |