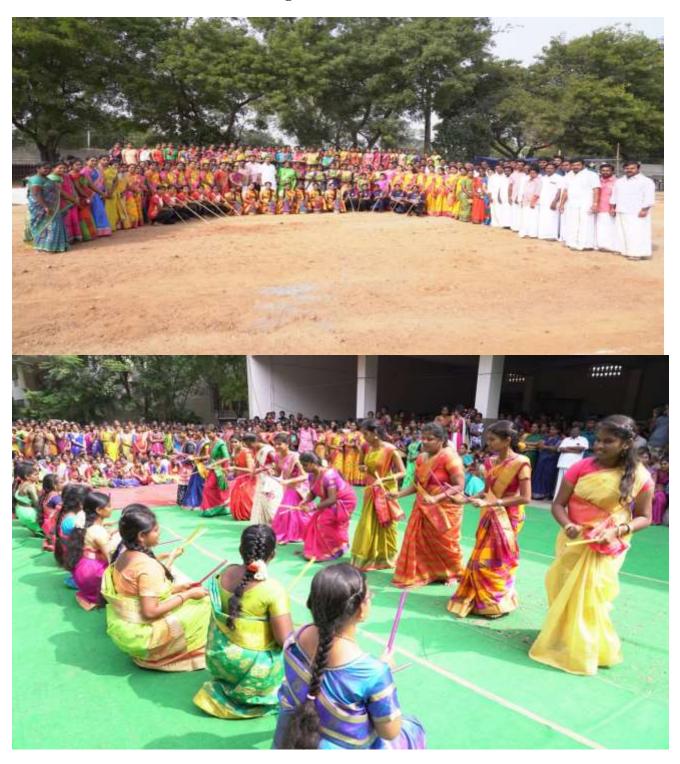

### SPORTS ACTIVITIES 2019-2020

Formation of '50 VCW' to welcoming the Golden Jubilee Year held on 05.07.2019

Formation of '50 VCW' to welcoming the Golden Jubilee Year

Erode - 638 012.

Golden Jubilee Celebrations 2019-2020 -Fitness Fiesta ,Bharathiyar University Inter-Collegiate Aquatics (Men &Women) Championship held for two days 16.09.2019 & 17.09.2019