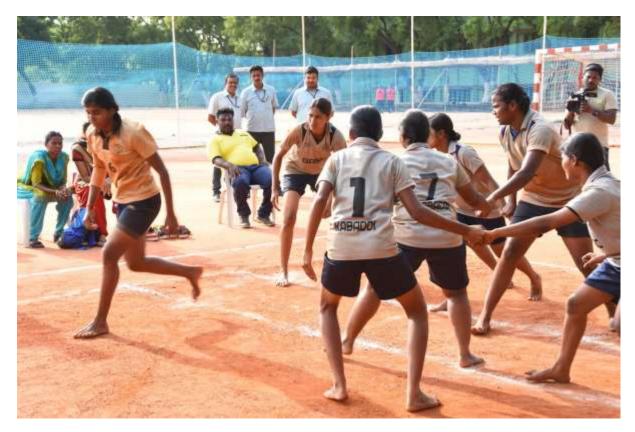

#### CENTER FOR MARTIAL ARTS INAUGURATION

Martial arts are codified systems and traditions of combat practices, which are practiced for a number of reasons. The center for Martial arts has inaugurated by our Honorable Justice Shri.P.Sathasivam. Governor of Kerala on 25.08.2019, during the Golden jubilee Celebrations of our College. Martial arts originated as Ancient combat techniques. Depending on the form they involve performing technical and often explosive moves such as Kicks, Punches and Throws; some types use Swords, Bow and Arrow or other weapons Practitioners boost their physical, mental, emotional and spiritual health. In order to provide opportunities for learning the self defense skills our department has conducted Martial Arts training Program for the following events:

- 1. Silambam
- 2. Boxing
- 3. Karate
- 4. Taekwondo

Yoga and Swimming are also extended in addition to the Martial Arts.

K. PLLW Director of Physical Education

Dr. K. MALATHI, B.P.E.S., M.P.Ed., M.Phil., Ph.D.,
Directress of Physical Education,
Vellalar College for Women (Autonomous)