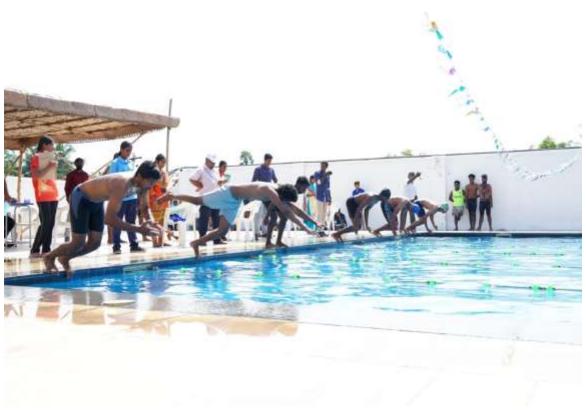

Erode - 638 012.

Golden Jubilee Celebrations 2019-2020 -Fitness Fiesta ,Bharathiyar University Inter-Collegiate Aquatics (Men &Women) Championship held for two days 16.09.2019 & 17.09.2019

## BHARATHIAR UNIVERSITY INTER- COLLEGIATE AQUATICS (MEN & WOMEN) CHAMPIONSHIP

Date : 16.09.2019 (Men) and 17.09.2019 (Women)

Venue : Velalar Vidyalaya Senior Secondary School (CBSE)

Spot Entry : 8.00 AM

### BHARTHIAR UNIVERSITY INTER-COLLEGIATE AQUATICS CHAMPIONSHIP FOR MEN&WOMEN

As a part of Golden Jubilee celebration, our department had the privilege to organize the Bharathiar University Inter Collegiate Aquatics competition for men and women from 16.09.2019 to17.09.2019. In this competition 20 Colleges affiliated to Bharathiar University had ensured their participation in each category. Thiru .S.D.Chandrasekar, Secretary, Vellalar Educational Trust, Inaugurate the competition and The Principal Velalar Vidyalaya Senior Secondary School (CBSE) had Distribute the Prizes to the Medal winners.