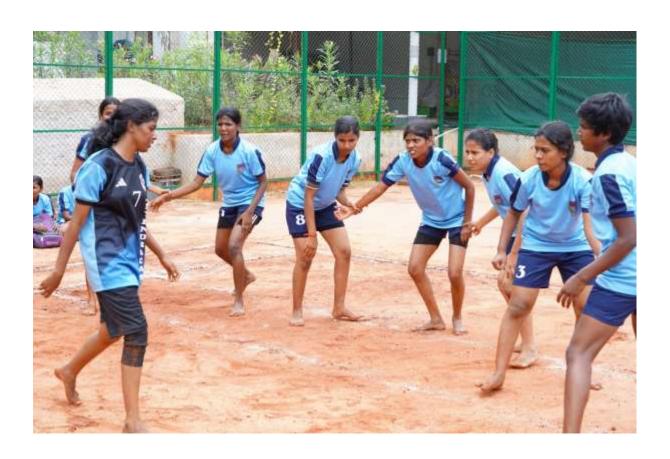

#### CENTER FOR MARTIAL ARTS INAUGURATION

Martial arts are codified systems and traditions of combat practices, which are practiced for a number of reasons. The center for Martial arts has inaugurated by our Honorable Justice Shri.P.Sathasivam. Governor of Kerala on 25.08.2019, during the Golden jubilee Celebrations of our College. Martial arts originated as Ancient combat techniques. Depending on the form they involve performing technical and often explosive moves such as Kicks, Punches and Throws; some types use Swords, Bow and Arrow or other weapons Practitioners boost their physical, mental, emotional and spiritual health. In order to provide opportunities for learning the self defense skills our department has conducted Martial Arts training Program for the following events:

- 1. Silambam
- 2. Boxing
- 3. Karate
- 4. Taekwondo

Yoga and Swimming are also extended in addition to the Martial Arts.

K. PLLW Director of Physical Education

Dr. K. MALATHI, B.P.E.S., M.P.Ed., M.Phil., Ph.D.,
Directress of Physical Education,
Vellalar College for Women (Autonomous)