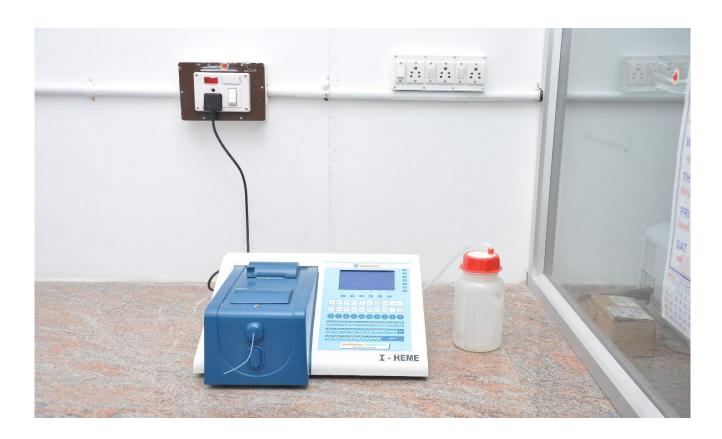

# **Central Research Laboratory 2**

**Fourier Transform Infrared Spectrometer** 