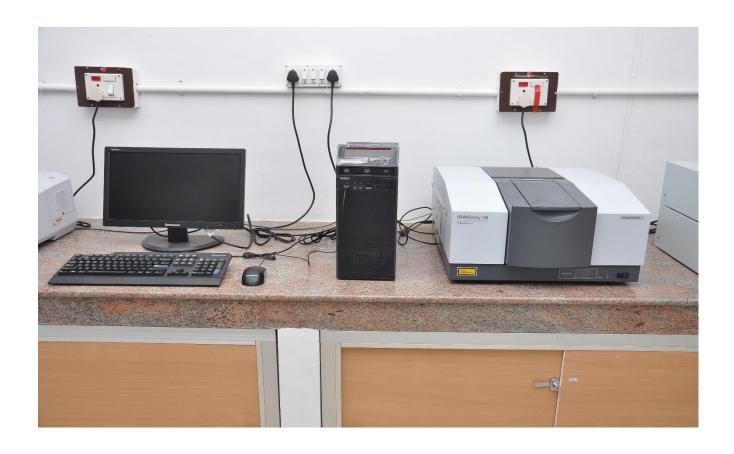

# **Central Research Laboratory 2**

**Fourier Transform Infrared Spectrometer** 