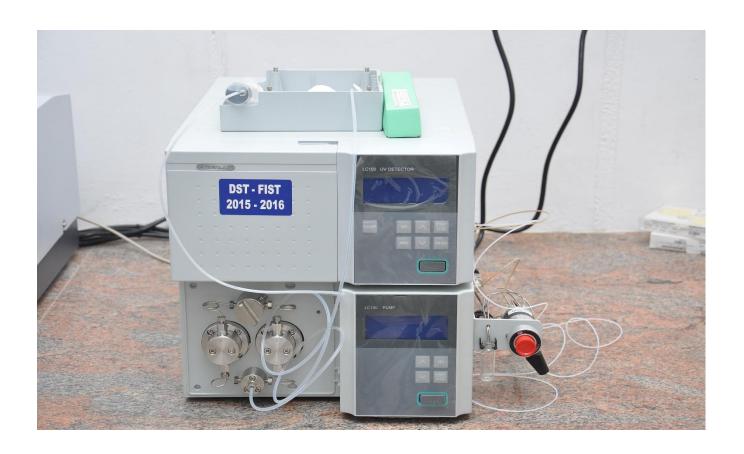

# **High Pressure Liquid Chromatography**

**UV-Visible Spectrometer** 

| 3.                                                                                                                                                                             |                                                                                                 | Vellalar College for Women<br>(SELF FINANCING<br>Erode-12     |          | ous)        |
|--------------------------------------------------------------------------------------------------------------------------------------------------------------------------------|-------------------------------------------------------------------------------------------------|---------------------------------------------------------------|----------|-------------|
|                                                                                                                                                                                |                                                                                                 | No 5677                                                       |          |             |
| VELLALAR                                                                                                                                                                       | COLLEG                                                                                          |                                                               |          |             |
| the accredited with "A" Gva                                                                                                                                                    | College with Pr<br>de by NAAC& Aft<br>Thindat,                                                  | Name S-GLOPI Class P. h. Dwaschola                            | 7\. Year |             |
| CENTI                                                                                                                                                                          | RAL RESEA                                                                                       | I TOP NATURE                                                  |          | 20110101000 |
| REQUISITI                                                                                                                                                                      | ION FOR FTIR                                                                                    | Sale of Application & Prospectus                              | Rs.      | Ps.         |
| BILLING ADD                                                                                                                                                                    | RESS                                                                                            | Miscellaneous 60-                                             |          |             |
| THE PRINCIPAL                                                                                                                                                                  |                                                                                                 | Fine                                                          |          |             |
| SRI RAMARRISHA                                                                                                                                                                 | A MIRCION                                                                                       | Others Lab                                                    | 200      |             |
| VIDYALAYA COUL                                                                                                                                                                 | y                                                                                               | CKL filmo fees                                                | 2000     |             |
| ARTS S, SCIENC                                                                                                                                                                 |                                                                                                 |                                                               |          |             |
| COIMBATORE                                                                                                                                                                     | -20                                                                                             | 2007110010010010010101010101010101010101                      |          |             |
| Sample Code (N                                                                                                                                                                 | *Sample I                                                                                       | TOTAL                                                         | 200      | [-          |
| LE                                                                                                                                                                             | Solvent                                                                                         | Rupees TWO HONDE                                              | ED RU    | PE          |
| VEG                                                                                                                                                                            | liau                                                                                            | ONLY                                                          |          |             |
| * Terms and Conditions                                                                                                                                                         | 1.                                                                                              | Date of Payment Initi                                         | S A J    | ork         |
| <ul> <li>✓ Separate work sheet</li> <li>✓ All possible care will any damage during to Potentially hazardous</li> <li>✓ Please mention if the stored only for a ween</li> </ul> | ransit or handling.<br>s samples are not acce<br>ne samples are to be<br>ek. Customers are requ | n analysis technique<br>ng the samples. We will not be respor | may be   |             |
| I/We agree to the above term                                                                                                                                                   | s and conditions.                                                                               | **                                                            |          |             |
| Name: S. Gop2.                                                                                                                                                                 | Signature; (                                                                                    | Com-Conj., Date: 06-6                                         | 2 -2016  | } =         |
| Further Details Contact: Mr.1                                                                                                                                                  | N.Dhachanamoorthi,                                                                              | Assistant Professor & Staff incharge, C                       | Central  |             |
| Research Laboratory, Vellala                                                                                                                                                   | ar College for Women                                                                            | n, Erode-12. Mobile No: +91-91718233                          | 357;     |             |
| +91-8144330522. E-mail : <u>v</u>                                                                                                                                              | /ewerl2015@gmail.ec                                                                             | <u>om</u>                                                     |          |             |
| 45846                                                                                                                                                                          | For office u                                                                                    | ise only                                                      |          |             |
| Date of Analysis T                                                                                                                                                             | otal Amount                                                                                     | Bill No Date of Pay                                           | ment     |             |
| 12/2/16                                                                                                                                                                        | 200                                                                                             | 63 12121                                                      | 14       |             |