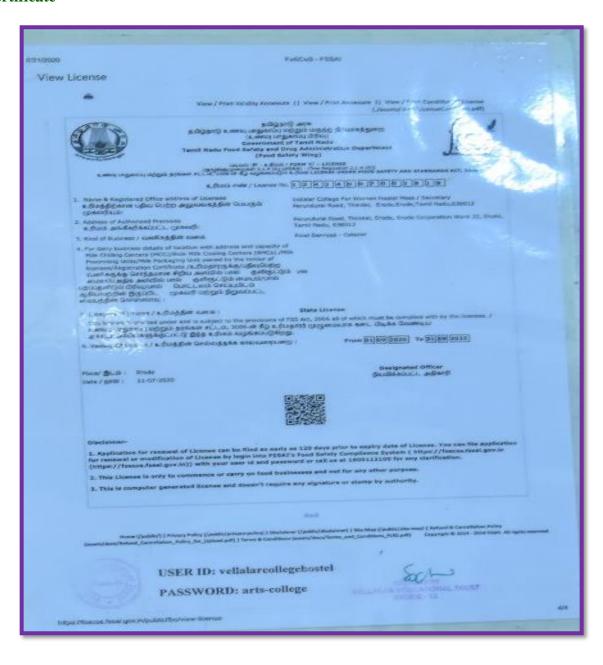

reatment

Programme Outcome: To get acquainted with health and safety legislation on first-aid in the workplace

Dr. DH. Geetha & Mrs. K, Sujatha

YRC Co-ordinators

All are cordially invited



#### VELLALAR COLLEGE FOR WOMEN (AUTONOMOUS)

"COLLEGE WITH POTENTIAL FOR EXCELLENCE"

(Re-accredited with "A" Grade by NAAC, Bengaluru & Affiliated to Bharathiar University, Coimbatore)
Thindal, Erode - 638 012, Tamilnadu.
e-mail: principalvcw@gmail.com + website: vcw.ac.in

# **First Aid Kit**







#### VELLALAR COLLEGE FOR WOMEN (AUTONOMOUS)

"COLLEGE WITH POTENTIAL FOR EXCELLENCE"

(Re-accredited with "A" Grade by NAAC, Bengaluru & Affiliated to Bharathiar University, Coimbatore)
Thindal, Erode - 638 012, Tamilnadu.
e-mail: principalvcw@gmail.com + website: vcw.ac.in

#### FSSAI certificate