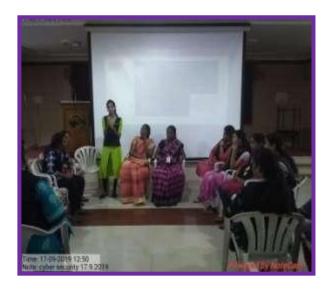

#### **GUEST LECTURE**

"Cyber crime is the biggest challenge of these days with development and access to technology across the globe". The Department of E-Commerce has organized Guest Lecture on "Cyber Law and Security Governance" on 17<sup>th</sup> September 2019 at Conference Hall. The Resource Person Dr.B.Arthi,M.Com.,MBA.,MCS.,M.Phil.,Ph.D., Assistant Professor of Commerce, Urumu Dhanalakshmi College, Trichy enlighted the young minds of the students through delightful insight on Cyber Security Mechanisms and Cyber Law to protect themselves from abuses in social media.