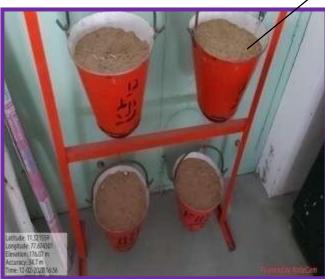

- 638 012, Tamilhadu.

e-mail: principal/cw@gmail.com \* website: vcw.ac.in

### **AMBULANCE**





## VELLALAR COLLEGE FOR WOMEN (AUTONOMOUS)

"COLLEGE WITH POTENTIAL FOR EXCELLENCE"

(Re-accredited with 'A' Grade by NAAC, Bengaluru & Affiliated to Bharathiar University, Coimbatore)
Thindal, Erode - 638 012, Tamilnadu.
e-mail: principalvow@gmail.com \* website: vcw.ac.in

#### SECURITY GUARDS IN MAIN GATE









### VELLALAR COLLEGE FOR WOMEN (AUTONOMOUS)

"COLLEGE WITH POTENTIAL FOR EXCELLENCE"

(Re-accredited with "A" Grade by NAAC, Bengaluru & Affiliated to Bharathiar University, Coimbatore)
Thindal, Erode - 638 012, Tamilnadu.

e-mail: principalvcw@gmail.com + website: vcw.ac.in

### LOCKER

#### PROGRAM CONDUCTED ON SAFETY MEASURES





### **FIRE EXTINGUISHER**

# SAND BUCKET







## VELLALAR COLLEGE FOR WOMEN (AUTONOMOUS)

"COLLEGE WITH POTENTIAL FOR EXCELLENCE"

(Re-accredited with "A" Grade by NAAC, Bengaluru & Affiliated to Bharathiar University, Coimbatore)
Thindal, Erode - 638 012, Tamilnadu.
e-mail: principalvcw@gmail.com + website: vcw.ac.in

#### **VISITORS SLIP**

| Thir                                         | ducationa<br>dal, Erode - 6<br>VISITORS' SL |                                     |
|----------------------------------------------|---------------------------------------------|-------------------------------------|
| Name                                         | A . KAM                                     | ALIKAA                              |
| Address<br>with Phane No.                    | NAGAR 2                                     | MAR