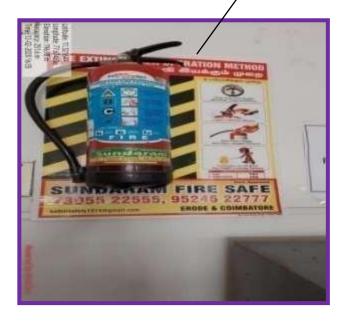

iar University, Coimbatore)
Thindal, Erode - 638 012, Tamilriadu.
e-mail: principalvow@gmail.com • website: vcw.ac.in

### **CCTV CAMERA**





#### VELLALAR COLLEGE FOR WOMEN (AUTONOMOUS)

"COLLEGE WITH POTENTIAL FOR EXCELLENCE"

(Re-accredited with 'A' Grade by NAAC, Bengaluru & Affiliated to Bharathiar University, Coimbatore)
Thindal, Erode - 638 012, Tamilnadu.
e-mail: principal/cw@gmail.com • website: vcw.ac.in

### MONITORING ALL CCTV CAMERAS





### VELLALAR COLLEGE FOR WOMEN (AUTONOMOUS)

"COLLEGE WITH POTENTIAL FOR EXCELLENCE"

(Re-accredited with 'A' Grade by NAAC, Bengaluru & Affiliated to Bharathiar University, Coimbatore)

Thindal, Erode - 638 012, Tamilnadu.

e-mail: principalvcw@gmail.com + website: vcw.ac.in

### **SAFETY MEASURES**

### **FIRE EXTINGUISHER**

POWER ROOM







## VELLALAR COLLEGE FOR WOMEN (AUTONOMOUS)

"COLLEGE WITH POTENTIAL FOR EXCELLENCE"

(Re-accredited with 'A' Grade by NAAC, Bengaluru & Affiliated to Bharathiar University, Coimbatore)
Thindal, Erode - 638 012, Tamilhadu.

e-mail: principal/cw@gmail.com \* website: vcw.ac.in

### **AMBULANCE**





## VELLALAR COLLEGE FOR WOMEN (AUTONOMOUS)

"COLLEGE WITH POTENTIAL FOR EXCELLENCE"

(Re-accredited with 'A' Grade by NAAC, Bengaluru & Affiliated to Bharathiar University, Coimbatore)
Thindal, Erode - 638 012, Tamilnadu.
e-mail: principalvow@gmail.com \* website: vcw.ac.in

#### SECURITY GUARDS IN MAIN GATE









### VELLALAR COLLEGE FOR WOMEN (AUTONOMOUS)

"COLLEGE WITH POTENTIAL FOR EXCELLENCE"

(Re-accredited with "A" Grade by NAAC, Bengaluru & Affiliated to Bharathiar University, C