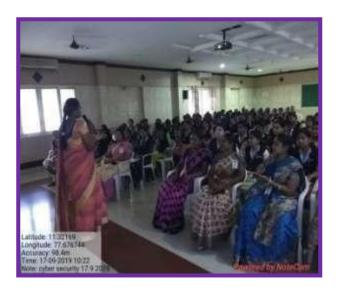

#### **GUEST LECTURE**

"Cyber crime is the biggest challenge of these days with development and access to technology across the globe". The Department of E-Commerce has organized Guest Lecture on "Cyber Law and Security Governance" on 17<sup>th</sup> September 2019 at Conference Hall. The Resource Person Dr.B.Arthi,M.Com.,MBA.,MCS.,M.Phil.,Ph.D., Assistant Professor of Commerce, Urumu Dhanalakshmi College, Trichy enlighted the young minds of the students through delightful insight on Cyber Security Mechanisms and Cyber Law to protect themselves from abuses in social media.