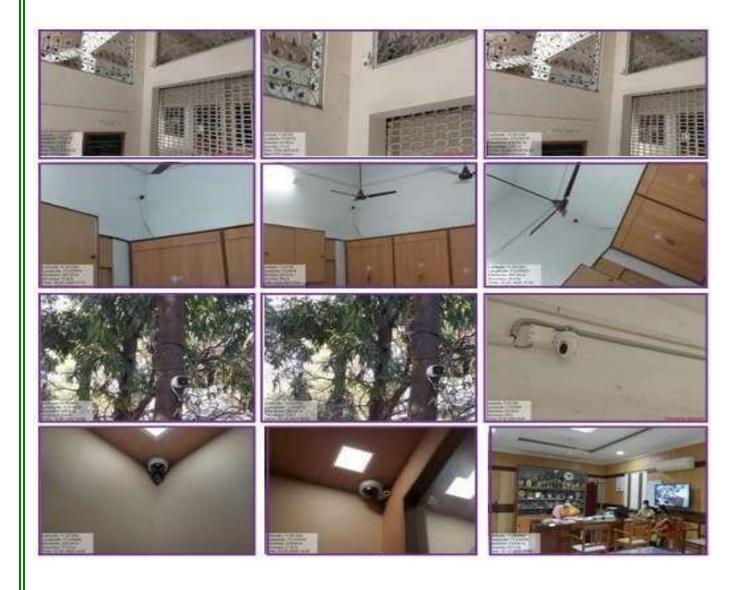

AAC, Bengaluru & Affiliated to Bharathlar University, Coimbatore)

Thindal, Ecode - 638 012, Tamilnadu,
e-mail: principalvcw@gmail.com + website: vcw.ac.in

# 7.1.1. SAFETY AND SECURITY



# VELLALAR COLLEGE FOR WOMEN (AUTONOMOUS)

"COLLEGE WITH POTENTIAL FOR EXCELLENCE"

(Re-accredited with 'A' Grade by NAAC, Bengaluru & Affiliated to Bharathiar University, Coimbatore)
Thindal, Erode - 638 012, Tamilhadu.

e-mail: principal/cw@gmail.com \* website: vcw.ac.in

#### **SECURITY**

### CCTV CAMERA







VELLALAR COLLEGE FOR WOMEN (AUTONOMOUS)
"COLLEGE WITH POTENTIAL FOR EXCELLENCE"

(Re-accredited with 'A' Grade by NAAC, Bengaluru & Affiliated to Bharathiar University, Coimbatore)
Thindal, Erode - 638 012, Tamilriadu.
e-mail: principalvow@gmail.com • website: vcw.ac.in

### **CCTV CAMERA**





#### VELLALAR COLLEGE FOR WOMEN (AUTONOMOUS)

"COLLEGE WITH POTENTIAL FOR EXCELLENCE"

(Re-accredited with 'A' Grade by NAAC, Bengaluru & Affiliated to Bharathiar University, Coimbatore)
Thindal, Erode - 638 012, Tamilnadu.
e-mail: principal/cw@gmail.com • website: vcw.ac.in

### MONITORING ALL CCTV CAMERAS





### VELLALAR COLLEGE FOR WOMEN (AUTONOMOUS)

"COLLEGE WITH POTENTIAL FOR EXCELLENCE"

(Re-accredited with 'A' Grade by NAAC, Bengaluru & Affiliated to Bharathiar University, Coimbatore)

Thindal, Erode - 638 012, Tamilnadu.

e-mail: principalvcw@gmail.com + website: vcw.ac.in

### **SAFETY MEASURES**

### **FIRE EXTINGUISHER**

POWER ROOM







## VELLALAR COLLEGE FOR WOMEN (AUTONOMOUS)

"COLLEGE WITH POTENTIAL FOR EXCELLENCE"

(Re-accredited with 'A' Grade by NAAC, Bengaluru