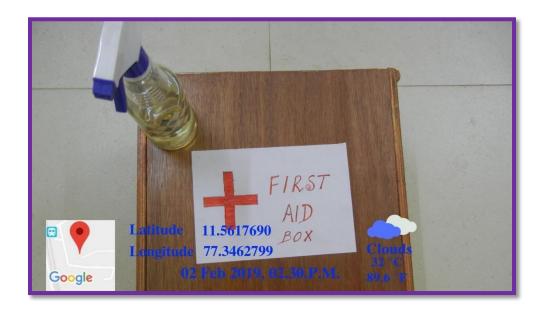

(Nursing) Lecturer, Child Health Nursing Dept., Vellalar College of Nursing, Thindal,

Erode - 12

Date: 20.01.2021 to 21.01.2021

Time: 2.00 p.m. - 4.00 p.m.

App : Google Meet

Meeting Link: meet.google.com/ady-jaxv-cch

Programme Objective: To acquire knowledge and practical skill to provide first-aid treatment

Programme Outcome: To get acquainted with health and safety legislation on first-aid in the workplace

Dr. DH. Geetha & Mrs. K, Sujatha

YRC Co-ordinators

All are cordially invited



#### VELLALAR COLLEGE FOR WOMEN (AUTONOMOUS)

"COLLEGE WITH POTENTIAL FOR EXCELLENCE"

(Re-accredited with "A" Grade by NAAC, Bengaluru & Affiliated to Bharathiar University, Coimbatore)
Thindal, Erode - 638 012, Tamilnadu.
e-mail: principalvcw@gmail.com + website: vcw.ac.in

# **First Aid Kit**







#### VELLALAR COLLEGE FOR WOMEN (AUTONOMOUS)

"COLLEGE WITH POTENTIAL FOR EXCELLENCE"

(Re-accredited with "A" Grade by NAAC, Bengaluru & Affiliated to Bharathiar University, Coimbatore)
Thindal, Erode - 638 012, Tamilnadu.
e-mail: principalvcw@gmail.com + website: vcw.ac.in

#### FSSAI certificate