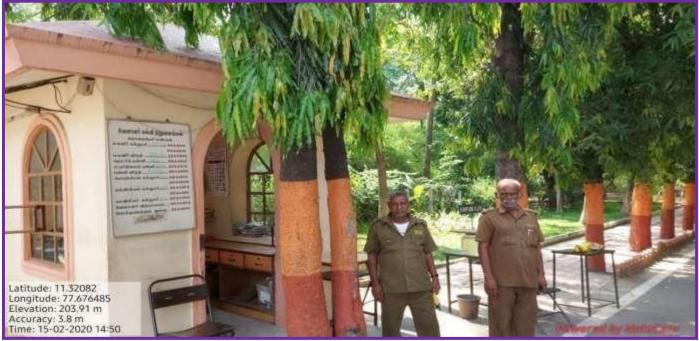

University, Coimbatore)

Thindal, Erode - 638 012, Tamilnadu.

e-mail: principalvcw@gmail.com + website: vcw.ac.in

### **SAFETY MEASURES**

### **FIRE EXTINGUISHER**

POWER ROOM







## VELLALAR COLLEGE FOR WOMEN (AUTONOMOUS)

"COLLEGE WITH POTENTIAL FOR EXCELLENCE"

(Re-accredited with 'A' Grade by NAAC, Bengaluru & Affiliated to Bharathiar University, Coimbatore)
Thindal, Erode - 638 012, Tamilhadu.

e-mail: principal/cw@gmail.com \* website: vcw.ac.in

### **AMBULANCE**





## VELLALAR COLLEGE FOR WOMEN (AUTONOMOUS)

"COLLEGE WITH POTENTIAL FOR EXCELLENCE"

(Re-accredited with 'A' Grade by NAAC, Bengaluru & Affiliated to Bharathiar University, Coimbatore)
Thindal, Erode - 638 012, Tamilnadu.
e-mail: principalvow@gmail.com \* website: vcw.ac.in

#### SECURITY GUARDS IN MAIN GATE









### VELLALAR COLLEGE FOR WOMEN (AUTONOMOUS)

"COLLEGE WITH POTENTIAL FOR EXCELLENCE"

(Re-accredited with "A" Grade by NAAC, Bengaluru & Affiliated to Bharathiar University, Coimbatore)
Thindal, Erode - 638 012, Tamilnadu.

e-mail: principalvcw@gmail.com + website: vcw.ac.in

### LOCKER

#### PROGRAM CONDUCTED ON SAFETY MEASURES





### **FIRE EXTINGUISHER**

# SAND BUCKET







## VELLALAR COLLEGE FOR WOMEN (AUTONOMOUS)

"COLLEGE WITH POTENTIAL FOR EXCELLENCE"

(Re-accredited with "A" Grade by NAAC, Bengaluru & Affiliated to Bharathiar University, Coimbatore)
Thindal, Erode - 638 012, Tamilnadu.
e-mail: principalvcw@gmail.com + website: vcw.ac.in

#### **VISITORS SLIP**

| Thir                                         | ducationa<br>dal, Erode - 6<br>VISITORS' SL |