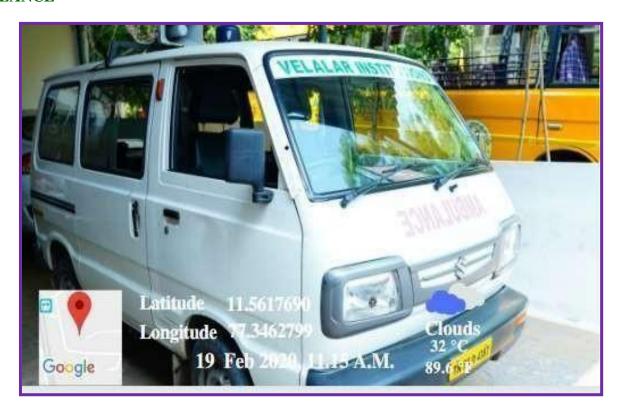

### **AMBULANCE**

## VELLALAR COLLEGE FOR WOMEN (AUTONOMOUS)

"COLLEGE WITH POTENTIAL FOR EXCELLENCE"

(Re-accredited with 'A' Grade by NAAC, Bengaluru & Affiliated to Bharathiar University, Coimbatore)
Thindal, Erode - 638 012, Tamilnadu.
e-mail: principalvow@gmail.com \* website: vcw.ac.in