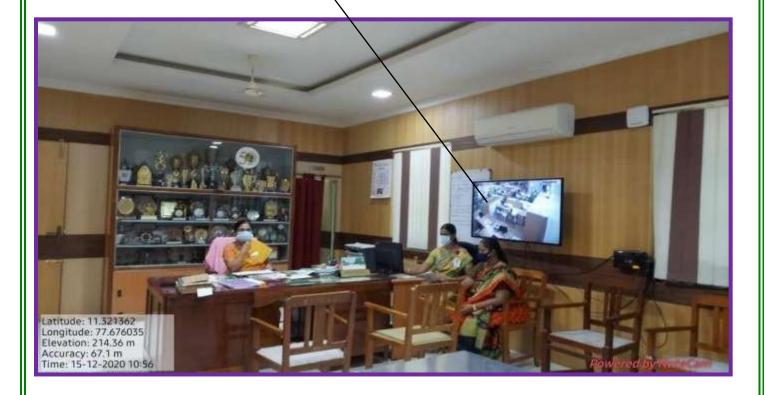

ngaluru & Affiliated to Bharathiar University, Coimbatore)
Thindal, Erode - 638 012, Tamilhadu.

e-mail: principal/cw@gmail.com \* website: vcw.ac.in

#### **SECURITY**

### CCTV CAMERA







VELLALAR COLLEGE FOR WOMEN (AUTONOMOUS)
"COLLEGE WITH POTENTIAL FOR EXCELLENCE"

(Re-accredited with 'A' Grade by NAAC, Bengaluru & Affiliated to Bharathiar University, Coimbatore)
Thindal, Erode - 638 012, Tamilriadu.
e-mail: principalvow@gmail.com • website: vcw.ac.in

### **CCTV CAMERA**





#### VELLALAR COLLEGE FOR WOMEN (AUTONOMOUS)

"COLLEGE WITH POTENTIAL FOR EXCELLENCE"

(Re-accredited with 'A' Grade by NAAC, Bengaluru & Affiliated to Bharathiar University, Coimbatore)
Thindal, Erode - 638 012, Tamilnadu.
e-mail: principal/cw@gmail.com • website: vcw.ac.in

### MONITORING ALL CCTV CAMERAS





### VELLALAR COLLEGE FOR WOMEN (AUTONOMOUS)

"COLLEGE WITH POTENTIAL FOR EXCELLENCE"

(Re-accredited with 'A' Grade by NAAC, Bengaluru & Affiliated to Bharathiar University, Coimbatore)

Thindal, Erode - 638 012, Tamilnadu.

e-mail: principalvcw@gmail.com + website: vcw.ac.in

### **SAFETY MEASURES**

### **FIRE EXTINGUISHER**

POWER ROOM







## VELLALAR COLLEGE FOR WOMEN (AUTONOMOUS)

"COLLEGE WITH POTENTIAL FOR EXCELLENCE"

(Re-accredited with 'A' Grade by NAAC, Bengaluru & Affiliated to Bharathiar University, Coimbatore)
Thindal, Erode - 638 012, Tamilhadu.

e-mail: principal/cw@gmail.com \* website: vcw.ac.in

### **AMBULANCE**





## VELLALAR COLLEGE FOR WOMEN (AUTONOMOUS)

"COLLEGE WITH POTENTIAL FOR EXCELLENCE"

(Re-accredited with 'A' Grade by NAAC, Bengaluru & Affiliated t