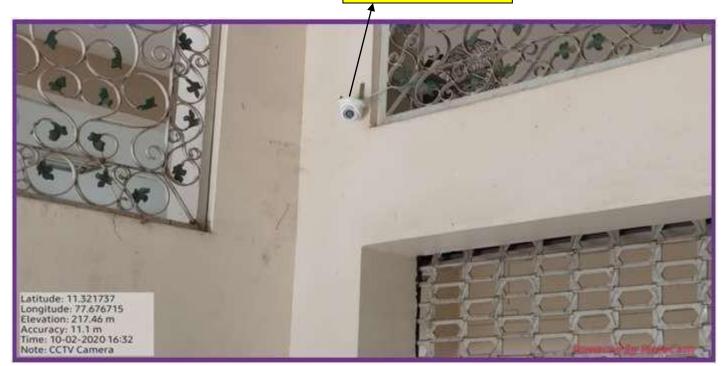

### CCTV CAMERA

VELLALAR COLLEGE FOR WOMEN (AUTONOMOUS)
"COLLEGE WITH POTENTIAL FOR EXCELLENCE"

(Re-accredited with 'A' Grade by NAAC, Bengaluru & Affiliated to Bharathiar University, Coimbatore)
Thindal, Erode - 638 012, Tamilriadu.
e-mail: principalvow@gmail.com • website: vcw.ac.in

### **CCTV CAMERA**