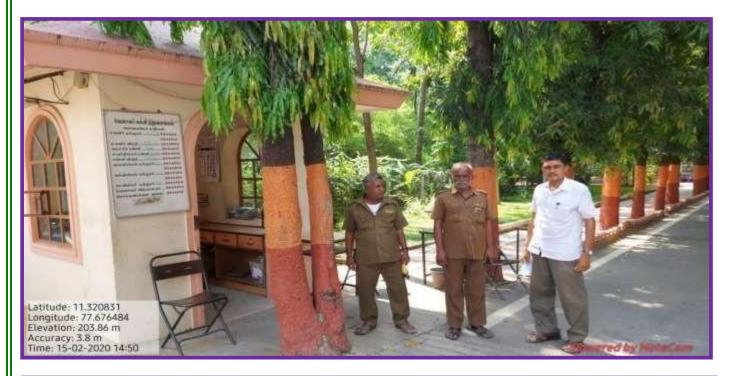

#### SECURITY GUARDS IN MAIN GATE

### VELLALAR COLLEGE FOR WOMEN (AUTONOMOUS)

"COLLEGE WITH POTENTIAL FOR EXCELLENCE"

(Re-accredited with "A" Grade by NAAC, Bengaluru & Affiliated to Bharathiar University, Coimbatore)
Thindal, Erode - 638 012, Tamilnadu.