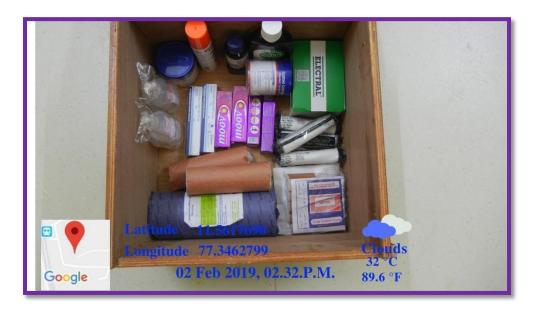

ursing) Lecturer, Child Health Nursing Dept., Vellalar College of Nursing, Thindal,

Erode - 12

Date: 20.01.2021 to 21.01.2021

Time: 2.00 p.m. - 4.00 p.m.

App : Google Meet

Meeting Link: meet.google.com/ady-jaxv-cch

Programme Objective: To acquire knowledge and practical skill to provide first-aid treatment

Programme Outcome: To get acquainted with health and safety legislation on first-aid in the workplace

Dr. DH. Geetha & Mrs. K, Sujatha

YRC Co-ordinators

All are cordially invited



#### VELLALAR COLLEGE FOR WOMEN (AUTONOMOUS)

"COLLEGE WITH POTENTIAL FOR EXCELLENCE"

(Re-accredited with "A" Grade by NAAC, Bengaluru & Affiliated to Bharathiar University, Coimbatore)
Thindal, Erode - 638 012, Tamilnadu.
e-mail: principalvcw@gmail.com + website: vcw.ac.in

# **First Aid Kit**







#### VELLALAR COLLEGE FOR WOMEN (AUTONOMOUS)

"COLLEGE WITH POTENTIAL FOR EXCELLENCE"

(Re-accredited with "A" Grade by NAAC, Bengaluru & Affiliated to Bharathiar University, Coimbatore)
Thindal, Erode - 638 012, Tamilnadu.
e-mail: principalvcw@gmail.com + website: vcw.ac.in

#### FSSAI certificate