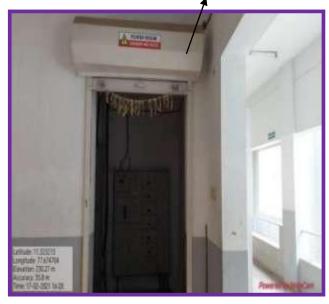

r University, Coimbatore)
Thindal, Erode - 638 012, Tamilriadu.
e-mail: principalvow@gmail.com • website: vcw.ac.in

### **CCTV CAMERA**





#### VELLALAR COLLEGE FOR WOMEN (AUTONOMOUS)

"COLLEGE WITH POTENTIAL FOR EXCELLENCE"

(Re-accredited with 'A' Grade by NAAC, Bengaluru & Affiliated to Bharathiar University, Coimbatore)
Thindal, Erode - 638 012, Tamilnadu.
e-mail: principal/cw@gmail.com • website: vcw.ac.in

### MONITORING ALL CCTV CAMERAS





### VELLALAR COLLEGE FOR WOMEN (AUTONOMOUS)

"COLLEGE WITH POTENTIAL FOR EXCELLENCE"

(Re-accredited with 'A' Grade by NAAC, Bengaluru & Affiliated to Bharathiar University, Coimbatore)

Thindal, Erode - 638 012, Tamilnadu.

e-mail: principalvcw@gmail.com + website: vcw.ac.in

### **SAFETY MEASURES**

### **FIRE EXTINGUISHER**

POWER ROOM







## VELLALAR COLLEGE FOR WOMEN (AUTONOMOUS)

"COLLEGE WITH POTENTIAL FOR EXCELLENCE"

(Re-accredited with 'A' Grade by NAAC, Bengaluru & Affiliated to Bharathiar University, Coimbatore)
Thindal, Erode - 638 012, Tamilhadu.

e-mail: principal/cw@gmail.com \* website: vcw.ac.in

### **AMBULANCE**





## VELLALAR COLLEGE FOR WOMEN (AUTONOMOUS)

"COLLEGE WITH POTENTIAL FOR EXCELLENCE"

(Re-accredited with 'A' Grade by NAAC, Bengaluru & Affiliated to Bharathiar University, Coimbatore)
Thindal, Erode - 638 012, Tamilnadu.
e-mail: principalvow@gmail.com \* website: vcw.ac.in

#### SECURITY GUARDS IN MAIN GATE









### VELLALAR COLLEGE FOR WOMEN (AUTONOMOUS)

"COLLEGE WITH POTENTIAL FOR EXCELLENCE"

(Re-accredited with "A" Grade by NAAC, Bengaluru & Affiliated to Bharathiar University, Coi