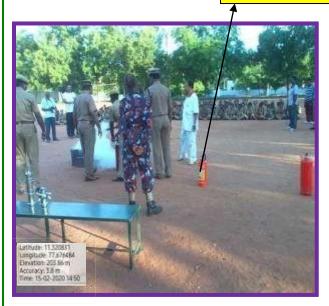

de - 638 012, Tamilhadu.

e-mail: principal/cw@gmail.com \* website: vcw.ac.in

### **AMBULANCE**





## VELLALAR COLLEGE FOR WOMEN (AUTONOMOUS)

"COLLEGE WITH POTENTIAL FOR EXCELLENCE"

(Re-accredited with 'A' Grade by NAAC, Bengaluru & Affiliated to Bharathiar University, Coimbatore)
Thindal, Erode - 638 012, Tamilnadu.
e-mail: principalvow@gmail.com \* website: vcw.ac.in

#### SECURITY GUARDS IN MAIN GATE









### VELLALAR COLLEGE FOR WOMEN (AUTONOMOUS)

"COLLEGE WITH POTENTIAL FOR EXCELLENCE"

(Re-accredited with "A" Grade by NAAC, Bengaluru & Affiliated to Bharathiar University, Coimbatore)
Thindal, Erode - 638 012, Tamilnadu.

e-mail: principalvcw@gmail.com + website: vcw.ac.in

### LOCKER

#### PROGRAM CONDUCTED ON SAFETY MEASURES





### **FIRE EXTINGUISHER**

# SAND BUCKET







## VELLALAR COLLEGE FOR WOMEN (AUTONOMOUS)

"COLLEGE WITH POTENTIAL FOR EXCELLENCE"

(Re-accredited with "A" Grade by NAAC, Bengaluru & Affiliated to Bharathiar University, Coimbatore)
Thindal, Erode - 638 012, Tamilnadu.
e-mail: principalvcw@gmail.com + website: vcw.ac.in

#### **VISITORS SLIP**

| Thir                                         | ducationa<br>dal, Erode - 6<br>VISITORS' SL |                                     |
|----------------------------------------------|---------------------------------------------|-------------------------------------|
| Name                                         | A . KAM                                     | ALIKAA                              |
| Address<br>with Phane No.                    | NAGAR 2                                     | M