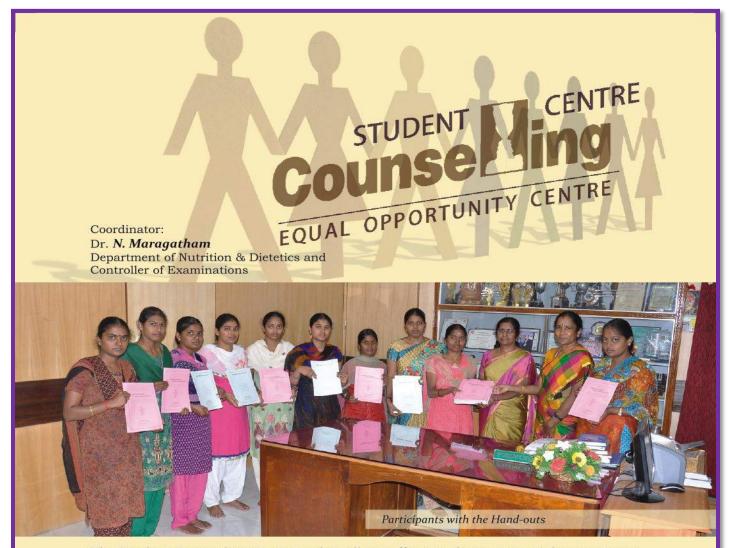

### EQUAL OPPORTUNITY CENTRE

### Coordinator

Dr. N. Maragatham, Department of Nutrition & Dietetics <u>Members</u> Dr. N. Anjana Devi, Department of Botany Mrs. K. Suganya, Department of History Mrs. A. Jansy Isabella Rani, Department of BioChemistry Mrs. M. Prema, Department Commerce (CA)

To do a world of good in the life of the learners, the Equal Opportunity Center embarks on a slew of actions that holds promise. Well-structured and potential-rich programmes channel the students to triumph over both personal and academic hindrances. A special lecture on "Health Counselling Phase – I & II" was given by Dr. N.Maragatham, Student's Psychological Counselor and Dr.N.Anjana Devi, Associate Professor of Botany, Vellalar College for Women, Erode, on 21.07.2016 and 22.07.2016. The Coordinator asserted on the indispensable conformity to be given to "Healthy Body Healthy Mind" in KSR College of Arts and Science for Women, Tiruchengodu.