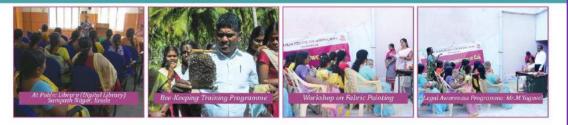

## Awareness on Public Library for Women

Spearheading social ventures to cultivate feminine potential and entrepreneurial spirit, the Women Cell's essays in empowering women receive an eclectic reception. To embolden the rural womenfolk and drive change in their life, an activity on "Legal Awareness" was organized at Kurupanayakkanpalayam, Bhavani, on 22.09.2016. Mr. M. Yogavel, Advocate & Notary Public, apprised the rural womenfolk of their fundamental rights.

A one-day Training Programme for women farm workers on "Bee-Keeping (Apiculture)" was organized on 24.09.2016 at Kasi Thottam, Karavalasu, Sivagiri. Mr. A. Dhandayuthapani, ADP Apiary, rendered training on honey bee culture techniques and maintenance of honey bee colonies. He also demonstrated "smoker", a device to generate smoke from the incomplete combustion of various fuels. Thirty four women and school students participated in this programme.

To polish the matchless ability and uniqueness in artistic hand of the Self Help Group Women, a one-day workshop on "Fabric Painting" was organized on 15.10.2016 at Chittar, Bhavani, with Dr.P.Inthirani, Assistant Professor, Department of Tamil (SF), Vellalar College for Women, Erode, as the resource person.

On 28.01.2017, in the programme on "Awareness on Public Library for Women" which took place at Public Library (Digital Library), Sampath Nagar, Erode, Mrs. M. Sivamani, The Librarian, Vellalar College for Women, Erode, enunciated on the role and purpose of Public Library, sections in the library, type of reading materials, rules to become a member in a library, benefits of reading books and how it is the gateway to prepare for Competitive Exams.