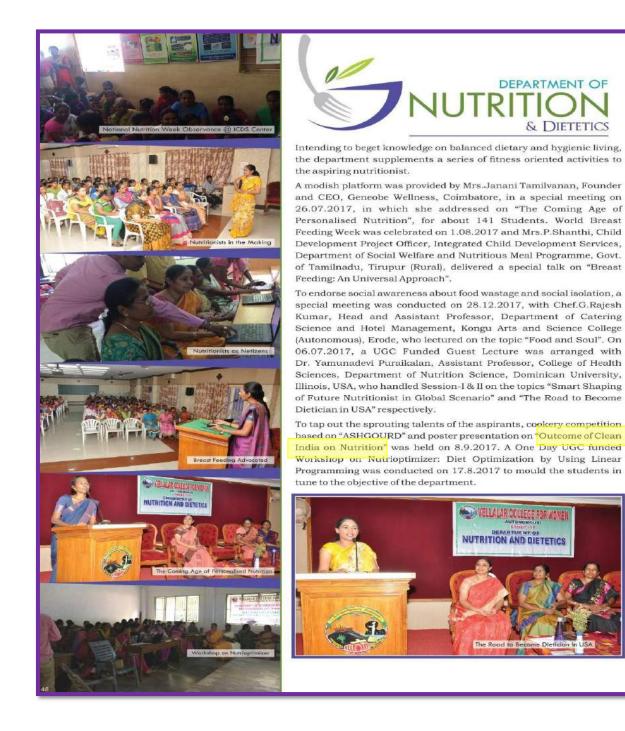

ysis, Emotional Intelligence, Relationship Management and Preferences in Life & Life Partnership.

Faculty members of Commerce, Economics, Commerce with Computer Applications and E-Commerce, Corporate Secretaryship, Co-operation, and Business Administration with Computer Applications attended an Orientation and Retraining Programme on "Education Beyond Academics" structured on 03.02.2018 under the UGC Autonomous Fund, discoursed by Mrs.Usha Ramakrishnan, Director, Global Adjustments Foundation, Chennai.









#### **VELLALAR COLLEGE FOR WOMEN** (AUTONOMOUS)

"COLLEGE WITH POTENTIAL FOR EXCELLENCE"

(Re-accredited with 'A' Grade by NAAC, Bengaluru & Affiliated to Bharathiar University, Coimbatore) Thindal, Erode - 638 012, Tamilnadu. e-mail: principalvcw@gmail.com \* website: vcw.ac.in





#### **VELLALAR COLLEGE FOR WOMEN** (AUTONOMOUS)

"COLLEGE WITH POTENTIAL FOR EXCELLENCE"

(Re-accredited with 'A' Grade by NAAC, Bengaluru & Affiliated to Bharathiar University, Coimbatore) Thindal, Erode - 638 012, Tamilnadu. e-mail: principalvcw@gmail.com \* website: vcw.ac.in

**Dr. N. Sabitha** Department of Nutrition & Dietetics

for Women

**Ms. B. Shanthi** Department of Co-operation

naugure



Chertored A

nt, Bangalore

To stress on the importance of Menstrual Hygiene and usage of sanitary napkins, an awareness campaign on "Dignity in Hygiene Care" was organized on 05.10.2017. Dr. N.Maragatham, Associate professor of N&D highlighted the necessity of Personal Hygiene and its major components. An awareness programme "Women Empowerment through Agriculture" at Thingalur, was org