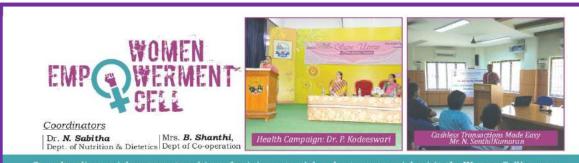

With the view to make the public aware of online transactions, the programme on "Digital Banking and Cashless Payment" was conducted on 28.01.2017 at Public Library Hall, Sampath Nagar, Erode. The resource person Mr. N. Senthil Kumaran, Director-MCA, Vellalar College for Women, Erode, made obvious the digital mode of payment by using mobile phones, laptops and other e-gadgets.

Making a pact with GEM Hospital and Research Centre, Coimbatore, the Health Awareness Programme on "Save Uterus" was organized on 03.03.2017. In her health talk, Dr.P.Kodeeswari, Consultant Endogynaecologist, Gem Hospital and Research Centre, Coimbatore, communicated on the psychological behaviours of adolescent girls during puberty, different phases of menstrual cycle and hygienic practices to be followed during menstruation.