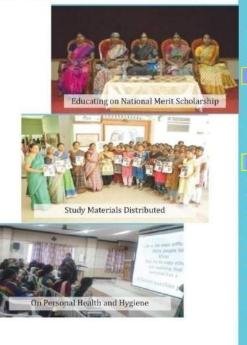

On 14.12.2016 and 15.12.2016, Mind Mapping Phase – 1 & II was conducted by the Coordinator for about 650 Students. On 16.12.2016, the Coordinator's expression on "Gender Sensitization" evoked overwhelming response to handle gender-specific issues. The "Psychological Test for Personality Assessment" was conducted. On 05.01.2017, Dr. N. Maragatham, presented a purposeful speech on "Healthy Body Healthy Mind" in Bharathidasan College of Arts and Science for Women, Erode. The Counselling Study Materials were provided for about 1645 students. To promote individual and wholesome development, Personal and Psychological Counselling was offered to 22 individuals, 12 groups and 8 families.