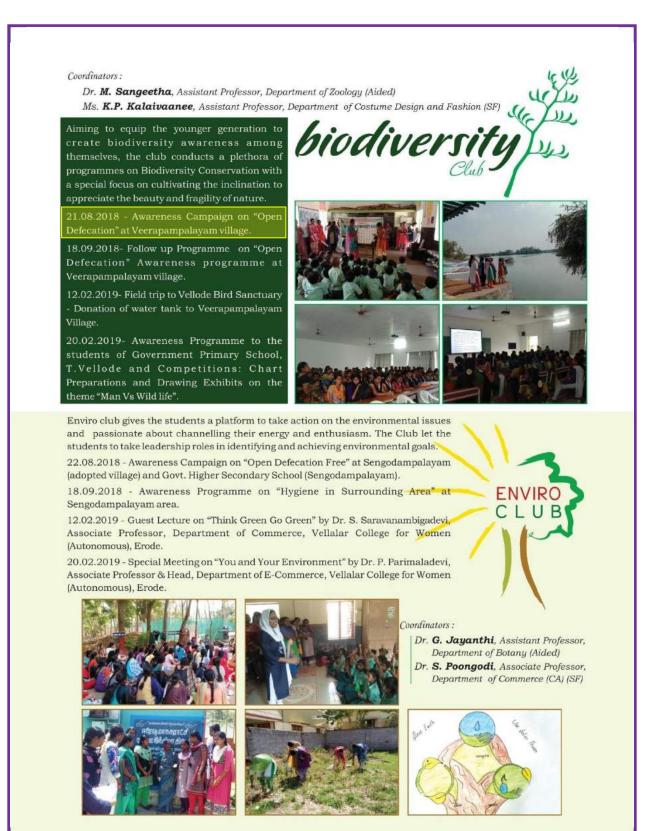

## VELLALAR COLLEGE FOR WOMEN (AUTONOMOUS), ERODE-12

College with Potential for Excellence (Re-accredited with "A" Grade by NAAC&Affiliated to Bharathiar University, Coimbatore.

ENVIRO CLUB Organizing

## "Open Defecation Free programme"

| Volunteers | : Enviro Club members<br>Vellalar College for Women                      |
|------------|--------------------------------------------------------------------------|
| Theme      | : Awareness campaign on "Open Defecation"                                |
| Venue      | : Botany laboratory<br>Vellalar College or Women (Autonomous),<br>Erode. |
| Date       | : 22.08.2018                                                             |
| Time       | : 9.00 am-10.00 am                                                       |

## **Biodiversity Club Activities**

237

## **Green Society Club Activities**

Coordinators :

22.07.2018- Special Programme on "Go Green" and "Waste Management". 21.08.2018- Awareness Campaign on "Open Defecation Free" at Panchayat Union School, Thindal and Therkkupallam.

18.09.2018 - Health Awareness Programme on "Preventive and Control Measures of Dengue", Panchayat Union School, Thindal and Therkkupallam.
05.01 2019- Visit to Medicinal Garden.

10.01.2019 – Seed Ball prepared and donated to the faculty members of Velalar Vidhyalayaa CBSE School.

09.02.2019- "Tree Plantation" Programme at Panchayat Union Elementary School premises, Vellode.

10.02.2019- Essay competition on the topic "Less Plastic-More Life" and Drawing Competition on the topic "Gaja Cyclone – Nature's Revenge".

12.02.2019- Special Lecture on "Digital Agriculture" by Ms. D. Savitha, Assistant Professor of Computer Technology, Vellalar College for Women, Erode.

12.02.2019- Exhibition on "Traditional Paddy Varieties and their Values", where in 42 varieties of paddy were exhibited.

13.02.2019- Awareness Campaign on "Cleanliness" in the college campus.