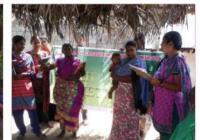

## Awareness on Public Library for Women

Spearheading social ventures to cultivate feminine potential and entrepreneurial spirit, the Women Cell's essays in empowering women receive an eclectic reception. To embolden the rural womenfolk and drive change in their life, an activity on "Legal Awareness" was organized at Kurupanayakkanpalayam, Bhavani, on 22.09.2016. Mr. M. Yogavel, Advocate & Notary Public, apprised the rural womenfolk of their fundamental rights.

A one-day Training Programme for women farm workers on "Bee-Keeping (Apiculture)" was organized on 24.09.2016 at Kasi Thottam, Karavalasu, Sivagiri. Mr. A. Dhandayuthapani, ADP Apiary, rendered training on honey bee culture techniques and maintenance of honey bee colonies. He also demonstrated "smoker", a device to generate smoke from the incomplete combustion of various fuels. Thirty four women and school students participated in this programme.