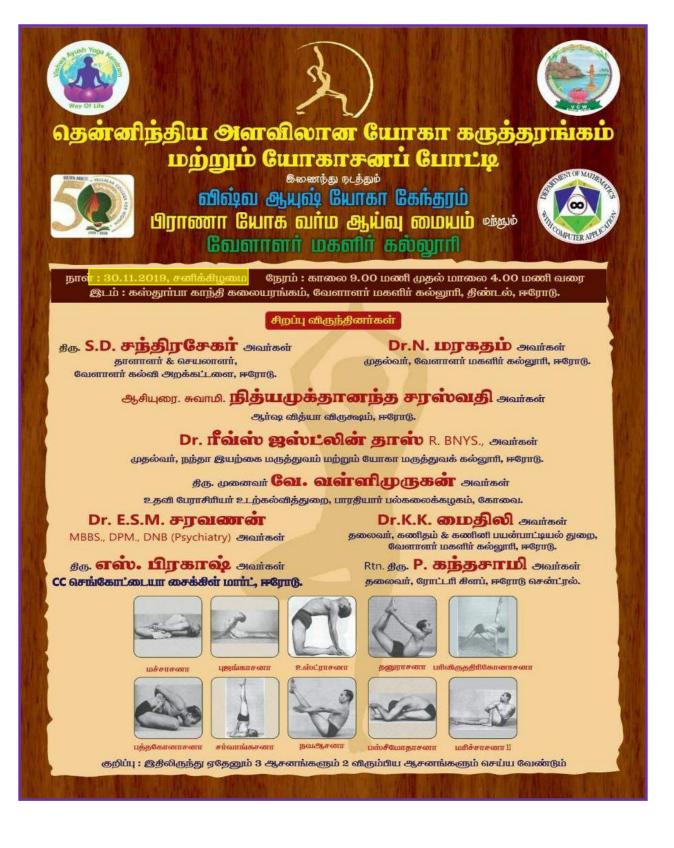

## National Level Yoga Conference and Competition

VELLALAR COLLEGE FOR WOMEN (AUTONOMOUS) "COLLEGE WITH POTENTIAL FOR EXCELLENCE" (Re-accredited with 'A' Grade by NAAC, Bengaluru & Affiliated to Bharathiar University, Coimbatore) Thindal, Erode - 638 012, Tamilnadu. e-mail: principalvcw@gmail.com \* website: vcw.ac.in

### **DEPARTMENT OF MATHEMATICS CA**

### **YOGA COMPETITION REPORT**

Department of Mathematics [CA] jointly with Vishva Aayush Yoga Kendram & Praana Yoga Varma Research Center has organized Yoga Conference & Competition for School students in South India level on November 30, 2019. Swami. Nithyamukthananda Saraswathi, Arsha Vidya Virusham, Dr.Reeves Justilind Dhas, Nandha Naturopathy and Yoga Medical College and V.Vallimurugan, Professor, Department of Physical Education, Bharathiar University were the Chief Guest and Prizes were distributed for Different categories.

No. of. Beneficiaries: 450

K. Mythil Associate Professor and Head Department of Mathematics (CA) Velialar College for Wemen (Autonomous) Erode - 638 012