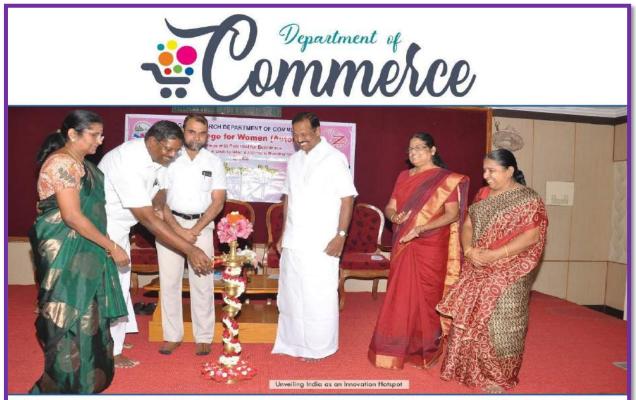

## **Challenges in Young Entrepreneurs**

"Entrepreneurship is not about ideas. It's about making ideas happen." - Scott Belsky. Holding true to these words, EDC makes the aspirants explore, dream, and discover to put in practice their ideas with unwavering belief, tenacity, passion, and creativity. On 05.09.2015, in a one-day workshop on "Handmade Products" Ms.N.Kiruthika, Trainer, Tirupur, gave a colourful illustration on the art of glass painting, terracotta jewelry making, flower decoration and pot designing. On 19.01.2016, Ms. Devi Janardhanan, Founder Auraa Handmades, and Director, NSG Textiles Pvt. Ltd., Coimbatore, and Ms.N.Chellam, Career Trainer, Coimbatore, gave a clear perspective on the pre-requisites to attain a significant milestone in entrepreneurship.

On 25.10.2015, a few members of EDC attended a seminar on "The New Dynamic Trends of Entrepreneurship" organized by Jairam Arts and Science College, Salem, and won second prize in "Best Business Plan" competition. On 22.01.2016, the members attended a guest lecture on "Successful Agri Business Ventures" organized by the Department of Botany, Vellalar College for Women, Erode.

Co ordinators: Dr. *P. Saradha*, Department of Commerce (Aided) Dr. *S.M Jayasudha*, Department of BBA (CA)

ENTREPRENEURSHIP DEVELOPMENT CELL

In a way to induce competitive and entrepreneurial spirit, competitions like "Wealth from Waste" and "Essay Writing on Successful Women Entrepreneurs" were conducted on 22.01.2016 and 02.02.2016 respectively. On 01.02.2016, a few members attended a special meeting organized by the Department of Zoology, Vellalar College for Women, Erode. Mrs.Nanci Dai, Yetelan Bedding Co., Ltd, Guangdong, China, spoke on "Sericulture – Making of Quilt using Cocoons".

The EDC members attended a three-day "Entrepreneurship Awareness Programme" from 11.02.2016 to 13.02.2016, organized by Erode Sengunthar Engineering College, Thudupathi, and a special meeting organized by TYCOON-Business Administration Association on 24.02.2016. The chief guest Dr.C.R.Jayaprakash, Associate Professor, Department of Journalism and Mass Communication, Coimbatore, spoke on "Ecopreneurship - A New Approach to Environmental Problems" thereby training the brains to think out of the box way to handle future challenges in the entrepreneurial ventures.