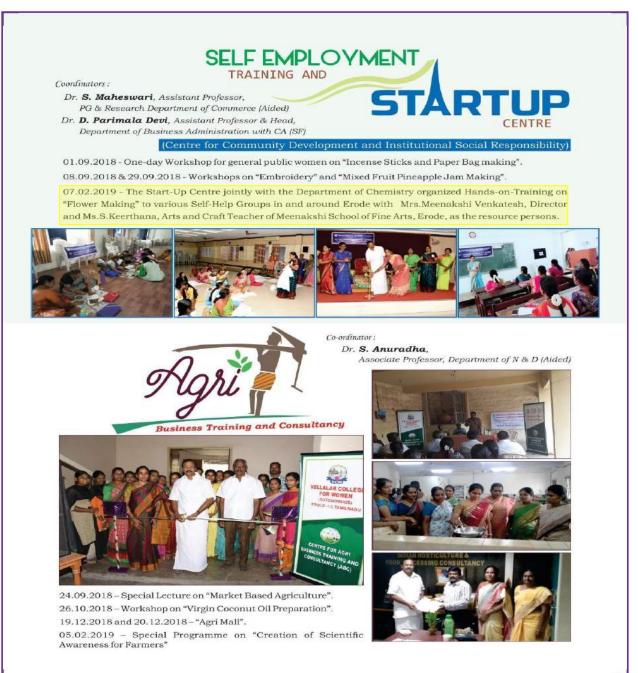

ed to Bharathiar University, Coimbatore) Thindal, Erode - 638 012, Tamilnadu. e-mail: principalvcw@gmail.com \* website: vcw.ac.in

### **Awareness Program on Child Injuries**







VELLALAR COLLEGE FOR WOMEN (AUTONOMOUS)

"COLLEGE WITH POTENTIAL FOR EXCELLENCE"

(Re-accredited with 'A' Grade by NAAC, Bengaluru & Affiliated to Bharathiar University, Coimbatore) Thindal Frode - 638 012, Tamilnadu.

⊉gmail.com ★ website: vcw.ac.in





### **VELLALAR COLLEGE FOR WOMEN** (AUTONOMOUS)

"COLLEGE WITH POTENTIAL FOR EXCELLENCE"

(Re-accredited with 'A' Grade by NAAC, Bengaluru & Affiliated to Bharathiar University, Coimbatore) Thindal, Erode - 638 012, Tamilnadu. e-mail: principalvcw@gmail.com \* website: vcw.ac.in

### Paper Bag making Workshop





## **Programs Conducted by Startup Centre**



25

## National Level Yoga Conference and Competition







VELLALAR COLLEGE FOR WOMEN (AUTONOMOUS) "COLLEGE WITH POTENTIAL FOR EXCELLENCE" (Re-accredited with 'A' Grade by NAAC, Bengaluru & Affiliated to Bharathiar University, Coimbatore) Thindal, Erode - 638 012, Tamilnadu. e-mail: principalvcw@gmail.com \* website: vcw.ac.in

### **DEPARTMENT OF MATHEMATICS CA**

### **YOGA COMPETITION REPORT**

Department of Mathematics [CA] jointly with Vishva Aayush Yoga Kendram & Praana Yoga Varma Research Center has organized Yoga Conference & Competition for School students in South India level on November 30, 2019. Swami. Nithyamukthananda Saraswathi, Arsha Vidya Virusham, Dr.Reeves Justilind Dhas, Nandha Naturopathy and Yoga Medical College and V.Vallimurugan, Professor, Department of Physica