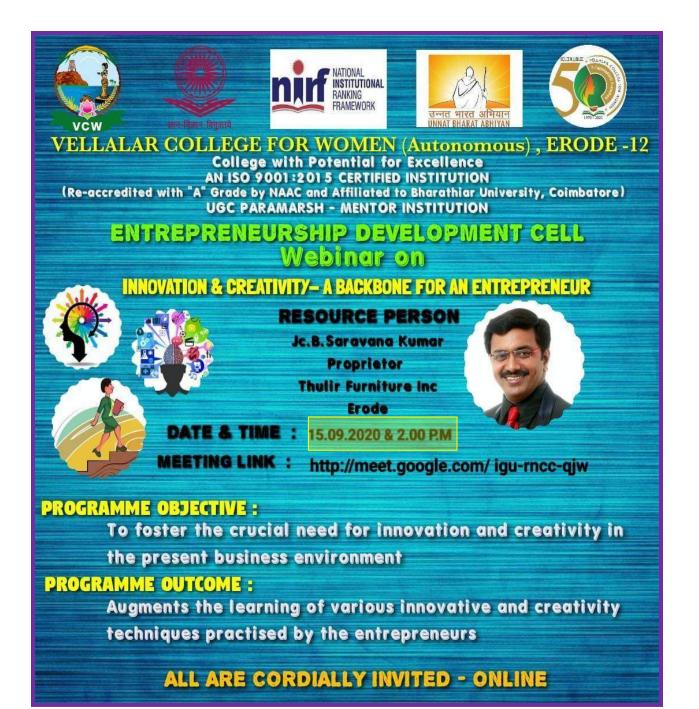

## **Challenges in Young Entrepreneurs**

"Entrepreneurship is not about ideas. It's about making ideas happen." - Scott Belsky. Holding true to these words, EDC makes the aspirants explore, dream, and discover to put in practice their ideas with unwavering belief, tenacity, passion, and creativity. On 05.09.2015, in a one-day workshop on "Handmade Products" Ms.N.Kiruthika, Trainer, Tirupur, gave a colourful illustration on the art of glass painting, terracotta jewelry making, flower decoration and pot designing. On 19.01.2016, Ms. Devi Janardhanan, Founder Auraa Handmades, and Director, NSG Textiles Pvt. Ltd., Coimbatore, and Ms.N.Chellam, Career Trainer, Coimbatore, gave a clear perspective on the pre-requisites to attain a significant milestone in entrepreneurship.

On 25.10.2015, a few members of EDC attended a seminar on "The New Dynamic Trends of Entrepreneurship" organized by Jairam Arts and Science College, Salem, and won second prize in "Best Business Plan" competition. On 22.01.2016, the members attended a guest lecture on "Successful Agri Business Ventures" organized by the Department of Botany, Vellalar College for Women, Erode.

Co ordinators: Dr. *P. Saradha*, Department of Commerce (Aided) Dr. *S.M Jayasudha*, Department of BBA (CA)

ENTREPRENEURSHIP DEVELOPMENT CELL

In a way to induce competitive and entrepreneurial spirit, competitions like "Wealth from Waste" and "Essay Writing on Successful Women Entrepreneurs" were conducted on 22.01.2016 and 02.02.2016 respectively. On 01.02.2016, a few members attended a special meeting organized by the Department of Zoology, Vellalar College for Women, Erode. Mrs.Nanci Dai, Yetelan Bedding Co., Ltd, Guangdong, China, spoke on "Sericulture – Making of Quilt using Cocoons".

The EDC members attended a three-day "Entrepreneurship Awareness Programme" from 11.02.2016 to 13.02.2016, organized by Erode Sengunthar Engineering College, Thudupathi, and a special meeting organized by TYCOON-Business Administration Association on 24.02.2016. The chief guest Dr.C.R.Jayaprakash, Associate Professor, Department of Journalism and Mass Communication, Coimbatore, spoke on "Ecopreneurship - A New Approach to Environmental Problems" thereby training the brains to think out of the box way to handle future challenges in the entrepreneurial ventures.