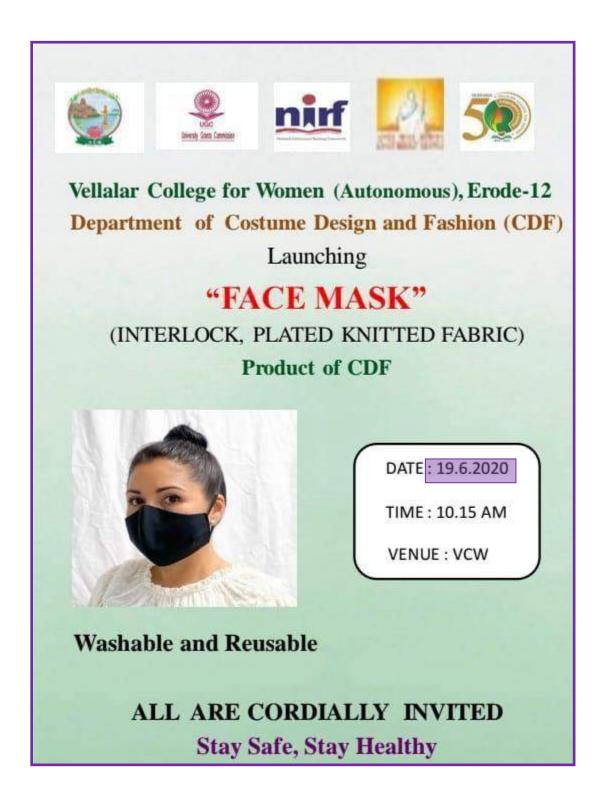

esigning**











**VELLALAR COLLEGE FOR WOMEN (AUTONOMOUS), ERODE-12** 

### **GOLDEN JUBILEE WEBINAR SERIES** DEPARTMENT OF COSTUME DESIGN AND FASHION STUDENTS SELF DEVELOPMENT PROGRAMME

TOPIC: FABRIC DESIGNING

BY

E.M.Deepthikka II.B.Sc. Costume Design and Fashion, Vellalar college for Women, Erode.



Date Time Meeting ID 11.5.2020

: 2.00-3.00 pm APP& Meeting Link : Google Meet & htt://meet.google.com : wau-msmh-hby

Programme Objective : The program aimed to provoke the young minds towards innovation and skills to be imparted towards the designing aspects.

Programme Outcome: The learners will gain the motivation and knowledge towards fabric designing techniques used for embellishing their garment.

ALL ARE CORDIALLY INVITED, ONLINE



### Launching of Face Mask and Sanitizer



# VELLALAR COLLEGE FOR WOMEN (AUTONOMOUS), ERODE-12











## NOULTANDORRY (Business Administration)/ASSOCIANION

# COVID 19 - STOP THE SPREAD

## **DISPOSABLE FACE MASK**



- Rectangular shape
- Only able to filter large particles of
- around 10 microns
   Suitable for general situations to prevent spread of disease



## KN95 MASK

 Able to filter up to 95 percent of finer particles of dust and pollution
 Able to filter materials measuring
 2.5 microns or more
 Can only be used for 6 to 8 hours

# Vogmask



 Able to protect people from fine particles measuring 0.254 microns
 Should be washed by hand using water and liquid soap, then let to dry completely
 Should be replaced every 5 to 6 months

FOR YOUR SAFETY PLEASE WEAR A MASK



### VELLALAR COLLEGE FOR WOMEN (AUTONOMOUS)

"CO