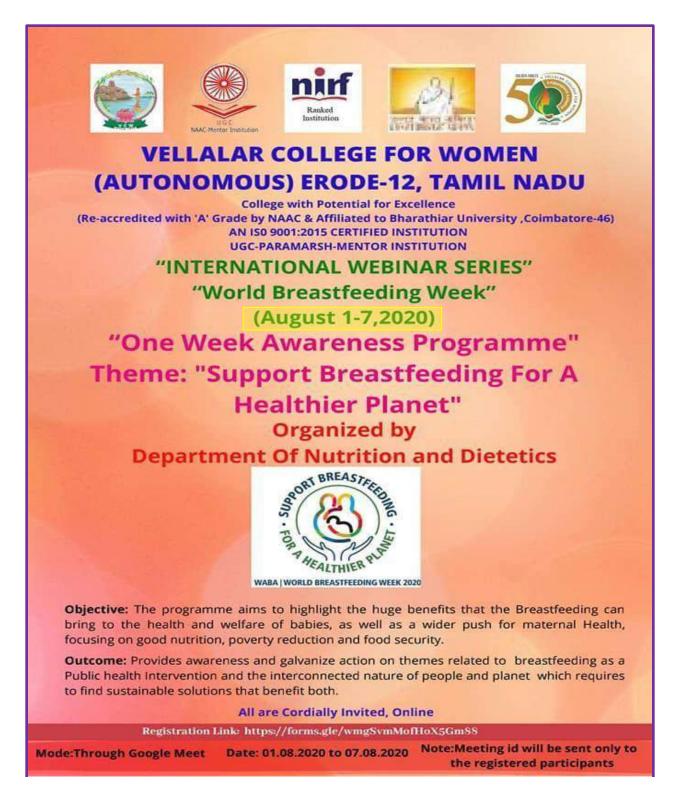

3:00 p.m.

Google Meet ID : https://meet.google.com/xop-gboh-dmj

ALL ARE CORDIALLY INVITED, ONLINE



#### VELLALAR COLLEGE FOR WOMEN (AUTONOMOUS) "COLLEGE WITH POTENTIAL FOR EXCELLENCE"

(Re-accredited with 'A' Grade by NAAC, Bengaluru & Affiliated to Bharathiar University, Coimbatore) Thindal, Erode - 638 012, Tamilnadu. e-mail: principalvcw@gmail.com \* website: vcw.ac.in

#### Sanitizer Manufacturing







### VELLALAR COLLEGE FOR WOMEN (AUTONOMOUS)

"COLLEGE WITH POTENTIAL FOR EXCELLENCE" (Re-accredited with 'A' Grade by NAAC, Bengaluru & Affiliated to Bharathiar University, Coimbatore) Thindal, Erode - 638 012, Tamilnadu. e-mail: principalvcw@gmail.com \* website: vcw.ac.in

#### Sanitizer Launching Event





### **International Webinar on Breast Feeding for a Healthier Planet**





**VELLALAR COLLEGE FOR WOMEN** (AUTONOMOUS)

"COLLEGE WITH POTENTIAL FOR EXCELLENCE"

(Re-accredited with 'A' Grade by NAAC, Bengaluru & Affiliated to Bharathiar University, Coimbatore) Thindal, Erode - 638 012, Tamilnadu. e-mail: principalvcw@gmail.com \* website: vcw.ac.in

DEPARTMENT OF FOODS & NUTRITION

World Breastfeeding Week Celebration - Aug 2020 (01.08.2020 - 07.08.2020)

| Date       | Time                       | <b>Resource person</b>                                    | Торіс                                                                                  |
|------------|----------------------------|-----------------------------------------------------------|----------------------------------------------------------------------------------------|
| 01.08.2020 | 10.00 am<b