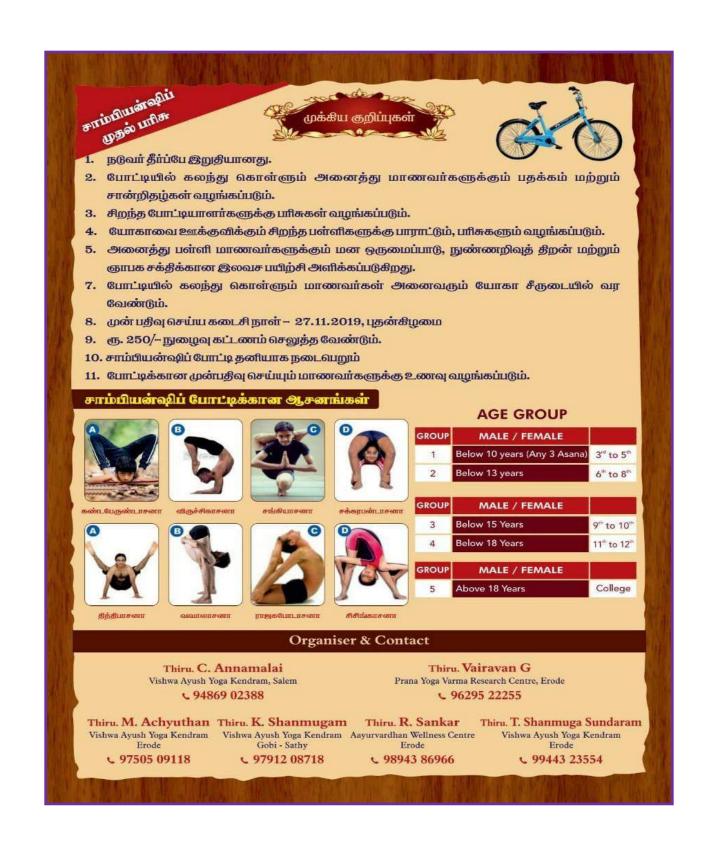

## National Level Yoga Conference and Competition

VELLALAR COLLEGE FOR WOMEN (AUTONOMOUS) "COLLEGE WITH POTENTIAL FOR EXCELLENCE" (Re-accredited with 'A' Grade by NAAC, Bengaluru & Affiliated to Bharathiar University, Coimbatore) Thindal, Erode - 638 012, Tamilnadu. e-mail: principalvcw@gmail.com \* website: vcw.ac.in

### **DEPARTMENT OF MATHEMATICS CA**

### **YOGA COMPETITION REPORT**

Department of Mathematics [CA] jointly with Vishva Aayush Yoga Kendram & Praana Yoga Varma Research Center has organized Yoga Conference & Competition for School students in South India level on November 30, 2019. Swami. Nithyamukthananda Saraswathi, Arsha Vidya Virusham, Dr.Reeves Justilind Dhas, Nandha Naturopathy and Yoga Medical College and V.Vallimurugan, Professor, Department of Physical Education, Bharathiar University were the Chief Guest and Prizes were distributed for Different categories.

No. of. Beneficiaries: 450

K. Mythil Associate Professor and Head Department of Mathematics (CA) Velialar College for Wemen (Autonomous) Erode - 638 012