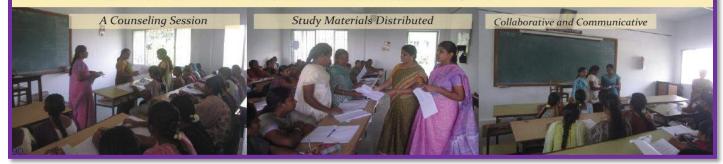

To do a world of good in the life of the learners, the Equal Opportunity Center embarks on a slew of actions that holds promise. Well-structured and potential-rich programmes channel the students to triumph over both personal and academic hindrances. A special lecture on "Health Counselling Phase – I & II" was given by Dr. N.Maragatham, Student's Psychological Counselor and Dr.N.Anjana Devi, Associate Professor of Botany, Vellalar College for Women, Erode, on 21.07.2016 and 22.07.2016. The Coordinator asserted on the indispensable conformity to be given to "Healthy Body Healthy Mind" in KSR College of Arts and Science for Women, Tiruchengodu.

On 23.08.2016 & 24.08.2016, a staff and two students attended the National workshop on "Early Marriage" in Vivekanandha College for Women, Tiruchengode, sponsored by Indian Council of Medical Research, New Delhi, which targeted to educate the teenagers on the resulting health and psychological issues of entering into untimely marital relationship. On 23.09.2016, Dr.N.AnjanaDevi, Associate Professor of Botany, Vellalar College for Women, Erode, expanded the canvas of knowledge on "Medicinal Plants for Health improvement." Three staff members attended ICSSR, New Delhi, sponsored one-day National Seminar on "Gender Violence and its Related issues" in Sengunthar Engineering College, Thudupathi, on 04.10.2016.

On 14.12.2016 and 15.12.2016, Mind Mapping Phase – 1 & II was conducted by the Coordinator for about 650 Students. On 16.12.2016, the Coordinator's expression on "Gender Sensitization" evoked overwhelming response to handle gender-specific issues. The "Psychological Test for Personality Assessment" was conducted. On 05.01.2017, Dr. N. Maragatham, presented a purposeful speech on "Healthy Body Healthy Mind" in Bharathidasan College of Arts and Science for Women, Erode. The Counselling Study Materials were provided for about 1645 students. To promote individual and wholesome development, Personal and Psychological Counselling was offered to 22 individuals, 12 groups and 8 families.