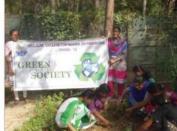

## **Green Society Club Activities**

Coordinators :

22.07.2018- Special Programme on "Go Green" and "Waste Management". 21.08.2018- Awareness Campaign on "Open Defecation Free" at Panchayat Union School, Thindal and Therkkupallam.

18.09.2018 - Health Awareness Programme on "Preventive and Control Measures of Dengue", Panchayat Union School, Thindal and Therkkupallam.
05.01 2019- Visit to Medicinal Garden.