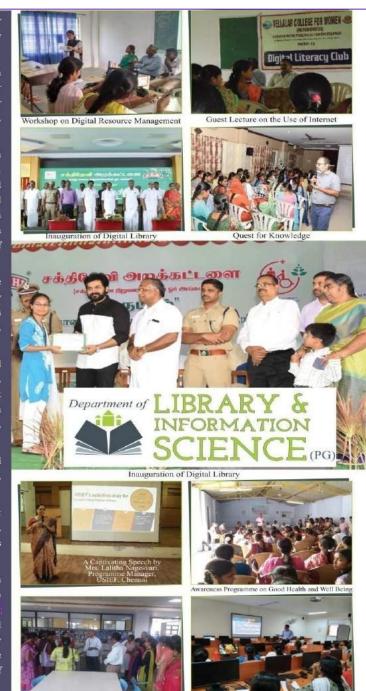

## **Awareness Program on Healthy Living using Millets**

18.09.2018 - A Guest Lecture on "Internet for Students: Security Online" by Mr. Sivasubramanian Muthusamy.

28.09.2018 - A one day workshop on "Data Visualization and Mind Mapping Tools for Research" by Mr.J.Arumugam, Senior Librarian, PSG College of Technology, Coimbatore.

25.10.2018 - An awareness programme on UNESCO's Sustainable Development Goal(No. 3) - Good Health and Well Being by PG and Research Department of Library and Information Science, Vellalar College for Women (Autonomous) Thindal, Erode, in association with Branch Library Kanjikoil, Department of Public Libraries, MSSRF, INELI and IPLM.

05.12.2018 - A Guest Lecture on "Reaching the resources @ the American Library" by Mr.Srinivasam Premkumar, Outreach Librarian, American Centre Library, USIS, Chennai.

01.02.2019 - A one day workshop on "Digital Resources Management: DSpace, GSDL, NewGenlib" by Sri.A.Velayutham, Assistant Librarian, Sri Ramakrishna Missions Vidyalaya Maruthi College of Physical Education, Coimbatore.

07.02.2019 – Visit to Central Library, Bannari Amman Institute of Technology, Sathyamangalam.

14.02.2019 - A Guest Lecture on Fulbright Fellowships by Mr. Lalitha Nagesvari, Programme Manager, USIEF (United States India Education Foundation).

Mr. Muthuthanikachalam, Uyir Velaan Niruvanam, Erode, acted as Resource person and Judge for the exhibition on "Healthy Living Using Millets" The programme was presided over by Mr.V.Matheshvaran, District Library Officer, Erode. The users of the library were enriched with the knowledge on importance of Food Habits and Exercises for a Healthy Living.