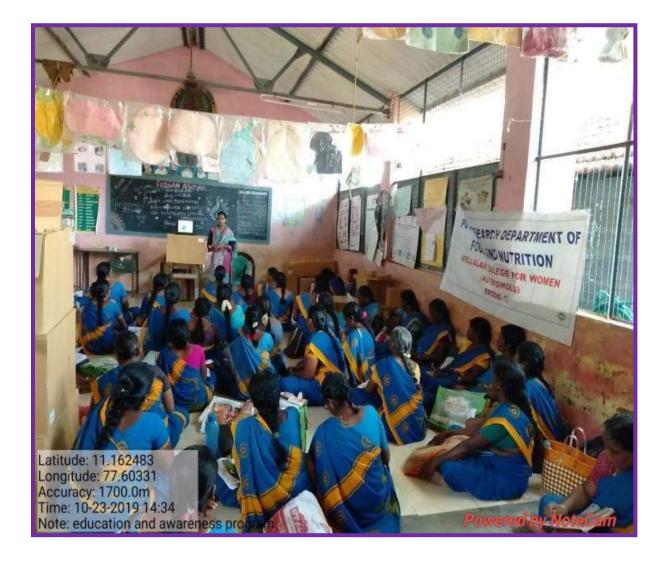

### AN AWARENESS PROGRAMME ON CHILD INJURIES FOR ANGANWADI WORKERS, COMMUNITY WOMEN AND SCHOOL CHILDREN

The Department of Foods and Nutrition organized ICMR funded Awareness programme on child injuries for Anganwadi Workers and community Women at Ayyappa nagar, Perundurai, on 14.10.2019. Dr.S.Bhoopathy, MD, DNB, MRCPCH, MNAMS, Neonatologist/Intensivist, Erode Emergency Care Hospital, and Erode was the resource person. Nearly 85 anganwadi workers and community women participants gained knowledge and awareness on prevention of common child injuries, road safety, and first aid for injuries, hygiene practices and balanced diet. Similar programme was conducted in Chennimalai on 23.10.2019 for Anganwadi workers and school children.