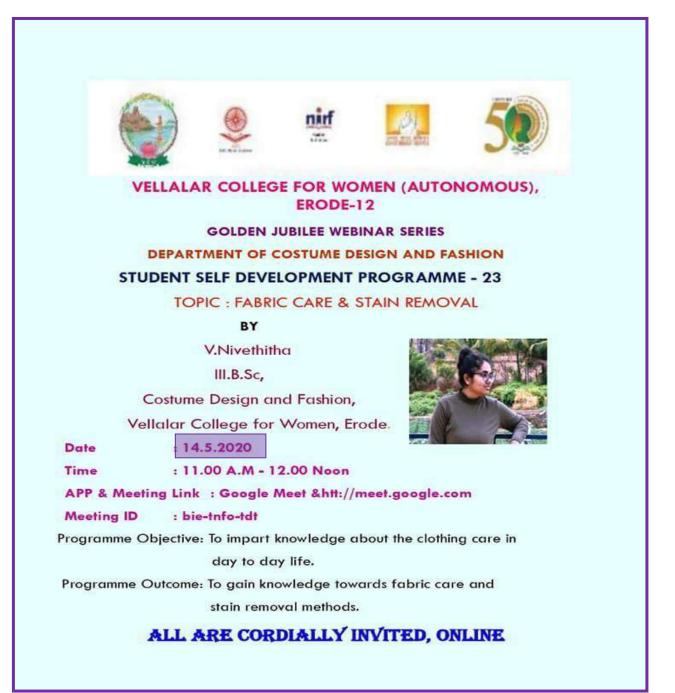

invited, Online

### **Fabric Painting and Designing**











**VELLALAR COLLEGE FOR WOMEN (AUTONOMOUS), ERODE-12** 

### **GOLDEN JUBILEE WEBINAR SERIES** DEPARTMENT OF COSTUME DESIGN AND FASHION STUDENTS SELF DEVELOPMENT PROGRAMME

TOPIC: FABRIC DESIGNING

BY

E.M.Deepthikka II.B.Sc. Costume Design and Fashion, Vellalar college for Women, Erode.



Date Time Meeting ID 11.5.2020

: 2.00-3.00 pm APP& Meeting Link : Google Meet & htt://meet.google.com : wau-msmh-hby

Programme Objective : The program aimed to provoke the young minds towards innovation and skills to be imparted towards the designing aspects.

Programme Outcome: The learners will gain the motivation and knowledge towards fabric designing techniques used for embellishing their garment.

ALL ARE CORDIALLY INVITED, ONLINE



### Launching of Face Mask and Sanitizer



# VELLALAR COLLEGE FOR WOMEN (AUTONOMOUS), ERODE-12











## NOULTANDORRY (Business Administration)/ASSOCIANION

# COVID 19 - STOP THE SPREAD

## **DISPOSABLE FACE MASK**



- Rectangular shape
- Only able to filter large particles of
- around 10 microns
   Suitable for general situations to prevent spread of disease



## KN95 MASK

 Able to filter up to 95 percent of finer particles of dust and pollution
 Able to filter materials measuring
 2.5 microns or more
 Can only be used for 6 to 8 hours

# Vogmask



 Able to protect people from fine particles measuring 0.254 microns
 Should be washed by hand using water and liquid soap, then let to dry completely
 Should be replaced every 5 to 6 months

FOR YOUR SAFETY PLEASE WEAR A MASK



###