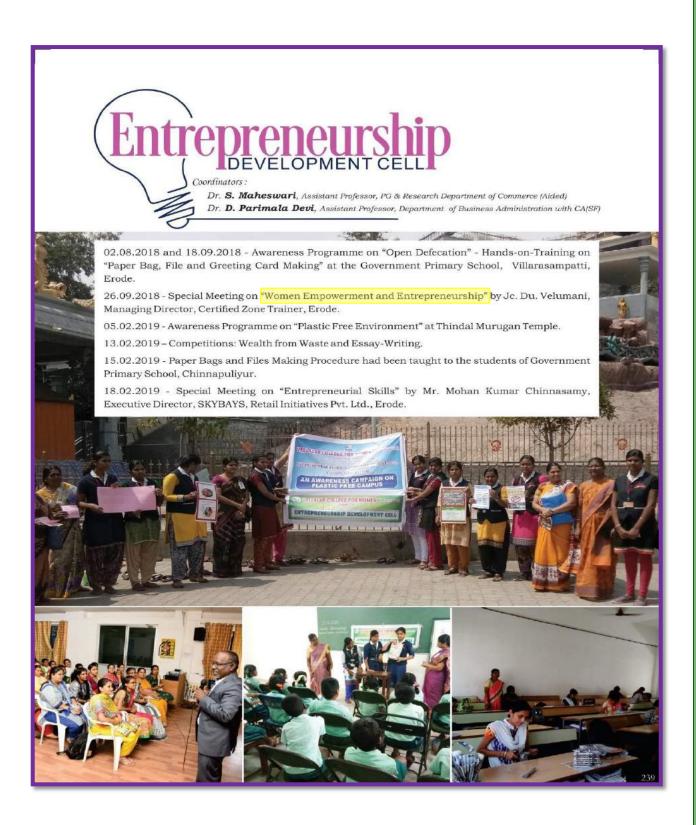

## **Challenges in Young Entrepreneurs**

"Entrepreneurship is not about ideas. It's about making ideas happen." - Scott Belsky. Holding true to these words, EDC makes the aspirants explore, dream, and discover to put in practice their ideas with unwavering belief, tenacity, passion, and creativity. On 05.09.2015, in a one-day workshop on "Handmade Products" Ms.N.Kiruthika, Trainer, Tirupur, gave a colourful illustration on the art of glass painting, terracotta jewelry making, flower decoration and pot designing. On 19.01.2016, Ms. Devi Janardhanan, Founder Auraa Handmades, and Director, NSG Textiles Pvt. Ltd., Coimbatore, and Ms.N.Chellam, Career Trainer, Coimbatore, gave a clear perspective on the pre-requisites to attain a significant milestone in entrepreneurship.

On 25.10.2015, a few members of EDC attended a seminar on "The New Dynamic Trends of Entrepreneurship" organized by Jairam Arts and Science College, Salem, and won second prize in "Best Business Plan" competition. On 22.01.2016, the members attended a guest lecture on "Successful Agri Business Ventures" organized by the Department of Botany, Vellalar College for Women, Erode.

Co ordinators: Dr. *P. Saradha*, Department of Commerce (Aided) Dr. *S.M Jayasudha*, Department of BBA (CA)

ENTREPRENEURSHIP DEVELOPMENT CELL

In a way to induce competitive and entrepreneurial spirit, competitions like "Wealth from Waste" and "Essay Writing on Successful Women Entrepreneurs" were conducted on 22.01.2016 and 02.02.2016 respectively. On 01.02.2016, a few members attended a special meeting organized by the Department of Zoology, Vellalar College for Women, Erode. Mrs.Nanci Dai, Yetelan Bedding Co., Ltd, Guangdong, China, spoke on "Sericulture – Making of Quilt using Cocoons".

The EDC members attended a three-day "Entrepreneurship Awareness Programme" from 11.02.2016 to 13.02.2016, organized by Erode Sengunthar Engineering College, Thudupathi, and a special meeting organized by TYCOON-Business Administration Association on 24.02.2016. The chief guest Dr.C.R.Jayaprakash, Associate Professor, Department of Journalism and Mass Communication, Coimbatore, spoke on "Ecopreneurship - A New Approach to Environmental Problems" thereby training the brains to think out of the box way to handle future challenges in the entrepreneurial ventures.