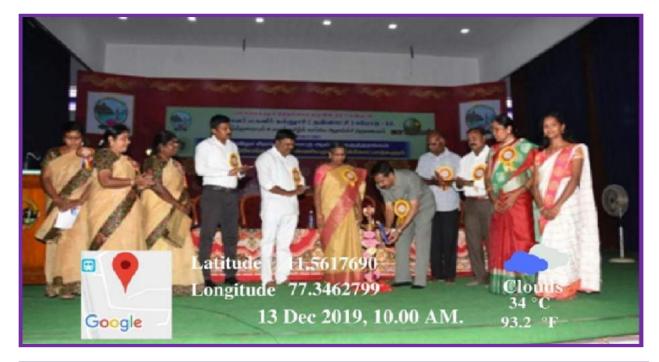

## **International Conference on Feminism and Decorum in World Epic**

குணைந்து நடத்தும்

உலகக் காப்பியங்களில்

பெண்ணியமும் அறக்கோட்பாடுகளும்

பொன்விழா சிறப்பு

பன்னாட்டு ஆய்வுக் கருத்தரங்கம்

Golden Jubilee INTERNATIONAL CONFERENCE ON FEMINISM AND DECORUM IN WORLD EPICS

நாள் : 13. 12. 2019 வெள்ளிக்கிழமை