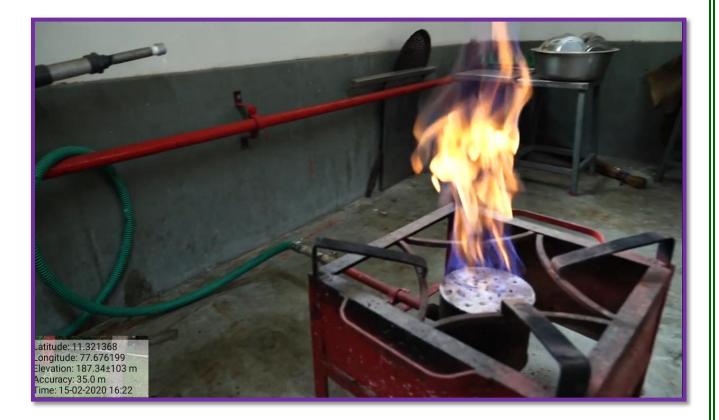

hindal, Erode - 638-012, Tamilnadu. e-mail: principalvcw@gmail.com \* website: vcw.ac.in

> Food and Vegetable Waste Mixer



0424 - 2244101
 Mob : 99767 51115
 Fax : 0424 - 2244102



#### **VELLALAR COLLEGE FOR WOMEN** (AUTONOMOUS)

"COLLEGE WITH POTENTIAL FOR EXCELLENCE" (Re-accredited with 'A' Grade by NAAC, Bengaluru & Affiliated to Bharathiar University, Coimbatore) Thindal, Erode - 638 012, Tamilnadu. e-mail: principalvcw@gmail.com \* website: vcw.ac.in



0424 - 2244101
 Mob 99767 51115
 Fax 0424 - 2244102



#### VELLALAR COLLEGE FOR WOMEN (AUTONOMOUS)

"COLLEGE WITH POTENTIAL FOR EXCELLENCE" (Re-accredited with 'A' Grade by NAAC, Bengaluru & Affiliated to Bharathiar University, Coimbatore) Thindal, Erode - 638 012, Tamilnadu. e-mail: principatycw@gmail.com \* website: vcw.ac.in