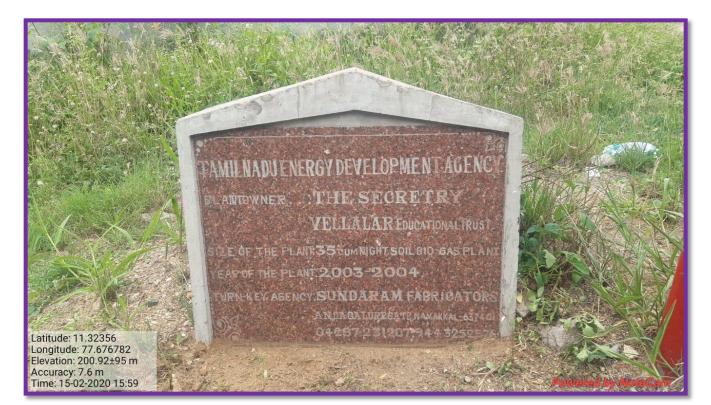

0 :0424 - 2244101
Mob : 99767 51115
Fax :0424 - 2244102



# VELLALAR COLLEGE FOR WOMEN (AUTONOMOUS)

"COLLEGE WITH POTENTIAL FOR EXCELLENCE" (Re-accredited with 'A' Grade by NAAC, Bengaluru & Affiliated to Bharathiar University, Coimbatore) Thindal, Erode - 638 012, Tamilnadu. e-mail: principalvcw@gmail.com \* website: vcw.ac.in

# 7.1.2. BIOGAS PLANT

#### VELLALAR COLLEGE FOR WOMEN (AUTONOMOUS)

0424 - 2244101
 Mob : 99767 51115
 Fax : 0424 - 2244102

"COLLEGE WITH POTENTIAL FOR EXCELLENCE" (Re-accredited with 'A' Grade by NAAC, Bengaluru & Affiliated to Bharathiar University, Coimbatore) Thindal, Erode - 638 012, Tamilnadu. e-mail: principalvcw@gmail.com \* website: vcw.ac.in

#### **BioGas Plant**



vh :0424 - 2244101
Mob : 99767 51115
Fax :0424 - 2244102



#### VELLALAR COLLEGE FOR WOMEN (AUTONOMOUS)

"COLLEGE WITH POTENTIAL FOR EXCELLENCE"

(Re-accredited with 'A' Grade by NAAC, Bengaluru & Affiliated to Bharathiar University, Coimbatore) Thindal, Erode - 638 012, Tamilnadu. e-mail: principalvcw@gmail.com \* website: vcw.ac.in





vh :0424 - 2244101
Mob : 99767 51115
Fax :0424 - 2244102



# VELLALAR COLLEGE FOR WOMEN (AUTONOMOUS)

"COLLEGE WITH POTENTIAL FOR EXCELLENCE" (Re-accredited with 'A' Grade by NAAC, Bengaluru & Affiliated to Bharathiar University, Coimbatore) Thindal, Erode - 638 012, Tamilnadu. e-mail: principalycw@gmail.com \* website: vcw.ac.in





0: 0424 - 2244101
Mob 99767 51115
Fax 0424 - 2244102



# VELLALAR COLLEGE FOR WOMEN (AUTONOMOUS)

"COLLEGE WITH POTEN