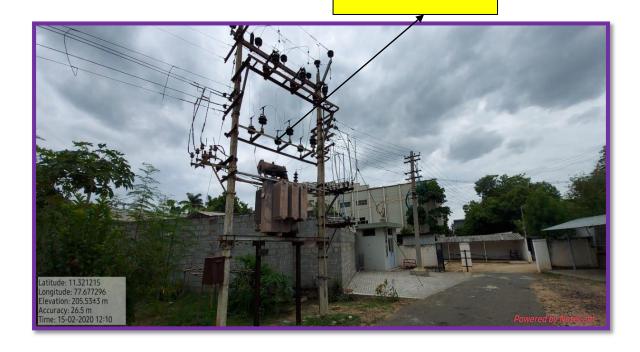

© 0424 - 2244101 Mob 99767 51115 Fax 0424 - 2244102



# VELLALAR COLLEGE FOR WOMEN (AUTONOMOUS)

"COLLEGE WITH POTENTIAL FOR EXCELLENCE"

(Re-accredited with 'A' Grade by NAAC, Bengaluru & Affiliated to Bharathiar University, Coimbatore)
Thindal, Erode - 638 012, Tamilnadu.
e-mail: principalvcw@gmail.com \* website: vcw.ac.in

# 7.1.2. WHEELING TO THE GRID

%: 0424 - 2244101 Mob: 99767 51115 Fax: 0424 - 2244102



# VELLALAR COLLEGE FOR WOMEN (AUTONOMOUS)

"COLLEGE WITH POTENTIAL FOR EXCELLENCE"

(Re-accredited with 'A' Grade by NAAC, Bengaluru & Affiliated to Bharathiar University, Coimbatore)
Thindal, Erode - 638 012, Tamilnadu.

e-mail: principalvcw@gmail.com \* website: vcw.ac.in

#### WHEELING TO THE GRID

# **TRANSFORMER 1**



# **TRANSFORMER 2**



Mob: 99767 51115 Fax: 0424 - 2244102



# VELLALAR COLLEGE FOR WOMEN (AUTONOMOUS)

"COLLEGE WITH POTENTIAL FOR EXCELLENCE"

(Re-accredited with 'A' Grade by NAAC, Bengaluru & Affiliated to Bharathiar University, Coimbatore)
Thindal, Erode - 638 012, Tamilnadu.

e-mail: principalvcw@gmail.com \* website: vcw.ac.in

#### **Transformer**

**TRANSFORMER 3** 



#### **TRANSFORMER 4**



0 :0424 - 2244101 Mob : 99767 51115 Fax :0424 - 2244102



# VELLALAR COLLEGE FOR WOMEN (AUTONOMOUS)

"COLLEGE WITH POTENTIAL FOR EXCELLENCE"

(Re-accredited with 'A' Grade by NAAC, Bengaluru & Affiliated to Bharathiar University, Coimbatore)
Thindal, Erode - 638 012, Tamilnadu.

e-mail: principalvcw@gmail.com \* website: vcw.ac.in

### **TRANSFORMER 5**



0 : 0424 - 2244101 Mob : 99767 51115 Fax : 0424 - 22