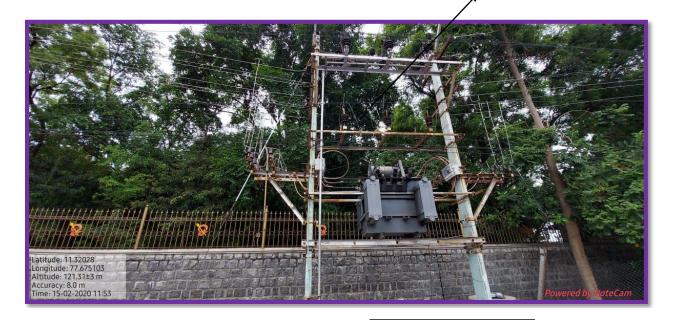

in

# 7.1.2. WHEELING TO THE GRID

%: 0424 - 2244101 Mob: 99767 51115 Fax: 0424 - 2244102



# VELLALAR COLLEGE FOR WOMEN (AUTONOMOUS)

"COLLEGE WITH POTENTIAL FOR EXCELLENCE"

(Re-accredited with 'A' Grade by NAAC, Bengaluru & Affiliated to Bharathiar University, Coimbatore)
Thindal, Erode - 638 012, Tamilnadu.

e-mail: principalvcw@gmail.com \* website: vcw.ac.in

#### WHEELING TO THE GRID

# **TRANSFORMER 1**



# **TRANSFORMER 2**



Mob: 99767 51115 Fax: 0424 - 2244102



# VELLALAR COLLEGE FOR WOMEN (AUTONOMOUS)

"COLLEGE WITH POTENTIAL FOR EXCELLENCE"

(Re-accredited with 'A' Grade by NAAC, Bengaluru & Affiliated to Bharathiar University, Coimbatore)
Thindal, Erode - 638 012, Tamilnadu.

e-mail: principalvcw@gmail.com \* website: vcw.ac.in

#### **Transformer**

**TRANSFORMER 3** 



#### **TRANSFORMER 4**



0 :0424 - 2244101 Mob : 99767 51115 Fax :0424 - 2244102



# VELLALAR COLLEGE FOR WOMEN (AUTONOMOUS)

"COLLEGE WITH POTENTIAL FOR EXCELLENCE"

(Re-accredited with 'A' Grade by NAAC, Bengaluru & Affiliated to Bharathiar University, Coimbatore)
Thindal, Erode - 638 012, Tamilnadu.

e-mail: principalvcw@gmail.com \* website: vcw.ac.in

### **TRANSFORMER 5**



0 : 0424 - 2244101 Mob : 99767 51115 Fax : 0424 - 2244102



# VELLALAR COLLEGE FOR WOMEN (AUTONOMOUS)

"COLLEGE WITH POTENTIAL FOR EXCELLENCE"

(Re-accredited with 'A' Grade by NAAC, Bengaluru & Affiliated to Bharathiar University, Coimbatore)
Thindal, Erode - 638 012, Tamilnadu.

e-mail: principalvcw@gmail.com \* website: vcw.ac.in

# DIGITAL MUFFLE FURNANCE