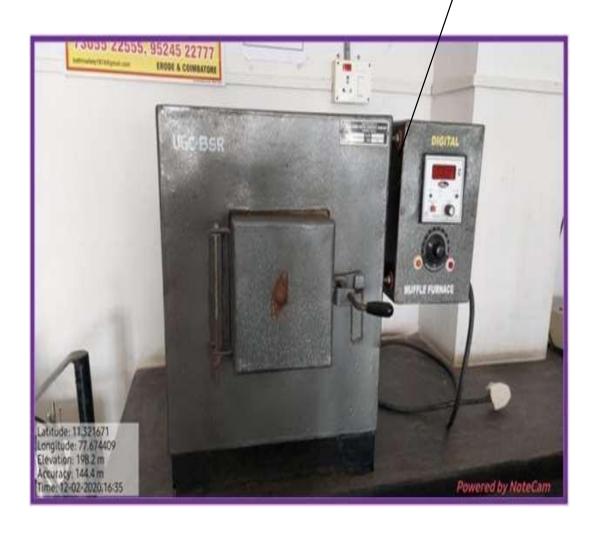

c.in

#### **Transformer**

**TRANSFORMER 3** 



#### **TRANSFORMER 4**



0 :0424 - 2244101 Mob : 99767 51115 Fax :0424 - 2244102



# VELLALAR COLLEGE FOR WOMEN (AUTONOMOUS)

"COLLEGE WITH POTENTIAL FOR EXCELLENCE"

(Re-accredited with 'A' Grade by NAAC, Bengaluru & Affiliated to Bharathiar University, Coimbatore)
Thindal, Erode - 638 012, Tamilnadu.

e-mail: principalvcw@gmail.com \* website: vcw.ac.in

### **TRANSFORMER 5**



0 : 0424 - 2244101 Mob : 99767 51115 Fax : 0424 - 2244102



# VELLALAR COLLEGE FOR WOMEN (AUTONOMOUS)

"COLLEGE WITH POTENTIAL FOR EXCELLENCE"

(Re-accredited with 'A' Grade by NAAC, Bengaluru & Affiliated to Bharathiar University, Coimbatore)
Thindal, Erode - 638 012, Tamilnadu.

e-mail: principalvcw@gmail.com \* website: vcw.ac.in

# DIGITAL MUFFLE FURNANCE