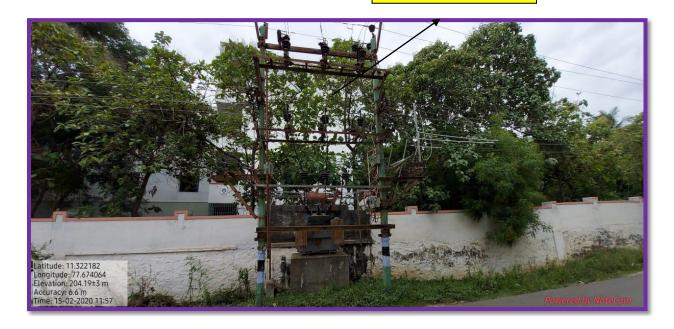

HE GRID

%: 0424 - 2244101 Mob: 99767 51115 Fax: 0424 - 2244102



# VELLALAR COLLEGE FOR WOMEN (AUTONOMOUS)

"COLLEGE WITH POTENTIAL FOR EXCELLENCE"

(Re-accredited with 'A' Grade by NAAC, Bengaluru & Affiliated to Bharathiar University, Coimbatore)
Thindal, Erode - 638 012, Tamilnadu.

e-mail: principalvcw@gmail.com \* website: vcw.ac.in

#### WHEELING TO THE GRID

# **TRANSFORMER 1**



# **TRANSFORMER 2**



Mob: 99767 51115 Fax: 0424 - 2244102



# VELLALAR COLLEGE FOR WOMEN (AUTONOMOUS)

"COLLEGE WITH POTENTIAL FOR EXCELLENCE"

(Re-accredited with 'A' Grade by NAAC, Bengaluru & Affiliated to Bharathiar University, Coimbatore)
Thindal, Erode - 638 012, Tamilnadu.

e-mail: principalvcw@gmail.com \* website: vcw.ac.in

#### **Transformer**

**TRANSFORMER 3** 



#### **TRANSFORMER 4**



0 :0424 - 2244101 Mob : 99767 51115 Fax :0424 - 2244102



# VELLALAR COLLEGE FOR WOMEN (AUTONOMOUS)

"COLLEGE WITH POTENTIAL FOR EXCELLENCE"

(Re-accredited with 'A' Grade by NAAC, Bengaluru & Affiliated to Bharathiar University, Coimbatore)
Thindal, Erode - 638 012, Tamilnadu.

e-mail: principalvcw@gmail.com \* website: vcw.ac.in

### **TRANSFORMER 5**



0 : 0424 - 2244101 Mob : 99767 51115 Fax : 0424 - 2244102



# VELLALAR COLLEGE FOR WOMEN (AUTONOMOUS)

"COLLEGE WITH POTENTIAL FOR EXCELLENCE"

(Re-accredited with 'A' Grade by NAAC, Bengaluru & Affiliated to Bharathiar University, Coimbatore)
Thindal, Erode - 638 012, Tamilnadu.

e-mail: principalvcw@gmail.com \* website: vcw.ac.in

# DIGITAL MUFFLE FURNANCE