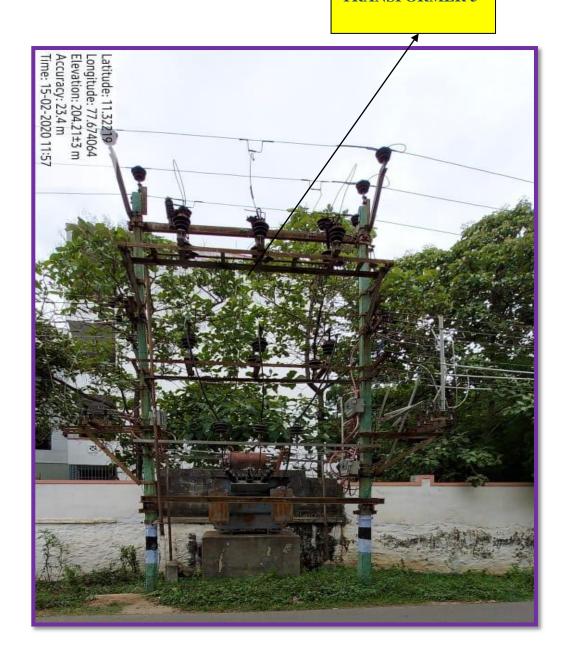

THE GRID

# **TRANSFORMER 1**



# **TRANSFORMER 2**



Mob: 99767 51115 Fax: 0424 - 2244102



# VELLALAR COLLEGE FOR WOMEN (AUTONOMOUS)

"COLLEGE WITH POTENTIAL FOR EXCELLENCE"

(Re-accredited with 'A' Grade by NAAC, Bengaluru & Affiliated to Bharathiar University, Coimbatore)
Thindal, Erode - 638 012, Tamilnadu.

e-mail: principalvcw@gmail.com \* website: vcw.ac.in

#### **Transformer**

**TRANSFORMER 3** 



#### **TRANSFORMER 4**



0 :0424 - 2244101 Mob : 99767 51115 Fax :0424 - 2244102



# VELLALAR COLLEGE FOR WOMEN (AUTONOMOUS)

"COLLEGE WITH POTENTIAL FOR EXCELLENCE"

(Re-accredited with 'A' Grade by NAAC, Bengaluru & Affiliated to Bharathiar University, Coimbatore)
Thindal, Erode - 638 012, Tamilnadu.

e-mail: principalvcw@gmail.com \* website: vcw.ac.in

### **TRANSFORMER 5**



0 : 0424 - 2244101 Mob : 99767 51115 Fax : 0424 - 2244102



# VELLALAR COLLEGE FOR WOMEN (AUTONOMOUS)

"COLLEGE WITH POTENTIAL FOR EXCELLENCE"

(Re-accredited with 'A' Grade by NAAC, Bengaluru & Affiliated to Bharathiar University, Coimbatore)
Thindal, Erode - 638 012, Tamilnadu.

e-mail: principalvcw@gmail.com \* website: vcw.ac.in

# DIGITAL MUFFLE FURNANCE