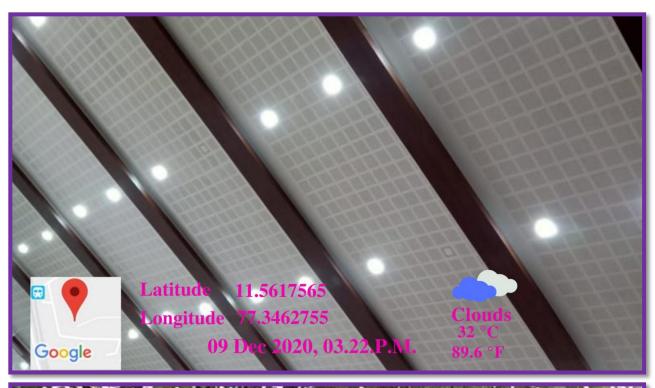

in





# VELLALAR COLLEGE FOR WOMEN (AUTONOMOUS)

#### "COLLEGE WITH POTENTIAL FOR EXCELLENCE"

(Re-accredited with 'A' Grade by NAAC, Bengaluru & Affiliated to Bharathiar University, Coimbatore)
Thindal, Erode - 638 012, Tamilnadu.

e-mail: principalvcw@gmail.com \* website: vcw.ac.in





## VELLALAR COLLEGE FOR WOMEN (AUTONOMOUS)

## "COLLEGE WITH POTENTIAL FOR EXCELLENCE"

(Re-accredited with 'A' Grade by NAAC, Bengaluru & Affiliated to Bharathiar University, Coimbatore)
Thindal, Erode - 638 012, Tamilnadu.

e-mail: principalvcw@gmail.com \* website: vcw.ac.in





## VELLALAR COLLEGE FOR WOMEN (AUTONOMOUS)

"COLLEGE WITH POTENTIAL FOR EXCELLENCE"

(Re-accredited with 'A' Grade by NAAC, Bengaluru & Affiliated to Bharathiar University, Coimbatore)
Thindal, Erode - 638 012, Tamilnadu.







## VELLALAR COLLEGE FOR WOMEN (AUTONOMOUS)

"COLLEGE WITH POTENTIAL FOR EXCELLENCE"

(Re-accredited with 'A' Grade by NAAC, Bengaluru & Affiliated to Bharathiar University, Coimbatore)
Thindal, Erode - 638 012, Tamilnadu.







# VELLALAR COLLEGE FOR WOMEN (AUTONOMOUS)

#### "COLLEGE WITH POTENTIAL FOR EXCELLENCE"

(Re-accredited with 'A' Grade by NAAC, Bengaluru & Affiliated to Bharathiar University, Coimbatore)
Thindal, Erode - 638 012, Tamilnadu.

e-mail: principalvcw@gmail.com \* website: vcw.ac.in

LED DISPLAY





## VELLALAR COLLEGE FOR WOMEN (AUTONOMOUS)

#### "COLLEGE WITH POTENTIAL FOR EXCELLENCE"

(Re-accredited with 'A' Grade by NAAC, Bengaluru & Affiliated to Bharathiar University, Coimbatore).

Thindal, Erode - 638 012, Tamilnadu.







## VELLALAR COLLEGE FOR WOMEN (