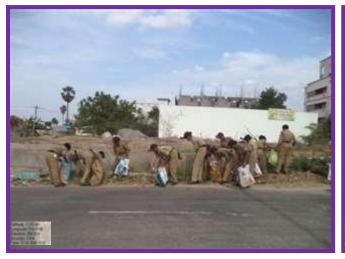

tore) Thindal, Erode - 638 012, Tamilinadu. e-mail: principatycw@gmail.com + website: vcw.ac.in



0424 - 2244101 Mob : 99767 51115 Fax : 0424 - 2244102



### VELLALAR COLLEGE FOR WOMEN (AUTONOMOUS)

"COLLEGE WITH POTENTIAL FOR EXCELLENCE" (Re-accredited with 'A' Grade by NAAC, Bengaluru & Affiliated to Bharathiar University, Colmbatore)

Thindal, Erode - 638 012, Tamilnadu. e-mail: principalvcw@gmail.com \* website: vcw.ac.in

### **Bio Gas Plant**







## VELLALAR COLLEGE FOR WOMEN (AUTONOMOUS)

"COLLEGE WITH POTENTIAL FOR EXCELLENCE" (Re-accredited with 'A' Grade by NAAC, Bengaluru & Affiliated to Bharathiar University, Coimbatore) Thindal, Erode - 638-012, Tamlinadu. e-mail: principalvcw@gmail.com \* website: vcw.ac.in

### WASTE COLLECTION

### NCC Cadets collecting the Waste











### VELLALAR COLLEGE FOR WOMEN (AUTONOMOUS)

"COLLEGE WITH POTENTIAL FOR EXCELLENCE" (Re-accredited with 'A' Grade by NAAC, Bengaluru & Affiliated to Bharathiar University, Coimbatore) Thindal, Erode - 638 012, Tamilnadu. e-mail: principalvcw@gmail.com \* website: vcw.ac.in

## WASTE COLLECTION







## **VELLALAR COLLEGE FOR WOMEN** (AUTONOMOUS)

"COLLEGE WITH POTENTIAL FOR EXCELLENCE"

(Re-accredited with 'A' Grade by NAAC, Bengaluru & Affiliated to Bharathiar University, Coimbatore) Thindal, Erode - 638 012, Tamilnadu. e-mail: principalvcw@gmail.com \* website: vcw.ac.in





## VELLALAR COLLEGE FOR WOMEN (AUTONOMOUS)

"COLLEGE WITH POTENTIAL FOR EXCELLENCE"

(Re-accredited with 'A' Grade by NAAC, Bengaluru & Affiliated to Bharathiar University, Coimbatore) Thindal, Erode - 638 0