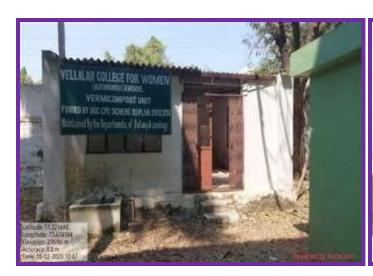

#### **VERMI COMPOST UNIT**

### VERMI COMPOST UNIT-BIOFERTILIZER PREPARATION

#### BIOFERTILIZER PREPARATION

The Department of Zoology and PG and Research Department of Botany maintain a Vermitech unit in our college. UGC allocated a sum of Rs.2.19 lakhs for Organic manure preparation in our college under UGC-CPE-XI plan. The initial cost for the construction of vermi unit was Rs.1.75 lakhs and for establishment of Vermibed was 45,000. The environmental impacts on soil have necessitated a change in our agricultural practices. Vermicomposting is one of the practices of organic farming.