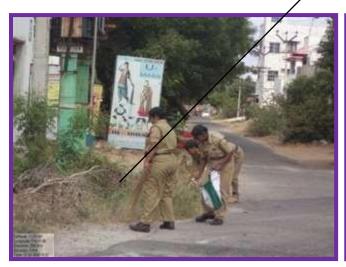

imbatore) Thindal, Erode - 638 012, Tamilinadu. e-mail: principatycw@gmail.com + website: vcw.ac.in



0424 - 2244101 Mob : 99767 51115 Fax : 0424 - 2244102



### VELLALAR COLLEGE FOR WOMEN (AUTONOMOUS)

"COLLEGE WITH POTENTIAL FOR EXCELLENCE" (Re-accredited with 'A' Grade by NAAC, Bengaluru & Affiliated to Bharathiar University, Colmbatore)

Thindal, Erode - 638 012, Tamilnadu. e-mail: principalvcw@gmail.com \* website: vcw.ac.in

### **Bio Gas Plant**







## VELLALAR COLLEGE FOR WOMEN (AUTONOMOUS)

"COLLEGE WITH POTENTIAL FOR EXCELLENCE" (Re-accredited with 'A' Grade by NAAC, Bengaluru & Affiliated to Bharathiar University, Coimbatore) Thindal, Erode - 638-012, Tamlinadu. e-mail: principalvcw@gmail.com \* website: vcw.ac.in

### WASTE COLLECTION

### NCC Cadets collecting the Waste











### VELLALAR COLLEGE FOR WOMEN (AUTONOMOUS)

"COLLEGE WITH POTENTIAL FOR EXCELLENCE" (Re-accredited with 'A' Grade by NAAC, Bengaluru & Affiliated to Bharathiar University, Coimbatore) Thindal, Erode - 638 012, Tamilnadu. e-mail: principalvcw@gmail.com \* website: vcw.ac.in

## WASTE COLLECTION







## **VELLALAR COLLEGE FOR WOMEN** (AUTONOMOUS)

"COLLEGE WITH POTENTIAL FOR EXCELLENCE"

(Re-accredited with 'A' Grade by NAAC, Bengaluru & Affiliated to Bharathiar University, Coimbatore) Thindal, Erode - 638 012, Tamilnadu. e-mail: principalvcw@gmail.com \* website: vcw.ac.in





## VELLALAR COLLEGE FOR WOMEN (AUTONOMOUS)

"COLLEGE WITH POTENTIAL FOR EXCELLENCE"

(Re-accredited with 'A' Grade by NAAC, Bengaluru & Affiliated to Bharathiar University, Coimbatore) Thindal, Erode - 6