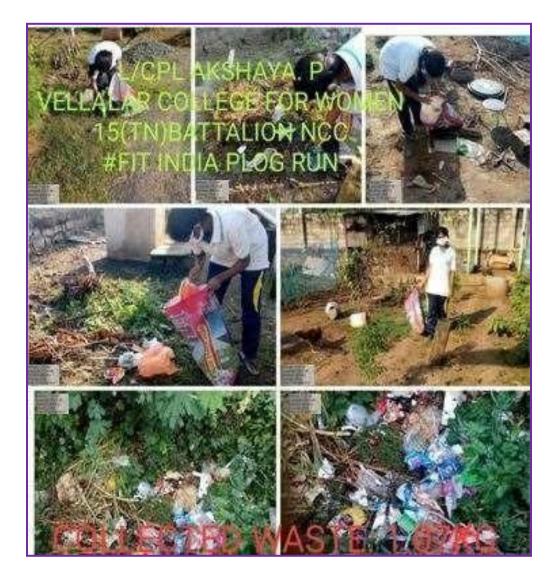

## WASTE COLLECTION

## **VELLALAR COLLEGE FOR WOMEN** (AUTONOMOUS)

"COLLEGE WITH POTENTIAL FOR EXCELLENCE"

(Re-accredited with 'A' Grade by NAAC, Bengaluru & Affiliated to Bharathiar University, Coimbatore) Thindal, Erode - 638 012, Tamilnadu. e-mail: principalvcw@gmail.com \* website: vcw.ac.in