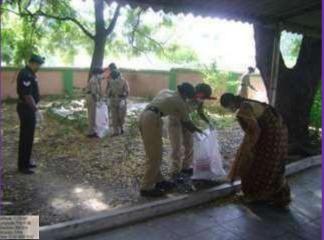

Bharathiar University, Colmbatore)

Thindal, Erode - 638 012, Tamilnadu. e-mail: principalvcw@gmail.com \* website: vcw.ac.in

### **Bio Gas Plant**







## VELLALAR COLLEGE FOR WOMEN (AUTONOMOUS)

"COLLEGE WITH POTENTIAL FOR EXCELLENCE" (Re-accredited with 'A' Grade by NAAC, Bengaluru & Affiliated to Bharathiar University, Coimbatore) Thindal, Erode - 638-012, Tamlinadu. e-mail: principalvcw@gmail.com \* website: vcw.ac.in

### WASTE COLLECTION

### NCC Cadets collecting the Waste











### VELLALAR COLLEGE FOR WOMEN (AUTONOMOUS)

"COLLEGE WITH POTENTIAL FOR EXCELLENCE" (Re-accredited with 'A' Grade by NAAC, Bengaluru & Affiliated to Bharathiar University, Coimbatore) Thindal, Erode - 638 012, Tamilnadu. e-mail: principalvcw@gmail.com \* website: vcw.ac.in

## WASTE COLLECTION







## **VELLALAR COLLEGE FOR WOMEN** (AUTONOMOUS)

"COLLEGE WITH POTENTIAL FOR EXCELLENCE"

(Re-accredited with 'A' Grade by NAAC, Bengaluru & Affiliated to Bharathiar University, Coimbatore) Thindal, Erode - 638 012, Tamilnadu. e-mail: principalvcw@gmail.com \* website: vcw.ac.in





## VELLALAR COLLEGE FOR WOMEN (AUTONOMOUS)

"COLLEGE WITH POTENTIAL FOR EXCELLENCE"

(Re-accredited with 'A' Grade by NAAC, Bengaluru & Affiliated to Bharathiar University, Coimbatore) Thindal, Erode - 638 012, Tamilnadu. e-mail: principalvcw@gmail.com \* website: vcw.ac.in





VELLALAR COLLEGE FOR WOMEN (AUTONOMOUS) "COLLEGE WITH POTENTIAL FOR EXCELLENCE"

(Re-accredited with 'A' Grade by NAAC, Bengaluru & Affiliated to Bharathiar University, Coimbatore) Thindal, Erode - 638 012, Tamilnadu.

e-mail: princ