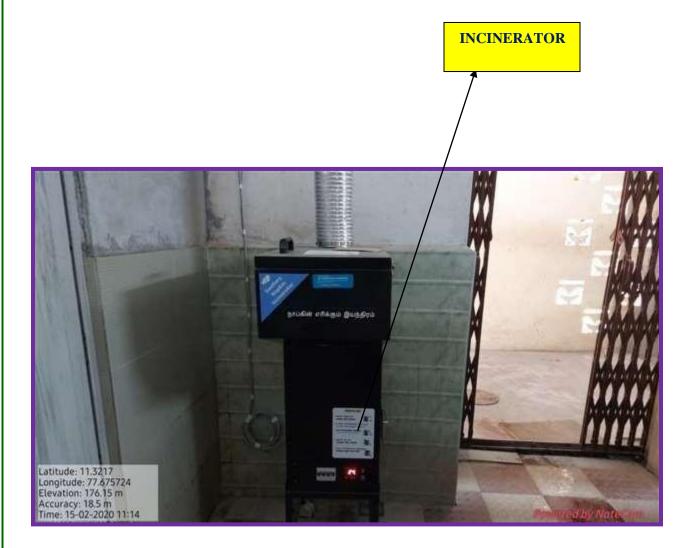

### **INCINERATORS**

**VELLALAR COLLEGE FOR WOMEN** (AUTONOMOUS)

0424 - 2244101
Mob 99767 51115
Fax : 0424 - 2244102