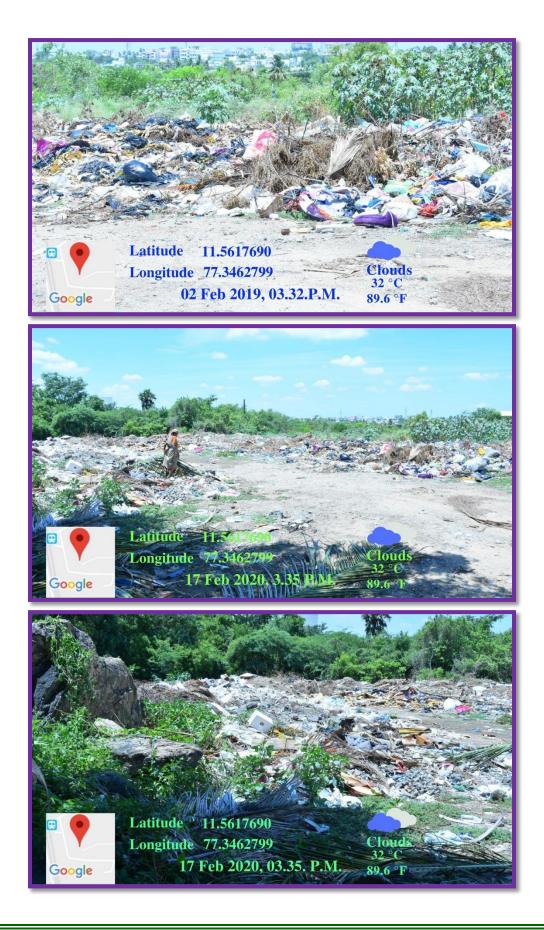

"COLLEGE WITH POTENTIAL FOR EXCELLENCE"

(Re-accredited with 'A' Grade by NAAC, Bengaluru & Affiliated to Bharathiar University, Coimbatore) Thindal, Erode - 638 012, Tamilnadu.

e-mail: principalycw@gmail.com \* website: ycw.ac.in





## VELLALAR COLLEGE FOR WOMEN (AUTONOMOUS)

"COLLEGE WITH POTENTIAL FOR EXCELLENCE"

(Re-accredited with 'A' Grade by NAAC, Bengaluru & Affiliated to Bharathiar University, Coimbatore) Thindal, Erode - 638 012, Tamilnadu.

e-mail: principalvcw@gmail.com \* website: vcw.ac.in





### VELLALAR COLLEGE FOR WOMEN (AUTONOMOUS)

"COLLEGE WITH POTENTIAL FOR EXCELLENCE"

(Re-accredited with 'A' Grade by NAAC, Bengaluru & Affiliated to Bharathiar University, Coimbatore) Thindal, Erode - 638 012, Tamilnadu. e-mail: principalvcw@gmail.com \* website: vcw.ac.in







### Bits of Fabrics resulted from garment making are used for cleaning