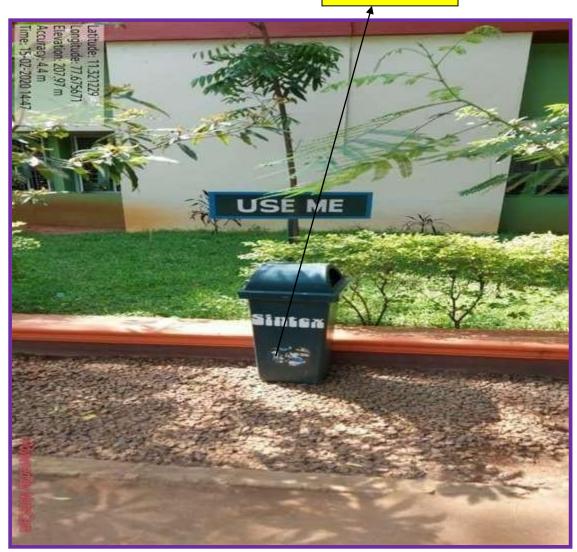

## DUSTBIN

**VELLALAR COLLEGE FOR WOMEN** (AUTONOMOUS)

"COLLEGE WITH POTENTIAL FOR EXCELLENCE"

(Re-accredited with 'A' Grade by NAAC, Bengaluru & Affiliated to Bharathiar University, Colmbatore) Thindal, Erode - 638.012, Tamilnadu. e-mail: principalvcw@gmail.com \* website: vcw.ac.in

**DUSTBIN** 