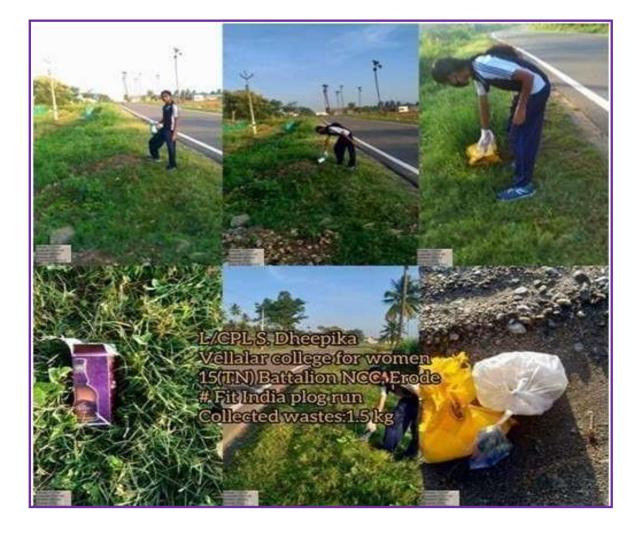

### WASTE COLLECTION

### NCC Cadets collecting the Waste

### VELLALAR COLLEGE FOR WOMEN (AUTONOMOUS)

"COLLEGE WITH POTENTIAL FOR EXCELLENCE" (Re-accredited with 'A' Grade by NAAC, Bengaluru & Affiliated to Bharathiar University, Coimbatore) Thindal, Erode - 638 012, Tamilnadu. e-mail: principalvcw@gmail.com \* website: vcw.ac.in