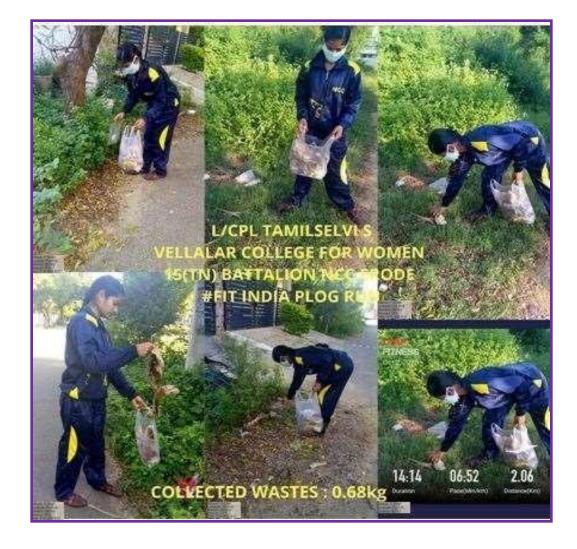

OUS) "COLLEGE WITH POTENTIAL FOR EXCELLENCE"

(Re-accredited with 'A' Grade by NAAC, Bengaluru & Affiliated to Bharathiar University, Coimbatore) Thindal, Erode - 638 012, Tamilnadu.

e-mail: principalycw@gmail.com \* website: ycw.ac.in





## VELLALAR COLLEGE FOR WOMEN (AUTONOMOUS)

"COLLEGE WITH POTENTIAL FOR EXCELLENCE"

(Re-accredited with 'A' Grade by NAAC, Bengaluru & Affiliated to Bharathiar University, Coimbatore) Thindal, Erode - 638 012, Tamilnadu.

e-mail: principalvcw@gmail.com \* website: vcw.ac.in





### VELLALAR COLLEGE FOR WOMEN (AUTONOMOUS)

"COLLEGE WITH POTENTIAL FOR EXCELLENCE"

(Re-accredited with 'A' Grade by NAAC, Bengaluru & Affiliated to Bharathiar University, Coimbatore) Thindal, Erode - 638 012, Tamilnadu. e-mail: principalvcw@gmail.com \* website: vcw.ac.in







### Bits of Fabrics resulted from garment making are used for cleaning