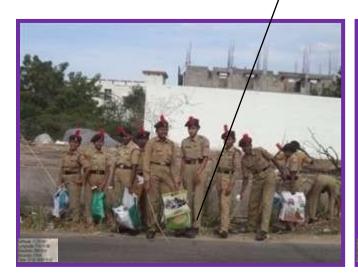

to Bharathiar University, Colmbatore)

Thindal, Erode - 638 012, Tamilnadu. e-mail: principalvcw@gmail.com \* website: vcw.ac.in

### **Bio Gas Plant**







## VELLALAR COLLEGE FOR WOMEN (AUTONOMOUS)

"COLLEGE WITH POTENTIAL FOR EXCELLENCE" (Re-accredited with 'A' Grade by NAAC, Bengaluru & Affiliated to Bharathiar University, Coimbatore) Thindal, Erode - 638-012, Tamlinadu. e-mail: principalvcw@gmail.com \* website: vcw.ac.in

### WASTE COLLECTION

### NCC Cadets collecting the Waste











### VELLALAR COLLEGE FOR WOMEN (AUTONOMOUS)

"COLLEGE WITH POTENTIAL FOR EXCELLENCE" (Re-accredited with 'A' Grade by NAAC, Bengaluru & Affiliated to Bharathiar University, Coimbatore) Thindal, Erode - 638 012, Tamilnadu. e-mail: principalvcw@gmail.com \* website: vcw.ac.in

## WASTE COLLECTION







## **VELLALAR COLLEGE FOR WOMEN** (AUTONOMOUS)

"COLLEGE WITH POTENTIAL FOR EXCELLENCE"

(Re-accredited with 'A' Grade by NAAC, Bengaluru & Affiliated to Bharathiar University, Coimbatore) Thindal, Erode - 638 012, Tamilnadu. e-mail: principalvcw@gmail.com \* website: vcw.ac.in





## VELLALAR COLLEGE FOR WOMEN (AUTONOMOUS)

"COLLEGE WITH POTENTIAL FOR EXCELLENCE"

(Re-accredited with 'A' Grade by NAAC, Bengaluru & Affiliated to Bharathiar University, Coimbatore) Thindal, Erode - 638 012, Tamilnadu. e-mail: principalvcw@gmail.com \* website: vcw.ac.in





VELLALAR COLLEGE FOR WOMEN (AUTONOMOUS) "COLLEGE WITH POTENTIAL FOR EXCELLENCE"

(Re-accredited with 'A' Grade by NAAC, Bengaluru & Affiliated to Bharathiar University, Coimbatore) Thindal, Erode - 638 012, Tamilnadu.

e-mail: pri