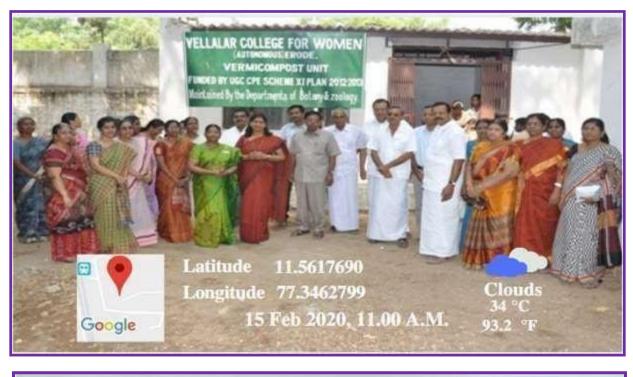

### Staffs and Guest visiting Biofertilizer unit in the Campus

0424 - 2244101
Mob : 99767 51115
Fax : 0424 - 2244102

VELLALAR COLLEGE FOR WOMEN (AUTONOMOUS) "COLLEGE WITH POTENTIAL FOR EXCELLENCE"

(Re-accredited with 'A' Grade by NAAC, Bengaluru & Affiliated to Bharathiar University, Coimbatore). Thindal, Erode - 638 012, Tamilnadu. e-mail: principalvcw@gmail.com \* website: vcw.ac.in

#### BIOFERTILIZER PREPARATION

The Department of Zoology and PG and Research Department of Botany maintain a Vermitech unit in our college. UGC allocated a sum of Rs.2.19 lakhs for Organic manure preparation in our college under UGC-CPE-XI plan. The initial cost for the construction of vermi unit was Rs.1.75 lakhs and for establishment of Vermibed was 45,000. The environmental impacts on soil have necessitated a change in our agricultural practices. Vermicomposting is one of the practices of organic farming.