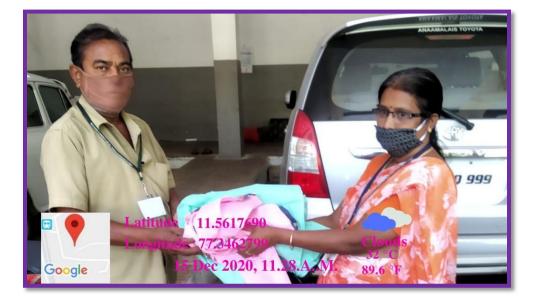

### **Students Selling Biofertilizer**

VELLALAR COLLEGE FOR WOMEN (AUTONOMOUS)

"COLLEGE WITH POTENTIAL FOR EXCELLENCE"

(Re-accredited with 'A' Grade by NAAC, Bengaluru & Affiliated to Bharathiar University, Coimbatore) Thindal, Erode - 638 012, Tamilnadu. e-mail: principalvow@gmail.com \* website: vow.ac.in