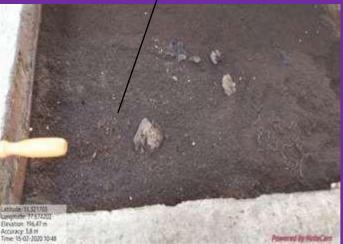

#### BIOFERTILIZER PREPARATION

The Department of Zoology and PG and Research Department of Botany maintain a Vermitech unit in our college. UGC allocated a sum of Rs.2.19 lakhs for Organic manure preparation in our college under UGC-CPE-XI plan. The initial cost for the construction of vermi unit was Rs.1.75 lakhs and for establishment of Vermibed was 45,000. The environmental impacts on soil have necessitated a change in our agricultural practices. Vermicomposting is one of the practices of organic farming.

Vernicomposting is the process of production of organic manure by the decomposition of organic wastes facilitated through earthworms interacting with microorganisms. Vernicompost are rich in plant growth regulating nutrients, which tends to promote growth, and yield when applied to soil. It is low cost, eco-friendly method that improves soil health and makes soil fertile. It is getting popularized globally and its demand is growing rapidly. It is not only increasing the income of the farmers but also helps us to move towards sustainable agriculture,