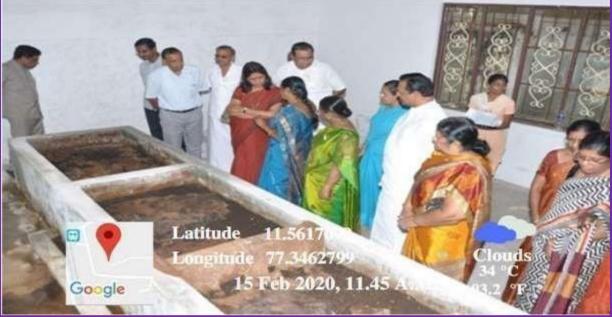

### Staffs and Guest visiting Biofertilizer unit in the Campus

0424 - 2244101
Mob : 99767 51115
Fax : 0424 - 2244102

VELLALAR COLLEGE FOR WOMEN (AUTONOMOUS) "COLLEGE WITH POTENTIAL FOR EXCELLENCE"

(Re-accredited with 'A' Grade by NAAC, Bengaluru & Affiliated to Bharathiar University, Coimbatore). Thindal, Erode - 638 012, Tamilnadu. e-mail: principalvcw@gmail.com \* website: vcw.ac.in

#### BIOFERTILIZER PREPARATION

The Department of Zoology and PG and Research Department of Botany maintain a Vermitech unit in our college. UGC allocated a sum of Rs.2.19 lakhs for Organic manure preparation in our college under UGC-CPE-XI plan. The initial cost for the construction of vermi unit was Rs.1.75 lakhs and for establishment of Vermibed was 45,000. The environmental impacts on soil have necessitated a change in our agricultural practices. Vermicomposting is one of the practices of organic farming.