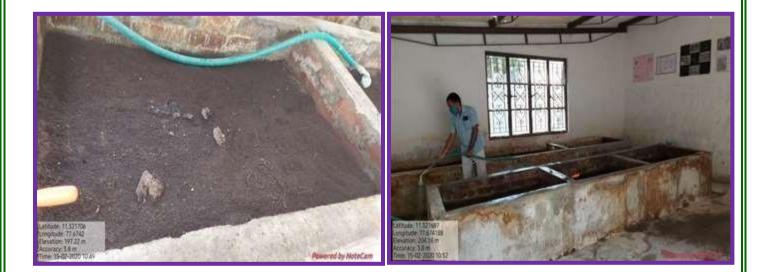

#### **VERMI COMPOST UNIT**

### VERMI COMPOST UNIT-BIOFERTILIZER PREPARATION

#### BIOFERTILIZER PREPARATION

The Department of Zoology and PG and Research Department of Botany maintain a Vermitech unit in our college. UGC allocated a sum of Rs.2.19 lakhs for Organic manure preparation in our college under UGC-CPE-XI plan. The initial cost for the construction of vermi unit was Rs.1.75 lakhs and for establishment of Vermibed was 45,000. The environmental impacts on soil have necessitated a change in our agricultural practices. Vermicomposting is one of the practices of organic farming.

Vernicomposting is the process of production of organic manure by the decomposition of organic wastes facilitated through earthworms interacting with microorganisms. Vernicompost are rich in plant growth regulating nutrients, which tends to promote growth, and yield when applied to soil. It is low cost, eco-friendly method that improves soil health and makes soil fertile. It is getting popularized globally and its demand is growing rapidly. It is not only increasing the income of the farmers but also helps us to move towards sustainable agriculture,