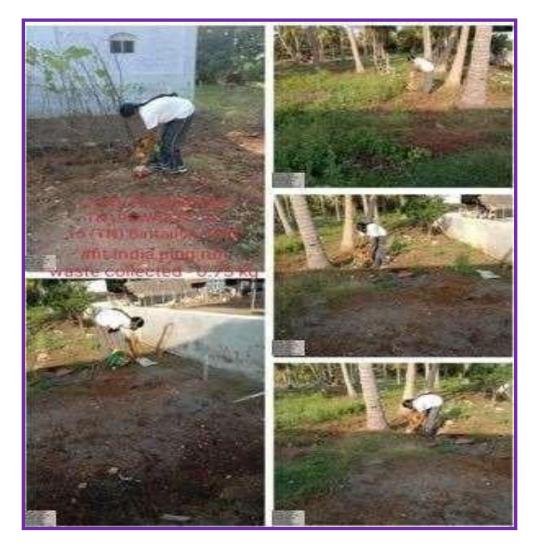

ONOMOUS)

"COLLEGE WITH POTENTIAL FOR EXCELLENCE"

(Re-accredited with 'A' Grade by NAAC, Bengaluru & Affiliated to Bharathiar University, Coimbatore) Thindal, Erode - 638 012, Tamilnadu. e-mail: principalvcw@gmail.com \* website: vcw.ac.in





VELLALAR COLLEGE FOR WOMEN (AUTONOMOUS) "COLLEGE WITH POTENTIAL FOR EXCELLENCE"

(Re-accredited with 'A' Grade by NAAC, Bengaluru & Affiliated to Bharathiar University, Coimbatore) Thindal, Erode - 638 012, Tamilnadu.

e-mail: principalycw@gmail.com \* website: ycw.ac.in





## VELLALAR COLLEGE FOR WOMEN (AUTONOMOUS)

"COLLEGE WITH POTENTIAL FOR EXCELLENCE"

(Re-accredited with 'A' Grade by NAAC, Bengaluru & Affiliated to Bharathiar University, Coimbatore) Thindal, Erode - 638 012, Tamilnadu.

e-mail: principalvcw@gmail.com \* website: vcw.ac.in





### VELLALAR COLLEGE FOR WOMEN (AUTONOMOUS)

"COLLEGE WITH POTENTIAL FOR EXCELLENCE"

(Re-accredited with 'A' Grade by NAAC, Bengaluru & Affiliated to Bharathiar University, Coimbatore) Thindal, Erode - 638 012, Tamilnadu. e-mail: principalvcw@gmail.com \* website: vcw.ac.in







### Bits of Fabrics resulted from garment making are used for cleaning