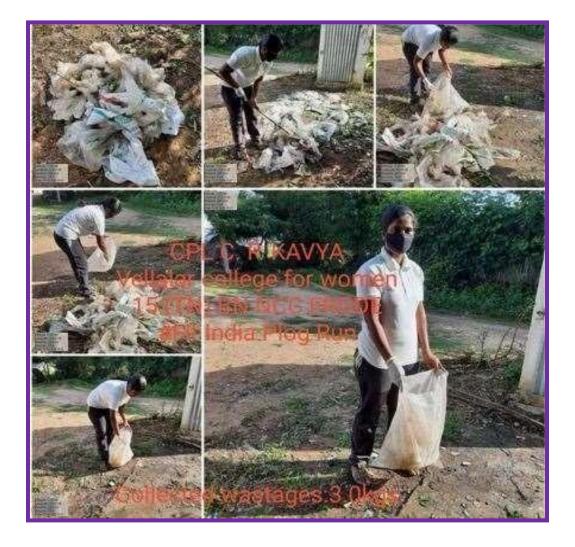

TONOMOUS)

"COLLEGE WITH POTENTIAL FOR EXCELLENCE"

(Re-accredited with 'A' Grade by NAAC, Bengaluru & Affiliated to Bharathiar University, Coimbatore) Thindal, Erode - 638 012, Tamilnadu. e-mail: principalvcw@gmail.com \* website: vcw.ac.in





## VELLALAR COLLEGE FOR WOMEN (AUTONOMOUS)

"COLLEGE WITH POTENTIAL FOR EXCELLENCE"

(Re-accredited with 'A' Grade by NAAC, Bengaluru & Affiliated to Bharathiar University, Coimbatore) Thindal, Erode - 638 012, Tamilnadu. e-mail: principalvcw@gmail.com \* website: vcw.ac.in





VELLALAR COLLEGE FOR WOMEN (AUTONOMOUS) "COLLEGE WITH POTENTIAL FOR EXCELLENCE"

(Re-accredited with 'A' Grade by NAAC, Bengaluru & Affiliated to Bharathiar University, Coimbatore) Thindal, Erode - 638 012, Tamilnadu.

e-mail: principalycw@gmail.com \* website: ycw.ac.in





## VELLALAR COLLEGE FOR WOMEN (AUTONOMOUS)

"COLLEGE WITH POTENTIAL FOR EXCELLENCE"

(Re-accredited with 'A' Grade by NAAC, Bengaluru & Affiliated to Bharathiar University, Coimbatore) Thindal, Erode - 638 012, Tamilnadu.

e-mail: principalvcw@gmail.com \* website: vcw.ac.in





### VELLALAR COLLEGE FOR WOMEN (AUTONOMOUS)

"COLLEGE WITH POTENTIAL FOR EXCELLENCE"

(Re-accredited with 'A' Grade by NAAC, Bengaluru & Affiliated to Bharathiar University, Coimbatore) Thindal, Erode - 638 012, Tamilnadu. e-mail: principalvcw@gmail.com \* website: vcw.ac.in







### Bits of Fabrics resulted from garment making are used for cleaning