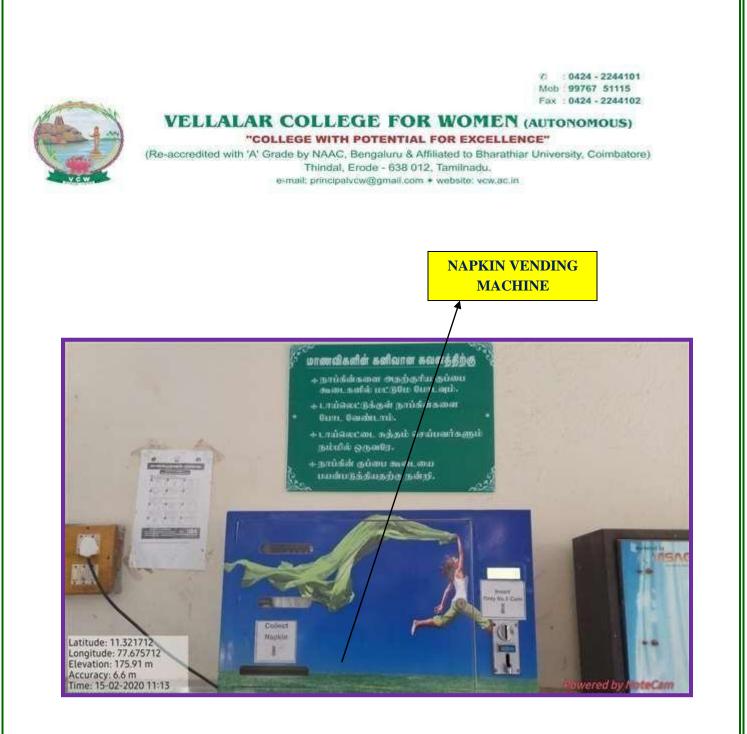

## VELLALAR COLLEGE FOR WOMEN (AUTONOMOUS)

"COLLEGE WITH POTENTIAL FOR EXCELLENCE" (Re-accredited with 'A' Grade by NAAC, Bengaluru & Affiliated to Bharathiar University, Coimbatore) Thindal, Erode - 638 012, Tamlinadu. e-mail: principalvcw@gmail.com \* website; vcw.ac.in