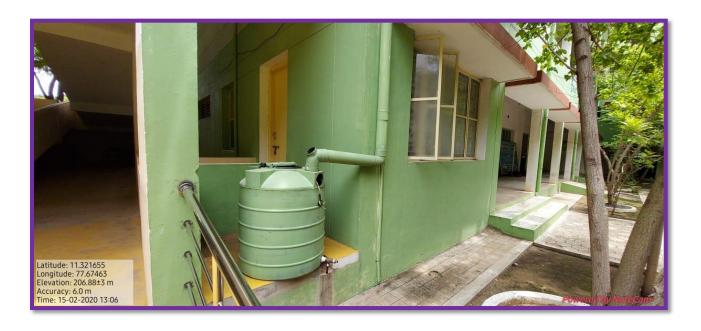

#### **RAIN WATER SAVING**

## **RAIN WATER HARVESTING**

Rainwater harvested from College buildings stored inland through

Rainwater harvested from Hostel buildings stored in open well