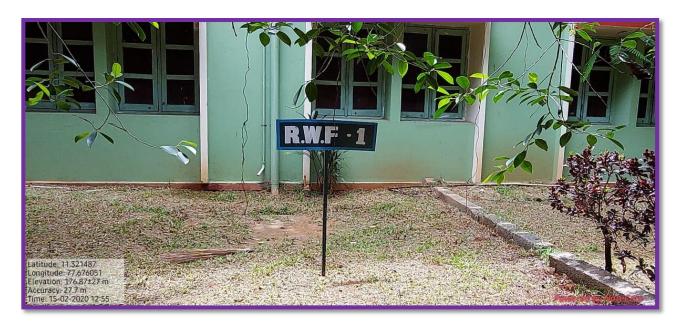

C, Bengaluru & Affiliated to Bharathiar University, Coimbatore)
Thindal, Erode - 638 012, Tamilnadu.
e-mail: principalvcw@gmail.com \* website: vcw.ac.in

# 7.1.4. RAIN WATER HARVESTING



## VELLALAR COLLEGE FOR WOMEN (AUTONOMOUS)

"COLLEGE WITH POTENTIAL FOR EXCELLENCE"

(Re-accredited with 'A' Grade by NAAC, Bengaluru & Affiliated to Bharathiar University, Coimbatore)
Thindal, Erode - 638 012, Tamilnadu.

e-mail: principalvcw@gmail.com \* website: vcw.ac.in

RAIN WATER HARVESTING





## VELLALAR COLLEGE FOR WOMEN (AUTONOMOUS)

"COLLEGE WITH POTENTIAL FOR EXCELLENCE"

(Re-accredited with 'A' Grade by NAAC, Bengaluru & Affiliated to Bharathiar University, Coimbatore)
Thindal, Erode - 638 012, Tamilnadu.

e-mail: principalvcw@gmail.com \* website: vcw.ac.in

### **RAIN WATER FILTERING**







## VELLALAR COLLEGE FOR WOMEN (AUTONOMOUS)

"COLLEGE WITH POTENTIAL FOR EXCELLENCE"

(Re-accredited with 'A' Grade by NAAC, Bengaluru & Affiliated to Bharathiar University, Coimbatore)
Thindal, Erode - 638 012, Tamilnadu.

e-mail: principalvcw@gmail.com \* website: vcw.ac.in



#### **RAIN WATER SAVING**





## VELLALAR COLLEGE FOR WOMEN (AUTONOMOUS)

"COLLEGE WITH POTENTIAL FOR EXCELLENCE"

(Re-accredited with 'A' Grade by NAAC, Bengaluru & Affiliated to Bharathiar University, Coimbatore)
Thindal, Erode - 638 012, Tamilnadu.

e-mail: principalvcw@gmail.com \* website: vcw.ac.in







## VELLALAR COLLEGE FOR WOMEN (AUTONOMOUS)

"COLLEGE WITH POTENTIAL FOR EXCELLENCE"

(Re-accredited with 'A' Grade by NAAC, Bengaluru & Affiliated to Bharathiar University, Coimbatore)
Thindal, Erode