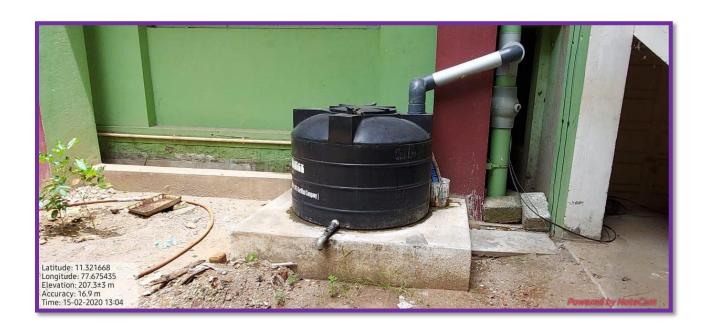

### **RAIN WATER FILTERING**

## **RAIN WATER HARVESTING**

Rainwater harvested from College buildings stored inland through

Rainwater harvested from Hostel buildings stored in open well