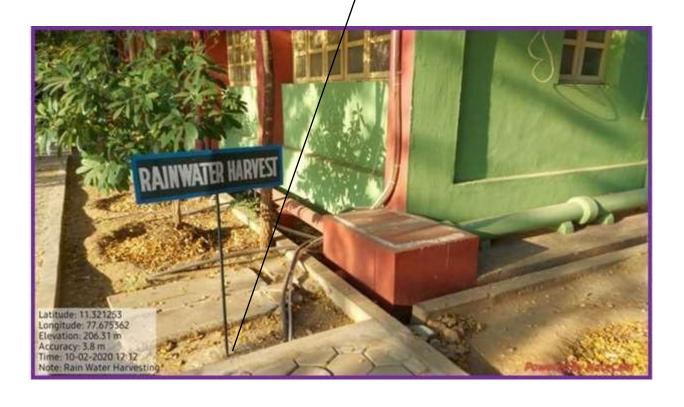

# 7.1.4. RAIN WATER HARVESTING

## **RAIN WATER HARVESTING**

Rainwater harvested from College buildings stored inland through

Rainwater harvested from Hostel buildings stored in open well