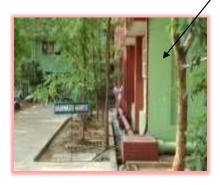

iated to Bharathiar University, Coimbatore)
Thindal, Erode - 638 012, Tamilnadu.

e-mail: principalvcw@gmail.com \* website: vcw.ac.in







## VELLALAR COLLEGE FOR WOMEN (AUTONOMOUS)

"COLLEGE WITH POTENTIAL FOR EXCELLENCE"

(Re-accredited with 'A' Grade by NAAC, Bengaluru & Affiliated to Bharathiar University, Coimbatore)
Thindal, Erode - 638 012, Tamilnadu.

e-mail: principalvcw@gmail.com \* website: vcw.ac.in







### VELLALAR COLLEGE FOR WOMEN (AUTONOMOUS)

"COLLEGE WITH POTENTIAL FOR EXCELLENCE"

(Re-accredited with 'A' Grade by NAAC, Bengaluru & Affiliated to Bharathiar University, Coimbatore)
Thindal, Erode - 638 012, Tamilnadu.
e-mail: principalvcw@gmail.com \* website: vcw.ac.in

## **RAIN WATER HARVESTING**

Rainwater harvested from College buildings stored inland through









Rainwater harvested from Hostel buildings stored in open well