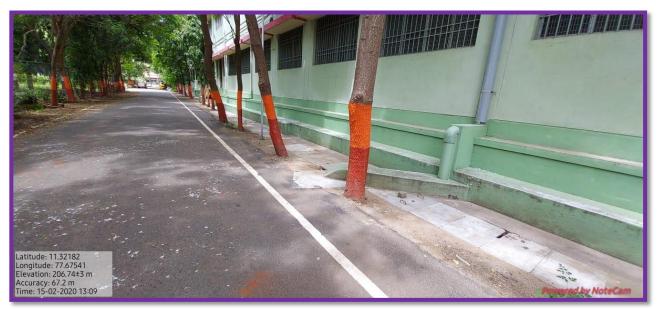

# 7.1.4. RAIN WATER HARVESTING

## VELLALAR COLLEGE FOR WOMEN (AUTONOMOUS)

"COLLEGE WITH POTENTIAL FOR EXCELLENCE"

(Re-accredited with 'A' Grade by NAAC, Bengaluru & Affiliated to Bharathiar University, Coimbatore)
Thindal, Erode - 638 012, Tamilnadu.

e-mail: principalvcw@gmail.com \* website: vcw.ac.in

RAIN WATER HARVESTING