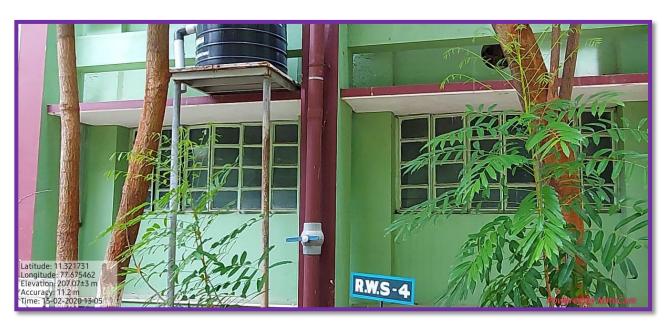

### **RAIN WATER FILTERING**

## VELLALAR COLLEGE FOR WOMEN (AUTONOMOUS)

"COLLEGE WITH POTENTIAL FOR EXCELLENCE"

(Re-accredited with 'A' Grade by NAAC, Bengaluru & Affiliated to Bharathiar University, Coimbatore)
Thindal, Erode - 638 012, Tamilnadu.

e-mail: principalvcw@gmail.com \* website: vcw.ac.in