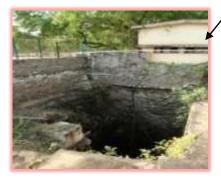

## **RAIN WATER HARVESTING**

Rainwater harvested from College buildings stored inland through

Rainwater harvested from Hostel buildings stored in open well