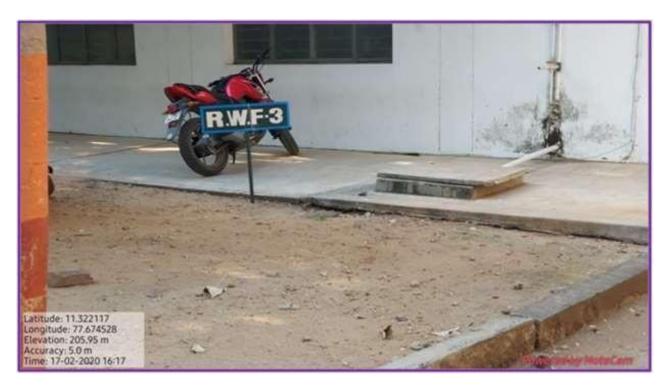

# 7.1.4. RAIN WATER HARVESTING

## **RAIN WATER HARVESTING**

Rainwater harvested from College buildings stored inland through

Rainwater harvested from Hostel buildings stored in open well