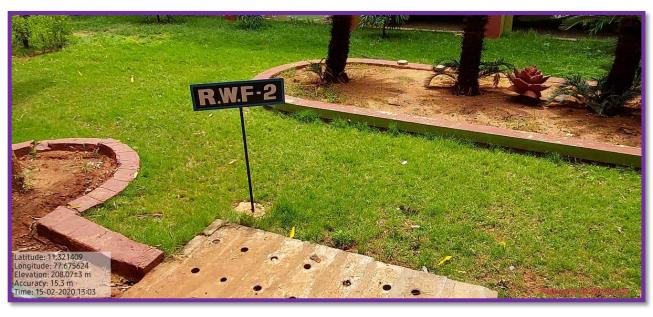

Bengaluru & Affiliated to Bharathiar University, Coimbatore)
Thindal, Erode - 638 012, Tamilnadu.
e-mail: principalvcw@gmail.com \* website: vcw.ac.in

# 7.1.4. RAIN WATER HARVESTING



## VELLALAR COLLEGE FOR WOMEN (AUTONOMOUS)

"COLLEGE WITH POTENTIAL FOR EXCELLENCE"

(Re-accredited with 'A' Grade by NAAC, Bengaluru & Affiliated to Bharathiar University, Coimbatore)
Thindal, Erode - 638 012, Tamilnadu.

e-mail: principalvcw@gmail.com \* website: vcw.ac.in

RAIN WATER HARVESTING





## VELLALAR COLLEGE FOR WOMEN (AUTONOMOUS)

"COLLEGE WITH POTENTIAL FOR EXCELLENCE"

(Re-accredited with 'A' Grade by NAAC, Bengaluru & Affiliated to Bharathiar University, Coimbatore)
Thindal, Erode - 638 012, Tamilnadu.

e-mail: principalvcw@gmail.com \* website: vcw.ac.in

### **RAIN WATER FILTERING**







## VELLALAR COLLEGE FOR WOMEN (AUTONOMOUS)

"COLLEGE WITH POTENTIAL FOR EXCELLENCE"

(Re-accredited with 'A' Grade by NAAC, Bengaluru & Affiliated to Bharathiar University, Coimbatore)
Thindal, Erode - 638 012, Tamilnadu.

e-mail: principalvcw@gmail.com \* website: vcw.ac.in



#### **RAIN WATER SAVING**





## VELLALAR COLLEGE FOR WOMEN (AUTONOMOUS)

"COLLEGE WITH POTENTIAL FOR EXCELLENCE"

(Re-accredited with 'A' Grade by NAAC, Bengaluru & Affiliated to Bharathiar University, Coimbatore)
Thindal, Erode - 638 012, Tamilnadu.

e-mail: principalvcw@gmail.com \* website: vcw.ac.in







## VELLALAR COLLEGE FOR WOMEN (AUTONOMOUS)

"COLLEGE WITH POTENTIAL FOR EXCELLENCE"

(Re-accredited with 'A' Grade by NAAC, Bengaluru & Affiliated to Bharathiar University, Coimbatore)
Thindal, Erode -