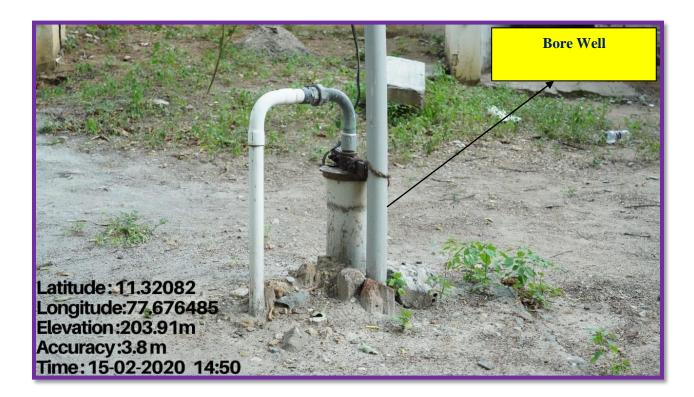

e-mail: principalvcw@gmail.com \* website: vcw.ac.in

# 7.1.4. BOREWELL / OPENWELL

© : 0424 - 2244101 Mob : 99767 51115 Fax : 0424 - 2244102



# VELLALAR COLLEGE FOR WOMEN (AUTONOMOUS)

"COLLEGE WITH POTENTIAL FOR EXCELLENCE"

(Re-accredited with 'A' Grade by NAAC, Bengaluru & Affiliated to Bharathiar University, Coimbatore)
Thindal, Erode - 638 012, Tamilnadu.

e-mail: principalvcw@gmail.com \* website: vcw.ac.in

**OPEN WELL** 



© : 0424 - 2244101 Mob : 99767 51115 Fax : 0424 - 2244102



### VELLALAR COLLEGE FOR WOMEN (AUTONOMOUS)

"COLLEGE WITH POTENTIAL FOR EXCELLENCE"

(Re-accredited with 'A' Grade by NAAC, Bengaluru & Affiliated to Bharathiar University, Coimbatore)

Thindal, Erode - 638 012, Tamilnadu.

e-mail: principalvcw@gmail.com \* website: vcw.ac.in

#### **Bore Well**





© :0424 - 2244101 Mab : 99767 51115 Fax : 0424 - 2244102



### VELLALAR COLLEGE FOR WOMEN (AUTONOMOUS)

"COLLEGE WITH POTENTIAL FOR EXCELLENCE"

(Re-accredited with 'A' Grade by NAAC, Bengaluru & Affiliated to Bharathiar University, Coimbatore)
Thindal, Erode - 638 012, Tamilnadu.

e-mail: principalvcw@gmail.com \* website: vcw.ac.in