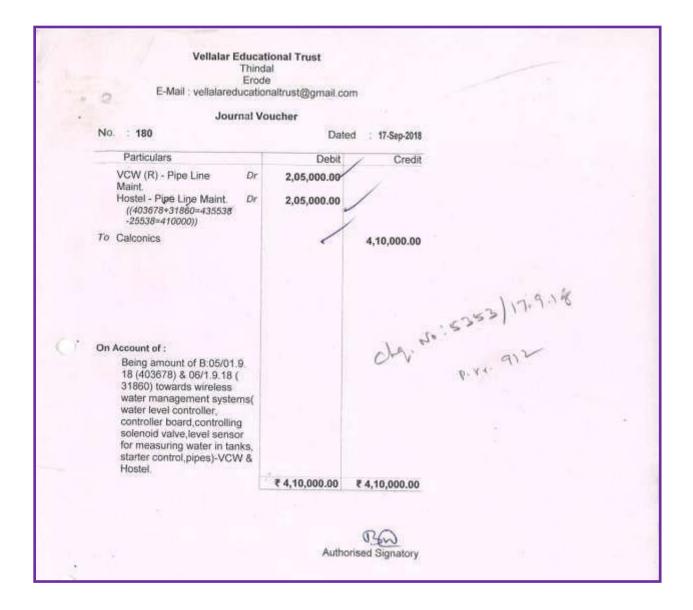

¢. Calconics Pulo halos have controller ando VCN Vellalar Educat Amora no. 5 de 1.9.2018 2 03 678 00 a materias cases Invalle no. 6 de 1.9.2018 ? 21 31.880.000 C Lasour canado d 435 538 0.0 Less: Abridy anona Para. 3 70. 000. 00 65 538 00 B pay & 40,00 Rat @ 25500] 7 SEP 2018 Approved A 25'500/4 0 Secretary 2 9 OCT 2018 5353 VED