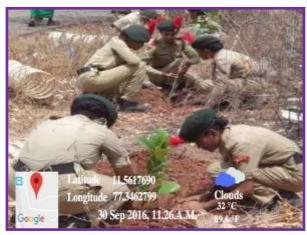

#### NATIONAL CADET CORPS 15(TN) BN, NCC –ERODE

## MEGA TREE PLANTATION AND AREA CLEANING PROGRAMME 30.09.2016

47 NCC cadets of Vellalar College for Women have- dressed in brown and worked for ever green. Hence, they have organized a Mega Tree Plantation Programme and Clean India programme along with the Non-Governmental Organization –Olirum Erode Foundation and JCI on 30.09.2016 at Erode Cancer Centre, Erode.