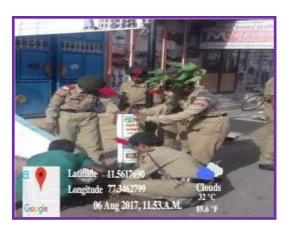

to be noted here is that proper arrangements were made to water the saplings periodically for their constant growth. Saplings of good varieties were planted and selection was made which will withhold the hot climate and less consumption of water.

Trees absorbs co2 and releases o2 which is basically needed for every living and non living being. Now-a- days vehicles are releasing a large amount of co2 which causes global warming on earth. The trees absorb these co2 and save the earth from global warming. They give us food. They increases the rate of rain fall and



#### VELLALAR COLLEGE FOR WOMEN (AUTONOMOUS)

"COLLEGE WITH POTENTIAL FOR EXCELLENCE"

(Re-accredited with 'A' Grade by NAAC, Bengaluru & Affiliated to Bharathlar University, Colmbatore)
Thindal, Erode - 638 012, Tamilnadu.





they prevent the soil erosion by firmly fixing in the soil. They restore the groundwater in the water tables. They provide us manure and fossil fuels.

"If you kill the nature, nature will kill you.

If you save the nature, nature will save you."

The Program was organized by Capt.N.Kavitha, Associate NCC Officer, VELLALAR COLLEGE FOR WOMEN.

14310054 | Ceptubi NLKAVITHA, Assistant Philosopro of History Associate NCC Officer, PD & Research Department of Hestiny Velicite College For Women, Emple - 638 012



#### VELLALAR COLLEGE FOR WOMEN (AUTONOMOUS)

"COLLEGE WITH POTENTIAL FOR EXCELLENCE"

(Re-accredited with 'A' Grade by NAAC, Bengaluru & Affiliated to Bharathiar University, Colmbatore)
Thindal, Erode - 638 012, Tamilnadu.
e-mail: principatycw@gmail.com + website: vcw.ac.in

#### CAD