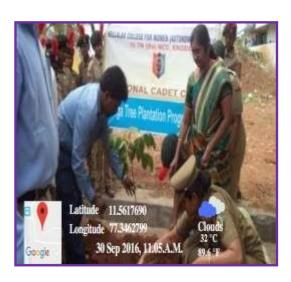

## MEGA TREE PLANTATION AND AREA CLEANING PROGRAMME 30.09.2016

47 NCC cadets of Vellalar College for Women have- dressed in brown and worked for ever green. Hence, they have organized a Mega Tree Plantation Programme and Clean India programme along with the Non-Governmental Organization –Olirum Erode Foundation and JCI on 30.09.2016 at Erode Cancer Centre, Erode.

Thus in-order to promote afforestation, the NCC cadets involved themselves in planting the trees saplings. Tree plantation is nothing but the planting of tree saplings in the surroundings with a proper maintenance. This Mega Tree Plantation programme was initiated by the chief guest <a href="Dr.K.VELLAVAN">Dr.K.VELLAVAN</a> MD.RT., Consultant Radiation Oncologist, Cancer Chemotherapist & MD- Erode Cancer Center, Erode and <a href="Dr.(Tmt).D.KAMALAVENI">Dr.(Tmt).D.KAMALAVENI</a>., Principal Vellalar College for Women, Erode at Erode Cancer Center on the way from thindal, Erode to Perundurai road near Chinthamani

#### PRINCIPAL, ANO AND CADETS ARE PLANTING THE SAPLINGS AND WATERING TO IT