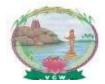

## MEGA TREE PLANTATION AND AREA CLEANING PROGRAMME 30.09.2016

47 NCC cadets of Vellalar College for Women have- dressed in brown and worked for ever green. Hence, they have organized a Mega Tree Plantation Programme and Clean India programme along with the Non-Governmental Organization –Olirum Erode Foundation and JCI on 30.09.2016 at Erode Cancer Centre, Erode.

Thus in-order to promote afforestation, the NCC cadets involved themselves in planting the trees saplings. Tree plantation is nothing but the planting of tree saplings in the surroundings with a proper maintenance. This Mega Tree Plantation programme was initiated by the chief guest <a href="Dr.K.VELLAVAN">Dr.K.VELLAVAN</a> MD.RT., Consultant Radiation Oncologist, Cancer Chemotherapist & MD- Erode Cancer Center, Erode and <a href="Dr.(Tmt).D.KAMALAVENI">Dr.(Tmt).D.KAMALAVENI</a>., Principal Vellalar College for Women, Erode at Erode Cancer Center on the way from thindal, Erode to Perundurai road near Chinthamani

Petrol Bunk. The cadets have planted 25 trees saplings under the guidance of the CEOs B.Chandra sekar, K.Kannan & S.Raja of Olirum Erode Foundation. They also have watered the saplings and covered it with bamboo curtains to prevent the saplings from the bite of animals. Many volunteer workers of that hospital have involved themselves in this task. Those cadets were also accompanied by the ANO Capt.N.Kavitha of Vellalar College for Women. The cadets have also cleaned the surroundings by removing the waste polythene bags, plastics, etc., before the commencement of the programme untill 10.15 am. Later organized tree plantation programme terminated at 11.30am of the day.