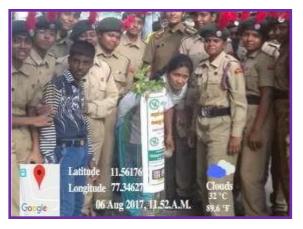

## MEGA TREE PLANTATION AND AREA CLEANING PROGRAMME 30.09.2016

47 NCC cadets of Vellalar College for Women have- dressed in brown and worked for ever green. Hence, they have organized a Mega Tree Plantation Programme and Clean India programme along with the Non-Governmental Organization –Olirum Erode Foundation and JCI on 30.09.2016 at Erode Cancer Centre, Erode.

Thus in-order to promote afforestation, the NCC cadets involved themselves in planting the trees saplings. Tree plantation is nothing but the planting of tree saplings in the surroundings with a proper maintenance. This Mega Tree Plantation programme was initiated by the chief guest <a href="Dr.K.VELLAVAN">Dr.K.VELLAVAN</a> MD.RT., Consultant Radiation Oncologist, Cancer Chemotherapist & MD- Erode Cancer Center, Erode and <a href="Dr.(Tmt).D.KAMALAVENI">Dr.(Tmt).D.KAMALAVENI</a>., Principal Vellalar College for Women, Erode at Erode Cancer Center on the way from thindal, Erode to Perundurai road near Chinthamani

Petrol Bunk. The cadets have planted 25 trees saplings under the guidance of the CEOs B.Chandra sekar, K.Kannan & S.Raja of Olirum Erode Foundation. They also have watered the saplings and covered it with bamboo curtains to prevent the saplings from the bite of animals. Many volunteer workers of that hospital have involved themselves in this task. Those cadets were also accompanied by the ANO Capt.N.Kavitha of Vellalar College for Women. The cadets have also cleaned the surroundings by removing the waste polythene bags, plastics, etc., before the commencement of the programme untill 10.15 am. Later organized tree plantation programme terminated at 11.30am of the day.