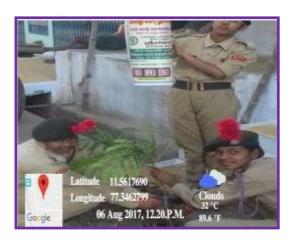

Thus in-order to promote afforestation, the NCC cadets involved themselves in planting the trees saplings. Tree plantation is nothing but the planting of tree saplings in the surroundings with a proper maintenance. This Mega Tree Plantation programme was initiated by the chief guest <a href="Dr.K.VELLAVAN">Dr.K.VELLAVAN</a> MD.RT., Consultant Radiation Oncologist, Cancer Chemotherapist & MD- Erode Cancer Center, Erode and <a href="Dr.(Tmt).D.KAMALAVENI">Dr.(Tmt).D.KAMALAVENI</a>., Principal Vellalar College for Women, Erode at Erode Cancer Center on the way from thindal, Erode to Perundurai road near Chinthamani

Petrol Bunk. The cadets have planted 25 trees saplings under the guidance of the CEOs B.Chandra sekar, K.Kannan & S.Raja of Olirum Erode Foundation. They also have watered the saplings and covered it with bamboo curtains to prevent the saplings from the bite of animals. Many volunteer workers of that hospital have involved themselves in this task. Those cadets were also accompanied by the ANO Capt.N.Kavitha of Vellalar College for Women. The cadets have also cleaned the surroundings by removing the waste polythene bags, plastics, etc., before the commencement of the programme untill 10.15 am. Later organized tree plantation programme terminated at 11.30am of the day.