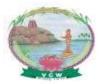

Petrol Bunk. The cadets have planted 25 trees saplings under the guidance of the CEOs B.Chandra sekar, K.Kannan & S.Raja of Olirum Erode Foundation. They also have watered the saplings and covered it with bamboo curtains to prevent the saplings from the bite of animals. Many volunteer workers of that hospital have involved themselves in this task. Those cadets were also accompanied by the ANO Capt.N.Kavitha of Vellalar College for Women. The cadets have also cleaned the surroundings by removing the waste polythene bags, plastics, etc., before the commencement of the programme untill 10.15 am. Later organized tree plantation programme terminated at 11.30am of the day.

#### AREA CLEANING BY THE CADETS

#### AREA CLEANING BY CADETS