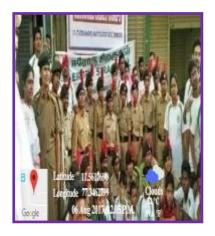

# VELLALAR COLLEGE FOR WOMEN(AUTONOMOUS), ERODE-12 NATIONAL CADET CORPS 15 TAMILNADU BATTALION NCC, ERODE MEGA TREE PLANTATION PROGRAMME

06.08.2017

#### **REPORT**

# VELLALAR COLLEGE FOR WOMEN (AUTONOMOUS), Erode-12 NATIONAL CADET CROPS 15 (TN) BN, NCC, ERODE.

Cadets of Vellalar College for Women took part in the "MEGA TREE" PLANTATION" program held at Eswaran Kovil street along with Non Governmental Organisation "Siragugal Amaippu" in Erode on 06.08.2017 at 7 am and ended at 9.30 am . 60 saplings were planted in the streets of Eswaran Kovil to SPP silks in the whole sale market place of Erode. To create awareness among the cadets about tree plantation and its effect on environment and society this programme has been organized. To provide safety and protection to the saplings guards were placed covering each saplings. These guards were highly strong to provide protection to the saplings for more than three years. These guards may protect saplings from animals and other things till the these saplings grown up into trees. After planting the saplings, they were watered. One more important thing to be noted here is that proper arrangements were made to water the saplings periodically for their constant growth. Saplings of good varieties were planted and selection was made which will withhold the hot climate and less consumption of water.