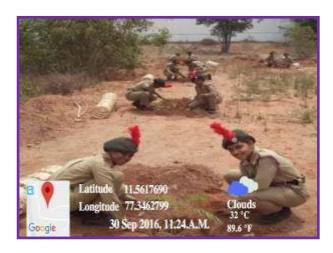

Petrol Bunk. The cadets have planted 25 trees saplings under the guidance of the CEOs B.Chandra sekar, K.Kannan & S.Raja of Olirum Erode Foundation. They also have watered the saplings and covered it with bamboo curtains to prevent the saplings from the bite of animals. Many volunteer workers of that hospital have involved themselves in this task. Those cadets were also accompanied by the ANO Capt.N.Kavitha of Vellalar College for Women. The cadets have also cleaned the surroundings by removing the waste polythene bags, plastics, etc., before the commencement of the programme untill 10.15 am. Later organized tree plantation programme terminated at 11.30am of the day.

#### AREA CLEANING BY THE CADETS

#### AREA CLEANING BY CADETS