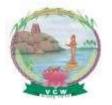

## MEGA TREE PLANTATION AND AREA CLEANING PROGRAMME 30.09.2016

47 NCC cadets of Vellalar College for Women have- dressed in brown and worked for ever green. Hence, they have organized a Mega Tree Plantation Programme and Clean India programme along with the Non-Governmental Organization –Olirum Erode Foundation and JCI on 30.09.2016 at Erode Cancer Centre, Erode.

Thus in-order to promote afforestation, the NCC cadets involved themselves in planting the trees saplings. Tree plantation is nothing but the planting of tree saplings in the surroundings with a proper maintenance. This Mega Tree Plantation programme was initiated by the chief guest <a href="Dr.K.VELLAVAN">Dr.K.VELLAVAN</a> MD.RT., Consultant Radiation Oncologist, Cancer Chemotherapist & MD- Erode Cancer Center, Erode and <a href="Dr.(Tmt).D.KAMALAVENI">Dr.(Tmt).D.KAMALAVENI</a>., Principal Vellalar College for Women, Erode at Erode Cancer Center on the way from thindal, Erode to Perundurai road near Chinthamani