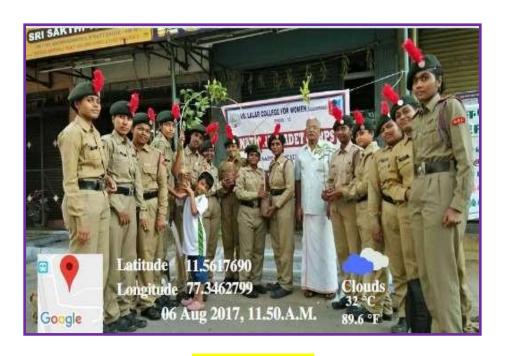

# VELLALAR COLLEGE FOR WOMEN(AUTONOMOUS), ERODE-12 NATIONAL CADET CORPS 15 TAMILNADU BATTALION NCC, ERODE MEGA TREE PLANTATION PROGRAMME

06.08.2017

# VELLALAR COLLEGE FOR WOMEN (AUTONOMOUS), Erode-12 NATIONAL CADET CROPS 15 (TN) BN, NCC, ERODE.

Cadets of Vellalar College for Women took part in the "MEGA TREE" PLANTATION" program held at Eswaran Kovil street along with Non Governmental Organisation "Siragugal Amaippu" in Erode on 06.08.2017 at 7 am and ended at 9.30 am . 60 saplings were planted in the streets of Eswaran Kovil to SPP silks in the whole sale market place of Erode. To create awareness among the cadets about tree plantation and its effect on environment and society this programme has been organized. To provide safety and protection to the saplings guards were placed covering each saplings. These guards were highly strong to provide protection to the saplings for more than three years. These guards may protect saplings from animals and other things till the these saplings grown up into trees. After planting the saplings, they were watered. One more important thing to be noted here is that proper arrangements were made to water the saplings periodically for their constant growth. Saplings of good varieties were planted and selection was made which will withhold the hot climate and less consumption of water.