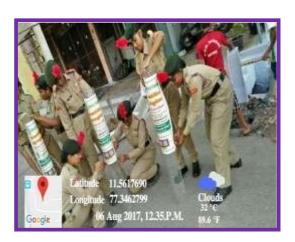

Petrol Bunk. The cadets have planted 25 trees saplings under the guidance of the CEOs B.Chandra sekar, K.Kannan & S.Raja of Olirum Erode Foundation. They also have watered the saplings and covered it with bamboo curtains to prevent the saplings from the bite of animals. Many volunteer workers of that hospital have involved themselves in this task. Those cadets were also accompanied by the ANO Capt.N.Kavitha of Vellalar College for Women. The cadets have also cleaned the surroundings by removing the waste polythene bags, plastics, etc., before the commencement of the programme untill 10.15 am. Later organized tree plantation programme terminated at 11.30am of the day.

# VELLALAR COLLEGE FOR WOMEN (AUTONOMOUS), Erode-12 NATIONAL CADET CROPS 15 (TN) BN, NCC, ERODE.

Cadets of Vellalar College for Women took part in the "MEGA TREE" PLANTATION" program held at Eswaran Kovil street along with Non Governmental Organisation "Siragugal Amaippu" in Erode on 06.08.2017 at 7 am and ended at 9.30 am . 60 saplings were planted in the streets of Eswaran Kovil to SPP silks in the whole sale market place of Erode. To create awareness among the cadets about tree plantation and its effect on environment and society this programme has been organized. To provide safety and protection to the saplings guards were placed covering each saplings. These guards were highly strong to provide protection to the saplings for more than three years. These guards may protect saplings from animals and other things till the these saplings grown up into trees. After planting the saplings, they were watered. One more important thing to be noted here is that proper arrangements were made to water the saplings periodically for their constant growth. Saplings of good varieties were planted and selection was made which will withhold the hot climate and less consumption of water.