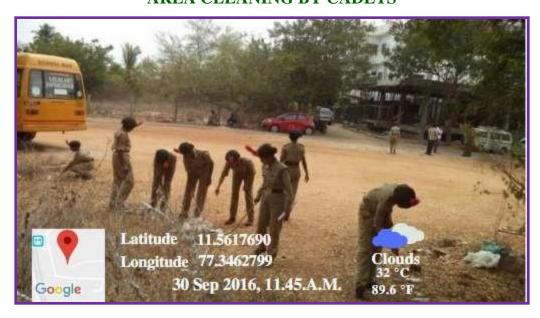

## MEGA TREE PLANTATION AND AREA CLEANING PROGRAMME 30.09.2016

47 NCC cadets of Vellalar College for Women have- dressed in brown and worked for ever green. Hence, they have organized a Mega Tree Plantation Programme and Clean India programme along with the Non-Governmental Organization –Olirum Erode Foundation and JCI on 30.09.2016 at Erode Cancer Centre, Erode.

Petrol Bunk. The cadets have planted 25 trees saplings under the guidance of the CEOs B.Chandra sekar, K.Kannan & S.Raja of Olirum Erode Foundation. They also have watered the saplings and covered it with bamboo curtains to prevent the saplings from the bite of animals. Many volunteer workers of that hospital have involved themselves in this task. Those cadets were also accompanied by the ANO Capt.N.Kavitha of Vellalar College for Women. The cadets have also cleaned the surroundings by removing the waste polythene bags, plastics, etc., before the commencement of the programme untill 10.15 am. Later organized tree plantation programme terminated at 11.30am of the day.

#### AREA CLEANING BY THE CADETS

#### AREA CLEANING BY CADETS