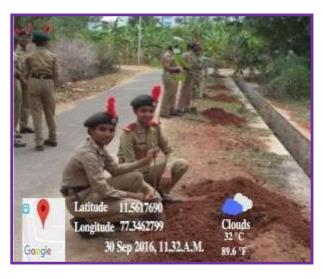

## MEGA TREE PLANTATION AND AREA CLEANING PROGRAMME 30.09.2016

47 NCC cadets of Vellalar College for Women have- dressed in brown and worked for ever green. Hence, they have organized a Mega Tree Plantation Programme and Clean India programme along with the Non-Governmental Organization –Olirum Erode Foundation and JCI on 30.09.2016 at Erode Cancer Centre, Erode.

Thus in-order to promote afforestation, the NCC cadets involved themselves in planting the trees saplings. Tree plantation is nothing but the planting of tree saplings in the surroundings with a proper maintenance. This Mega Tree Plantation programme was initiated by the chief guest <a href="Dr.K.VELLAVAN">Dr.K.VELLAVAN</a> MD.RT., Consultant Radiation Oncologist, Cancer Chemotherapist & MD- Erode Cancer Center, Erode and <a href="Dr.(Tmt).D.KAMALAVENI">Dr.(Tmt).D.KAMALAVENI</a>., Principal Vellalar College for Women, Erode at Erode Cancer Center on the way from thindal, Erode to Perundurai road near Chinthamani