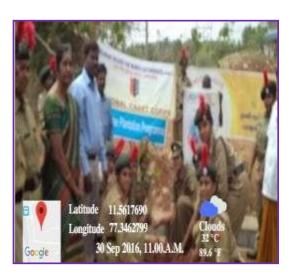

## MEGA TREE PLANTATION AND AREA CLEANING PROGRAMME 30.09.2016

47 NCC cadets of Vellalar College for Women have- dressed in brown and worked for ever green. Hence, they have organized a Mega Tree Plantation Programme and Clean India programme along with the Non-Governmental Organization –Olirum Erode Foundation and JCI on 30.09.2016 at Erode Cancer Centre, Erode.

Petrol Bunk. The cadets have planted 25 trees saplings under the guidance of the CEOs B.Chandra sekar, K.Kannan & S.Raja of Olirum Erode Foundation. They also have watered the saplings and covered it with bamboo curtains to prevent the saplings from the bite of animals. Many volunteer workers of that hospital have involved themselves in this task. Those cadets were also accompanied by the ANO Capt.N.Kavitha of Vellalar College for Women. The cadets have also cleaned the surroundings by removing the waste polythene bags, plastics, etc., before the commencement of the programme untill 10.15 am. Later organized tree plantation programme terminated at 11.30am of the day.

#### CADETS CARRYING THE SAPLINGS AND PROTECTIVE MESH FOR PLANTATION