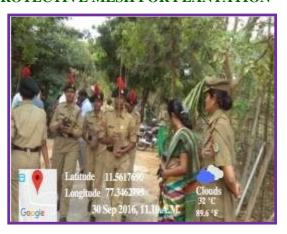

Petrol Bunk. The cadets have planted 25 trees saplings under the guidance of the CEOs B.Chandra sekar, K.Kannan & S.Raja of Olirum Erode Foundation. They also have watered the saplings and covered it with bamboo curtains to prevent the saplings from the bite of animals. Many volunteer workers of that hospital have involved themselves in this task. Those cadets were also accompanied by the ANO Capt.N.Kavitha of Vellalar College for Women. The cadets have also cleaned the surroundings by removing the waste polythene bags, plastics, etc., before the commencement of the programme untill 10.15 am. Later organized tree plantation programme terminated at 11.30am of the day.