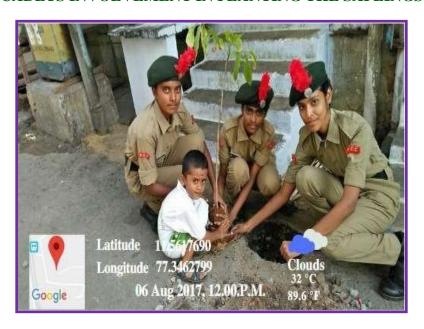

# VELLALAR COLLEGE FOR WOMEN (AUTONOMOUS), Erode-12 NATIONAL CADET CROPS 15 (TN) BN, NCC, ERODE.

Cadets of Vellalar College for Women took part in the "MEGA TREE" PLANTATION" program held at Eswaran Kovil street along with Non Governmental Organisation "Siragugal Amaippu" in Erode on 06.08.2017 at 7 am and ended at 9.30 am . 60 saplings were planted in the streets of Eswaran Kovil to SPP silks in the whole sale market place of Erode. To create awareness among the cadets about tree plantation and its effect on environment and society this programme has been organized. To provide safety and protection to the saplings guards were placed covering each saplings. These guards were highly strong to provide protection to the saplings for more than three years. These guards may protect saplings from animals and other things till the these saplings grown up into trees. After planting the saplings, they were watered. One more important thing to be noted here is that proper arrangements were made to water the saplings periodically for their constant growth. Saplings of good varieties were planted and selection was made which will withhold the hot climate and less consumption of water.