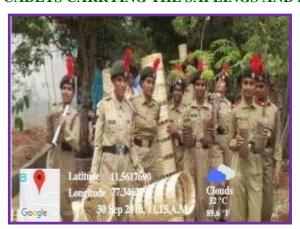

surroundings by removing the waste polythene bags, plastics, etc., before the commencement of the programme untill 10.15 am. Later organized tree plantation programme terminated at 11.30am of the day.

14310034 | Capt\_(Dr.)N. KAVITHA, Assistant Professor of History Associate NCC Officer, PG & Reacyth Depotrated of Hestory Velocial Codego For Women, Endo 4: 38 012

#### PRINCIPAL, ANO AND CADETS ARE PLANTING THE SAPLINGS AND WATERING TO IT







#### VELLALAR COLLEGE FOR WOMEN (AUTONOMOUS)

"COLLEGE WITH POTENTIAL FOR EXCELLENCE"

(Re-accredited with 'A' Grade by NAAC, Bengaluru & Affiliated to Bharathiar University, Colmbatore)
Thindal, Erode - 638 012, Tamilnadu.

e-mail: principalvcw@gmail.com \* website; vcw.ac.in

#### CADETS CARRYING THE SAPLINGS AND PROTECTIVE MESH FOR PLANTATION





## DR. K. VELLAVAN MD.RT., CONSULTANT RADIATION ONCOLOGIST, CANCER CHEMOTHERAPIST & MD- ERODE CANCER CENTER, ERODE



0424 - 2244101 Mob : 99767 51115 Fax : 0424 - 2244102



#### VELLALAR COLLEGE FOR WOMEN (AUTONOMOUS)

"COLLEGE WITH POTENTIAL FOR EXCELLENCE"

(Re-accredited with 'A' Grade by NAAC, Bengaluru & Affiliated to Bharathiar University, Coimbatore)
Thindal, Erode - 638 012, Tamilnadu.

e-mail: nrincinaturw@nmail.com \* website: vcw.ac.in

#### CADETS ENTHUSIASTICALLY TAKING PART IN THE PROGRAMME





#### CADETS PLANTING THE SAPLINGS IN-FRONT OF THE ERODE CANCER CENTRE





0424 - 2244101 Mob : 99767 51115 Fax : 0424 - 2244102



#### VELLALAR COLLEGE FOR WOMEN (AUTONOMOUS)

"COLLEGE WITH POTENTIAL FOR EXCELLENCE"

(Re-accredited with 'A' Grade by NAAC, Bengaluru & Affiliate