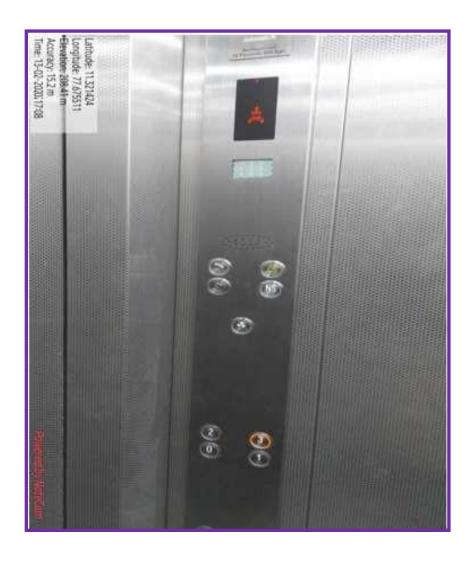

E"

(Re-accredited with 'A' Grade by NAAC, Bengaluru & Affiliated to Bharathiar University, Colmbatore)

Thindal, Erode - 638 012, Tamilnadu.

e-mail: principalvcw@gmail.com + website: vcw.ac.in

# 7.1.7. RAMPS AND LIFTS



# VELLALAR COLLEGE FOR WOMEN (AUTONOMOUS)

"COLLEGE WITH POTENTIAL FOR EXCELLENCE"

(Re-accredited with 'A' Grade by NAAC, Bengaluru & Affiliated to Bharathiar University, Colmbatore)
Thindal, Erode - 638 012, Tamilnadu.

e-mail: principalvcw@gmail.com \* website: vcw.ac.in

# LIFTS IN BLOCK A





# VELLALAR COLLEGE FOR WOMEN (AUTONOMOUS)

"COLLEGE WITH POTENTIAL FOR EXCELLENCE"

(Re-accredited with 'A' Grade by NAAC, Bengaluru & Affiliated to Bharathiar University, Colmbatore)
Thindal, Erode - 638 012, Tamilnadu.

e-mail: principalvcw@gmail.com \* website: vcw.ac.in





# VELLALAR COLLEGE FOR WOMEN (AUTONOMOUS)

"COLLEGE WITH POTENTIAL FOR EXCELLENCE"

(Re-accredited with 'A' Grade by NAAC, Bengaluru & Affiliated to Bharathiar University, Colmbatore)

Thindal, Erode - 638 012, Tamilnadu,
e-mail: principalvcw@gmail.com \* website: vcw.ac.in

# LIFTS IN BLOCK E





# VELLALAR COLLEGE FOR WOMEN (AUTONOMOUS)

"COLLEGE WITH POTENTIAL FOR EXCELLENCE"

(Re-accredited with 'A' Grade by NAAC, Bengaluru & Affiliated to Bharathiar University, Colmbatore)
Thindal, Erode - 638 012, Tamilnadu.

e-mail: principalvcw@gmail.com \* website: vcw.ac.in

### RAMPS IN BLOCK A





# VELLALAR COLLEGE FOR WOMEN (AUTONOMOUS)

"COLLEGE WITH POTENTIAL FOR EXCELLENCE"

(Re-accredited with 'A' Grade by NAAC, Bengaluru & Affiliated to Bharathiar University, Coimbatore)
Thindal, E