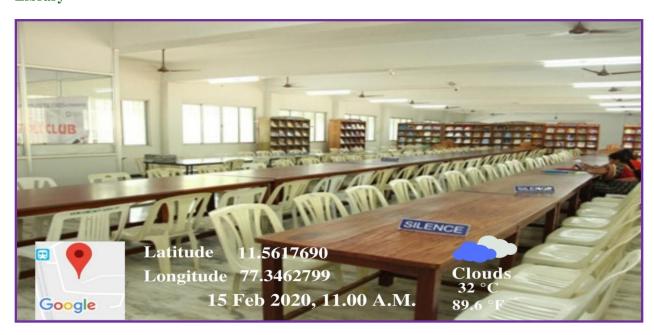

iversity, Coimbatore)

Thindal, Erode - 638 012, Tamilnadu.

e-mail: principalvcw@gmail.com \* website: vcw.ac.in

# 7.1.1. COMMON ROOMS



# **VELLALAR COLLEGE FOR WOMEN** (AUTONOMOUS)

"COLLEGE WITH POTENTIAL FOR EXCELLENCE"

(Re-accredited with 'A' Grade by NAAC, Bengaluru & Affiliated to Bharathiar University, Coimbatore)

Thindal, Erode - 638 012, Tamilnadu.

e-mail: principalvcw@gmail.com \* website: vcw.ac.in

## **Executive Hall**



#### **Executive Hall**





### **VELLALAR COLLEGE FOR WOMEN** (AUTONOMOUS)

"COLLEGE WITH POTENTIAL FOR EXCELLENCE"

(Re-accredited with 'A' Grade by NAAC, Bengaluru & Affiliated to Bharathiar University, Coimbatore)

Thindal, Erode - 638 012, Tamilnadu.

e-mail: principalvcw@gmail.com \* website: vcw.ac.in

## **Hostel Waiting Hall**



## Library





## **VELLALAR COLLEGE FOR WOMEN** (AUTONOMOUS)

"COLLEGE WITH POTENTIAL FOR EXCELLENCE"

(Re-accredited with 'A' Grade by NAAC, Bengaluru & Affiliated to Bharathiar University, Coimbatore)

Thindal, Erode - 638 012, Tamilnadu.

e-mail: principalvcw@gmail.com \* website: vcw.ac.in







#### **VELLALAR COLLEGE FOR WOMEN** (AUTONOMOUS)

"COLLEGE WITH POTENTIAL FOR EXCELLENCE"

(Re-accredited with 'A' Grade by NAAC, Bengaluru & Affiliated to Bharathiar University, Coimbatore) Thindal, Erode - 638 012, Tamilnadu.

e-mail: principalvcw@gmail.com \* website: vcw.ac.in

#### **Non Residence Hall**





## **VELLALAR COLLEGE FOR WOMEN** (AUTONOMOUS)

"COLLEGE WITH POTENTIAL FOR EXCELLENCE"

(Re-accredited with 'A' Grade by NAAC, Bengaluru & Affiliated to Bharathiar University, Coimbatore) Thi