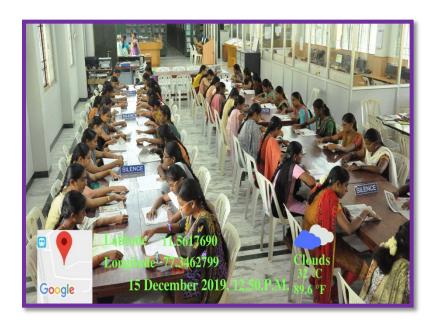

d to Bharathiar University, Coimbatore)

Thindal, Erode - 638 012, Tamilnadu.

e-mail: principalvcw@gmail.com \* website: vcw.ac.in

## **Executive Hall**



#### **Executive Hall**





### **VELLALAR COLLEGE FOR WOMEN** (AUTONOMOUS)

"COLLEGE WITH POTENTIAL FOR EXCELLENCE"

(Re-accredited with 'A' Grade by NAAC, Bengaluru & Affiliated to Bharathiar University, Coimbatore)

Thindal, Erode - 638 012, Tamilnadu.

e-mail: principalvcw@gmail.com \* website: vcw.ac.in

## **Hostel Waiting Hall**



## Library





## **VELLALAR COLLEGE FOR WOMEN** (AUTONOMOUS)

"COLLEGE WITH POTENTIAL FOR EXCELLENCE"

(Re-accredited with 'A' Grade by NAAC, Bengaluru & Affiliated to Bharathiar University, Coimbatore)

Thindal, Erode - 638 012, Tamilnadu.

e-mail: principalvcw@gmail.com \* website: vcw.ac.in







#### **VELLALAR COLLEGE FOR WOMEN** (AUTONOMOUS)

"COLLEGE WITH POTENTIAL FOR EXCELLENCE"

(Re-accredited with 'A' Grade by NAAC, Bengaluru & Affiliated to Bharathiar University, Coimbatore) Thindal, Erode - 638 012, Tamilnadu.

e-mail: principalvcw@gmail.com \* website: vcw.ac.in

#### **Non Residence Hall**





## **VELLALAR COLLEGE FOR WOMEN** (AUTONOMOUS)

"COLLEGE WITH POTENTIAL FOR EXCELLENCE"

(Re-accredited with 'A' Grade by NAAC, Bengaluru & Affiliated to Bharathiar University, Coimbatore) Thindal, Erode - 638 012, Tamilnadu.

e-mail: principalvcw@gmail.com \* website: vcw.ac.in

## **Non Residence Hall**



# **Prayer Hall**







## **VELLALAR COLLEGE FOR WOMEN** (AUTONOMOUS)

"COLLEGE WITH POTENTIAL FOR EXCELLENCE"

(Re-accredited with 'A' Grade by NAAC, Bengaluru & Affil