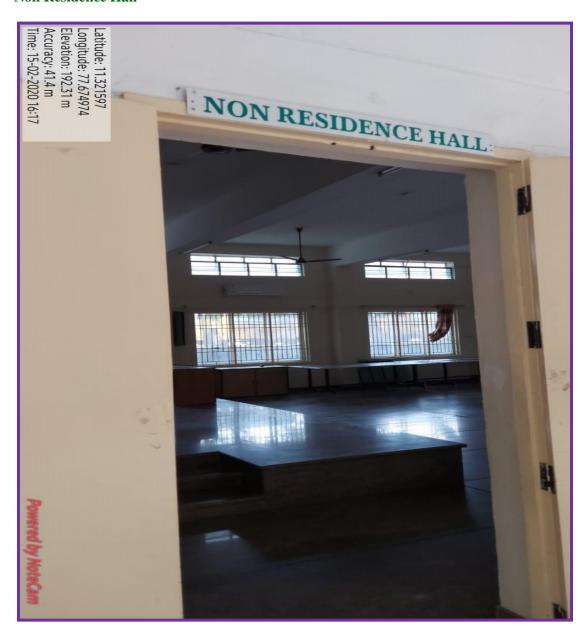

Bengaluru & Affiliated to Bharathiar University, Coimbatore)

Thindal, Erode - 638 012, Tamilnadu.

e-mail: principalvcw@gmail.com \* website: vcw.ac.in

## **Hostel Waiting Hall**



## Library





## **VELLALAR COLLEGE FOR WOMEN** (AUTONOMOUS)

"COLLEGE WITH POTENTIAL FOR EXCELLENCE"

(Re-accredited with 'A' Grade by NAAC, Bengaluru & Affiliated to Bharathiar University, Coimbatore)

Thindal, Erode - 638 012, Tamilnadu.

e-mail: principalvcw@gmail.com \* website: vcw.ac.in







#### **VELLALAR COLLEGE FOR WOMEN** (AUTONOMOUS)

"COLLEGE WITH POTENTIAL FOR EXCELLENCE"

(Re-accredited with 'A' Grade by NAAC, Bengaluru & Affiliated to Bharathiar University, Coimbatore) Thindal, Erode - 638 012, Tamilnadu.

e-mail: principalvcw@gmail.com \* website: vcw.ac.in

#### **Non Residence Hall**





## **VELLALAR COLLEGE FOR WOMEN** (AUTONOMOUS)

"COLLEGE WITH POTENTIAL FOR EXCELLENCE"

(Re-accredited with 'A' Grade by NAAC, Bengaluru & Affiliated to Bharathiar University, Coimbatore) Thindal, Erode - 638 012, Tamilnadu.

e-mail: principalvcw@gmail.com \* website: vcw.ac.in

## **Non Residence Hall**



# **Prayer Hall**







## **VELLALAR COLLEGE FOR WOMEN** (AUTONOMOUS)

"COLLEGE WITH POTENTIAL FOR EXCELLENCE"

(Re-accredited with 'A' Grade by NAAC, Bengaluru & Affiliated to Bharathiar University, Coimbatore)

Thindal, Erode - 638 012, Tamilnadu.

e-mail: principalvcw@gmail.com \* website: vcw.ac.in

# **Prayer Hall**





## **VELLALAR COLLEGE FOR WOMEN** (AUTONOMOUS)

"COLLEGE WITH POTENTIAL FOR EXCELLENCE"

(Re-accredited with 'A' Grade by NAAC, Bengaluru & Affiliated to Bh