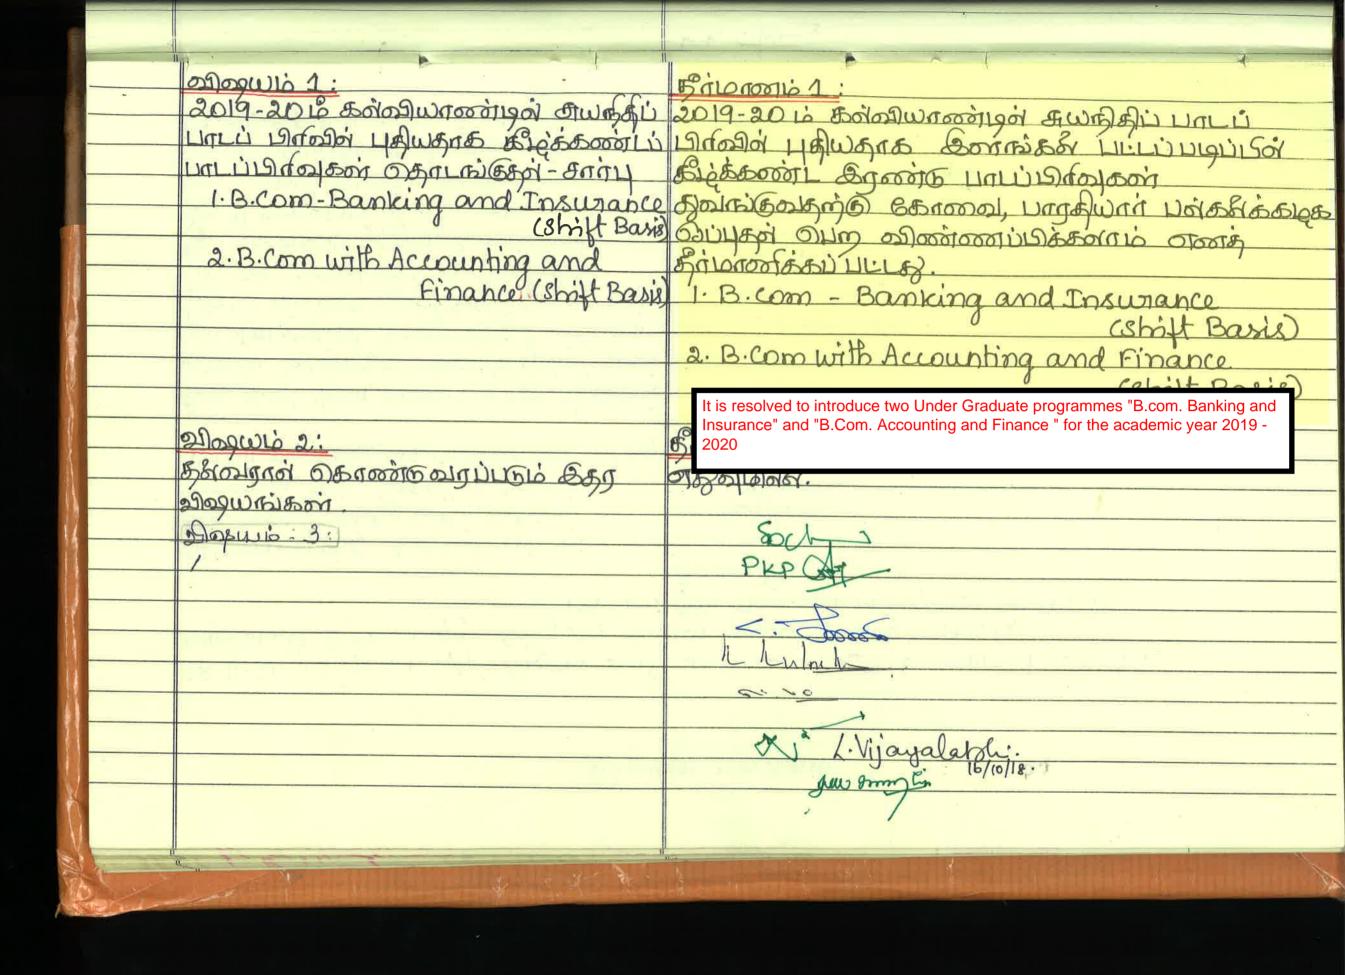

|



J 188/4-15/100 Bks, Ecopress, Ed-1. S.No. Subject Resolution பொருள் கீர்மானம் 28.11.201810 Broin 45001 & 160010 Bros 10.30 wood & Boston romin wood in क्रिक्शिर्मार्गि किन्नानामां क्रिक्शियार्गिक क्रिक्षित क्रिक्षा क्रिक्शिक्क क्रिक्ष (positos ono): திடு. oron . oron . கிக்குசாமி அவர்கள், Bonovosia வடுகை புர்ந்த உறுப்பினர்கள்: திரு. எஸ். டி. சந்திர இசகர், செயவர் முனைவர். என். மரகதும், முதல்வர் किष्ठाव्यां . जांके . जुतान्त्रकावां , प्रवास्त्रीं केंकावकां रिक्र कि क्रीकिएकी. क्या में में हुता, हर्मिणां में क्या किट्ठाकामं . १५. हत्तुक्त, ठाळ्याक्रक्रिकाणं क्रिक्नाक्रेक्षिकां ही जिल्ले निलं . 88. हिल हर क्राची, 2 ली प्राण्यात कि. 88 की. दुवहाव्यक्ती के हां, 2 क्यां प्रकानं All Origin - Boslog Loosof, 2 milisoni B.C. V.K. FOUTLABOT, 2 MILLOSTI ฏิ. ศิ. เริ่อเลยกเด้, 2 milomin 0) 2 - Bilown 6