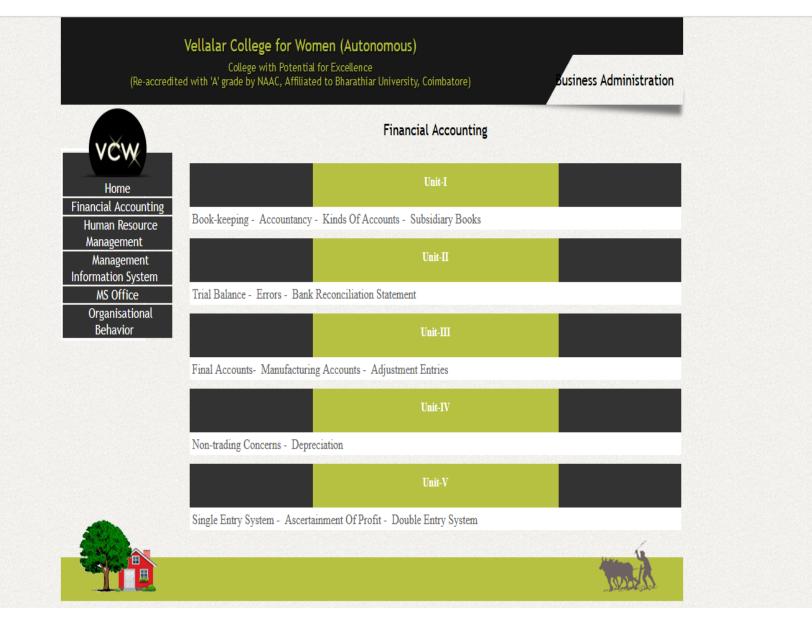

### **Department of BBA CA**

Vellalar College for Women (Autonomous) College with Potential for Excellence (Re-accredited with 'A' grade by NAAC, Affiliated to Bharathiar University, Coimbatore)

Susiness Administration

The department BBM was established in the year 1991 and it was renamed as department of Business Administration with CA since 2011. The Department Functions with the Vision of "Imparting Quality Education for Women and Producing better managers for better tomorrow ". The Department offers the UG course B.B.A., with Regularly updated with due concern to the local needs , Student's Employability, Skill development, entrepreneurship, research orientation, feedbacks received from various stakeholders and so on.