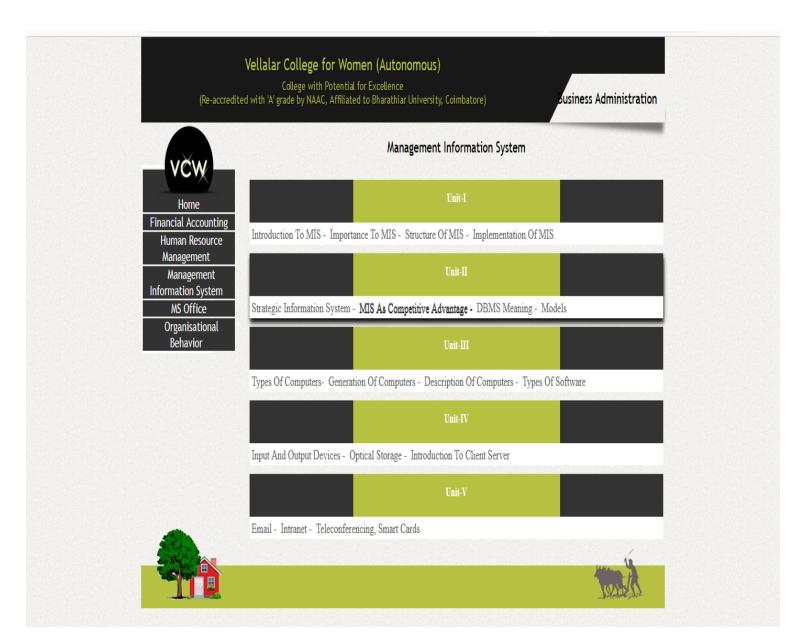

### **Department of BBA CA**

Vellalar College for Women (Autonomous) College with Potential for Excellence (Re-accredited with 'A' grade by NAAC, Affiliated to Bharathiar University, Coimbatore)

Susiness Administration

The department BBM was established in the year 1991 and it was renamed as department of Business Administration with CA since 2011. The Department Functions with the Vision of "Imparting Quality Education for Women and Producing better managers for better tomorrow ". The Department offers the UG course B.B.A., with Regularly updated with due concern to the local needs , Student's Employability, Skill development, entrepreneurship, research orientation, feedbacks received from various stakeholders and so on.