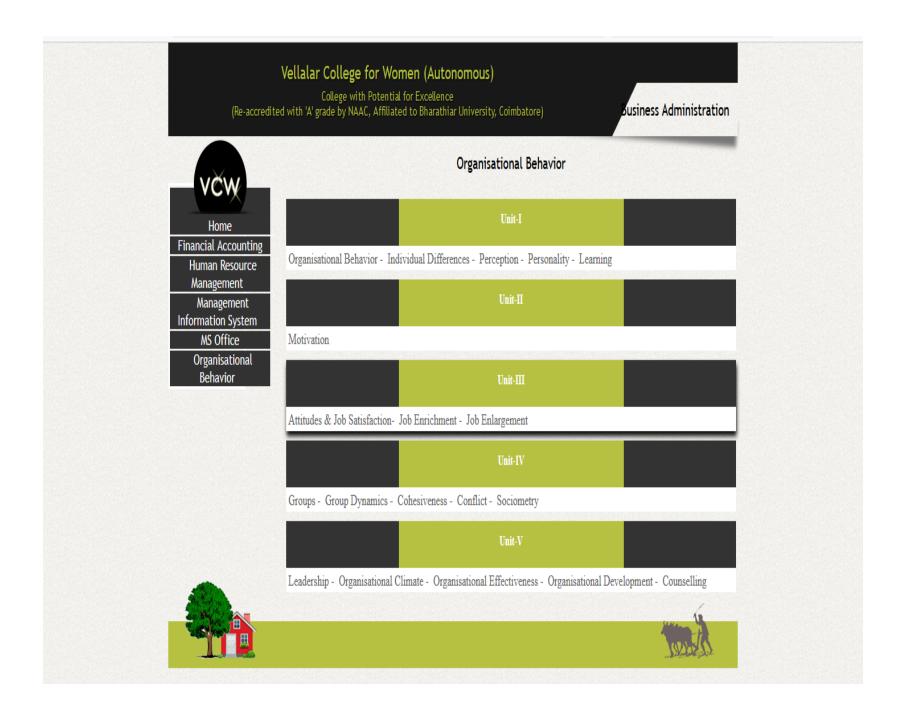

### **Department of BBA CA**

Vellalar College for Women (Autonomous) College with Potential for Excellence (Re-accredited with 'A' grade by NAAC, Affiliated to Bharathiar University, Coimbatore)

Susiness Administration

The department BBM was established in the year 1991 and it was renamed as department of Business Administration with CA since 2011. The Department Functions with the Vision of "Imparting Quality Education for Women and Producing better managers for better tomorrow ". The Department offers the UG course B.B.A., with Regularly updated with due concern to the local needs , Student's Employability, Skill development, entrepreneurship, research orientation, feedbacks received from various stakeholders and so on.