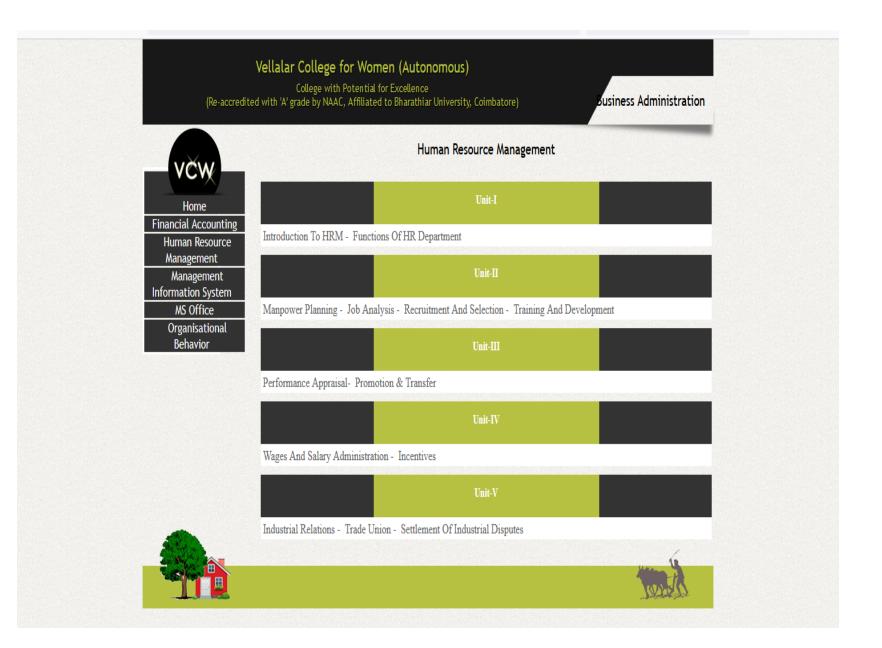

### **Department of BBA CA**

Vellalar College for Women (Autonomous) College with Potential for Excellence (Re-accredited with 'A' grade by NAAC, Affiliated to Bharathiar University, Coimbatore)

Susiness Administration

The department BBM was established in the year 1991 and it was renamed as department of Business Administration with CA since 2011. The Department Functions with the Vision of "Imparting Quality Education for Women and Producing better managers for better tomorrow ". The Department offers the UG course B.B.A., with Regularly updated with due concern to the local needs , Student's Employability, Skill development, entrepreneurship, research orientation, feedbacks received from various stakeholders and so on.