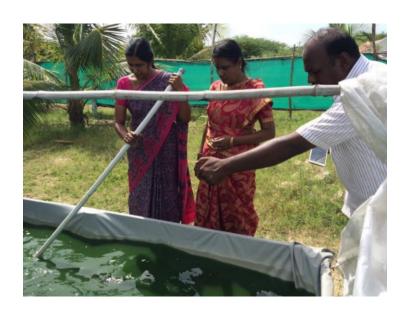

#### Retraining programme on "Spirulina Production Technology"

To update and strengthen technical knowledge and to incorporate innovations in teaching, retraining programme for staff members is encouraged by University Grants Commission. With reference to that our department staff members also indulged themselves in retraining activities from various institutes and institutions.

A retraining to faculty members on "Spirulina cultivation was arranged by our department on 08.09.2016 at Gerophyta, Health Care and Nutraceuticals, Pudukottai. Through this programme, the faculty members gained new informations regarding the cultivation of spirulina which is highly nutritive diet. By imbibing knowledge through this retraining, the staff members gained confidence to train the students.