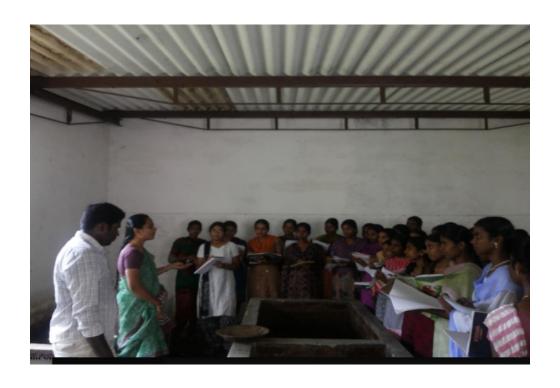

## FIELD VISIT TO MANONMANI VERMI FARM, THALAVUMALAI, ARACHALUR 31.12.2016

Under UGC sponsored Biodegradable Solid Waste Management Add-on Course the PG and Research Department of Botany conducted a field visit to Manonmani Vermi Farm, Thalavumalai, Arachalur on 31.12.2016 for the first year under graduates to get exposed to the methods and procedures for preparing vermicompost through hands on training. 40 students along with 2 staff members Dr. DH. Geetha and Dr. Indhiramuthu Jayashree have attended this training programme. A detailed Technical explanation on the various processes involved in vermicomposting was given by Mr. Selvam, Director of the Vermi Farm. The students were trained on the processes involved in vermicomposting individually. The field visit served as a good exposure to students and gave them practical and technical knowledge on vermicomposting and added benefits for developing their future career in the field of biofertilizers.