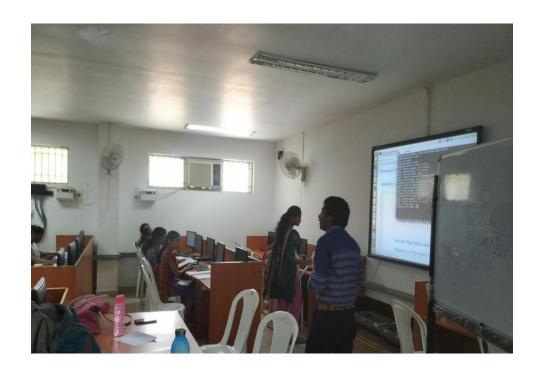

#### Retraining programme on "Spirulina Production Technology"

To update and strengthen technical knowledge and to incorporate innovations in teaching, retraining programme for staff members is encouraged by University Grants Commission. With reference to that our department staff members also indulged themselves in retraining activities from various institutes and institutions.

A retraining to faculty members on "Spirulina cultivation was arranged by our department on 08.09.2016 at Gerophyta, Health Care and Nutraceuticals, Pudukottai. Through this programme, the faculty members gained new informations regarding the cultivation of spirulina which is highly nutritive diet. By imbibing knowledge through this retraining, the staff members gained confidence to train the students.