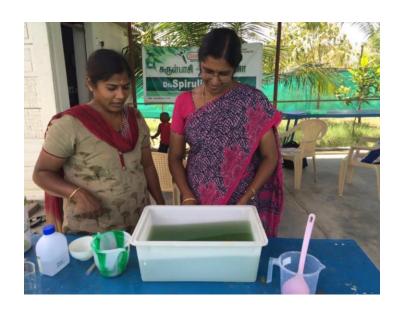

#### Retraining programme on "Spirulina Production Technology"

To update and strengthen technical knowledge and to incorporate innovations in teaching, retraining programme for staff members is encouraged by University Grants Commission. With reference to that our department staff members also indulged themselves in retraining activities from various institutes and institutions.

A retraining to faculty members on "Spirulina cultivation was arranged by our department on 08.09.2016 at Gerophyta, Health Care and Nutraceuticals, Pudukottai. Through this programme, the faculty members gained new informations regarding the cultivation of spirulina which is highly nutritive diet. By imbibing knowledge through this retraining, the staff members gained confidence to train the students.