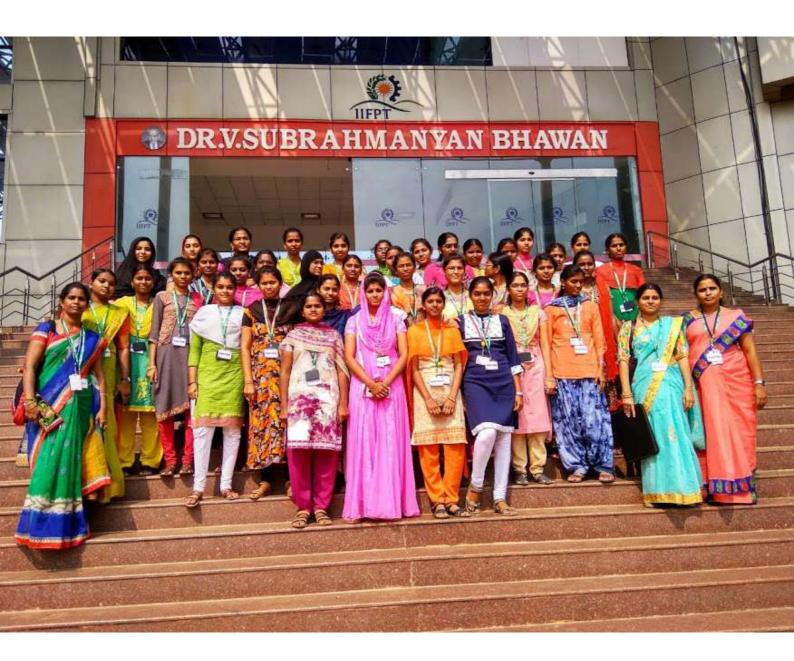

#### REPORT

The students of I.B.Sc Nutrition and Dietetics, accompanied by two faculty members visited the laboratories of Indian Institute of Food Processing Technology, Ministry of Food Processing Industries, Govt. of India, Thanjavur. This institute has created world class research laboratories for conducting research in different areas of food processing technologies. IIFPT has State- of-the- art- laboratory namely, food safety and quality testing laboratory accredited by NABL (National Accreditation Board for Testing and Calibration laboratories). It is also notified by (FSSAI) Food Safety and Standards Authority of India as Referral Food Laboratory, Food Product Development Laboratory, Food Microbiology, Post Harvest Pest Management laboratory, a state of the art hi-tech food processing incubation centre and Food Engineering laboratories. These teaching laboratories are attractively designed and most updated equipments are in place. Food Processing being a vital sector has a critical role in achieving the over all economic growth. This visit may encourage the students for their future research work and also for becoming an entrepreneur.