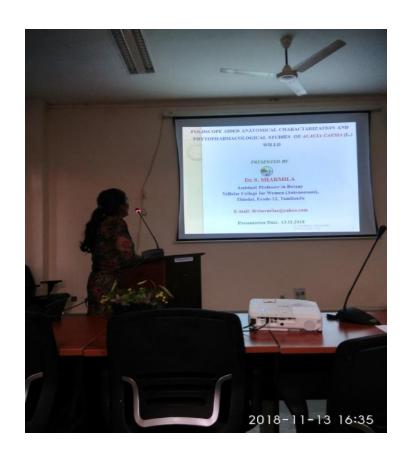

#### STAFF ACTIVITY REPORT

Dr G. Jayanthi, Assistant Professor of Botany and Dr. S. Sharmila, Assistant Professor of Botany attended the 12th Annual Convention of ABAP & International Conference on "Biodiversity, Environment and Human Health: Innovations and Emerging Trends" from 12<sup>th</sup> to 14<sup>th</sup> November, 2018 at Mizoram University, Tanhril, Aizawl, Mizoram as a part of MoU activity. The staff members enriched their research capacities in connection with environment and biodiversity towards human benefit.