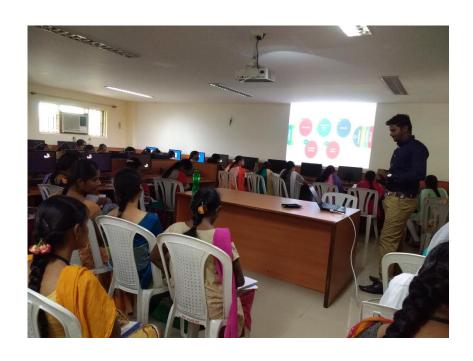

#### Report

An MOU was signed with M M Techno Solution, Triuchengode on 22.11.2018 to organize a short term training program on ANDROID programming for the final year students. 39 students attended the classes only in morning, evening and on all holidays without affecting the regular classes of the college. Since, Android provides a rich application framework to build innovative apps and games for mobile devices which is the need of present and also that the need is of high priority, students are willing to do their projects in Android. In the training class they learnt about how to design the home page, how to create and access the database and how to develop a mobile application. Using those knowledge, they did their projects with the help of the above said concern together with their project guide in their respective project hours. On the whole the final year students developed a mobile application on their own which will help them for their future carrier.

Signature of the Proprietor

Signature of the Co-ordinator