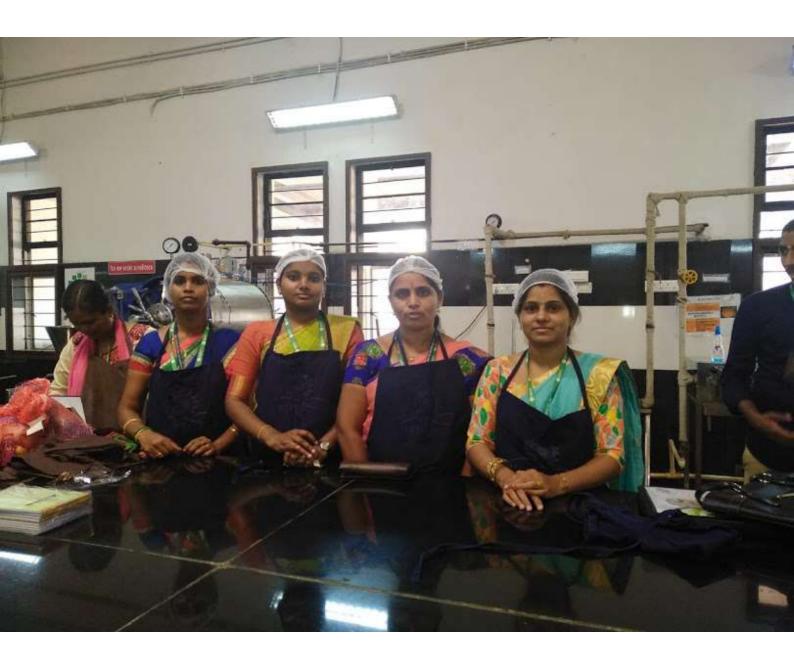

#### REPORT

Two Faculty members and two lab assistants, attended the Faculty Development Programme on "VALUE ADDITION OF BANANA", organized by the Department of Food Processing Business Incubation Centre, Indian Institute of Food Processing Technology, Ministry of Food Processing Industries, Govt. of India, Thanjavur. Dr. Vincent Hema, Assistant Professor, Dept of Food Science and Nutrition of this institute was the resource person.

In the Introductory session, the intension on value addition to enhance the value of the product from its original state in terms of physical state or the form of the product were intended. The explanations were given on the vital role of banana in maintaining normal blood pressure, healthy digestion and eases out constipation and therefore banana was selected for the value addition. The use of Osmo-solar dehydration technology in the development of Value addition of banana was explained. The three key elements for successful industrial marketing were discussed i.e., Taste, Texture and Therapeutic uses. Banana, a highly perishable fruit, owing to its high moisture and climacteric nature, hence value addition processing techniques viz, Solar assisted drying, sun drying, tunnel drying and radio frequency sterilizing were elucidated in maintaining the shelf life stability for about 3-6 months.

In the afternoon session, ingredients and procedure for the preparation of the product using banana were demonstrated. As a first step, the ripened banana was subjected to processing by drying under osmo-solar dehydration. Since Osmotic dehydration technique is time consuming, the method of Osmo-solar dehydration (Osmosis – dipping in sugar syrup) is adopted for drying. Finally the packing technologies were explained for maintaining the product stability. The huge potential of value added banana products will boost the economy of the country.