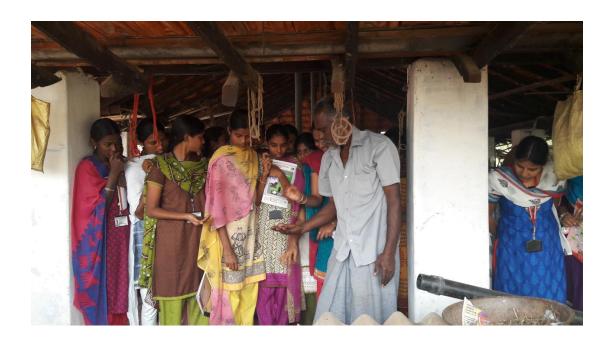

## FIELD VISIT TO MANONMANI VERMI FARM, THALAVUMALAI, ARACHALUR 05.01.2019

The PG and Research Department of Botany conducted a field visit to MANONMANI VERMI FARM- THALAVUMALAI, ARACHALUR under UGC sponsored Biodegradable Solid Waste Management Add-on Course on 05.01.2019. The first year under graduates (40 students) along with 3 staff members benefitted from this field visit. During the visit the students were exposed to the operations of the Vermi Farm unit and a brief demonstration on the processing of vermicompost was given by Mr. Selvam, Director, Manonmani Vermi Farm. He also explained about the handling techniques and safety measure to be followed during Vermicomposting and effective production guidelines were given to the students. This fied visit has been an effective practical session and the foundation for the students to pursue their career as entrepreneurs in the field of biofertilizers.