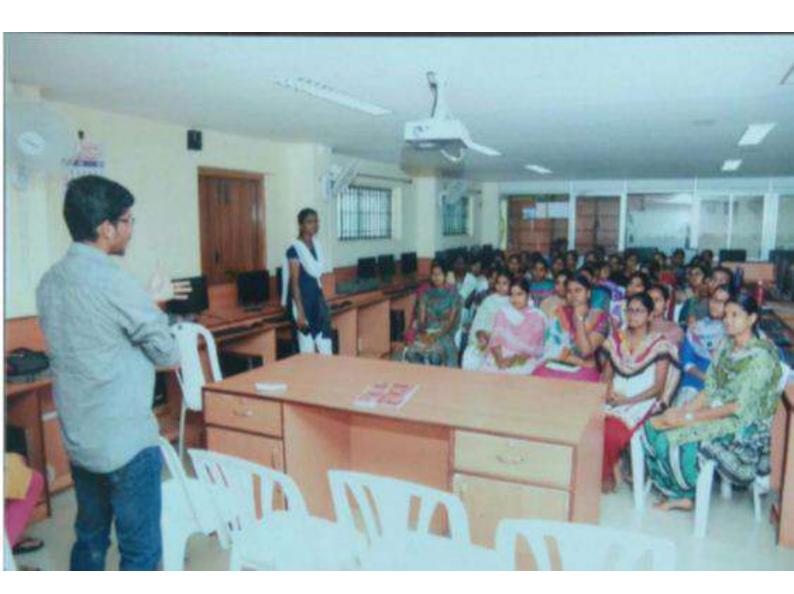

#### Report

An MOU was signed with M M Techno Solution, Triuchengode on 22.11.2018 to organize a short term training program on ANDROID programming for the final year students. 39 students attended the classes only in morning, evening and on all holidays without affecting the regular classes of the college. Since, Android provides a rich application framework to build innovative apps and games for mobile devices which is the need of present and also that the need is of high priority, students are willing to do their projects in Android. In the training class they learnt about how to design the home page, how to create and access the database and how to develop a mobile application. Using those knowledge, they did their projects with the help of the above said concern together with their project guide in their respective project hours. On the whole the final year students developed a mobile application on their own which will help them for their future carrier.

Signature of the Proprietor

Signature of the Co-ordinator