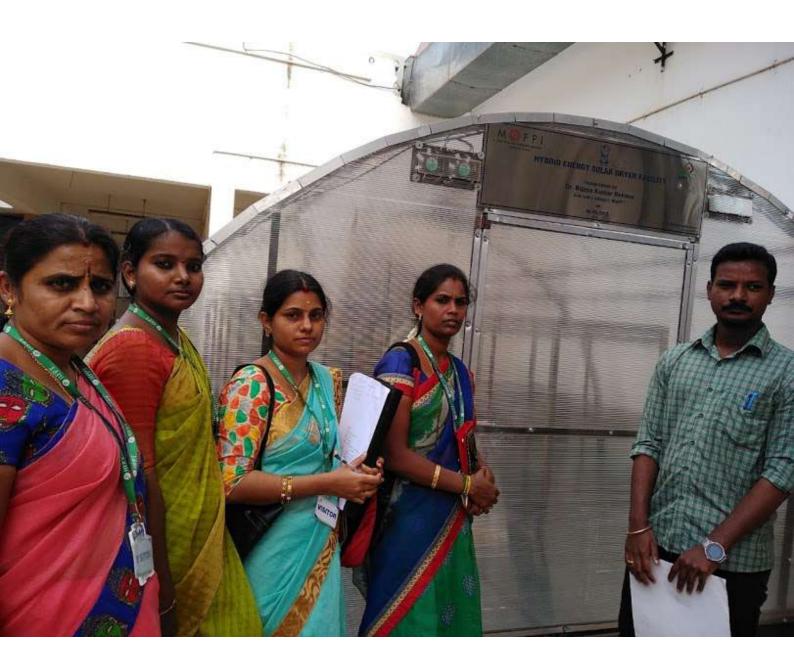

#### REPORT

The students of I.B.Sc Nutrition and Dietetics, accompanied by two faculty members visited the laboratories of Indian Institute of Food Processing Technology, Ministry of Food Processing Industries, Govt. of India, Thanjavur. This institute has created world class research laboratories for conducting research in different areas of food processing technologies. IIFPT has State- of-the- art- laboratory namely, food safety and quality testing laboratory accredited by NABL (National Accreditation Board for Testing and Calibration laboratories). It is also notified by (FSSAI) Food Safety and Standards Authority of India as Referral Food Laboratory, Food Product Development Laboratory, Food Microbiology, Post Harvest Pest Management laboratory, a state of the art hi-tech food processing incubation centre and Food Engineering laboratories. These teaching laboratories are attractively designed and most updated equipments are in place. Food Processing being a vital sector has a critical role in achieving the over all economic growth. This visit may encourage the students for their future research work and also for becoming an entrepreneur.