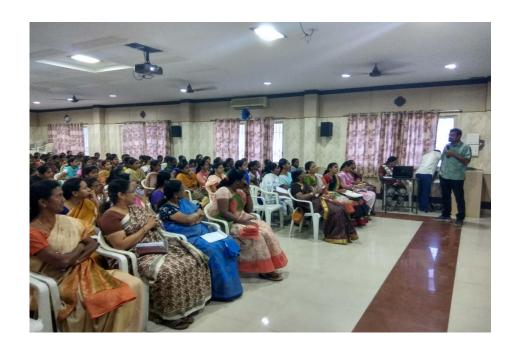

#### 28.12.2018

PG & Research Department of Botany organized a Guest lecture under DBT STAR College scheme and Dr. N. Senthil Kumar, Professor, Department of Biotechnology, Mizoram University, Mizoram acted as the resource person. He delivered a lecture on "DNA Barcoding and Bioinformatics Applications" on the afternoon of 28.12.2018. He gave a powerful talk on DNA barcode and explained that it is essential for both basic and applied research. He conveyed the information on Barcode of life, components of Bioinformatics, Gene prediction and many useful information regarding DNA Barcoding and applications of Bioinformatics. He elucidated that biological specimens that are similar may vary slightly in morphological and anatomical characters depending upon the ecological situation but the DNA samples of plants remain constant under any circumstance. He insisted the importance of barcoding of DNA. Finally he made an interaction with the students and clarified the doubts. 47 students and 4 faculty members participated and benefitted from this programme.