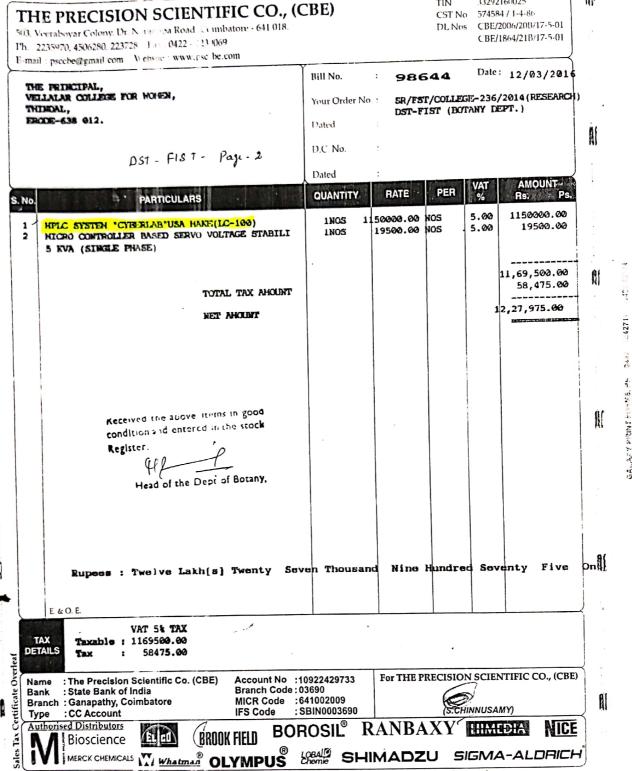

COMMON INVOICE

THE PRECISION SCIENTIFIC CO., (CBE)

503, Veeraboyar Colony, Dr. Nanjappa Road, Coimbatore - 641 018 DL Nos. : CBE/2006/20B/17-5-01, CBE/1864/21B 17-5-01

E-mail: psccbe@gmail.com,info@psccbe.com Website: www.psccbe.com

GSTIN No.: 33ACOPC4845P1Z6 PAN No.: ACOPC4845P State: TAMILNADU State Code: 33

Tax is Payable On Reverse Charge (yes / No)

20690 INVOICE NO.:

DATE: 22/06/2020

Date:

Your Order No

Detail of Consignee (Shipped To)

Detail of Receiver (Billed To)

THE PRINCIPAL

VELLALAR COLLEGE FOR WOMEN.

THINDAL,

ERODE-638 012.

GST NO :

|           |                                 | And the second                                                                                                                                                                                                                                                                                                                                                                                                                                                                                                                                                                                                                                                                                                                                                                                                                                                                                                                                                                                                                                                                                                                                                                                                                                                                                                                                                                                                                                                                                                                                                                                                                                                                                                                                                                                                                                                                                                                                                                                                                                                                                                                 |          |         |                                                                                                                |          |                   |
|-----------|---------------------------------|--------------------------------------------------------------------------------------------------------------------------------------------------------------------------------------------------------------------------------------------------------------------------------------------------------------------------------------------------------------------------------------------------------------------------------------------------------------------------------------------------------------------------------------------------------------------------------------------------------------------------------------------------------------------------------------------------------------------------------------------------------------------------------------------------------------------------------------------------------------------------------------------------------------------------------------------------------------------------------------------------------------------------------------------------------------------------------------------------------------------------------------------------------------------------------------------------------------------------------------------------------------------------------------------------------------------------------------------------------------------------------------------------------------------------------------------------------------------------------------------------------------------------------------------------------------------------------------------------------------------------------------------------------------------------------------------------------------------------------------------------------------------------------------------------------------------------------------------------------------------------------------------------------------------------------------------------------------------------------------------------------------------------------------------------------------------------------------------------------------------------------|----------|---------|----------------------------------------------------------------------------------------------------------------|----------|-------------------|
| SI.<br>No | Description of Goods            | HSN Code<br>(GST)                                                                                                                                                                                                                                                                                                                                                                                                                                                                                                                                                                                                                                                                                                                                                                                                                                                                                                                                                                                                                                                                                                                                                                                                                                                                                                                                                                                                                                                                                                                                                                                                                                                                                                                                                                                                                                                                                                                                                                                                                                                                                                              | Qty.     | Rate    | Per                                                                                                            | GST<br>% | Total             |
| ,         | POTASSIUM ERONIDE               | 20227120                                                                                                                                                                                                                                                                                                                                                                                                                                                                                                                                                                                                                                                                                                                                                                                                                                                                                                                                                                                                                                                                                                                                                                                                                                                                                                                                                                                                                                                                                                                                                                                                                                                                                                                                                                                                                                                                                                                                                                                                                                                                                                                       | 2X100G   | 7653.00 | 100GH                                                                                                          | 18.0     | 15306.0           |
| 3         | QUARTZ CUVETTES                 | 28275 <b>120</b><br>70171 <b>000</b>                                                                                                                                                                                                                                                                                                                                                                                                                                                                                                                                                                                                                                                                                                                                                                                                                                                                                                                                                                                                                                                                                                                                                                                                                                                                                                                                                                                                                                                                                                                                                                                                                                                                                                                                                                                                                                                                                                                                                                                                                                                                                           | 1XPAIR   |         |                                                                                                                | 18.0     | 3870.0            |
| 7         | METHANOL HPIC                   | 29051100                                                                                                                                                                                                                                                                                                                                                                                                                                                                                                                                                                                                                                                                                                                                                                                                                                                                                                                                                                                                                                                                                                                                                                                                                                                                                                                                                                                                                                                                                                                                                                                                                                                                                                                                                                                                                                                                                                                                                                                                                                                                                                                       | 1X2.5L   |         |                                                                                                                | 18.0     | 1582.6            |
| Δ         | ACETONE HPLC (RANBAXY)          | 29141100                                                                                                                                                                                                                                                                                                                                                                                                                                                                                                                                                                                                                                                                                                                                                                                                                                                                                                                                                                                                                                                                                                                                                                                                                                                                                                                                                                                                                                                                                                                                                                                                                                                                                                                                                                                                                                                                                                                                                                                                                                                                                                                       | 2X1LIT   | 1168.00 | 1LIT                                                                                                           | 18.0     | 2336.0            |
| -         | CHLOROFORM HPLC (E-MERCK)       | 29031300                                                                                                                                                                                                                                                                                                                                                                                                                                                                                                                                                                                                                                                                                                                                                                                                                                                                                                                                                                                                                                                                                                                                                                                                                                                                                                                                                                                                                                                                                                                                                                                                                                                                                                                                                                                                                                                                                                                                                                                                                                                                                                                       | 2X1LTR   | 896.00  | 1LTR                                                                                                           | 18.0     | 1792.             |
| 4         | WATER HPLC                      | 28539010                                                                                                                                                                                                                                                                                                                                                                                                                                                                                                                                                                                                                                                                                                                                                                                                                                                                                                                                                                                                                                                                                                                                                                                                                                                                                                                                                                                                                                                                                                                                                                                                                                                                                                                                                                                                                                                                                                                                                                                                                                                                                                                       | 2X1LTR   | 492.00  | 1LTR                                                                                                           | 18.0     | 984.              |
| 7         | DISTILLED WATER                 | 28510010                                                                                                                                                                                                                                                                                                                                                                                                                                                                                                                                                                                                                                                                                                                                                                                                                                                                                                                                                                                                                                                                                                                                                                                                                                                                                                                                                                                                                                                                                                                                                                                                                                                                                                                                                                                                                                                                                                                                                                                                                                                                                                                       | 20X5LIT  | 172.00  | 5LIT                                                                                                           | 18.0     | 3440.             |
| 8         | TWEEN 80                        | 34029019                                                                                                                                                                                                                                                                                                                                                                                                                                                                                                                                                                                                                                                                                                                                                                                                                                                                                                                                                                                                                                                                                                                                                                                                                                                                                                                                                                                                                                                                                                                                                                                                                                                                                                                                                                                                                                                                                                                                                                                                                                                                                                                       | 1X500M   | 763.00  | Maria de la compansión de | 18.0     | 763.              |
| 9         | LOBOTENE                        | 3822                                                                                                                                                                                                                                                                                                                                                                                                                                                                                                                                                                                                                                                                                                                                                                                                                                                                                                                                                                                                                                                                                                                                                                                                                                                                                                                                                                                                                                                                                                                                                                                                                                                                                                                                                                                                                                                                                                                                                                                                                                                                                                                           | 1X500M   | 285.00  |                                                                                                                | 18.0     | 285.              |
| 0         | VOLUMETRIC FLASK 50ML           | 39269099                                                                                                                                                                                                                                                                                                                                                                                                                                                                                                                                                                                                                                                                                                                                                                                                                                                                                                                                                                                                                                                                                                                                                                                                                                                                                                                                                                                                                                                                                                                                                                                                                                                                                                                                                                                                                                                                                                                                                                                                                                                                                                                       | 10NOS    | 215.50  |                                                                                                                | 18.0     | 2155.             |
| 1         | BEAKER 50ML                     | 70172000                                                                                                                                                                                                                                                                                                                                                                                                                                                                                                                                                                                                                                                                                                                                                                                                                                                                                                                                                                                                                                                                                                                                                                                                                                                                                                                                                                                                                                                                                                                                                                                                                                                                                                                                                                                                                                                                                                                                                                                                                                                                                                                       | 10009    | 65.00   |                                                                                                                | 18.0     | 650.              |
| 2         | ETHANOL "CHINA" MAKE            | 22072003                                                                                                                                                                                                                                                                                                                                                                                                                                                                                                                                                                                                                                                                                                                                                                                                                                                                                                                                                                                                                                                                                                                                                                                                                                                                                                                                                                                                                                                                                                                                                                                                                                                                                                                                                                                                                                                                                                                                                                                                                                                                                                                       | 2X500M   | 250.00  | 500ML                                                                                                          | 18.0     | 500.              |
| 3         | D.M.WATER                       | 28539010                                                                                                                                                                                                                                                                                                                                                                                                                                                                                                                                                                                                                                                                                                                                                                                                                                                                                                                                                                                                                                                                                                                                                                                                                                                                                                                                                                                                                                                                                                                                                                                                                                                                                                                                                                                                                                                                                                                                                                                                                                                                                                                       | 2X5LIT   | 250.00  | SLIT                                                                                                           | 18.0     | 500.              |
|           |                                 |                                                                                                                                                                                                                                                                                                                                                                                                                                                                                                                                                                                                                                                                                                                                                                                                                                                                                                                                                                                                                                                                                                                                                                                                                                                                                                                                                                                                                                                                                                                                                                                                                                                                                                                                                                                                                                                                                                                                                                                                                                                                                                                                |          |         | TAVADI D                                                                                                       |          | 24.162            |
| -         |                                 | 7                                                                                                                                                                                                                                                                                                                                                                                                                                                                                                                                                                                                                                                                                                                                                                                                                                                                                                                                                                                                                                                                                                                                                                                                                                                                                                                                                                                                                                                                                                                                                                                                                                                                                                                                                                                                                                                                                                                                                                                                                                                                                                                              |          |         | TAXABLE AND                                                                                                    | TIME.    | 34,163.<br>6,149. |
| -         |                                 | A MARIE                                                                                                                                                                                                                                                                                                                                                                                                                                                                                                                                                                                                                                                                                                                                                                                                                                                                                                                                                                                                                                                                                                                                                                                                                                                                                                                                                                                                                                                                                                                                                                                                                                                                                                                                                                                                                                                                                                                                                                                                                                                                                                                        |          | 2 -     | ROUNDED OF                                                                                                     | ,        | -0.               |
|           |                                 | total property                                                                                                                                                                                                                                                                                                                                                                                                                                                                                                                                                                                                                                                                                                                                                                                                                                                                                                                                                                                                                                                                                                                                                                                                                                                                                                                                                                                                                                                                                                                                                                                                                                                                                                                                                                                                                                                                                                                                                                                                                                                                                                                 |          | 4 19    | MOUNTAIN OF E                                                                                                  |          |                   |
| 1         |                                 |                                                                                                                                                                                                                                                                                                                                                                                                                                                                                                                                                                                                                                                                                                                                                                                                                                                                                                                                                                                                                                                                                                                                                                                                                                                                                                                                                                                                                                                                                                                                                                                                                                                                                                                                                                                                                                                                                                                                                                                                                                                                                                                                |          |         | NET AMOUNT                                                                                                     |          | 40,312.           |
| 1         |                                 |                                                                                                                                                                                                                                                                                                                                                                                                                                                                                                                                                                                                                                                                                                                                                                                                                                                                                                                                                                                                                                                                                                                                                                                                                                                                                                                                                                                                                                                                                                                                                                                                                                                                                                                                                                                                                                                                                                                                                                                                                                                                                                                                | 1        |         | Jasi Miccell                                                                                                   |          | 40,512.           |
| 1         |                                 |                                                                                                                                                                                                                                                                                                                                                                                                                                                                                                                                                                                                                                                                                                                                                                                                                                                                                                                                                                                                                                                                                                                                                                                                                                                                                                                                                                                                                                                                                                                                                                                                                                                                                                                                                                                                                                                                                                                                                                                                                                                                                                                                | 1        |         |                                                                                                                |          |                   |
| -         | Rupees : Fourty Thousand Thre   | e Hundred                                                                                                                                                                                                                                                                                                                                                                                                                                                                                                                                                                                                                                                                                                                                                                                                                                                                                                                                                                                                                                                                                                                                                                                                                                                                                                                                                                                                                                                                                                                                                                                                                                                                                                                                                                                                                                                                                                                                                                                                                                                                                                                      | Twelve   | Only    |                                                                                                                |          |                   |
| ١         | •                               |                                                                                                                                                                                                                                                                                                                                                                                                                                                                                                                                                                                                                                                                                                                                                                                                                                                                                                                                                                                                                                                                                                                                                                                                                                                                                                                                                                                                                                                                                                                                                                                                                                                                                                                                                                                                                                                                                                                                                                                                                                                                                                                                | 1        | 1       |                                                                                                                |          |                   |
|           |                                 |                                                                                                                                                                                                                                                                                                                                                                                                                                                                                                                                                                                                                                                                                                                                                                                                                                                                                                                                                                                                                                                                                                                                                                                                                                                                                                                                                                                                                                                                                                                                                                                                                                                                                                                                                                                                                                                                                                                                                                                                                                                                                                                                |          |         |                                                                                                                |          |                   |
|           | GST: TAXABLE ANT CGST: CGST ANT | Control of the Contro | EGST AMT |         | 1                                                                                                              |          |                   |
|           | 18.0 34163.00 9.00 3074.67      | 9.00                                                                                                                                                                                                                                                                                                                                                                                                                                                                                                                                                                                                                                                                                                                                                                                                                                                                                                                                                                                                                                                                                                                                                                                                                                                                                                                                                                                                                                                                                                                                                                                                                                                                                                                                                                                                                                                                                                                                                                                                                                                                                                                           | 3074.67  |         |                                                                                                                |          |                   |
|           |                                 | 100                                                                                                                                                                                                                                                                                                                                                                                                                                                                                                                                                                                                                                                                                                                                                                                                                                                                                                                                                                                                                                                                                                                                                                                                                                                                                                                                                                                                                                                                                                                                                                                                                                                                                                                                                                                                                                                                                                                                                                                                                                                                                                                            |          |         | ¥                                                                                                              |          |                   |
|           |                                 |                                                                                                                                                                                                                                                                                                                                                                                                                                                                                                                                                                                                                                                                                                                                                                                                                                                                                                                                                                                                                                                                                                                                                                                                                                                                                                                                                                                                                                                                                                                                                                                                                                                                                                                                                                                                                                                                                                                                                                                                                                                                                                                                |          |         |                                                                                                                |          |                   |
|           |                                 | -                                                                                                                                                                                                                                                                                                                                                                                                                                                                                                                                                                                                                                                                                                                                                                                                                                                                                                                                                                                                                                                                                                                                                                                                                                                                                                                                                                                                                                                                                                                                                                                                                                                                                                                                                                                                                                                                                                                                                                                                                                                                                                                              |          |         |                                                                                                                |          |                   |

: The Precision Scientific Co. (CBE) : State Bank of India Bank

Account No :10922429733

Branch Code: 03690

: CC Account **IFS Code** 

MICR Code :641002009 : SBIN0003690 For THE PRECISION-SCIENTIFIC CO., (CBE)

S. CHINNUSAMY (Sole Proprietor)

Authorised Distributors

Type

**Bioscience** 

(BROOK FIELD

**BOROSIL®** RANBAXY HIMEDIA

Ph.: 0422 - 2235970

Mobile: 97860 22732

CEVIRAL RESEARCH LAB

4506280

2237280

Branch: Ganapathy, Coimbatore

MERCK MERCK CHEMICALS Whatman OLYMPUS

Chemie

SHIMADZU SIGMA-ALDRICH

Not for medicinal use - Only for laboratory use. All disputes are subject to Coimbatore Jurisdiction only. Goods once sold cannot be taken back Incase payment is not made within a month from the date of bill, interest will be charged at 30% per annum.

Regd. Office: 1, Thirumalaiswamy Naidu St., New Sidhapudur, Coimbatore - 641 044. ©: 2529450