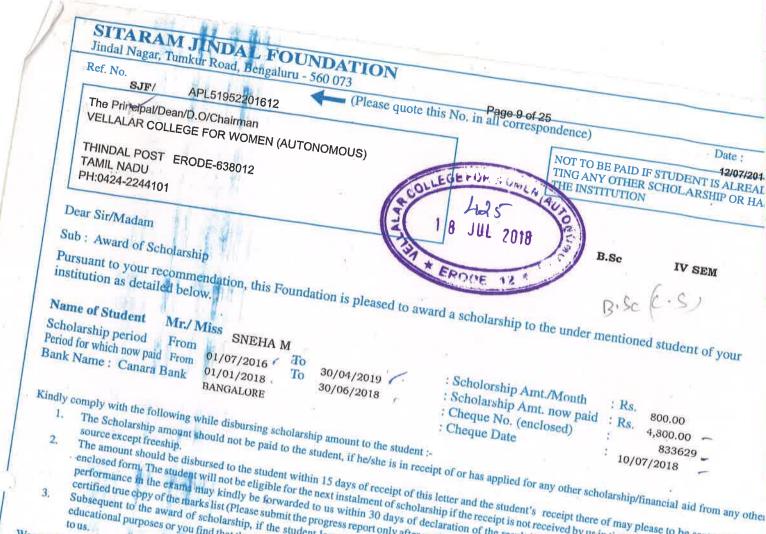

PRINCIPAL
VELLALAR COLLEGE FOR WOMEN
(AUTONOMOUS)
ERODE - 12,

ERODE-12 ERODE-12

SECRETARY
VELLALAR COLLEGE FOR WOMEN
(AUTONOMOUS)
ERODE - 12.

Do

| NAME AND CLASS                  | Cheque no Date | AMOUNT R&                      | Signature       |
|---------------------------------|----------------|--------------------------------|-----------------|
| Sitarram Jindel Foundation 18.0 | 7. 833         |                                |                 |
| M. SNEHA                        | 833629         | 4800.00                        | Alg H           |
| 11 BSC (.S) (2017-2018)         | 10/07/2018     |                                |                 |
| 1100000                         |                |                                |                 |
| R. SUGIASINI                    | 833630         | 4800.00                        | R. Sugasini     |
| IB.& (c.s) "                    | 10/07/2018     |                                |                 |
| 10-66-0                         | 1 1 / 1        |                                | 2               |
| M. GOBIKASHALINI                | 833631         | 4800.00                        | M. Gobicato     |
| I B.Sc (C·S)                    | 10/07/2018     |                                |                 |
|                                 |                |                                |                 |
| . K. DHIVYA                     | 833632         | 4800.00                        | K. Phivya       |
| I B.Sc (C.S)                    | 10/07/2018     |                                |                 |
|                                 |                |                                |                 |
| D. ANGELBHARATHI                | 833633         | 1200.00                        | D. AgelHordi    |
| I B.Com                         | 10/07/2018     |                                |                 |
|                                 |                |                                |                 |
| M·N·PANTHRA                     | 833 636        | 1.800.00                       | M. N. Pavithra. |
| IB:Sc(C.S)                      | 10/09/2018     | * 4                            |                 |
| 11 0 90 (0 )                    | 5 ( 1 / 22 / 3 |                                |                 |
| 1. V. BRINDHA                   | 833637         | 500.00                         | V'Brindha       |
| IFBSc(C.S)                      | 10/07/2018     | May a -                        | .07.2018        |
|                                 |                | PRINCIPA                       | .07.2018        |
|                                 | 23700 /2       | ELLALAR COLLEGE                | FOR WOMEN       |
|                                 |                | (AUTONOMO<br>ERODE - 12        | 2.              |
| Sitaram Jindul foundin 02/08    | /2018.         |                                |                 |
|                                 | 927736         | 4800.00                        | & Ravi          |
| F. Kaviya  F. B.SE C.S)         | 31 07/2018     |                                |                 |
|                                 | - ( 3          |                                |                 |
| Sitaram Jindul Foundation       | 09/08/2018     |                                |                 |
| 2. M.A. Shabnam Sulthana        | 790295         | 1800.00                        | M.A. Shabram    |
| T B.Sc Physics Ty Sem (III)     | 09/08/2018     |                                | Suthana         |
|                                 |                |                                |                 |
| Sitaram Jindal foundation       | 09/11/2018     |                                |                 |
| 1. M.A. Shabram Sulthana        | 069696         | 3000.00                        | M.A. Shabham    |
|                                 | 27/10/2018     | Man al                         | Sulthana 2013   |
|                                 |                | PRINCIPAL<br>LLALAR COLLEGE FO | D WOMEN         |
| Pos                             | 2 told - 33300 | (AUTONOMOU)                    |                 |
| ra je                           | 35,000         | FROME 14.                      |                 |