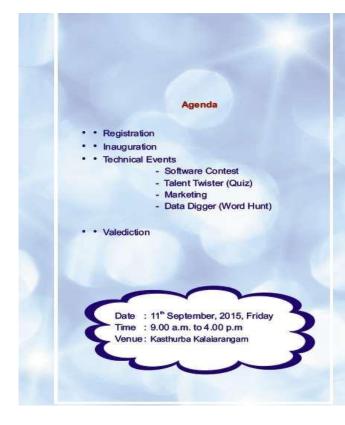

nt · · Students in more than one event will not be entertained · · Prelims will be conducted for all events · · Decision of the judges will be the final · · Registration form should reach us on or before 4th September, 2015. · · · · Software Contest (1 Member per Team) - -- Talent Twister (Quiz) (2 Members per Team) · · · · Marketing (2 Members per Team) · · · · Data Digger (Word Hunt) (2 Members per Team) For further details contact Dr. S.K. JAYANTHI. Head and Associate Professor, Department of Computer Science, Vellalar College for Women, Erode - 638 012. Mobile No. : 94423 50901, 94867 07751 Phone No. : Off: (0424) 2244101 Dept.(0424) 2244105, 2244073 : (0424) 2244102 Fax E-mail : vcwcsdepartment@gmail.com Dr. J. SUGUNA Associate Professor in Computer Science Mobile No.: 94438 40880







## Department of Hindi have organized intercollegiate meet on 14.09.2015



#### **Talent Show**

# To bring out the students skills on various activities a talent show was conducted on 18.09.2015

## VELLALAR COLLEGE FOR WOMEN (AUTONOMUS)

Thindal, Erode-12.

FINE ARTS CLUB (2015-2016)

Programme : Talent show

Date : 18.09.2015

Time : 10a.m - 1p.m(Unaided)

1,30p.m - 3.45p.m(Aided)

Venue : Auditorium

Co-ordinators :

Aided : 1) Ms.P.Lalitha,

Assistant Professor of English.

2) Dr.P.Selvi,

Assistant Professor of English.

Unaided : 1)Dr.M.Ayyammal,

Assistant Professor&Head, Department

Of Tamil.

It is hereby informed that the students who are interested to participate can register on or before 31.08.2015 to their respective co-ordinators.

## TALENT SHOW PROGRAMMES

- · Group D