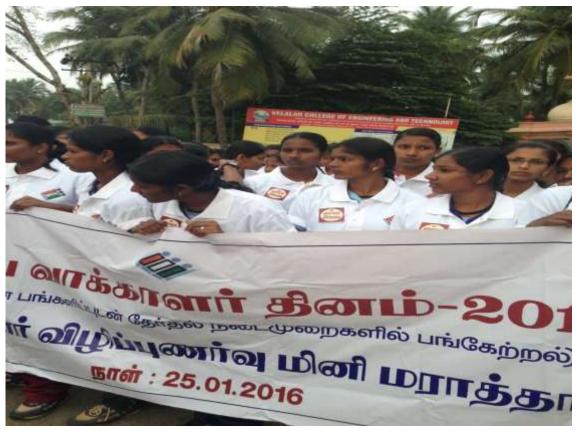

)

"COLLEGE WITH POTENTIAL FOR EXCELLENCE"

(RE-ACCREDITED WITH 'A' GRADE BY NAAC & AFFILIATED TO BHARATHIAR UNIVERSITY, COIMBATORE)

#### DEPARTMENT OF PHYSICAL EDUCATION

#### VOTERS AWARENESS MINI MARATHON RACE

To consider 25<sup>th</sup> January as a National Voters Day, the department of Physical Education organized the Voters Awareness Mini Marathon Race from Thindal to Erode Collector Office, on 25.01.2016. In this event many students from our college has actively participated and given awareness about the importance of Voters identity to people.

Director of Physical Education

Dr. K. MALATHI, BPES, MPEd, MPM, PhD,
Directress of Physical Education,
Vellalar College for Women (Autonomous)
Erode - 638 012.

**Photos** 

Voters Awareness Mini Marathon Race for National Voters day





# 46<sup>th</sup> Annual Sports Day on 11.02.2016

# Invitation



#### Programme

- Prayer
- Welcome address
- Presidential address
- Flag hoisting
- March past
- Olympic torch
- Declaring open the sports meet
- Oath taking
- Cultural events
- Sports events
- Fancy dress competition
- Reading the report
- Special address
- Prize distribution
- Vote of thanks
- National anthem

## Report

# VELLALAR COLLEGE FOR WOMEN (AUTONOMOUS),ERODE-12 "COLLEGE WITH POTENTIAL FOR EXCELLENCE" (RE-ACCREDITED WITH 'A' GRADE BY NAAC & AFFILIATED TO BHARATHIAR UNIVERSITY, COIMBATORE)

#### DEPARTMENT OF PHYSICAL EDUCATION

#### **46th Annual Sports Day Intramural Report**

In the Intramural Tournaments, healthy competitive spirits have provoked the players of Ruby, Emerald, Amethyst, and Sapphire houses to