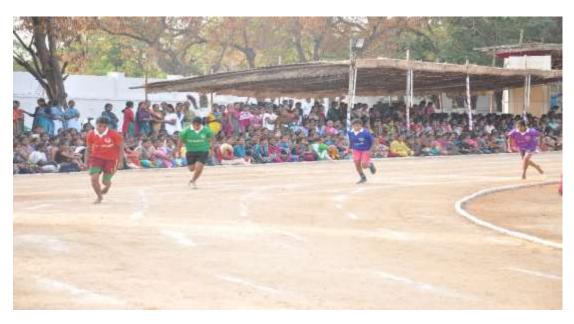

|                                                                       |                                                             | Sil sil solice of the solice o |

- g. Defects and diseases calling for special remode,
  - 3 Strately are acted to do accounty. to sole out ent less love
  - . Wheat to should are added to Thyrid Freetin Just. With absorber Police to rule out peop.
  - 5. Results of the treatment/pres to content referred to parents by the College Medical Cities at persons important.

10. General remarks.

- Good

11. Reports on College buildings and bottels (These should alonely follow Schedule II and III)

# **Intramural Sports Competitions 2015-2016 from 28.12.2015 to 11.02.2016**

#### **Invitation**



**Photos** 

Intramural 4x100 mts relay



Intramural Kho-Kho Tournament



# Intramural over all champions



Intramural staff games



# Voters Awareness Mini Marathon Race for National Voters day on 25.01.2016

#### **Invitation**



#### VELLALAR COLLEGE FOR WOMEN (AUTONOMOUS), ERODE-12

"COLLEGE WITH POTENTIAL FOR EXCELLENCE"

E-ACCREDITED WITH "A" GRADE BY NAAC & AFFILIATED TO BHARATHIAR UNIVERSITY, CODUBATORE)

#### DEPARTMENT OF PHYSICAL EDUCATION

Cordially invite you for the

# VOTERS AWARENESS MINI MARATHON RACE

From Thindal to Collector office, Erode

at 6.00 AM on 25.01.2016

For more details refer the college notice board

# Report

VELLALAR COLLEGE FOR WOMEN (AUTONOMOUS)

"COLLEGE WITH POTENTIAL FOR EXCELLENCE"

(RE-ACCREDITED WITH 'A' GRADE BY NAAC & AFFILIATED TO BHARATHIAR UNIVERSITY, COIMBATORE)

#### DEPARTME