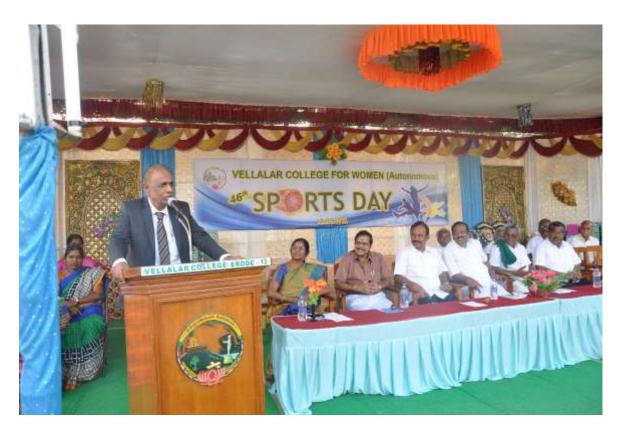

The exemplary, Individual Championship award for aided stream secured by G.Preethi of LB.A History of Ruby House and in the Self financing wing J.Santhya

of LB.A English of Emerald House won the Individual Championship.

The results of 46th Annual Sports meet.

Overall Championship

The RUBY House of Aided stream won the Overall Championship with <u>58</u> points and in the Self financing wing EMERALD House won the Overall

championship with 72 points.

The results of March Past

The First Place secured by EMERALD HOUSE

Second Place secured by SAPPHIRE HOUSE

Third Place was shared by RUBY AND AMETHYST HOUSE

k. of Louis Dorector of Physical Education

Dr. K. MALATHI, BOES, WEST, WOLLEY Directions of Vellalar College

Entide Colonial

# **Photos**

# 46<sup>th</sup> Annual Sports Day



# **Voter's Awareness Programme on 03.03.2016**

#### **Invitation**

# VELLALAR COLLEGE FOR WOMEN (AUTONOMOUS). ERODE-12 College with President for Expellence (Newscooling was "4" Grade by Nest," & Affiliand to Discussion Lawrence, London, to DEPARTMENT OF PHYLICAL PULCATION & NATIONAL PERVICE SCHEME II GOING TO JOINTLY ORGANIZE SEMINOR ON VOTERS SPENTSTY AWARENESS Thirn B. S. Kandhasamy. Frazidant, Vellalar Edunational Trust, Erods Will preside over the function Thirn E D Chundresskar, Secretary, VelinkeEducational Trust, Erode Will welcoming the gathering Tott Dr D Rumakweni. Principal Vellalar College for Women, Erode Will felicitate the guthering, Test D Narmatha Devi. Revenue DivisionalOfficer, Erode has consented to be the shief guest to inaugurate the function and distribute the