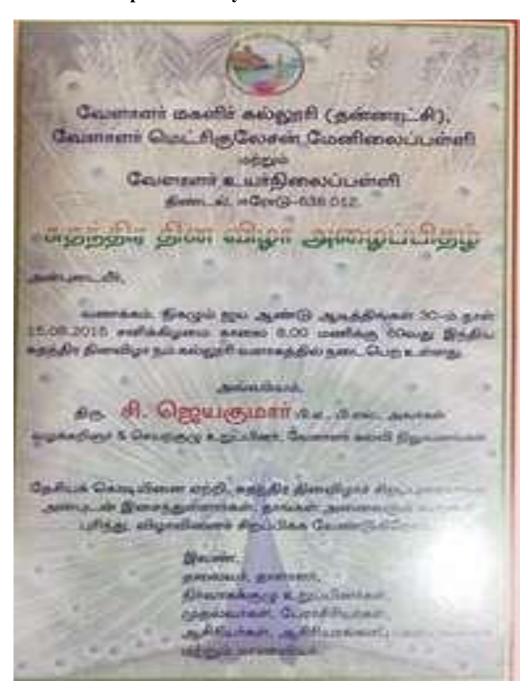

CAMP

The department of Physical Education and National Service Scheme jointly organized the Voters identity card online registration camp for students of our college on 10.03.2016. Many of the students benefitted from this camp.

Director of Physical Education

Dr. K. MALATHI, SPES, WPE, MPE, PhD., Directness of Physical Education, Veilalar College for Women (Autonomous) Expde - 638 012.

# Photo Voters Identity Card Online Registration Camp



# **CULTURAL ACTIVITIES 2015-2016**

#### VELLALAR COLLEGE FOR WOMEN (AUTONOMOUS), ERODE-12 Department of Corporate Secretaryship have conducted corporate mall for two days on 06.08.2015 and 07.08.2015



# Fashion Dallas 2015 -2016 [Two Days Exhibition - cum sale conducted on 13.08.15 & 14.08.15]



**Independence Day celebrated on 15.08.2015** 



#### **TEACHERS DAY**

## **Teachers Day Celebration held on 05.09.2015**



## VELLALAR COLLEGE FOR WOMEN (AUTONOMOUS), ERODE - 12.

College with Potential for Excellence

(Re-accredited with 'A' Grade by NAAC & Affiliated to Bharathiar University, Coimbatore

FINE ARTS CLUB

TEACHERS DAY

Venue : Kasthurba Gandhi Kalaiarangam

Date : 06.09.2015

Time : 10.00 am

ALL ARE CORDIALLY INVITED

## **Inter-Collegiate Meet Cyber Expo conducted on 11.09.2015**

#### **Events and Protocols** Participants must bring their identity card along with the bonafide certificate Participants should be at the registration counter between 9.00am and 10.00 am · · One team per Department for each event · · Maximum of SEVEN participants per Department · · Students in more than one event will not be entertaine