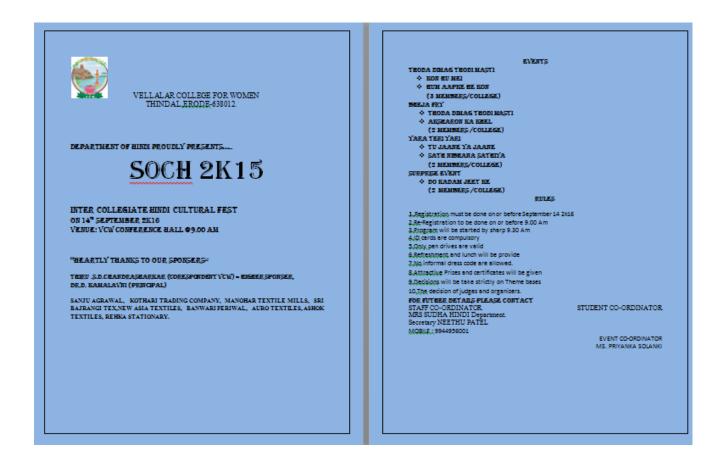

l be conducted for all events · · Decision of the judges will be the final · · Registration form should reach us on or before 4th September, 2015. · · · · Software Contest (1 Member per Team) - -- Talent Twister (Quiz) (2 Members per Team) · · · · Marketing (2 Members per Team) · · · · Data Digger (Word Hunt) (2 Members per Team) For further details contact Dr. S.K. JAYANTHI. Head and Associate Professor, Department of Computer Science, Vellalar College for Women, Erode - 638 012. Mobile No. : 94423 50901, 94867 07751 Phone No. : Off: (0424) 2244101 Dept.(0424) 2244105, 2244073 : (0424) 2244102 Fax E-mail : vcwcsdepartment@gmail.com Dr. J. SUGUNA Associate Professor in Computer Science Mobile No.: 94438 40880







## Department of Hindi have organized intercollegiate meet on 14.09.2015



#### **Talent Show**

# To bring out the students skills on various activities a talent show was conducted on 18.09.2015

## VELLALAR COLLEGE FOR WOMEN (AUTONOMUS)

Thindal, Erode-12.

FINE ARTS CLUB (2015-2016)

Programme : Talent show

Date : 18.09.2015

Time : 10a.m - 1p.m(Unaided)

1,30p.m - 3.45p.m(Aided)

Venue : Auditorium

Co-ordinators :

Aided : 1) Ms.P.Lalitha,

Assistant Professor of English.

2) Dr.P.Selvi,

Assistant Professor of English.

Unaided : 1)Dr.M.Ayyammal,

Assistant Professor&Head, Department

Of Tamil.

It is hereby informed that the students who are interested to participate can register on or before 31.08.2015 to their respective co-ordinators.

## TALENT SHOW PROGRAMMES

- · Group Dance
- Solo Dance
- Solo Singing
- Mime
- Skit
- Mimicry
- Instruments Playing