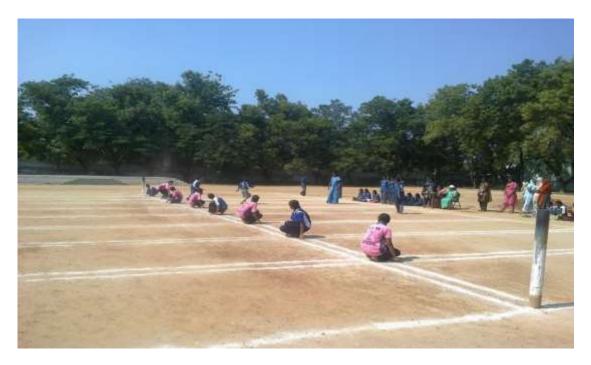

|                                                             | Sil sil solice of the solice o |

- g. Defects and diseases calling for special remode,
  - 3 Strately are acted to do accounty. to sole out ent less love
  - . Wheat to should are added to Thyrid Freetin Just. With absorber Police to rule out peop.
  - 5. Results of the treatment/pres to content referred to parents by the College Medical Cities at persons important.

10. General remarks.

- Good

11. Reports on College buildings and bottels (These should alonely follow Schedule II and III)

# **Intramural Sports Competitions 2015-2016 from 28.12.2015 to 11.02.2016**

#### **Invitation**



**Photos** 

Intramural 4x100 mts relay



Intramural Kho-Kho Tournament



# Intramural over all champions



Intramural staff games



# Voters Awareness Mini Marathon Race for National Voters day on 25.01.2016

#### **Invitation**



#### VELLALAR COLLEGE FOR WOMEN (AUTONOMOUS), ERODE-12

"COLLEGE WITH POTENTIAL FOR EXCELLENCE"

E-ACCREDITED WITH "A" GRADE BY NAAC & AFFILIATED TO BHARATHIAR UNIVERSITY, CODUBATORE)

#### DEPARTMENT OF PHYSICAL EDUCATION

Cordially invite you for the

# VOTERS AWARENESS MINI MARATHON RACE

From Thindal to Collector office, Erode

at 6.00 AM on 25.01.2016

For more details refer the college notice board

# Report

VELLALAR COLLEGE FOR WOMEN (AUTONOMOUS)

"COLLEGE WITH POTENTIAL FOR EXCELLENCE"

(RE-ACCREDITED WITH 'A' GRADE BY NAAC & AFFILIATED TO BHARATHIAR UNIVERSITY, COIMBATORE)

#### DEPARTMENT OF PHYSICAL EDUCATION

#### VO