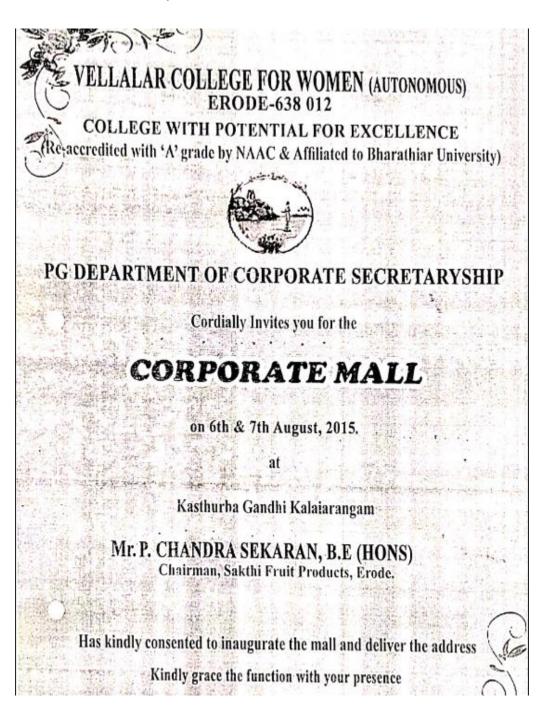

'A' GRADE BY NAAC & AFFILIATED TO BHARATHIAR

UNIVERSITY, COIMBATORE)

DEPARTMENT OF PHYSICAL EDUCATION

VOTERS IDENTITY CARD ONLINE REGISTRATION CAMP

The department of Physical Education and National Service Scheme jointly organized the Voters identity card online registration camp for students of our college on 10.03.2016. Many of the students benefitted from this camp.

Director of Physical Education

Dr. K. MALATHI, SPES, WPE, MPE, PhD., Directness of Physical Education, Veilalar College for Women (Autonomous) Expde - 638 012.

# Photo Voters Identity Card Online Registration Camp



# **CULTURAL ACTIVITIES 2015-2016**

#### VELLALAR COLLEGE FOR WOMEN (AUTONOMOUS), ERODE-12 Department of Corporate Secretaryship have conducted corporate mall for two days on 06.08.2015 and 07.08.2015



# Fashion Dallas 2015 -2016 [Two Days Exhibition - cum sale conducted on 13.08.15 & 14.08.15]



**Independence Day celebrated on 15.08.2015** 



#### **TEACHERS DAY**

## **Teachers Day Celebration held on 05.09.2015**



## VELLALAR COLLEGE FOR WOMEN (AUTONOMOUS), ERODE - 12.

College with Potential for Excellence

(Re-accredited with 'A' Grade by NAAC & Affiliated to Bharathiar University, Coimbatore

FINE ARTS CLUB

TEACHERS DAY

Venue : Kasthurba Gandhi Kalaiarangam

Date : 06.09.2015

Time : 10.00 am

ALL ARE CORDIALLY INVITED

## **Inter-Collegiate Meet Cyber Expo conducted on 11.09.2015**

#### **Events and Protocols** Participants must bring their identity card along with the bonafide certificate Participants should be at the registration counter between 9.00am and 10.00 am · ·