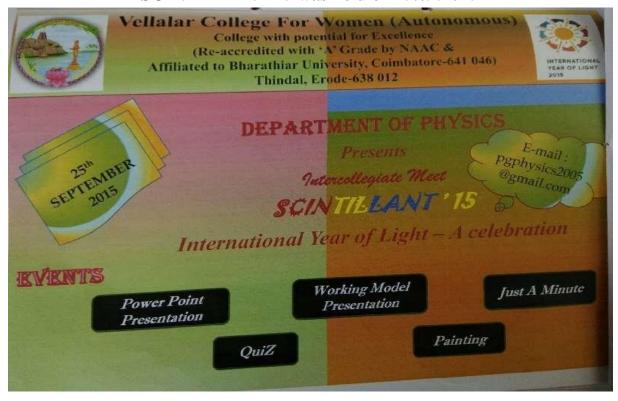

-------|-------------------------|
| Group dance       | 5 Minutes<br>(Not more than 6<br>members) | 1.45p.m. –<br>3.45p.m.   | Auditorium              |
| Solo singing      | 5 minutes                                 | 1.45p.m. –<br>3.45p.m.   | Non-Residential<br>Hall |
| Wealth from waste | 2 hours                                   | 10.30a.m. –<br>12.30p.m. | Non-Residential<br>Hall |
| Bridal Makeup     | 3 hours                                   | 10.00a.m. –<br>1.00p.m.  | Conference hall         |
| Rangoli           | 1 hour                                    | 10.30 a.m<br>11.30p.m.   | Near Placement<br>Cell  |

## CO-ORDINATORS

Dr.M.Ayyammal, HOD, Dept. Of Tamil Ms.M.R.Ramya, Asst.Prof, Dept. of English

## Intercollegiate Meet - Physics SCINTILLANT'15 was held on 25.09.2015



## Ramanujam's 128<sup>th</sup> Birthday Celebration – Math Expo"15 18.12.2015









Tycoon's Trade Temptations - Sales Expo held on 07.01.2016 and 08.01.2016



## Pongal day was celebrated with Colors of Gaiety and Culture on 12.01.2016



## VELLALAR COLLEGE FOR WOMEN (AUTONOMOUS), ERODE – 12.

College with Potential for Excellence

(Re-accredited with 'A' Grade by NAAC & Affiliated to Bharathiar University, Coimbatore

FINE ARTS CLUB
ORGANISES

PONGAL DAY

Date : 12.01.2016

Time : 10.00 am

ALL ARE CORDIALLY INVITED

# Thiru.C.Jayakumar, Notary Public have inaugurated the 67<sup>th</sup> Republic day on 26.01.2016

வேளாளர் மகளிர் கல்லூரி (தன்னாட்சி) வேளாளர் மகளிர் மெட்ரிக்குலேசன் மேனிலைப்பள்ளி மற்றும் வேளாளர் மகளிர் உயர்நிலைப்பள்ளி திண்டல், ஈரோடு-12



# குடியரசு தின விழா அழைப்பி