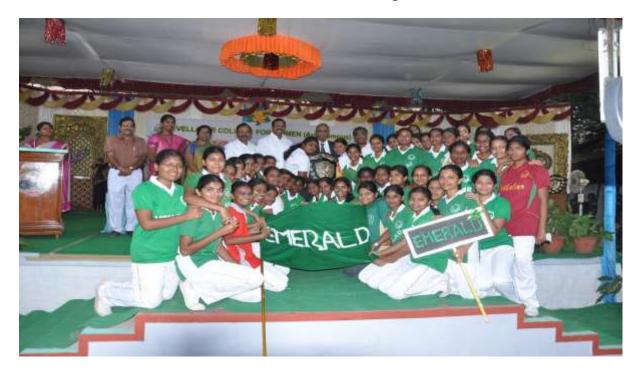

|                                                             | Sil sil solice of the solice o |

- g. Defects and diseases calling for special remode,
  - 3 Strately are acted to do accounty. to sole out ent less love
  - . Wheat to should are added to Thyrid Freetin Just. With absorber Police to rule out peop.
  - 5. Results of the treatment/pres to content referred to parents by the College Medical Cities at persons important.

10. General remarks.

- Good

11. Reports on College buildings and bottels (These should alonely follow Schedule II and III)

# **Intramural Sports Competitions 2015-2016 from 28.12.2015 to 11.02.2016**

#### **Invitation**



**Photos** 

Intramural 4x100 mts relay



Intramural Kho-Kho Tournament



# Intramural over all champions



Intramural staff games



# Voters Awareness Mini Marathon Race for National Voters day on 25.01.2016

#### **Invitation**



#### VELLALAR COLLEGE FOR WOMEN (AUTONOMOUS), ERODE-12

"COLLEGE WITH POTENTIAL FOR EXCELLENCE"

E-ACCREDITED WITH "A" GRADE BY NAAC & AFFILIATED TO BHARATHIAR UNIVERSITY, CODUBATORE)

#### DEPARTMENT OF PHYSICAL EDUCATION

Cordially invite you for the

# VOTERS AWARENESS MINI MARATHON RACE

From Thindal to Collector office, Erode

at 6.00 AM on 25.01.2016

For more details refer the college notice board

# Report

VELLALAR COLLEGE FOR WOMEN (AUTONOMOUS)

"COLLEGE WITH POTENTIAL FOR EXCELLENCE"

(RE-ACCREDITED WITH 'A' GRADE BY NAAC & AFFILIATED TO BHARATHIAR UNIVERSITY, COIMBATORE)

#### DEPARTMENT OF PHYSICAL EDUCATION

#### VOTERS AWARENESS MINI MARATHON RACE