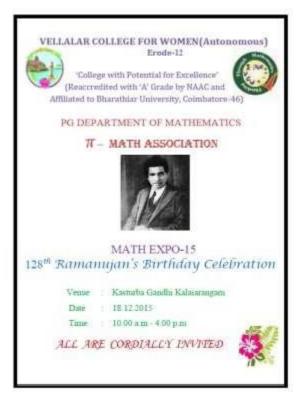

6<br>members) | 1.45p.m. –<br>3.45p.m.   | Auditorium              |
| Solo singing      | 5 minutes                                 | 1.45p.m. –<br>3.45p.m.   | Non-Residential<br>Hall |
| Wealth from waste | 2 hours                                   | 10.30a.m. –<br>12.30p.m. | Non-Residential<br>Hall |
| Bridal Makeup     | 3 hours                                   | 10.00a.m. –<br>1.00p.m.  | Conference hall         |
| Rangoli           | 1 hour                                    | 10.30 a.m<br>11.30p.m.   | Near Placement<br>Cell  |

## CO-ORDINATORS

Dr.M.Ayyammal, HOD, Dept. Of Tamil Ms.M.R.Ramya, Asst.Prof, Dept. of English

## Intercollegiate Meet - Physics SCINTILLANT'15 was held on 25.09.2015



## Ramanujam's 128<sup>th</sup> Birthday Celebration – Math Expo"15 18.12.2015









Tycoon's Trade Temptations - Sales Expo held on 07.01.2016 and 08.01.2016



## Pongal day was celebrated with Colors of Gaiety and Culture on 12.01.2016



## VELLALAR COLLEGE FOR WOMEN (AUTONOMOUS), ERODE – 12.

College with Potential for Excellence

(Re-accredited with 'A' Grade by NAAC & Affiliated to Bharathiar University, Coimbatore

FINE ARTS CLUB
ORGANISES

PONGAL DAY

Date : 12.01.2016

Time : 10.00 am

ALL ARE CORDIALLY INVITED

# Thiru.C.Jayakumar, Notary Public have inaugurated the 67<sup>th</sup> Republic day on 26.01.2016

வேளாளர் மகளிர் கல்லூரி (தன்னாட்சி) வேளாளர் மகளிர் மெட்ரிக்குலேசன் மேனிலைப்பள்ளி மற்றும் வேளாளர் மகளிர் உயர்நிலைப்பள்ளி திண்டல், ஈரோடு-12



# குடியரசு தின விழா அழைப்பிதழ்

அன்புடையீர்,

வணக்கம், நிகழும் மன்மத ஆண்டு தைத்திங்கள் 12ம் நாள், 26.01.2016 செ