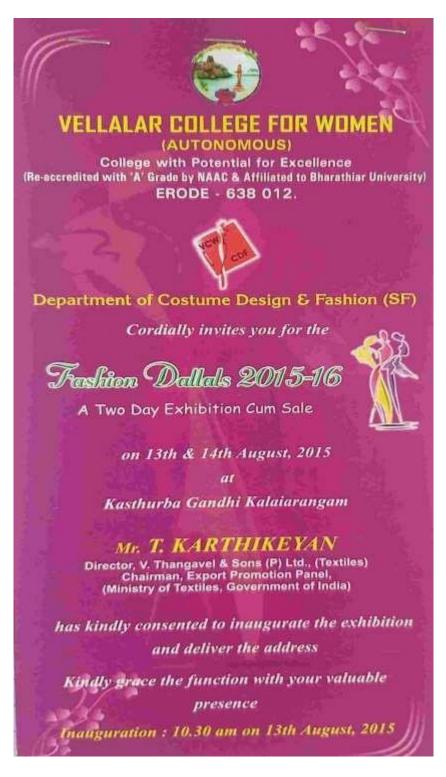

UCATION

VOTERS IDENTITY CARD ONLINE REGISTRATION CAMP

The department of Physical Education and National Service Scheme jointly organized the Voters identity card online registration camp for students of our college on 10.03.2016. Many of the students benefitted from this camp.

Director of Physical Education

Dr. K. MALATHI, SPES, WPE, MPE, PhD., Directness of Physical Education, Veilalar College for Women (Autonomous) Expde - 638 012.

# Photo Voters Identity Card Online Registration Camp



# **CULTURAL ACTIVITIES 2015-2016**

#### VELLALAR COLLEGE FOR WOMEN (AUTONOMOUS), ERODE-12 Department of Corporate Secretaryship have conducted corporate mall for two days on 06.08.2015 and 07.08.2015



# Fashion Dallas 2015 -2016 [Two Days Exhibition - cum sale conducted on 13.08.15 & 14.08.15]



**Independence Day celebrated on 15.08.2015** 



#### **TEACHERS DAY**

## **Teachers Day Celebration held on 05.09.2015**



## VELLALAR COLLEGE FOR WOMEN (AUTONOMOUS), ERODE - 12.

College with Potential for Excellence

(Re-accredited with 'A' Grade by NAAC & Affiliated to Bharathiar University, Coimbatore

FINE ARTS CLUB

TEACHERS DAY

Venue : Kasthurba Gandhi Kalaiarangam

Date : 06.09.2015

Time : 10.00 am

ALL ARE CORDIALLY INVITED

## **Inter-Collegiate Meet Cyber Expo conducted on 11.09.2015**

#### **Events and Protocols** Participants must bring their identity card along with the bonafide certificate Participants should be at the registration counter between 9.00am and 10.00 am · · One team per Department for each event · · Maximum of SEVEN participants per Department · · Stud