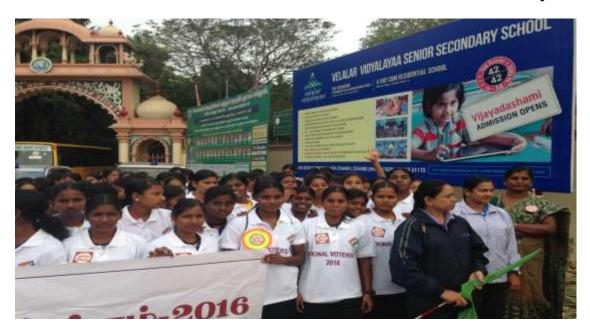

US)

"COLLEGE WITH POTENTIAL FOR EXCELLENCE"

(RE-ACCREDITED WITH 'A' GRADE BY NAAC & AFFILIATED TO BHARATHIAR UNIVERSITY, COIMBATORE)

#### DEPARTMENT OF PHYSICAL EDUCATION

#### VOTERS AWARENESS MINI MARATHON RACE

To consider 25<sup>th</sup> January as a National Voters Day, the department of Physical Education organized the Voters Awareness Mini Marathon Race from Thindal to Erode Collector Office, on 25.01.2016. In this event many students from our college has actively participated and given awareness about the importance of Voters identity to people.

Director of Physical Education

Dr. K. MALATHI, BPES, MPEd, MPM, PhD,
Directress of Physical Education,
Vellalar College for Women (Autonomous)
Erode - 638 012.

**Photos** 

Voters Awareness Mini Marathon Race for National Voters day





# 46<sup>th</sup> Annual Sports Day on 11.02.2016

# Invitation



#### Programme

- Prayer
- Welcome address
- Presidential address
- Flag hoisting
- March past
- Olympic torch
- Declaring open the sports meet
- Oath taking
- Cultural events
- Sports events
- Fancy dress competition
- Reading the report
- Special address
- Prize distribution
- Vote of thanks
- National anthem

## Report

# VELLALAR COLLEGE FOR WOMEN (AUTONOMOUS),ERODE-12 "COLLEGE WITH POTENTIAL FOR EXCELLENCE" (RE-ACCREDITED WITH 'A' GRADE BY NAAC & AFFILIATED TO BHARATHIAR UNIVERSITY, COIMBATORE)

#### DEPARTMENT OF PHYSICAL EDUCATION

#### **46th Annual Sports Day Intramural Report**

In the Intramural Tournaments, healthy competitive spirits have provoked the players of Ruby, Emerald, Amethyst, and Sapphire houses