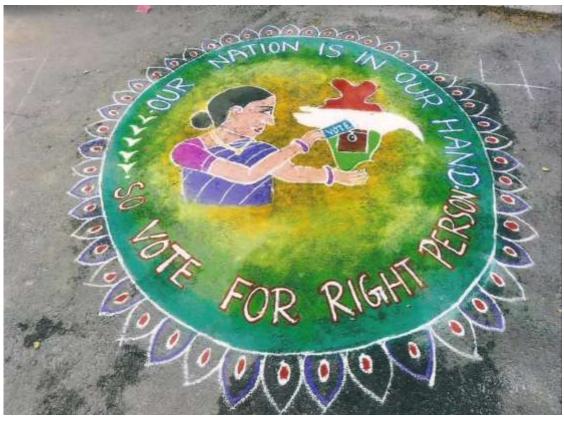

the public regarding Voters Identity Card. The department of Physical Education conducted the awareness program by providing pamphlets to the public and posters displayed inside the college premises. The illustrations were made regarding Voters Identity card and modifications were made in the already available Voters identity cards.

Director of Physical Education

Dr. K. MALATHI, apes, MPS, MPS, PAD, Directress of Physical Education, Vellalar College for Women (Autonomous) | Erode - 638 012.

Photos

Awareness Campaign on Electrol Assistance System



Formation of SMS number to avail an information about Voters identity card



# Awareness about voters Identity - Holding a Pluckards



**Awareness about voters Identity- Pladge** 



**Voters Awareness Rangoli Competition- 2015-2016** 





# Voters Identity Card Online Registration Camp from 10.03.2016 to 12.03.2016

## **Invitation**



VELLALAR COLLEGEFOR WOMEN (AUTONOMOUS), ERODE-12

College with Potential for Excellence

(Re-accredited with "A" Grade by NAAC & Affiliated to Bharathiar University, Coimbatore)

DEPARTMENT OF PHYSICAL EDUCATION&NATIONAL SERVICE SCHEME
IS GOING TO JOINTLY ORGANIZE

VOTERS IDENTITY ONLINE REGISTRATION CAMP

FROM: 10.03.2016 TO: 12.03.2016

We cordially invite you all for the camp and make use of it!

## Report

VELLALAR COLLEGE FOR WOMEN (AUTONOMOUS)

"COLLEGE WITH POTENTIAL FOR EXCELLENCE"

(RE-ACCREDITED WITH 'A' GRADE BY NAAC & AFFILIATED TO BHARATHIAR

UNIVERSITY, COIMBATORE)

DEPARTMENT OF PHYSICAL EDUCATION

VOTERS IDENTITY CARD ONLINE REGISTRATION CAMP

The department of Physical Edu