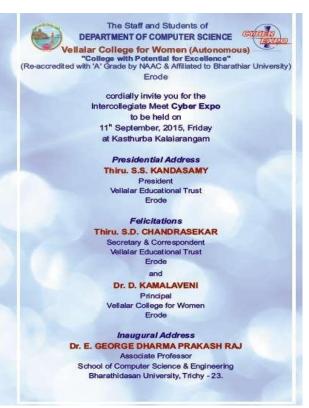

· · Students in more than one event will not be entertained · · Prelims will be conducted for all events · · Decision of the judges will be the final · · Registration form should reach us on or before 4th September, 2015. · · · · Software Contest (1 Member per Team) - -- Talent Twister (Quiz) (2 Members per Team) · · · · Marketing (2 Members per Team) · · · · Data Digger (Word Hunt) (2 Members per Team) For further details contact Dr. S.K. JAYANTHI. Head and Associate Professor, Department of Computer Science, Vellalar College for Women, Erode - 638 012. Mobile No. : 94423 50901, 94867 07751 Phone No. : Off: (0424) 2244101 Dept.(0424) 2244105, 2244073 : (0424) 2244102 Fax E-mail : vcwcsdepartment@gmail.com Dr. J. SUGUNA Associate Professor in Computer Science Mobile No.: 94438 40880







## Department of Hindi have organized intercollegiate meet on 14.09.2015



#### **Talent Show**

# To bring out the students skills on various activities a talent show was conducted on 18.09.2015

## VELLALAR COLLEGE FOR WOMEN (AUTONOMUS)

Thindal, Erode-12.

FINE ARTS CLUB (2015-2016)

Programme : Talent show

Date : 18.09.2015

Time : 10a.m - 1p.m(Unaided)

1,30p.m - 3.45p.m(Aided)

Venue : Auditorium

Co-ordinators :

Aided : 1) Ms.P.Lalitha,

Assistant Professor of English.

2) Dr.P.Selvi,

Assistant Professor of English.

Unaided : 1)Dr.M.Ayyammal,

Assistant Professor&Head, Department

Of Tamil.

It is hereby informed that the students who are interested to participate can register on or before 31.08.2015 to their respective co-ordinators.

## TALENT SHOW PROGRAMMES

- · Group Dan