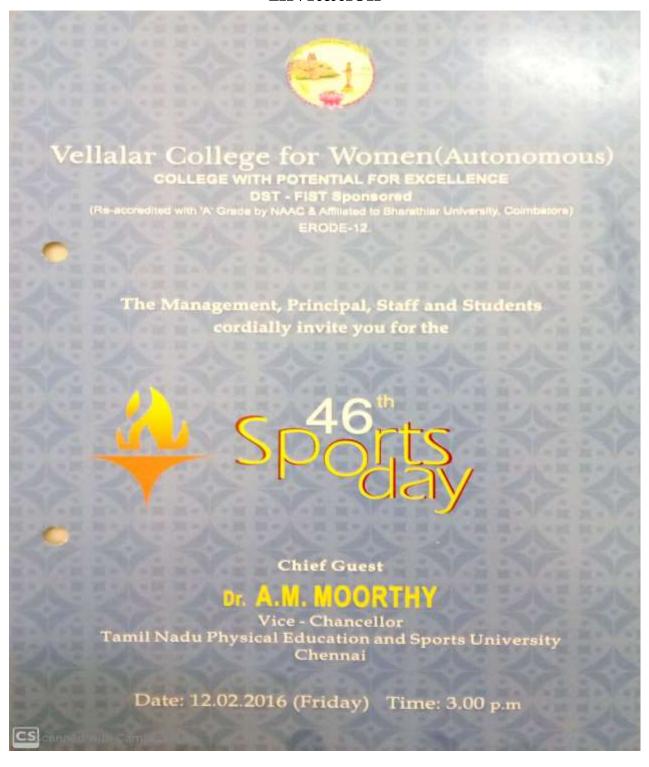

GRADE BY NAAC & AFFILIATED TO BHARATHIAR UNIVERSITY, COIMBATORE)

#### DEPARTMENT OF PHYSICAL EDUCATION

#### VOTERS AWARENESS MINI MARATHON RACE

To consider 25<sup>th</sup> January as a National Voters Day, the department of Physical Education organized the Voters Awareness Mini Marathon Race from Thindal to Erode Collector Office, on 25.01.2016. In this event many students from our college has actively participated and given awareness about the importance of Voters identity to people.

Director of Physical Education

Dr. K. MALATHI, BPES, MPEd, MPM, PhD,
Directress of Physical Education,
Vellalar College for Women (Autonomous)
Erode - 638 012.

**Photos** 

Voters Awareness Mini Marathon Race for National Voters day





# 46<sup>th</sup> Annual Sports Day on 11.02.2016

# Invitation



#### Programme

- Prayer
- Welcome address
- Presidential address
- Flag hoisting
- March past
- Olympic torch
- Declaring open the sports meet
- Oath taking
- Cultural events
- Sports events
- Fancy dress competition
- Reading the report
- Special address
- Prize distribution
- Vote of thanks
- National anthem

## Report

# VELLALAR COLLEGE FOR WOMEN (AUTONOMOUS),ERODE-12 "COLLEGE WITH POTENTIAL FOR EXCELLENCE" (RE-ACCREDITED WITH 'A' GRADE BY NAAC & AFFILIATED TO BHARATHIAR UNIVERSITY, COIMBATORE)

#### DEPARTMENT OF PHYSICAL EDUCATION

#### **46th Annual Sports Day Intramural Report**

In the Intramural Tournaments, healthy competitive spirits have provoked the players of Ruby, Emerald, Amethyst, and Sapphire houses to achieve success in the Intramural sports activities.

#### **Resul