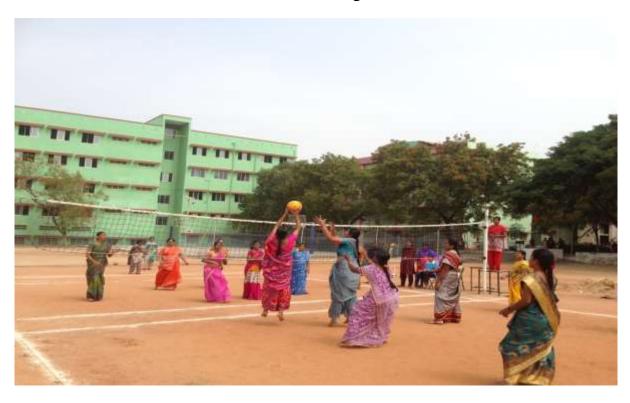

|                                                             | Sil sil solice of the solice o |

- g. Defects and diseases calling for special remode,
  - 3 Strately are acted to do accounty. to sole out ent less love
  - . Wheat to should are added to Thyrid Freetin Just. With absorber Police to rule out peop.
  - 5. Results of the treatment/pres to content referred to parents by the College Medical Cities at persons important.

10. General remarks.

- Good

11. Reports on College buildings and bottels (These should alonely follow Schedule II and III)

# **Intramural Sports Competitions 2015-2016 from 28.12.2015 to 11.02.2016**

#### **Invitation**



**Photos** 

Intramural 4x100 mts relay



Intramural Kho-Kho Tournament



# Intramural over all champions



Intramural staff games



# Voters Awareness Mini Marathon Race for National Voters day on 25.01.2016

#### **Invitation**



#### VELLALAR COLLEGE FOR WOMEN (AUTONOMOUS), ERODE-12

"COLLEGE WITH POTENTIAL FOR EXCELLENCE"

E-ACCREDITED WITH "A" GRADE BY NAAC & AFFILIATED TO BHARATHIAR UNIVERSITY, CODUBATORE)

#### DEPARTMENT OF PHYSICAL EDUCATION

Cordially invite you for the

# VOTERS AWARENESS MINI MARATHON RACE

From Thindal to Collector office, Erode

at 6.00 AM on 25.01.2016

For more details refer the college notice board

# Report

VELLALAR COLLEGE FOR WOMEN (AUTONOMOUS)

"COLLEGE WITH POTENTIAL FOR EXCELLENCE"

(RE-ACCREDITED WITH 'A' GRADE BY NAAC & AFFILIATED TO BHARATHIAR UNIVERSITY, COIMBATORE)

#### DEPARTMENT OF PHYSICAL EDUCATION

#### VOTERS AWARENESS MINI MARATHON RACE

To consider 25<sup>th</sup