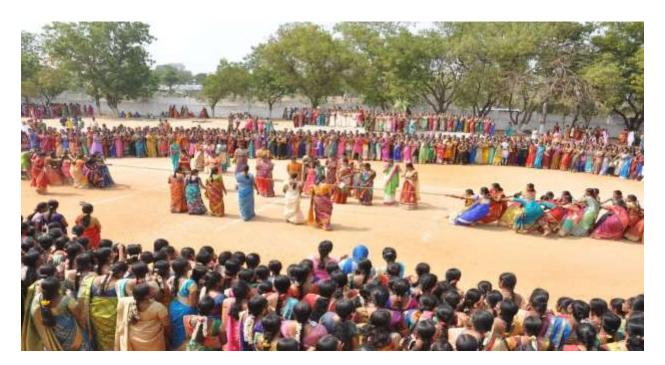

LALAR COLLEGE FOR WOMEN (AUTONOMOUS),ERODE-12 "COLLEGE WITH POTENTIAL FOR EXCELLENCE" (RE-ACCREDITED WITH 'A' GRADE BY NAAC & AFFILIATED TO BHARATHIAR UNIVERSITY, COMBATORE) DEPARTMENT OF PHYSICAL EDUCATION

#### PONGAL FESTIVAL TRADITIONAL GAMES COMPETITIONS

During the Pongal festival, department of Physical Education organized the traditional games competitions for the staff members and students of our college on 11.01.2017 and 12.01.2017 .The games were conducted and the students and staff members participated throughout the event.

> k melly Director of Physical Education

Dr. K. MALATHI, SPES, MPS, MPS, MD, Directness of Physical Education, Velater College for Women (Autonomous) Erode - 630 012.

# **Photos**

Pongal festival traditional games competition on 11.01.2017 & 12.01.2017



**Traditional Games** 



# Voters Identity Awareness Mini Marathon Race on 25.01.2017

# Invitation





#### VELLALAR COLLEGE FOR WOMEN (AUTONOMOUS) "COLLEGE WITH POTENTIAL FOR EXCELLENCE" (RE-ACCREDITED WITH 'A' GRADE BY NAAC & AFFILIATED TO BHARATHIAR UNIVERSITY, COIMBATORE)

#### DEPARTMENT OF PHYSICAL EDUCATION

#### VOTERS AWARENESS MINI MARATHON

To consider 25<sup>th</sup> January as a National Voters Day Department of Physical Education organized the Voters Awareness Mini Marathon Race from Thindal to Erode Collector Office, on 25.01.2017.In this event many students from our college were actively participated and gave awareness about the importance of Voters identity to people.

k. me. Director of Physical Education Dr. K. MALATHI, SPES, UPEL, MPH., PhD.,

Directress of Physica