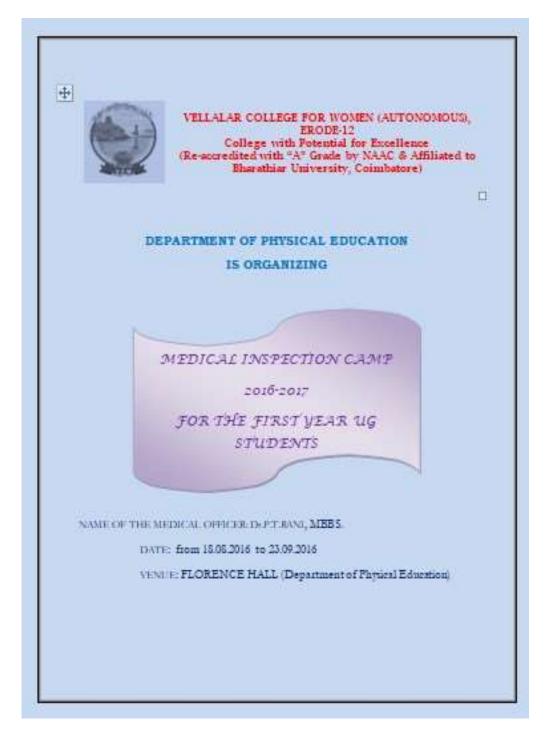

# Medical Inspection Camp for all the first year UG Students held from 18.08.2016 to 23.09.2016