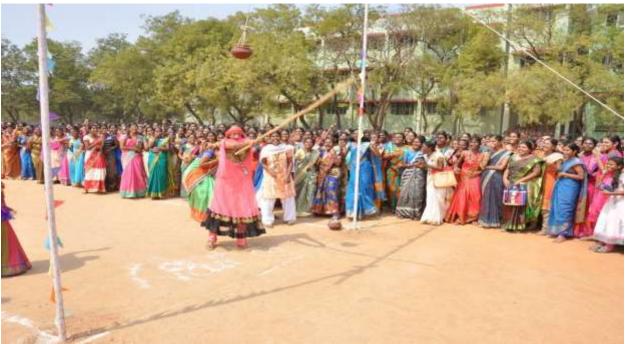

UTONOMOUS),ERODE-12 "COLLEGE WITH POTENTIAL FOR EXCELLENCE" (RE-ACCREDITED WITH 'A' GRADE BY NAAC & AFFILIATED TO BHARATHIAR UNIVERSITY, COMBATORE) DEPARTMENT OF PHYSICAL EDUCATION

#### PONGAL FESTIVAL TRADITIONAL GAMES COMPETITIONS

During the Pongal festival, department of Physical Education organized the traditional games competitions for the staff members and students of our college on 11.01.2017 and 12.01.2017 .The games were conducted and the students and staff members participated throughout the event.

> k melly Director of Physical Education

Dr. K. MALATHI, SPES, MPS, MPS, MD, Directness of Physical Education, Velater College for Women (Autonomous) Erode - 630 012.

# **Photos**

Pongal festival traditional games competition on 11.01.2017 & 12.01.2017



**Traditional Games** 



# Voters Identity Awareness Mini Marathon Race on 25.01.2017

# Invitation





#### VELLALAR COLLEGE FOR WOMEN (AUTONOMOUS) "COLLEGE WITH POTENTIAL FOR EXCELLENCE" (RE-ACCREDITED WITH 'A' GRADE BY NAAC & AFFILIATED TO BHARATHIAR UNIVERSITY, COIMBATORE)

#### DEPARTMENT OF PHYSICAL EDUCATION

#### VOTERS AWARENESS MINI MARATHON

To consider 25<sup>th</sup> January as a National Voters Day Department of Physical Education organized the Voters Awareness Mini Marathon Race from Thindal to Erode Collector Office, on 25.01.2017.In this event many students from our college were actively participated and gave awareness about the importance of Voters identity to people.

k. me. Director of Physical Education Dr. K. MALATHI, SPES, UPEL, MPH., PhD.,

Directress of Physical Education, Velater Colle