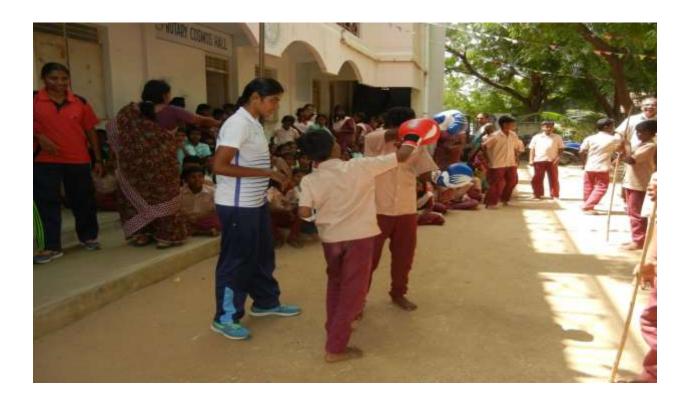

#### MARTIAL ARTS DEMONSTRATION FOR GOVERNMENT SCHOOL CHILDREN

Department of Physical Education conducted the Awareness Program through the demonstration of Martial arts including the Silambam, Taekwondo and Boxing for Government School Students of First Standard to Eighth Standard at Vallipurathanpalayam on 21.08.2018. The Students actively participated to learn the Martial Arts Skills with excitement. These activities have been demonstrated to the students with appropriate equipment. On the whole, the students from Government Schools actively participated throughout the Program.

Director of Physical Education

Dr. K. MALATHI, SPES, WPE, MPE, MID, Directions of Physical Education, Velalar College for Warmen (A. mancocaus) Brode - 638 012.

Photos

Martial art demonstration to government students 21.08.2018