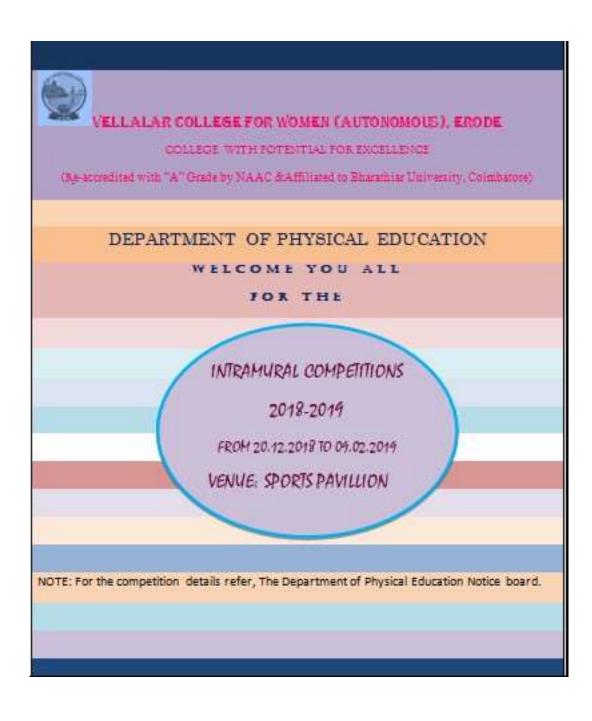

HARATHIAR UNIVERSITY, COIMBATORE)

#### DEPARTMENT OF PHYSICAL EDUCATION

Bharathiar University Kho-kho Camp

The department of Physical Education conducted the Kho-Kho camp from 09.10.2018 to 13.10.2018 for the Bharathiar University Kho-Kho (women) team to participate in the All India South Zone Inter-University Kho-kho Tournament held at Mangalore University from 15.10.2018 to 18.10.2018. The participants from various colleges are provided with free accommodation facility.

Director of Physical Education

Dr. K. MALATHI, BPES, MPES, MPH, PhD, Directness of Physical Education, Vellalar College for Women (Autonomous) Erode - 638 012.

## Photo

Bharathiar University Kho-Kho team camp 15.10.2018 to 18.10.2018



# Intramural Competitions 2018-19 held from 20.12.18 to 09.02.2019 Invitation



#### Report



#### VELLALAR COLLEGE FOR WOMEN (AUTONOMOUS) ERODE-12

"College with Potential for Excellence"

(Re-accredited with 'A' Grade by NAAC &

Affiliated to Bharathiar University, Coimbatore – 46)

#### 49<sup>th</sup> Annual Sports Day Intramural tournaments Report

#### **Results of Intramural tournaments**

In Basketball and Handball - Ruby house of Aided and Amethyst house in Self financing wing won the Winner's Trophy

Badminton - Sapphire house of Aided and Emerald House of Self financing wing had won the Winner's trophy

Volley ball-The Ruby house of both Aided and Self financing wing won the Winner's Trophy.

Kho-Kho - Amethyst house of Aided and Ruby House of Self financing wing won the Winner's trophy

Throw ball - Sapphire house of Aided and Amethyst House of Self fin