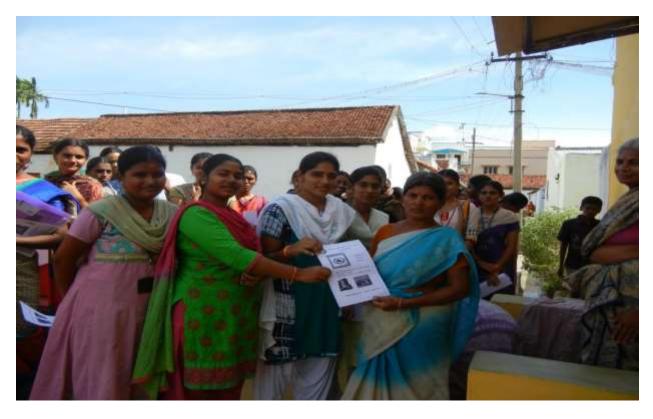

Director of Physical Education

Dr. K. MALATHI, apes, MPER, MPIR, PhD., Directress of Physical Education, Vellalar College for Women (Autonomous) Erode - 638 012.

Photos

Open defecation awareness campaign in Villages on 19.09.2018

Open defecation awareness campaign in Government schools on 19.09.2018