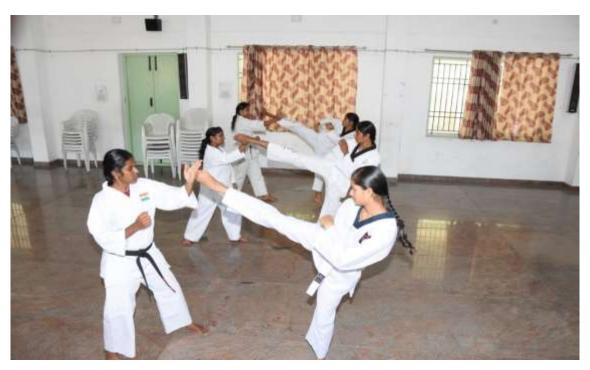

#### MARTIAL ARTS DEMONSTRATION FOR GOVERNMENT SCHOOL CHILDREN

Department of Physical Education conducted the Awareness Program through the demonstration of Martial arts including the Silambam, Taekwondo and Boxing for Government School Students of First Standard to Eighth Standard at Vallipurathanpalayam on 21.08.2018. The Students actively participated to learn the Martial Arts Skills with excitement. These activities have been demonstrated to the students with appropriate equipment. On the whole, the students from Government Schools actively participated throughout the Program.

Director of Physical Education

Dr. K. MALATHI, SPES, WPE, MPE, MID, Directions of Physical Education, Velalar College for Warmen (A. mancocaus) Brode - 638 012.

Photos

Martial art demonstration to government students 21.08.2018