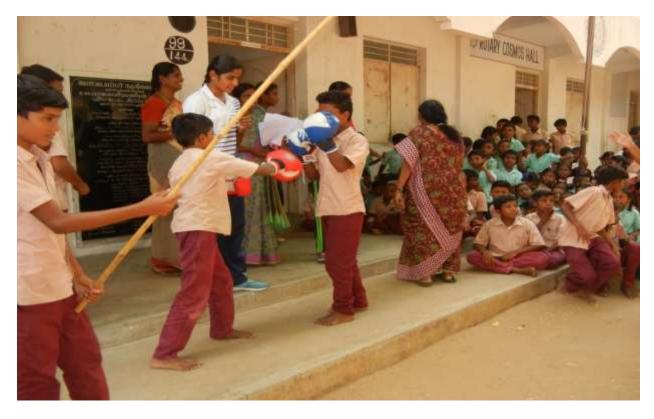

#### MARTIAL ARTS DEMONSTRATION FOR GOVERNMENT SCHOOL CHILDREN

Department of Physical Education conducted the Awareness Program through the demonstration of Martial arts including the Silambam, Taekwondo and Boxing for Government School Students of First Standard to Eighth Standard at Vallipurathanpalayam on 21.08.2018. The Students actively participated to learn the Martial Arts Skills with excitement. These activities have been demonstrated to the students with appropriate equipment. On the whole, the students from Government Schools actively participated throughout the Program.

Director of Physical Education

Dr. K. MALATHI, SPES, WPE, MPE, MID, Directions of Physical Education, Velalar College for Warmen (A. mancocaus) Brode - 638 012.

Photos

Martial art demonstration to government students 21.08.2018