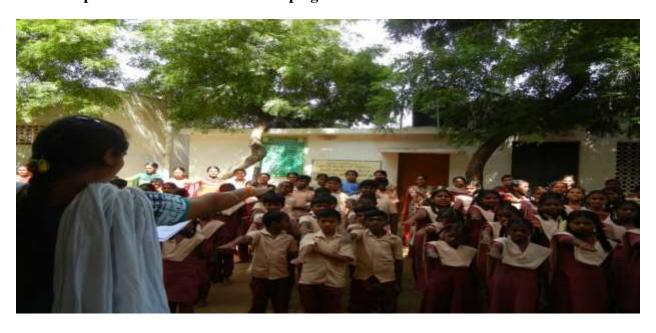

#### MARTIAL ARTS DEMONSTRATION FOR GOVERNMENT SCHOOL CHILDREN

Department of Physical Education conducted the Awareness Program through the demonstration of Martial arts including the Silambam, Taekwondo and Boxing for Government School Students of First Standard to Eighth Standard at Vallipurathanpalayam on 21.08.2018. The Students actively participated to learn the Martial Arts Skills with excitement. These activities have been demonstrated to the students with appropriate equipment. On the whole, the students from Government Schools actively participated throughout the Program.

Director of Physical Education

Dr. K. MALATHI, SPES, WPE, MPE, MID, Directions of Physical Education, Velalar College for Warmen (A. mancocaus) Brode - 638 012.

Photos

Martial art demonstration to government students 21.08.2018