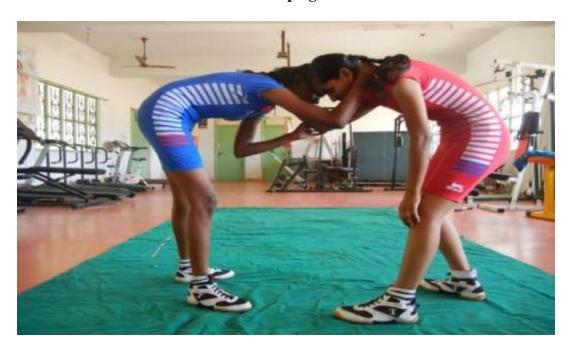

#### MARTIAL ARTS DEMONSTRATION FOR GOVERNMENT SCHOOL CHILDREN

Department of Physical Education conducted the Awareness Program through the demonstration of Martial arts including the Silambam, Taekwondo and Boxing for Government School Students of First Standard to Eighth Standard at Vallipurathanpalayam on 21.08.2018. The Students actively participated to learn the Martial Arts Skills with excitement. These activities have been demonstrated to the students with appropriate equipment. On the whole, the students from Government Schools actively participated throughout the Program.

Director of Physical Education

Dr. K. MALATHI, SPES, WPE, MPE, MID, Directions of Physical Education, Velalar College for Warmen (A. mancocaus) Brode - 638 012.

Photos

Martial art demonstration to government students 21.08.2018