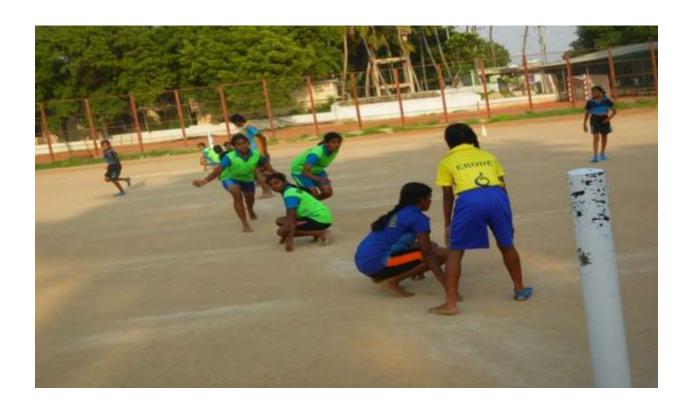

#### KHO-KHO CAMP FOR GOVERNMENT SCHOOL STUDENTS

The department of Physical Education conducted the Kho-Kho camp for the Government School students of Junior, Senior and Super Senior players from 11.10.2018 to 25.08.2018. The players were provided by free accommodation facilities for 15 days.

## Photo

**Kho- Kho Coaching Camp for Government School** 