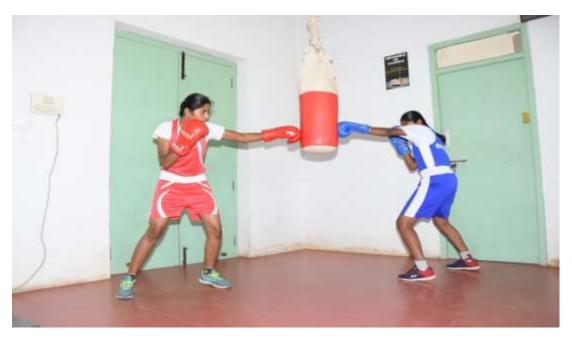

#### MARTIAL ARTS DEMONSTRATION FOR GOVERNMENT SCHOOL CHILDREN

Department of Physical Education conducted the Awareness Program through the demonstration of Martial arts including the Silambam, Taekwondo and Boxing for Government School Students of First Standard to Eighth Standard at Vallipurathanpalayam on 21.08.2018. The Students actively participated to learn the Martial Arts Skills with excitement. These activities have been demonstrated to the students with appropriate equipment. On the whole, the students from Government Schools actively participated throughout the Program.

Director of Physical Education

Dr. K. MALATHI, SPES, WPE, MPE, MID, Directions of Physical Education, Velalar College for Warmen (A. mancocaus) Brode - 638 012.

Photos

Martial art demonstration to government students 21.08.2018