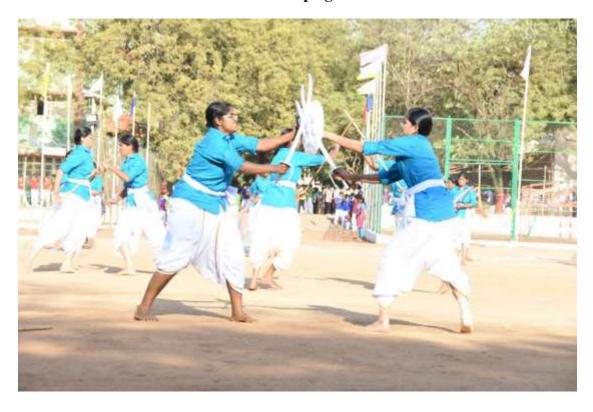

#### MARTIAL ARTS DEMONSTRATION FOR GOVERNMENT SCHOOL CHILDREN

Department of Physical Education conducted the Awareness Program through the demonstration of Martial arts including the Silambam, Taekwondo and Boxing for Government School Students of First Standard to Eighth Standard at Vallipurathanpalayam on 21.08.2018. The Students actively participated to learn the Martial Arts Skills with excitement. These activities have been demonstrated to the students with appropriate equipment. On the whole, the students from Government Schools actively participated throughout the Program.

Director of Physical Education

Dr. K. MALATHI, SPES, WPE, MPE, MID, Directions of Physical Education, Velalar College for Warmen (A. mancocaus) Brode - 638 012.

Photos

Martial art demonstration to government students 21.08.2018