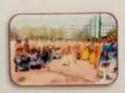

#### MARTIAL ARTS DEMONSTRATION FOR GOVERNMENT SCHOOL CHILDREN

Department of Physical Education conducted the Awareness Program through the demonstration of Martial arts including the Silambam, Taekwondo and Boxing for Government School Students of First Standard to Eighth Standard at Vallipurathanpalayam on 21.08.2018. The Students actively participated to learn the Martial Arts Skills with excitement. These activities have been demonstrated to the students with appropriate equipment. On the whole, the students from Government Schools actively participated throughout the Program.

Director of Physical Education

Dr. K. MALATHI, SPES, WPE, MPE, MID, Directions of Physical Education, Velalar College for Warmen (A. mancocaus) Brode - 638 012.

Photos

Martial art demonstration to government students 21.08.2018