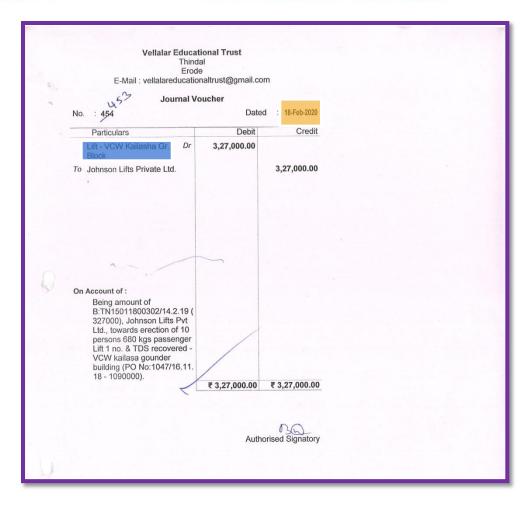

------------------------|-------------|
| Erode-12                                                                               | No. Date    |
| Pupees This labby Turkenty Seven Thrullon on account of Dati 14-2-19 B:ND, TNISDILEDOS | SD21 Ceast  |
| on account of Date 14-2-19 B. Mp. TNISDILEONS                                          | SD21 Ceast  |
| on account of Date: 14-2-19 B: Np. TMISDILEDOS  LO Date agent bit  Paid to             | SD 21 Cosst |
| on account of Date: 14-2-19 B. Mp. TNIEDILEONS 10. Dates after high                    | SD21 Ceast  |



## **VELLALAR COLLEGE FOR WOMEN (AUTONOMOUS)**

#### "COLLEGE WITH POTENTIAL FOR EXCELLENCE"

(Re-accredited with 'A' Grade by NAAC, Bengaluru & Affiliated to Bharathiar University, Coimbatore)
Thindal, Erode - 638 012, Tamilnadu.





# VELLALAR COLLEGE FOR WOMEN (AUTONOMOUS)

#### "COLLEGE WITH POTENTIAL FOR EXCELLENCE"

(Re-accredited with 'A' Grade by NAAC, Bengaluru & Affiliated to Bharathiar University, Coimbatore)
Thindal, Erode - 638 012, Tamilnadu.

| and the same and t |                                                                                                                             | 22625   |
|-------------------------------------------------------------------------------------------------------------------------------------------------------------------------------------------------------------------------------------------------------------------------------------------------------------------------------------------------------------------------------------------------------------------------