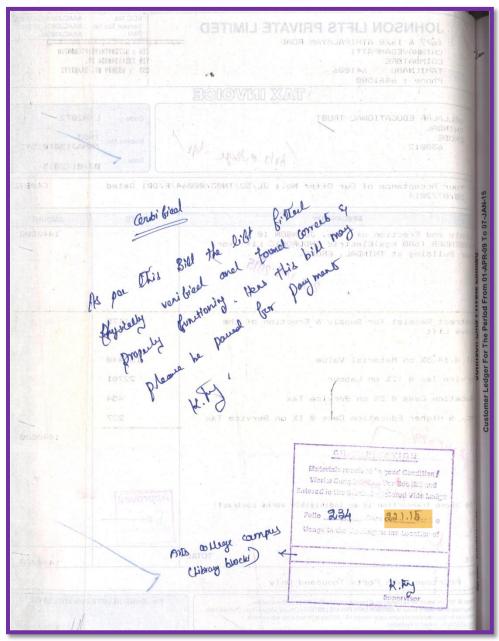

| Authorised Signatory                                                                                                        | 'LIFTS' |



### **VELLALAR COLLEGE FOR WOMEN (AUTONOMOUS)**

#### "COLLEGE WITH POTENTIAL FOR EXCELLENCE"

(Re-accredited with 'A' Grade by NAAC, Bengaluru & Affiliated to Bharathiar University, Coimbatore)
Thindal, Erode - 638 012, Tamilnadu.





# VELLALAR COLLEGE FOR WOMEN (AUTONOMOUS)

"COLLEGE WITH POTENTIAL FOR EXCELLENCE"

(Re-accredited with 'A' Grade by NAAC, Bengaluru & Affiliated to Bharathiar University, Coimbatore)
Thindal, Erode - 638 012, Tamilnadu.

| 100°