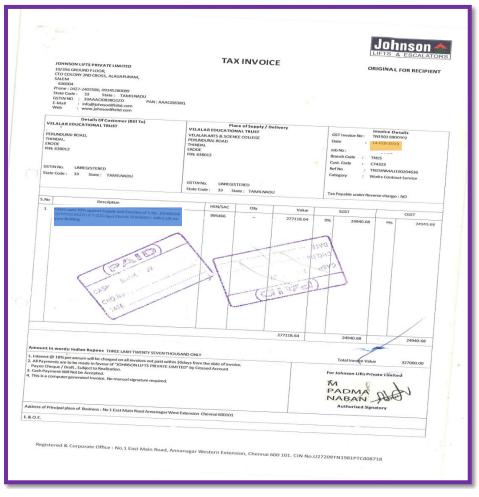

Lift 1 no. vic tir.JL/56/TM15/00238/E/23.10.1 recovered - VCW kailasa gound | of 10 persons<br>de enclosed<br>l8 & TDS | 1337    | 3,27,000.00                         |                                      |
|            | Dr      | Closing Balance                                                                                                                                                                                             |                                          | _       | 10,92,000.00<br><b>10,92,000.00</b> | 10,92,000.00<br><b>10,92,000.0</b> 0 |



# VELLALAR COLLEGE FOR WOMEN (AUTONOMOUS)

#### "COLLEGE WITH POTENTIAL FOR EXCELLENCE"

(Re-accredited with 'A' Grade by NAAC, Bengaluru & Affiliated to Bharathiar University, Coimbatore)
Thindal, Erode - 638 012, Tamilnadu.





# VELLALAR COLLEGE FOR WOMEN (AUTONOMOUS)

#### "COLLEGE WITH POTENTIAL FOR EXCELLENCE"

(Re-accredited with 'A' Grade by NAAC, Bengaluru & Affiliated to Bharathiar University, Coimbatore)
Thindal, Erode - 638 012, Tamilnadu.

| 1916   | (fox)                                                                           |
|--------|---------------------------------------------------------------------------------|
|        | VELLALAR EDUCATIONAL TRUST  No. 766  THINDAL, ERODE - 638 012. Date: 201.2120.2 |
| $\cap$ | 1. Name and Address of the Supplier                                             |
|        | Secretary                                                                       |



# VELLALAR COLLEGE FOR WOMEN (AUTONOMOUS)

#### "COLLEGE WITH POTENTIAL FOR EXCELLENCE"

(Re-accredit