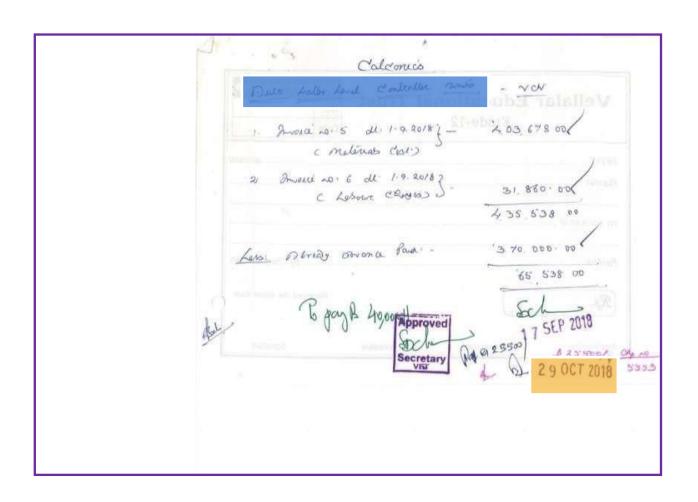

#### **QUOTATION COMPARISION**

#### VELLALAR EDUCATIONAL TRUST THINDAL, ERODE-638012

Sub: Quotations for Supplying and Installation of Automatic Sensor Door System Work site: VCW E-Content Studio

| S.No | Quotation submitted valu<br>GST                                             | ie per | : Including  | The second second  | ya Aluminium<br>abricator | Al              | i Amman<br>uminium<br>bricators |                    | ai Amman<br>Iuminiam |
|------|-----------------------------------------------------------------------------|--------|--------------|--------------------|---------------------------|-----------------|---------------------------------|--------------------|----------------------|
|      | DESCRIPTION                                                                 | Qty    | Size         | Size               | Amount                    | Size            | Amount                          | Size               | Amount               |
| 1    | 12mm Toughened Automatic Door System Single Leaf with Radar and Push Bottom | 1 No   | 8'0" x 10'0" | 8'0"<br>x<br>10'0" | 173450.00                 | 8'0" x<br>10'0" | 200000.00                       | 8'0"<br>x<br>10'0" | 205400.00            |
|      | GST 18%                                                                     | ,      | 14.1         |                    | 31221.00                  |                 | 36000.00                        |                    | 36972.00             |
|      | Total                                                                       |        |              |                    | 204671.00                 |                 | 236000.00                       |                    | 242372.00            |

Based on the rates quoted by the above suppliers, it is suggested to place the order with Akshaya Aluminium Fabricator, Since they quoted in lowest rate.

It is here by approved.

Admin Manager

Secretary