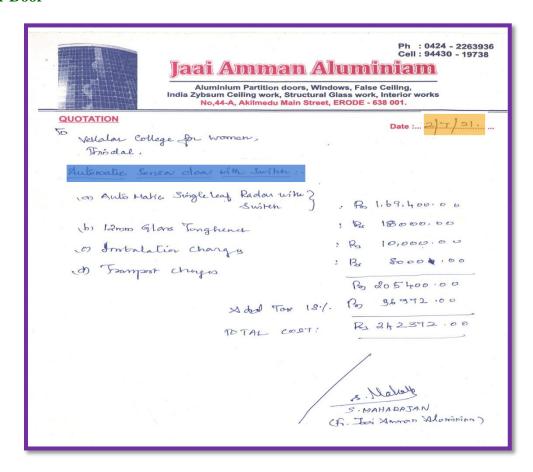

#### VELLALAR EDUCATIONAL TRUST THINDAL, ERODE-638012

Sub: Quotations for Supplying and Installation of Automatic Sensor Door System Work site: VCW E-Content Studio

| S.No | Quotation submitted valu<br>GST                                             | ie per | : Including  | The second second  | ya Aluminium<br>abricator | Al              | i Amman<br>uminium<br>bricators |                    | ai Amman<br>Iuminiam |
|------|-----------------------------------------------------------------------------|--------|--------------|--------------------|---------------------------|-----------------|---------------------------------|--------------------|----------------------|
|      | DESCRIPTION                                                                 | Qty    | Size         | Size               | Amount                    | Size            | Amount                          | Size               | Amount               |
| 1    | 12mm Toughened Automatic Door System Single Leaf with Radar and Push Bottom | 1 No   | 8'0" x 10'0" | 8'0"<br>x<br>10'0" | 173450.00                 | 8'0" x<br>10'0" | 200000.00                       | 8'0"<br>x<br>10'0" | 205400.00            |
|      | GST 18%                                                                     | ,      | 14.1         |                    | 31221.00                  |                 | 36000.00                        |                    | 36972.00             |
|      | Total                                                                       |        |              |                    | 204671.00                 |                 | 236000.00                       |                    | 242372.00            |