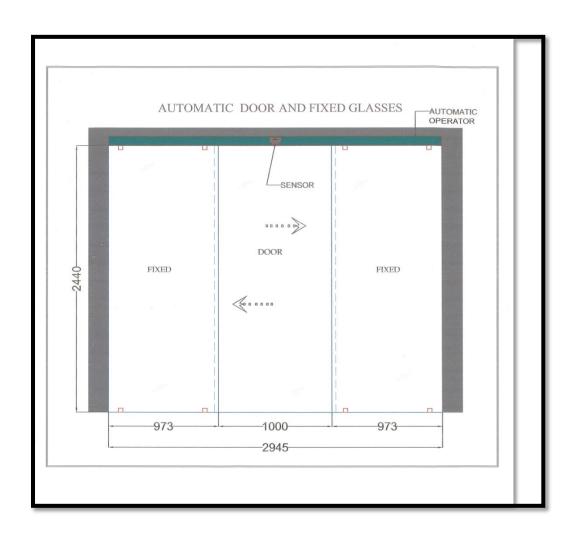

#### **Sensor Door**

|                                                                                          | Vellalar Ed                                           | se Order    | Trust                           |                                 |
|------------------------------------------------------------------------------------------|-------------------------------------------------------|-------------|---------------------------------|---------------------------------|
| Phone No.: 042<br>Email: vellalare<br>Address: Vellala<br>Thindal, Erode -<br>Tamilnadu. | 4 2244101<br>ducationaltrust@gmail.com                | Dat         |                                 | no. 2663                        |
|                                                                                          | AKSTON Almi                                           |             |                                 | <b>31</b> .                     |
| Ship To: NameVC.I Address:Thi                                                            | of E-Contest Standard                                 | do [Intalla | ine:<br>from of to<br>or System | Jutomatic                       |
| Ref<br>S.No.                                                                             | Details                                               | Pho         | Unit Price                      | Total                           |
| 1. Supply 12 mm                                                                          | Eng & fixing of<br>Toughened autom                    | 11-No       | 76                              | 173450                          |
|                                                                                          | Rodre & Park but                                      | tom         |                                 | \                               |
| Ls'e                                                                                     | "x 10'0"                                              |             |                                 |                                 |
|                                                                                          |                                                       |             |                                 | 1                               |
| Notes: Incl. Bupparlin 4 Woods                                                           | ding 18:1 of G<br>is work the 173<br>in done by ourse | wek         | SUBTOTAL TAX TOTAL              | 173450 -<br>31221 -<br>204671 - |