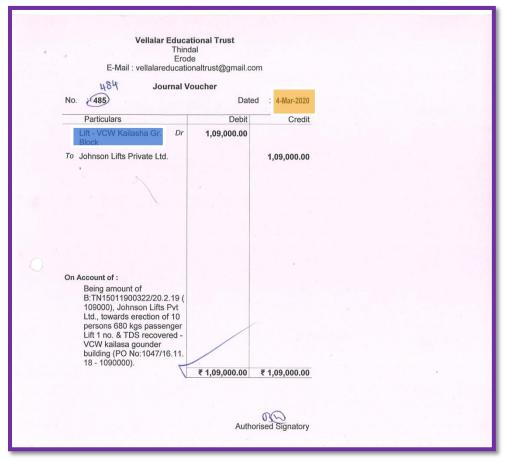

Total Advance Paid Rs. 981000/-                                                                    |
| Total Bill Amount Rs. 1090000 Total Advance Paid Rs. 981000 Balance Payable Rs. 1090000 Final Bill Passed For Payment Rs.                                                                                                          |
| Prepared Checked Civil Admin. Secretary Supervisor Manager                                                                                                                                                                         |



## **VELLALAR COLLEGE FOR WOMEN (AUTONOMOUS)**

#### "COLLEGE WITH POTENTIAL FOR EXCELLENCE"

(Re-accredited with 'A' Grade by NAAC, Bengaluru & Affiliated to Bharathiar University, Coimbatore)

Thindal, Erode - 638 012, Tamilnadu.





# VELLALAR COLLEGE FOR WOMEN (AUTONOMOUS)

#### "COLLEGE WITH POTENTIAL FOR EXCELLENCE"

(Re-accredited with 'A' Grade by NAAC, Bengaluru & Affiliated to Bharathiar University, Coimbatore)
Thindal, Erode - 638 012, Tamilnadu.

| Johnson L  |     | ational Trust Private Ltd., Ledger Account:                                                                                                                                                                                              |                                                                |         |              | Pa       |
|------------|-----|------------------------------------------------------------------------------------------------------------------------------------------------------------------------------------------------