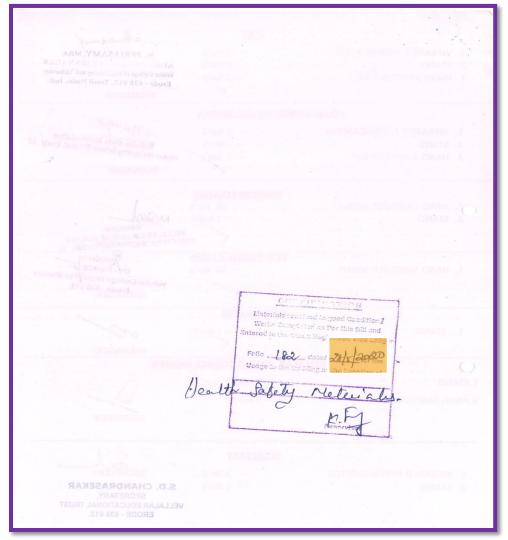

|                     | LLALAR EDUCA                               |                                    |      |
|---------------------|--------------------------------------------|------------------------------------|------|
| No.                 | THINDAL, ERODI                             |                                    |      |
|                     | BILL PASSING C                             |                                    |      |
|                     |                                            | UMINIUM FABRICIATORI               |      |
| 150                 | e issued in the name of                    |                                    |      |
| 3. Bill Number      | 7                                          | Date. 91.081.802.1                 |      |
| 4. Whether the ma   | terials received in good condition         | Yes / No                           |      |
| 5. The Bill is as p | er our order -Yes / No. P.O. No./ Indent N | No. & Date2663                     |      |
| 6. Nature of work   | /Materials A. Utomatic len                 | nist door                          |      |
| 7. LocationV.C      | W- Library block - 1                       | F Studio                           |      |
|                     | /)                                         | No                                 | 1-1  |
| Amount Rs 20        | 4.67/ Rupees Two Lakh                      | four Transand siz hundred by Seven | Tyl  |
|                     |                                            | Approved                           | rely |
| K. FY               |                                            |                                    | 0    |
| Supervisor          | HOD Admin. Man                             | nager Secretary                    |      |