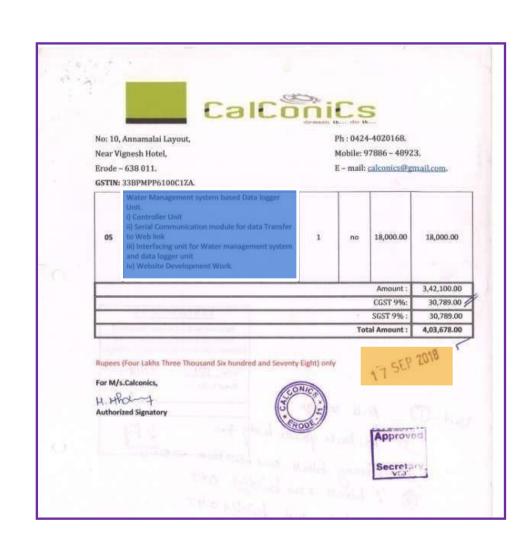

#### VELLALAR EDUCATIONAL TRUST THINDAL, ERODE-638012

Sub: Quotations for Supplying and Installation of Automatic Sensor Door System Work site: VCW E-Content Studio

| S.No | Quotation submitted valu<br>GST                                             | ie per | : Including  | The second second  | ya Aluminium<br>abricator | Al              | i Amman<br>uminium<br>bricators |                    | ai Amman<br>Iuminiam |
|------|-----------------------------------------------------------------------------|--------|--------------|--------------------|---------------------------|-----------------|---------------------------------|--------------------|----------------------|
|      | DESCRIPTION                                                                 | Qty    | Size         | Size               | Amount                    | Size            | Amount                          | Size               | Amount               |
| 1    | 12mm Toughened Automatic Door System Single Leaf with Radar and Push Bottom | 1 No   | 8'0" x 10'0" | 8'0"<br>x<br>10'0" | 173450.00                 | 8'0" x<br>10'0" | 200000.00                       | 8'0"<br>x<br>10'0" | 205400.00            |
|      | GST 18%                                                                     | ,      | 14.1         |                    | 31221.00                  |                 | 36000.00                        |                    | 36972.00             |
|      | Total                                                                       |        |              |                    | 204671.00                 |                 | 236000.00                       |                    | 242372.00            |

Based on the rates quoted by the above suppliers, it is suggested to place the order with Akshaya Aluminium Fabricator, Since they quoted in lowest rate.

It is here by approved.

Admin Manager

Secretary