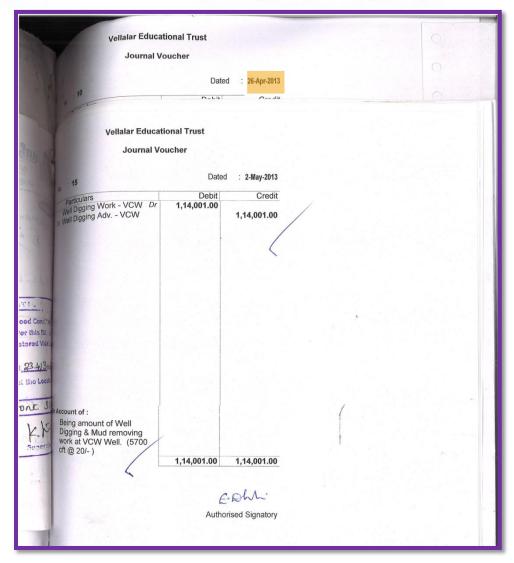

| 5    | VELLALAR EDUCATIONAL TRUST                                                        |
|------|-----------------------------------------------------------------------------------|
|      | No. 261 THINDAL, ERODE - 638 012. Date: 06.03.2017                                |
|      | BILL PASSING CERTIFICATE                                                          |
|      | 1. Name and Address of the Supplier. Lany borg well                               |
|      | 2. Cheque may be issued in the name of                                            |
|      | 3. Bill Number                                                                    |
| 1.)- | 4. Whether the materials received in good condition Yes/No                        |
|      | 5. The Bill is as per our order Yes / No                                          |
|      | 6. Nature of work / Materials . Boxe well                                         |
|      | 7. Location ALIS Callege main gate Hgb 866 - 982 BEd carpus-Site Office for sive  |
|      | 8. Entered as Item No                                                             |
|      | Amount Rs. 2, 23, 250 / Rupors Two Calps lines ty three the usand two kinded atty |
|      | Approved Approved                                                                 |
| 0    | Supervisor HOD Admin. Manager Secretary                                           |
|      |                                                                                   |