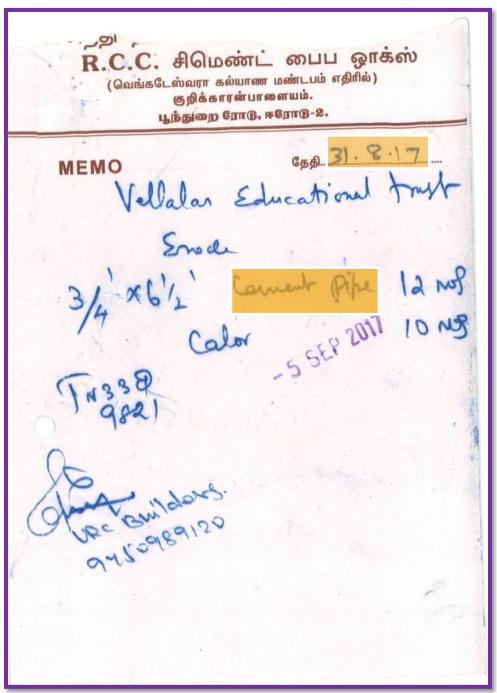

#### "COLLEGE WITH POTENTIAL FOR EXCELLENCE"

(Re-accredited with 'A' Grade by NAAC, Bengaluru & Affiliated to Bharathiar University, Coimbatore)
Thindal, Erode - 638 012, Tamilnadu.

| No.: 3360 2904766 GSTIN: 33AAIFG7887R129 (3124) 2281071                |
|------------------------------------------------------------------------|
| No.: 997435 / Dt. 20                                                   |
| ODIIN FILE                                                             |
| (Mfrs. RCC PIPES & FIGURE Mandapam,                                    |
| Opp. to Sengottaiya Kalyana Marida<br>Poothurai Road, EROUE - 638 002. |
| To yellotar 1-duletti 19 Amount                                        |
| Particulars Quantity Rs. Ps.                                           |
| Rate                                                                   |
| 30 9 Jun + 2 Metry Honly 19 98/000                                     |
| 8/20 th Caller -                                                       |
| 88560                                                                  |
| 3615 177                                                               |
| making (G13 T91, G1)                                                   |
| 100 1 1 1 1 1 2 0 1 1 1 1 1 2 0                                        |
| 10 Jan Sili 3 SEP 201 1161120                                          |
| ndw t                                                                  |
| To the talked Six hundred                                              |
| (Rupges.)                                                              |
| E. & O. E. FOI GANDHI SPUN PIPE COMPANY,                               |
| Lorry No. (N33 0982)                                                   |
| Supply Order No. : Gooden No. 757                                      |