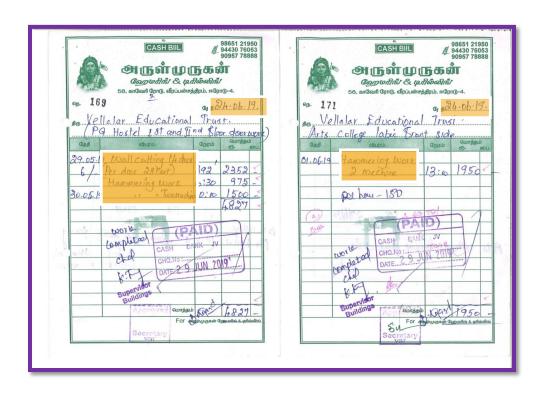

| Winds, Committee of the |                           |
|--------------------------------------------------------------------------------------------------------------------------------------------------------------------------------------------------------------------------------------------------------------------------------------------------------------------------------------------------------------------------------------------------------------------------------------------------------------------------------------------------------------------------------------------------------------------------------------------------------------------------------------------------------------------------------------------------------------------------------------------------------------------------------------------------------------------------------------------------------------------------------------------------------------------------------------------------------------------------------------------------------------------------------------------------------------------------------------------------------------------------------------------------------------------------------------------------------------------------------------------------------------------------------------------------------------------------------------------------------------------------------------------------------------------------------------------------------------------------------------------------------------------------------------------------------------------------------------------------------------------------------------------------------------------------------------------------------------------------------------------------------------------------------------------------------------------------------------------------------------------------------------------------------------------------------------------------------------------------------------------------------------------------------------------------------------------------------------------------------------------------------|---------------------------|
| TIN No. : 3360 2904766<br>CST No.: 997435 / Dt. 26-11-2009                                                                                                                                                                                                                                                                                                                                                                                                                                                                                                                                                                                                                                                                                                                                                                                                                                                                                                                                                                                                                                                                                                                                                                                                                                                                                                                                                                                                                                                                                                                                                                                                                                                                                                                                                                                                                                                                                                                                                                                                                                                                     | 7887R1ZD                  |
| No. 1203 CASH / CREDIT B                                                                                                                                                                                                                                                                                                                                                                                                                                                                                                                                                                                                                                                                                                                                                                                                                                                                                                                                                                                                                                                                                                                                                                                                                                                                                                                                                                                                                                                                                                                                                                                                                                                                                                                                                                                                                                                                                                                                                                                                                                                                                                       |                           |
| GANDHI SPUN PIP                                                                                                                                                                                                                                                                                                                                                                                                                                                                                                                                                                                                                                                                                                                                                                                                                                                                                                                                                                                                                                                                                                                                                                                                                                                                                                                                                                                                                                                                                                                                                                                                                                                                                                                                                                                                                                                                                                                                                                                                                                                                                                                |                           |
| (Mfrs. RCC PIPES & HOLLOV                                                                                                                                                                                                                                                                                                                                                                                                                                                                                                                                                                                                                                                                                                                                                                                                                                                                                                                                                                                                                                                                                                                                                                                                                                                                                                                                                                                                                                                                                                                                                                                                                                                                                                                                                                                                                                                                                                                                                                                                                                                                                                      | V BLOCKS)                 |
| Opp. to Sengottaiya Kalyana Poothurai Road, ERODE -                                                                                                                                                                                                                                                                                                                                                                                                                                                                                                                                                                                                                                                                                                                                                                                                                                                                                                                                                                                                                                                                                                                                                                                                                                                                                                                                                                                                                                                                                                                                                                                                                                                                                                                                                                                                                                                                                                                                                                                                                                                                            | Mandapam,<br>638 002.     |
| To relation tourant                                                                                                                                                                                                                                                                                                                                                                                                                                                                                                                                                                                                                                                                                                                                                                                                                                                                                                                                                                                                                                                                                                                                                                                                                                                                                                                                                                                                                                                                                                                                                                                                                                                                                                                                                                                                                                                                                                                                                                                                                                                                                                            | pral trust                |
| Rate                                                                                                                                                                                                                                                                                                                                                                                                                                                                                                                                                                                                                                                                                                                                                                                                                                                                                                                                                                                                                                                                                                                                                                                                                                                                                                                                                                                                                                                                                                                                                                                                                                                                                                                                                                                                                                                                                                                                                                                                                                                                                                                           | -19                       |
| Particulars                                                                                                                                                                                                                                                                                                                                                                                                                                                                                                                                                                                                                                                                                                                                                                                                                                                                                                                                                                                                                                                                                                                                                                                                                                                                                                                                                                                                                                                                                                                                                                                                                                                                                                                                                                                                                                                                                                                                                                                                                                                                                                                    | Quantity Amount Rs. Ps.   |
| 820 9 dia xa Metrifon                                                                                                                                                                                                                                                                                                                                                                                                                                                                                                                                                                                                                                                                                                                                                                                                                                                                                                                                                                                                                                                                                                                                                                                                                                                                                                                                                                                                                                                                                                                                                                                                                                                                                                                                                                                                                                                                                                                                                                                                                                                                                                          | No. Ps.                   |
| O'du Jan Fa Jievri for                                                                                                                                                                                                                                                                                                                                                                                                                                                                                                                                                                                                                                                                                                                                                                                                                                                                                                                                                                                                                                                                                                                                                                                                                                                                                                                                                                                                                                                                                                                                                                                                                                                                                                                                                                                                                                                                                                                                                                                                                                                                                                         | 9 19 19 1                 |
| Wester Coller - 5                                                                                                                                                                                                                                                                                                                                                                                                                                                                                                                                                                                                                                                                                                                                                                                                                                                                                                                                                                                                                                                                                                                                                                                                                                                                                                                                                                                                                                                                                                                                                                                                                                                                                                                                                                                                                                                                                                                                                                                                                                                                                                              | 5 SEP 2017 8 40 00        |
| lagon of Color R + Co                                                                                                                                                                                                                                                                                                                                                                                                                                                                                                                                                                                                                                                                                                                                                                                                                                                                                                                                                                                                                                                                                                                                                                                                                                                                                                                                                                                                                                                                                                                                                                                                                                                                                                                                                                                                                                                                                                                                                                                                                                                                                                          | -5 SET                    |
| The stand of the standard of t | 8.8560                    |
| C55 T94                                                                                                                                                                                                                                                                                                                                                                                                                                                                                                                                                                                                                                                                                                                                                                                                                                                                                                                                                                                                                                                                                                                                                                                                                                                                                                                                                                                                                                                                                                                                                                                                                                                                                                                                                                                                                                                                                                                                                                                                                                                                                                                        | 805/                      |
| stross and said representation                                                                                                                                                                                                                                                                                                                                                                                                                                                                                                                                                                                                                                                                                                                                                                                                                                                                                                                                                                                                                                                                                                                                                                                                                                                                                                                                                                                                                                                                                                                                                                                                                                                                                                                                                                                                                                                                                                                                                                                                                                                                                                 | 0000                      |
| a diversal for sun                                                                                                                                                                                                                                                                                                                                                                                                                                                                                                                                                                                                                                                                                                                                                                                                                                                                                                                                                                                                                                                                                                                                                                                                                                                                                                                                                                                                                                                                                                                                                                                                                                                                                                                                                                                                                                                                                                                                                                                                                                                                                                             | 11/11/90                  |
| J. C.                                                                                                                                                                                                                                                                                                                                                                                                                                                                                                                                                                                                                                                                                                                                                                                                                                                                                                                                                                                                                                                                                                                                                                                                                                                                                                                                                                                                                                                                                                                                                                                                                                                                                                                                                                                                                                                                                                                                                                                                                                                                                      | Secretary                 |
| Town Follows Hard                                                                                                                                                                                                                                                                                                                                                                                                                                                                                                                                                                                                                                                                                                                                                                                                                                                                                                                                                                                                                                                                                                                                                                                                                                                                                                                                                                                                                                                                                                                                                                                                                                                                                                                                                                                                                                                                                                                                                                                                                                                                                                              | 100                       |
| (nuples 1 M. Mary North Company)                                                                                                                                                                                                                                                                                                                                                                                                                                                                                                                                                                                                                                                                                                                                                                                                                                                                                                                                                                                                                                                                                                                                                                                                                                                                                                                                                                                                                                                                                                                                                                                                                                                                                                                                                                                                                                                                                                                                                                                                                                                                                               | nd Six hundred            |
| E. & O. E.                                                                                                                                                                                                                                                                                                                                                                                                                                                                                                                                                                                                                                                                                                                                                                                                                                                                                                                                                                                                                                                                                                                                                                                                                                                                                                                                                                                                                                                                                                                                                                                                                                                                                                                                                                                                                                                                                                                                                                                                                                                                                                                     | ment on                   |
|                                                                                                                                                                                                                                                                                                                                                                                                                                                                                                                                                                                                                                                                                                                                                                                                                                                                                                                                                                                                                                                                                                                                                                                                                                                                                                                                                                                                                                                                                                                                                                                                                                                                                                                                                                                                                                                                                                                                                                                                                                                                                                                                | GANDHI SPUN PUPE COMPANY, |
| Supply Order No. :                                                                                                                                                                                                                                                                                                                                                                                                                                                                                                                                                                                                                                                                                                                                                                                                                                                                                                                                                                                                                                                                                                                                                                                                                                                                                                                                                                                                                                                                                                                                                                                                                                                                                                                                                                                                                                                                                                                                                                                                                                                                                                             | L What                    |
| From Mont 5                                                                                                                                                                                                                                                                                                                                                                                                                                                                                                                                                                                                                                                                                                                                                                                                                                                                                                                                                                                                                                                                                                                                                                                                                                                                                                                                                                                                                                                                                                                                                                                                                                                                                                                                                                                                                                                                                                                                                                                                                                                                                                                    |                           |
|                                                                                                                                                                                                                                                                                                                                                                                                                                                                                                                                                                                                                                                                                                                                                                                                                                                                                                                                                                                                                                                                                                                                                                                                                                                                                                                                                                                                                                                                                                                                                                                                                                                                                                                                                                                                                                                                                                                                                                                                                                                                                                                                |                           |