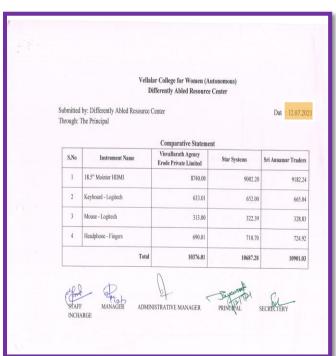

# $Vellalar\ College\ for\ Women\ (Autonomous),\ Erode-12$

#### **Comparative Statement**

|      |                                  | P     | Price Quoted by                    |                    |                                                   |
|------|----------------------------------|-------|------------------------------------|--------------------|---------------------------------------------------|
| S.No | Particulars                      | Qty   | Paraclete<br>Image Labs<br>Pvt Ltd | Sparsh<br>Products | Might<br>Electronics<br>Equipments<br>Corporation |
| 1    | Readeasy move standalone machine | 1     | 75,000.00                          | 1,84,800.00        | 1,00,000.00                                       |
|      |                                  | Total | 75,000.00                          | 1,84,800.00        | 1,00,000.00                                       |