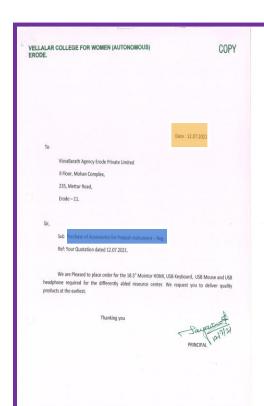

Dr. S. K. JAYANTHI, M.Sc., PGDCA., M.Phil., Ph.D., Principal

30.04.2021

To

Ms.R.Santhiya Director Paraclete Image Labs Private Limited Coimbatore Tamilnadu

Madam

Sub Order for Readeasy move standalone machine - reg.

Ref: Your Quotation - PIL/2021-03/ERD\_Vellalar/P02 dated 19.4.2021

We are pleased to place order for the Prakash - AI powered Vision Assistant - Standalone machine and accessories and request you to supply the same at the earliest.