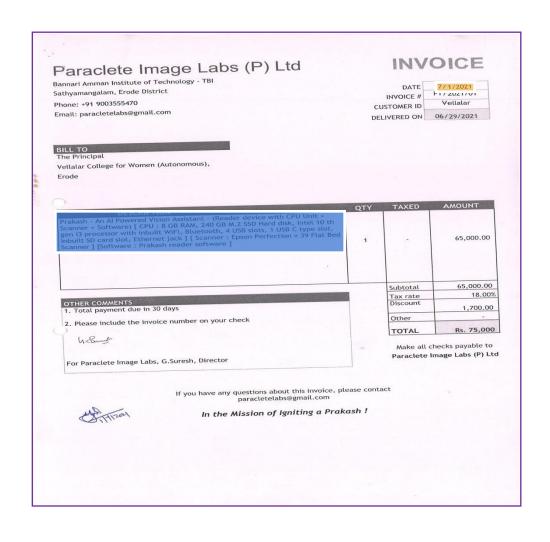

#### Vellalar College for Women (Autonomous)

Thindal, Erode-12.

Secretary Approval

Submitted by: Differently Abled Resource Center

Through: The Principal

Name of the Supplier: Paraclete Image Labs (P) Ltd

| S.No | Particulars                                                                                | Rate   | Qty | Amount    |
|------|--------------------------------------------------------------------------------------------|--------|-----|-----------|
| 1.   | Prakash – An AI Powered Vision Assistant – Reader device with CPU Unit +Scanner + Software | 75,000 | 1   | 65,000.00 |
| X    | Total                                                                                      |        |     | 65,000.00 |
|      | VAT (18%)                                                                                  |        |     | 11,700.00 |
|      | Total                                                                                      |        |     | 76,700.00 |
|      | Discount                                                                                   |        |     | 1,700.00  |
|      | Grant Total                                                                                |        |     | 75,000.00 |