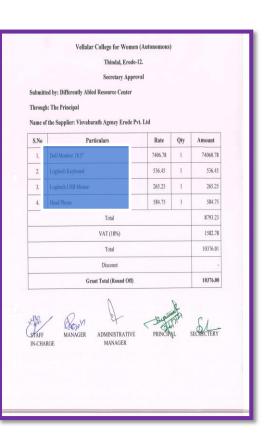

#### Vellalar College for Women (Autonomous)

Thindal, Erode-12.

Secretary Approval

Submitted by: Differently Abled Resource Center

Through: The Principal

Name of the Supplier: Paraclete Image Labs (P) Ltd

| S.No | Particulars                                                                                | Rate   | Qty | Amount    |
|------|--------------------------------------------------------------------------------------------|--------|-----|-----------|
| 1.   | Prakash – An AI Powered Vision Assistant – Reader device with CPU Unit +Scanner + Software | 75,000 | 1   | 65,000.00 |
| X    | Total                                                                                      |        |     | 65,000.00 |
|      | VAT (18%)                                                                                  |        |     | 11,700.00 |
|      | Total                                                                                      |        |     | 76,700.00 |
|      | Discount                                                                                   |        |     | 1,700.00  |
|      | Grant Total                                                                                |        |     | 75,000.00 |

STAFF

IN-CHARGE

MANAGER

AFF MANAG

ADMINISTRATIVE

MANAGER

PRINCIPAL

SECRECTERY