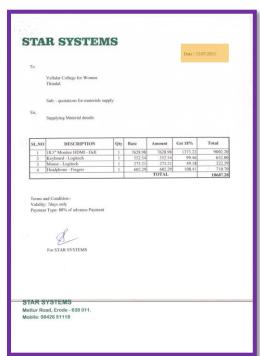

#### **Comparative Statement**

|      |                                  | P     | Price Quoted by                    |                    |                                                   |
|------|----------------------------------|-------|------------------------------------|--------------------|---------------------------------------------------|
| S.No | Particulars                      | Qty   | Paraclete<br>Image Labs<br>Pvt Ltd | Sparsh<br>Products | Might<br>Electronics<br>Equipments<br>Corporation |
| 1    | Readeasy move standalone machine | 1     | 75,000.00                          | 1,84,800.00        | 1,00,000.00                                       |
|      |                                  | Total | 75,000.00                          | 1,84,800.00        | 1,00,000.00                                       |