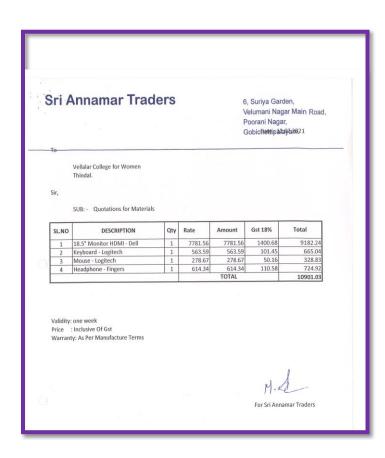

#### **Comparative Statement**

|      |                                  | P     | Price Quoted by                    |                    |                                                   |
|------|----------------------------------|-------|------------------------------------|--------------------|---------------------------------------------------|
| S.No | Particulars                      | Qty   | Paraclete<br>Image Labs<br>Pvt Ltd | Sparsh<br>Products | Might<br>Electronics<br>Equipments<br>Corporation |
| 1    | Readeasy move standalone machine | 1     | 75,000.00                          | 1,84,800.00        | 1,00,000.00                                       |
|      |                                  | Total | 75,000.00                          | 1,84,800.00        | 1,00,000.00                                       |